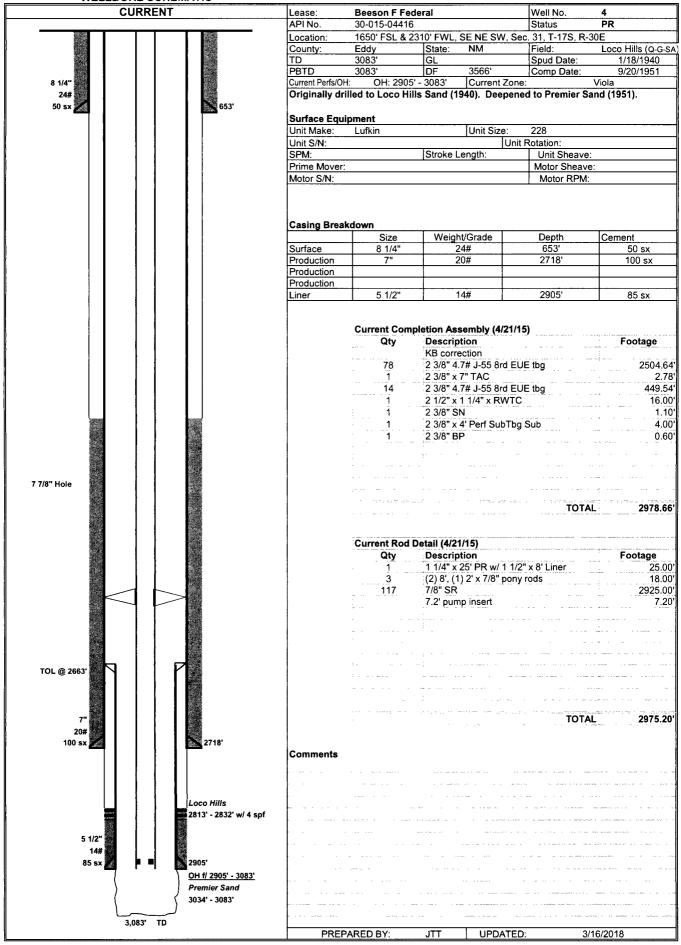

## 5. Lease Serial No. NMLC060529 BUREAU OF LAND MANAGEMENT

| SUNDRY NOTICES AND REPORTS ON WELLS  Do not use this form for proposals to drill or to re-enter an abandoned well. Use Form 3160-3 (APD) for such proposals.  SUBMIT IN TRIPLICATE - Other instructions on page 2 |                                   |                |                           |              | 6. If Indian, Allottee or Tribe Name  7. If Unit of CA/Agreement, Name and/or No. |                                                       |
|-------------------------------------------------------------------------------------------------------------------------------------------------------------------------------------------------------------------|-----------------------------------|----------------|---------------------------|--------------|-----------------------------------------------------------------------------------|-------------------------------------------------------|
|                                                                                                                                                                                                                   |                                   |                |                           |              |                                                                                   |                                                       |
| 2. Name of Operator EnergyQuest II, LLC                                                                                                                                                                           |                                   |                |                           |              | 9. API Well No. 30-015-04416                                                      |                                                       |
| 3a. Address 4526 Research Forest Dr., Ste. 200 3b. Phone No. (include area code)                                                                                                                                  |                                   |                |                           |              | 10. Field and Pool or Exploratory Area                                            |                                                       |
| The Woodlands, TX 77                                                                                                                                                                                              | 381                               | (281) 875-6200 |                           |              | Loco Hills Queen, Grayburg San Andres                                             |                                                       |
| 4. Location of Well (Footage, Sec., T.,R.,M., or Survey Description) Sect. 31, T17S, R30E, 1650' FSL, 2310' FWL                                                                                                   |                                   |                |                           |              | 11. Country or Parish, State Eddy                                                 |                                                       |
| 12. CHE                                                                                                                                                                                                           | CK THE APPROPRIATE BO             | OX(ES) TO INDI | CATE NATURE               | E OF NOTI    | CE, REPORT OR OT                                                                  | HER DATA                                              |
| TYPE OF SUBMISSION                                                                                                                                                                                                | TYPE OF ACTION                    |                |                           |              | TION                                                                              |                                                       |
| ✓ Notice of Intent                                                                                                                                                                                                | Acidize Alter Casing              | Deeper Hydrau  | n<br>alic Fracturing      | =            | uction (Start/Resume)<br>amation                                                  | Water Shut-Off Well Integrity                         |
| Subsequent Report                                                                                                                                                                                                 | Casing Repair                     |                | onstruction<br>nd Abandon | _            | omplete Other  porarily Abandon                                                   |                                                       |
| Final Abandonment Notice                                                                                                                                                                                          | Change Plans Convert to Injection | Plug ar        |                           |              | porariiy Abandon<br>er Disposal                                                   |                                                       |
| MIRU pulling unit. Pull completion assembly Repair failed components Change pump Rig down pulling unit Return to production                                                                                       |                                   |                |                           |              | , P.                                                                              | IM OIL CONSERVATION<br>ARTESIA DISTRIC<br>MAR 27 2018 |
|                                                                                                                                                                                                                   |                                   | •              |                           |              |                                                                                   | RECEIVED                                              |
| 14. I hereby certify that the foregoing is                                                                                                                                                                        | true and correct. Name (Pri       | nted/Typed)    | 5 4 4                     |              |                                                                                   |                                                       |
| Debra Moore                                                                                                                                                                                                       |                                   | ]              | Production                | n Anaiyst    |                                                                                   |                                                       |
| Signature Aubra                                                                                                                                                                                                   | 111002 2                          |                | Date                      |              | 03/26/2                                                                           | 2018                                                  |
|                                                                                                                                                                                                                   | THE SPACE                         | FOR FEDE       | RAL OR ST                 | ATE OF       | ICE USE                                                                           |                                                       |
| Approved by                                                                                                                                                                                                       |                                   |                | Title                     |              |                                                                                   | Date                                                  |
| Conditions of approval, if any, are attackertify that the applicant holds legal or which would entitle the applicant to cor                                                                                       | equitable title to those rights i |                | or                        |              |                                                                                   |                                                       |
| Title 18 U.S.C Section 1001 and Title 4 any false, fictitious or fraudulent statem                                                                                                                                |                                   |                |                           | gly and will | Pending BLM a                                                                     | pprovals will<br>be reviewed                          |
| (Instructions on page 2)                                                                                                                                                                                          |                                   |                |                           |              | 3nd scanned                                                                       | approvals will<br>be reviewed<br>3-27-18              |