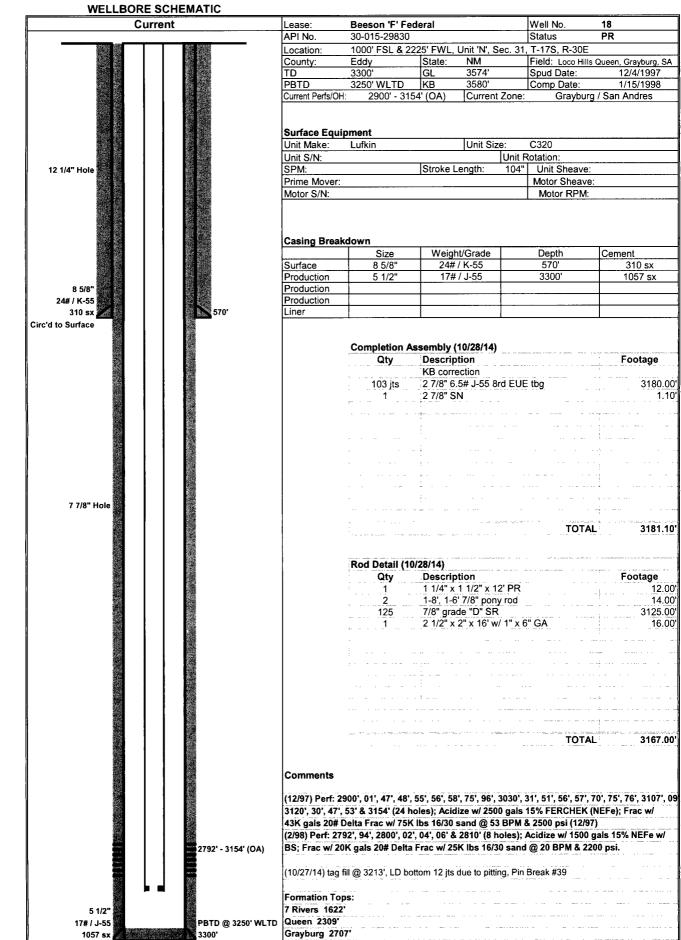

C:\Users\dmoore\AppData\Local\Microsoft\Windows\Temporary Internet Files\Content.Outlook\RQ6X3QAC\Beeson F Federal 18 WBD.xlsx

JTT

UPDATED:

10/29/2014

San Andres 3205'

PREPARED BY:

Circ'd to Surface

3,300' TD