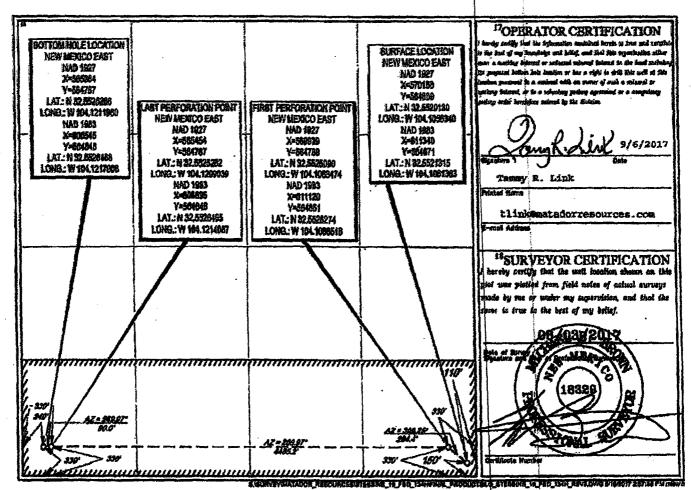

|                          |            |                                                                                 |                 |         |                | Rubsell; pour    | etu nie                     |                |       |  |
|--------------------------|------------|---------------------------------------------------------------------------------|-----------------|---------|----------------|------------------|-----------------------------|----------------|-------|--|
| "Resparty Co             | de j       | Property Name<br>STEBBINS 19 FED<br>Operator Rems<br>MATADOR PRODUCTION COMPANY |                 |         |                |                  |                             | Well Sumber    |       |  |
| 317744                   |            |                                                                                 |                 |         |                |                  | #184H<br>*Eksatian<br>3241' |                |       |  |
| 00200 ji<br>22893        |            |                                                                                 |                 |         |                |                  |                             |                |       |  |
|                          |            |                                                                                 |                 | >       | 10 Surface Lou | stion            |                             |                |       |  |
| il. 107 lot no.          | Section    | Township                                                                        | Range           | Lat Idn | Fast from the  | North Spath llar | Feet from the               | East/West line | Count |  |
| P                        | 19         | 20-8                                                                            | 29-E            |         | 150'           | SOUTH            | 110'                        | EAST           | EDDY  |  |
| UL.orfict.no.            | Scala      | Tevadip                                                                         | Mange           | Latilda | Feet from the  | North/Lauth Hon  | Fatt from the               | East/West line | Conn  |  |
| 4 [                      | 19         | 20-5                                                                            | 29-E            | -       | <b>330'</b>    | SOUTH            | 240'                        | WEST           | EDDY  |  |
| Dutlented Acru<br>155.90 | O Acint at | Infti PC                                                                        | untalision Code | Order   | No.            |                  |                             | ä <u>n</u>     |       |  |