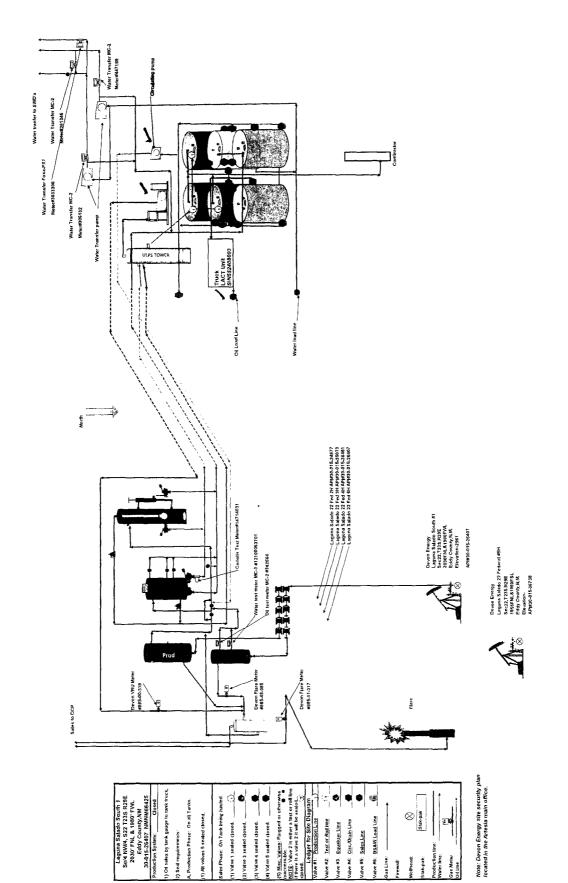

| , Br                                                                                                                                                                                                                                                                                                                                                                                                                                                                                                                                                                                                                                                                                                                                                                                                                                                                                                                                                                                                                                                                                                                                                                                                                                                                                                                                                                                                                                                                                                                                                                                                                                                                                                                                                                                                                                                                                                                                                                                                                                                                                                                           | JREAU OF LAND MANA                                                                                                                                             | GEMENT                                                                                       | UUL                                                                                                | i mi losia                                                          | 5 J C1NI-                                                                                                        |                                                                                           |
|--------------------------------------------------------------------------------------------------------------------------------------------------------------------------------------------------------------------------------------------------------------------------------------------------------------------------------------------------------------------------------------------------------------------------------------------------------------------------------------------------------------------------------------------------------------------------------------------------------------------------------------------------------------------------------------------------------------------------------------------------------------------------------------------------------------------------------------------------------------------------------------------------------------------------------------------------------------------------------------------------------------------------------------------------------------------------------------------------------------------------------------------------------------------------------------------------------------------------------------------------------------------------------------------------------------------------------------------------------------------------------------------------------------------------------------------------------------------------------------------------------------------------------------------------------------------------------------------------------------------------------------------------------------------------------------------------------------------------------------------------------------------------------------------------------------------------------------------------------------------------------------------------------------------------------------------------------------------------------------------------------------------------------------------------------------------------------------------------------------------------------|----------------------------------------------------------------------------------------------------------------------------------------------------------------|----------------------------------------------------------------------------------------------|----------------------------------------------------------------------------------------------------|---------------------------------------------------------------------|------------------------------------------------------------------------------------------------------------------|-------------------------------------------------------------------------------------------|
| SUNDRY NOTICES AND REPORTS ON WELLS  Do not use this form for proposals to drill or to re-enter an abandoned well. Use form 3160-3 (APD) for such proposals.                                                                                                                                                                                                                                                                                                                                                                                                                                                                                                                                                                                                                                                                                                                                                                                                                                                                                                                                                                                                                                                                                                                                                                                                                                                                                                                                                                                                                                                                                                                                                                                                                                                                                                                                                                                                                                                                                                                                                                   |                                                                                                                                                                |                                                                                              |                                                                                                    |                                                                     | 5. Lease Serial No.<br>NMNM66425                                                                                 |                                                                                           |
|                                                                                                                                                                                                                                                                                                                                                                                                                                                                                                                                                                                                                                                                                                                                                                                                                                                                                                                                                                                                                                                                                                                                                                                                                                                                                                                                                                                                                                                                                                                                                                                                                                                                                                                                                                                                                                                                                                                                                                                                                                                                                                                                |                                                                                                                                                                |                                                                                              |                                                                                                    |                                                                     | 6. If Indian, Allottee or Tribe Name                                                                             |                                                                                           |
| SUBMIT IN TRIPLICATE - Other instructions on page 2                                                                                                                                                                                                                                                                                                                                                                                                                                                                                                                                                                                                                                                                                                                                                                                                                                                                                                                                                                                                                                                                                                                                                                                                                                                                                                                                                                                                                                                                                                                                                                                                                                                                                                                                                                                                                                                                                                                                                                                                                                                                            |                                                                                                                                                                |                                                                                              |                                                                                                    |                                                                     | 7. If Unit or CA/Agreement, Name and/or No.                                                                      |                                                                                           |
| 1. Type of Well  ☐ Gas Well ☐ Other                                                                                                                                                                                                                                                                                                                                                                                                                                                                                                                                                                                                                                                                                                                                                                                                                                                                                                                                                                                                                                                                                                                                                                                                                                                                                                                                                                                                                                                                                                                                                                                                                                                                                                                                                                                                                                                                                                                                                                                                                                                                                            |                                                                                                                                                                |                                                                                              |                                                                                                    |                                                                     | 8. Well Name and No.<br>LAGUNA SALADO SOUTH 1                                                                    |                                                                                           |
| Name of Operator Contact: JENNIFER REYNA     DEVON ENERGY PRODUCTION CONG-Mail: Jennifer.Reyna@dvn.com                                                                                                                                                                                                                                                                                                                                                                                                                                                                                                                                                                                                                                                                                                                                                                                                                                                                                                                                                                                                                                                                                                                                                                                                                                                                                                                                                                                                                                                                                                                                                                                                                                                                                                                                                                                                                                                                                                                                                                                                                         |                                                                                                                                                                |                                                                                              |                                                                                                    |                                                                     | 9. API Well No.<br>30-015-26407-00-S1                                                                            |                                                                                           |
| 3a. Address 333 WEST SHERIDAN AVENUE OKLAHOMA, OK 73102  3b. Phone No. Ph.: 575-74                                                                                                                                                                                                                                                                                                                                                                                                                                                                                                                                                                                                                                                                                                                                                                                                                                                                                                                                                                                                                                                                                                                                                                                                                                                                                                                                                                                                                                                                                                                                                                                                                                                                                                                                                                                                                                                                                                                                                                                                                                             |                                                                                                                                                                |                                                                                              | (include area code)<br>6-5588                                                                      |                                                                     | 10. Field and Pool or Exploratory Area UNDESIGNATED                                                              |                                                                                           |
| 4. Location of Well (Footage, Sec., T                                                                                                                                                                                                                                                                                                                                                                                                                                                                                                                                                                                                                                                                                                                                                                                                                                                                                                                                                                                                                                                                                                                                                                                                                                                                                                                                                                                                                                                                                                                                                                                                                                                                                                                                                                                                                                                                                                                                                                                                                                                                                          |                                                                                                                                                                | 11. County or Parish, State                                                                  |                                                                                                    |                                                                     |                                                                                                                  |                                                                                           |
| Sec 22 T23S R29E SENW 2030FNL 1980FWL                                                                                                                                                                                                                                                                                                                                                                                                                                                                                                                                                                                                                                                                                                                                                                                                                                                                                                                                                                                                                                                                                                                                                                                                                                                                                                                                                                                                                                                                                                                                                                                                                                                                                                                                                                                                                                                                                                                                                                                                                                                                                          |                                                                                                                                                                |                                                                                              |                                                                                                    |                                                                     | EDDY COUNTY, NM                                                                                                  |                                                                                           |
| 12. CHECK THE A                                                                                                                                                                                                                                                                                                                                                                                                                                                                                                                                                                                                                                                                                                                                                                                                                                                                                                                                                                                                                                                                                                                                                                                                                                                                                                                                                                                                                                                                                                                                                                                                                                                                                                                                                                                                                                                                                                                                                                                                                                                                                                                | PPROPRIATE BOX(ES)                                                                                                                                             | TO INDICA                                                                                    | ΓΕ NATURE OF                                                                                       | F NOTICE,                                                           | REPORT, OR OTH                                                                                                   | HER DATA                                                                                  |
| TYPE OF SUBMISSION                                                                                                                                                                                                                                                                                                                                                                                                                                                                                                                                                                                                                                                                                                                                                                                                                                                                                                                                                                                                                                                                                                                                                                                                                                                                                                                                                                                                                                                                                                                                                                                                                                                                                                                                                                                                                                                                                                                                                                                                                                                                                                             | TYPE OF ACTION                                                                                                                                                 |                                                                                              |                                                                                                    |                                                                     |                                                                                                                  |                                                                                           |
| ☐ Notice of Intent                                                                                                                                                                                                                                                                                                                                                                                                                                                                                                                                                                                                                                                                                                                                                                                                                                                                                                                                                                                                                                                                                                                                                                                                                                                                                                                                                                                                                                                                                                                                                                                                                                                                                                                                                                                                                                                                                                                                                                                                                                                                                                             | ☐ Acidize                                                                                                                                                      | ☐ Dee                                                                                        |                                                                                                    |                                                                     | ion (Start/Resume)                                                                                               | ☐ Water Shut-Off                                                                          |
| - 6.1                                                                                                                                                                                                                                                                                                                                                                                                                                                                                                                                                                                                                                                                                                                                                                                                                                                                                                                                                                                                                                                                                                                                                                                                                                                                                                                                                                                                                                                                                                                                                                                                                                                                                                                                                                                                                                                                                                                                                                                                                                                                                                                          | ☐ Alter Casing                                                                                                                                                 | ☐ Hyd                                                                                        | raulic Fracturing                                                                                  | ☐ Reclam                                                            | ation                                                                                                            | ■ Well Integrity                                                                          |
| Subsequent Report     ■                                                                                                                                                                                                                                                                                                                                                                                                                                                                                                                                                                                                                                                                                                                                                                                                                                                                                                                                                                                                                                                                                                                                                                                                                                                                                                                                                                                                                                                                                                                                                                                                                                                                                                                                                                                                                                                                                                                                                                                                                                                                                                        | Casing Repair                                                                                                                                                  | ■ New                                                                                        | Construction                                                                                       | ☐ Recomp                                                            | olete                                                                                                            | Other                                                                                     |
| ☐ Final Abandonment Notice                                                                                                                                                                                                                                                                                                                                                                                                                                                                                                                                                                                                                                                                                                                                                                                                                                                                                                                                                                                                                                                                                                                                                                                                                                                                                                                                                                                                                                                                                                                                                                                                                                                                                                                                                                                                                                                                                                                                                                                                                                                                                                     | ☐ Change Plans                                                                                                                                                 | ☐ Plug and Abandon ☐ To                                                                      |                                                                                                    | ☐ Tempor                                                            | orarily Abandon  Site Facility Diagram/Security Plan                                                             |                                                                                           |
|                                                                                                                                                                                                                                                                                                                                                                                                                                                                                                                                                                                                                                                                                                                                                                                                                                                                                                                                                                                                                                                                                                                                                                                                                                                                                                                                                                                                                                                                                                                                                                                                                                                                                                                                                                                                                                                                                                                                                                                                                                                                                                                                | ☐ Convert to Injection                                                                                                                                         | Plug                                                                                         | Back                                                                                               |                                                                     | Disposal                                                                                                         | ni Security Flan                                                                          |
| 13. Describe Proposed or Completed Ope<br>If the proposal is to deepen directions<br>Attach the Bond under which the wor<br>following completion of the involved<br>testing has been completed. Final At-<br>determined that the site is ready for fi<br>IN RESPONSE TO NOTICE O<br>LAGUNA SALADO SOUTH 1                                                                                                                                                                                                                                                                                                                                                                                                                                                                                                                                                                                                                                                                                                                                                                                                                                                                                                                                                                                                                                                                                                                                                                                                                                                                                                                                                                                                                                                                                                                                                                                                                                                                                                                                                                                                                      | ally or recomplete horizontally, will be performed or provide operations. If the operation repandonment Notices must be final inspection.  OF WRITTEN ORDER 18 | give subsurface the Bond No. or esults in a multiple led only after all BRGWO19. A I ENERGY. | locations and measure<br>if file with BLM/BIA<br>e completion or recor-<br>requirements, including | red and true vo<br>Required su<br>impletion in a<br>ing reclamation | ertical depths of all pertir<br>bsequent reports must be<br>new interval, a Form 316<br>n, have been completed a | nent markers and zones. filed within 30 days 60-4 must be filed once and the operator has |
| Accepted for record - NMOCD APR 0 5 2018  RECEIVED                                                                                                                                                                                                                                                                                                                                                                                                                                                                                                                                                                                                                                                                                                                                                                                                                                                                                                                                                                                                                                                                                                                                                                                                                                                                                                                                                                                                                                                                                                                                                                                                                                                                                                                                                                                                                                                                                                                                                                                                                                                                             |                                                                                                                                                                |                                                                                              |                                                                                                    | Bt                                                                  | MAR 2                                                                                                            | LIE<br>VAGEMENT                                                                           |
|                                                                                                                                                                                                                                                                                                                                                                                                                                                                                                                                                                                                                                                                                                                                                                                                                                                                                                                                                                                                                                                                                                                                                                                                                                                                                                                                                                                                                                                                                                                                                                                                                                                                                                                                                                                                                                                                                                                                                                                                                                                                                                                                |                                                                                                                                                                |                                                                                              |                                                                                                    |                                                                     |                                                                                                                  |                                                                                           |
| 14. I hereby certify that the foregoing is  Con Name (Printed/Typed) JENNIFER                                                                                                                                                                                                                                                                                                                                                                                                                                                                                                                                                                                                                                                                                                                                                                                                                                                                                                                                                                                                                                                                                                                                                                                                                                                                                                                                                                                                                                                                                                                                                                                                                                                                                                                                                                                                                                                                                                                                                                                                                                                  | Electronic Submission #<br>For DEVON ENERG<br>nmitted to AFMSS for prod                                                                                        | Y PRODUCTION                                                                                 | ON COM LP, sent<br>SCILLA PEREZ or                                                                 | to the Carls                                                        | bad<br>(18PP1400SE)                                                                                              |                                                                                           |
|                                                                                                                                                                                                                                                                                                                                                                                                                                                                                                                                                                                                                                                                                                                                                                                                                                                                                                                                                                                                                                                                                                                                                                                                                                                                                                                                                                                                                                                                                                                                                                                                                                                                                                                                                                                                                                                                                                                                                                                                                                                                                                                                |                                                                                                                                                                |                                                                                              |                                                                                                    |                                                                     |                                                                                                                  |                                                                                           |
| Signature (Electronic S                                                                                                                                                                                                                                                                                                                                                                                                                                                                                                                                                                                                                                                                                                                                                                                                                                                                                                                                                                                                                                                                                                                                                                                                                                                                                                                                                                                                                                                                                                                                                                                                                                                                                                                                                                                                                                                                                                                                                                                                                                                                                                        | Submission)                                                                                                                                                    |                                                                                              | Date 03/26/2018                                                                                    |                                                                     |                                                                                                                  |                                                                                           |
|                                                                                                                                                                                                                                                                                                                                                                                                                                                                                                                                                                                                                                                                                                                                                                                                                                                                                                                                                                                                                                                                                                                                                                                                                                                                                                                                                                                                                                                                                                                                                                                                                                                                                                                                                                                                                                                                                                                                                                                                                                                                                                                                | THIS SPACE FO                                                                                                                                                  | OR FEDERA                                                                                    | L OR STATE (                                                                                       | OFFICE U                                                            | SE                                                                                                               | <del>_</del>                                                                              |
| Approved By                                                                                                                                                                                                                                                                                                                                                                                                                                                                                                                                                                                                                                                                                                                                                                                                                                                                                                                                                                                                                                                                                                                                                                                                                                                                                                                                                                                                                                                                                                                                                                                                                                                                                                                                                                                                                                                                                                                                                                                                                                                                                                                    |                                                                                                                                                                |                                                                                              | Title                                                                                              |                                                                     |                                                                                                                  | Date                                                                                      |
| Conditions of approval, if any, are attache certify that the applicant holds legal or equivalent would entitle the applicant to conductive the conductive the applicant to conduct the applicant | iitable title to those rights in th                                                                                                                            |                                                                                              | Office                                                                                             |                                                                     |                                                                                                                  |                                                                                           |
| Fitle 19 II S.C. Section 1001 and Title 43                                                                                                                                                                                                                                                                                                                                                                                                                                                                                                                                                                                                                                                                                                                                                                                                                                                                                                                                                                                                                                                                                                                                                                                                                                                                                                                                                                                                                                                                                                                                                                                                                                                                                                                                                                                                                                                                                                                                                                                                                                                                                     | U.S.C. Spotion 1212 make it a                                                                                                                                  | orime for one                                                                                | rean knowingly and                                                                                 | willfully to m                                                      | ake to any denortment or                                                                                         | ragency of the United                                                                     |