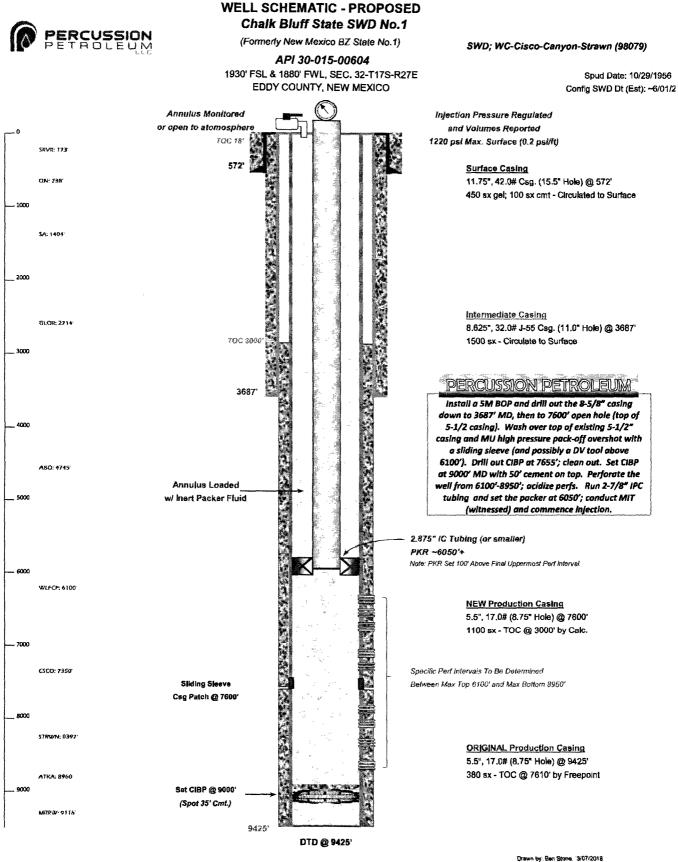

| (DO NOT USE THIS FORM FOR PROP                            | State of New Mexico<br>Energy, Minerals and Natural Resources<br>OIL CONSERVATION DIVISION<br>1220 South St. Francis Dr.<br>Santa Fe, NM 87505 | Form C-103<br>Revised July 18, 2013<br>WELL API NO.<br>30-015-00604<br>5. Indicate Type of Lease<br>STATE FEE<br>6. State Oil & Gas Lease No.<br>VA-0787-0003<br>7. Lease Name or Unit Agreement Name<br>Chalk Bluff State SWD<br>8. Well Number 001 |  |  |
|-----------------------------------------------------------|------------------------------------------------------------------------------------------------------------------------------------------------|------------------------------------------------------------------------------------------------------------------------------------------------------------------------------------------------------------------------------------------------------|--|--|
| 2 Name of Operator                                        | 9. OGRID Number                                                                                                                                |                                                                                                                                                                                                                                                      |  |  |
| Percuss                                                   | ion Petroleum Operating, LLC                                                                                                                   | 371755                                                                                                                                                                                                                                               |  |  |
| 3. Address of Operator                                    | 10. Pool name or Wildcat                                                                                                                       |                                                                                                                                                                                                                                                      |  |  |
| 919 Mi                                                    | SWD; WC-Cisco-Canyon-Strawn                                                                                                                    |                                                                                                                                                                                                                                                      |  |  |
| 4. Well Location                                          |                                                                                                                                                | ·                                                                                                                                                                                                                                                    |  |  |
| Unit Letter K                                             | : 1930 feet from the South line and                                                                                                            | 1880 feet from the West line                                                                                                                                                                                                                         |  |  |
| Section 32                                                | Township 17-S Range 27-E                                                                                                                       | NMPM County Eddy                                                                                                                                                                                                                                     |  |  |
| Stotion SE                                                | 11. Elevation (Show whether DR, RKB, RT, GR, etc.,                                                                                             |                                                                                                                                                                                                                                                      |  |  |
|                                                           | 3460' G.L.                                                                                                                                     |                                                                                                                                                                                                                                                      |  |  |
|                                                           |                                                                                                                                                |                                                                                                                                                                                                                                                      |  |  |
| 12 Charles                                                | Annuantiata Day ta Indianta Natura of Nation. I                                                                                                | Demost on Other Data                                                                                                                                                                                                                                 |  |  |
|                                                           | Appropriate Box to Indicate Nature of Notice, F                                                                                                | Report or Other Data                                                                                                                                                                                                                                 |  |  |
| NOTICE OF I<br>PERFORM REMEDIAL WORK                      | PLUG AND ABANDON       REMEDIAL WOR         CHANGE PLANS       COMMENCE DR         MULTIPLE COMPL       CASING/CEMEN                           | ILLING OPNS.                                                                                                                                                                                                                                         |  |  |
|                                                           | leted operations. (Clearly state all pertinent details, and                                                                                    |                                                                                                                                                                                                                                                      |  |  |
| of starting any proposed we<br>proposed completion or rec | ork). SEE RULE 19.15.7.14 NMAC. For Multiple Com                                                                                               | pletions: Attach wellbore diagram of                                                                                                                                                                                                                 |  |  |
| The Top of Cement on the ne                               | w string of 5.5" will be brought up to ~3000' and v                                                                                            | verified by CB1                                                                                                                                                                                                                                      |  |  |
|                                                           |                                                                                                                                                |                                                                                                                                                                                                                                                      |  |  |
| Attachments: Current WBD;                                 | Proposed WBD.                                                                                                                                  | NM OIL CONSERVATION<br>ARTESIA DISTRICT                                                                                                                                                                                                              |  |  |
|                                                           |                                                                                                                                                | APR 04 2018                                                                                                                                                                                                                                          |  |  |
|                                                           |                                                                                                                                                |                                                                                                                                                                                                                                                      |  |  |
| Rig Up W/O Date: ASAP                                     |                                                                                                                                                | RECEIVED                                                                                                                                                                                                                                             |  |  |
|                                                           |                                                                                                                                                |                                                                                                                                                                                                                                                      |  |  |
| Spud Date:                                                | Rig Release Date:                                                                                                                              |                                                                                                                                                                                                                                                      |  |  |
| L <u>-1-1-1-1-1-1-1-1-1-1-1-1-1-1-1-1-1-1-1</u>           |                                                                                                                                                |                                                                                                                                                                                                                                                      |  |  |
| I hereby certify that the information                     | above is true and complete to the best of my knowledge                                                                                         | and belief.                                                                                                                                                                                                                                          |  |  |
|                                                           | 7                                                                                                                                              |                                                                                                                                                                                                                                                      |  |  |
| SIGNATURE                                                 | TITLE_Agent/consultant                                                                                                                         | DATE4/04/2018                                                                                                                                                                                                                                        |  |  |
|                                                           |                                                                                                                                                | ulting up DIFORT 002 400 0050                                                                                                                                                                                                                        |  |  |
| Type or print name                                        | E-mail address: ben@sosconsi                                                                                                                   | ulting.us PHONE: 903-488-9850                                                                                                                                                                                                                        |  |  |
| For State Use Only                                        | $\bigcirc$                                                                                                                                     |                                                                                                                                                                                                                                                      |  |  |
| APPROVED BY: Anymor<br>Conditions of Approval (if my):    | AT Johang FITLE Geo/09'37                                                                                                                      | DATE 4-4-18                                                                                                                                                                                                                                          |  |  |
| conditions of reprivat (it willy).                        | -                                                                                                                                              |                                                                                                                                                                                                                                                      |  |  |