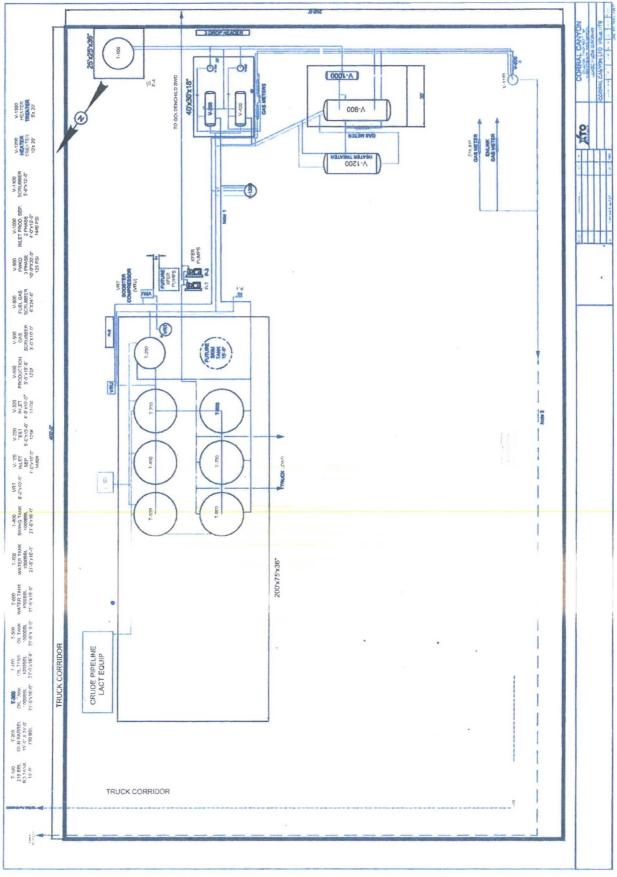

#### Wells/Facilities, continued

| Agreement<br>NMNM135270 | Lease<br>NMNM15302 | Well/Fac Name, Number API Number CORRAL CANYON FEDERAL COMOR15-42922-00-S1 | <b>Location</b> Sec 5 T25S R29E SWSE 170FSL 2210FEL 32.152306 N Lat. 104.004693 W Lon |
|-------------------------|--------------------|----------------------------------------------------------------------------|---------------------------------------------------------------------------------------|
| NMNM135273              | NMNM15302          | CORRAL CANYON FEDERAL COMMH015-42923-00-S1                                 | Sec 5 T25S R29E SESE 200FSL 760FEL 32.152346 N Lat. 104.000009 W Lon                  |
| NMNM15302               | NMNM15302          | CORRAL CANYON FEDERAL 5H 30-015-42924-00-S1                                | Sec 5 T25S R29E SWSW 180FSL 171FWL 32.090862 N Lat. 103.595096 W Lon                  |
| NMNM15302               | NMNM15302          | CORRAL CANYON FEDERAL 17H30-015-42929-00-S1                                | Sec 4 T25S R29E SWSW 180FSL 221FWL 32.152271 N Lat, 103.996840 W Lon                  |

#### ASSOCIATED WELLS:

Corral Canyon Fed 3H, 30-015-42922 Corral Canyon Fed 4H, 30-015-42923 Corral Canyon Fed 5H, 30-015-42924 Corral Canyon Fed 17H, 30-015-42929