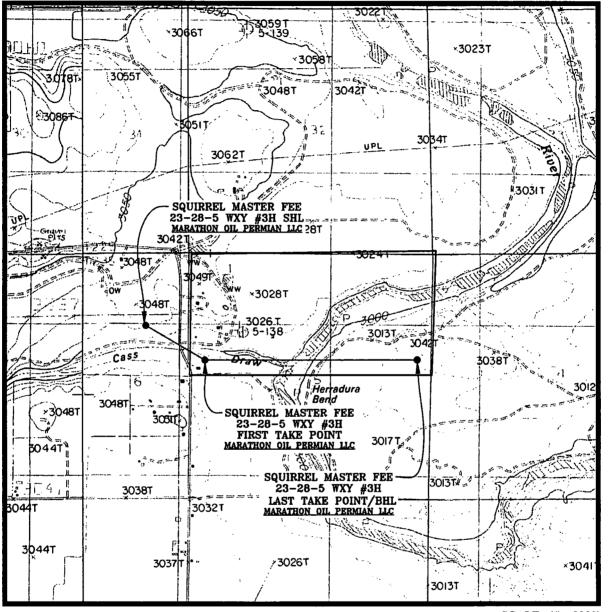

## LOCATION VERIFICATION MAP

SEC. 6 TWP. 23-S RGE. 28-E

SURVEY: N.M.P.M. COUNTY: EDDY

DESCRIPTION: 1541' FNL & 981' FEL

**ELEVATION: 3030'** 

OPERATOR: MARATHON OIL PERMIAN LLC LEASE: SQUIRREL MASTER FEE 23-28-5 U.S.G.S. TOPOGRAPHIC MAP: LOVING, N.M.

SCALE: 1" = 2000' CONTOUR INTERVAL = 10'