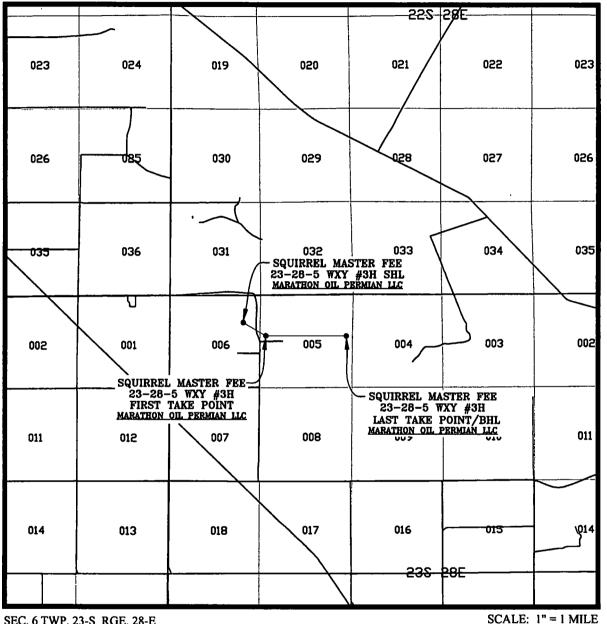

## **VICINITY MAP**

SEC. 6 TWP. 23-S RGE. 28-E

SURVEY: N.M.P.M. **COUNTY: EDDY** 

DESCRIPTION: 1541' FNL & 981' FEL

**ELEVATION: 3030'** 

OPERATOR: MARATHON OIL PERMIAN LLC LEASE: SQUIRREL MASTER FEE 23-28-5 U.S.G.S. TOPOGRAPHIC MAP: LOVING, N.M.