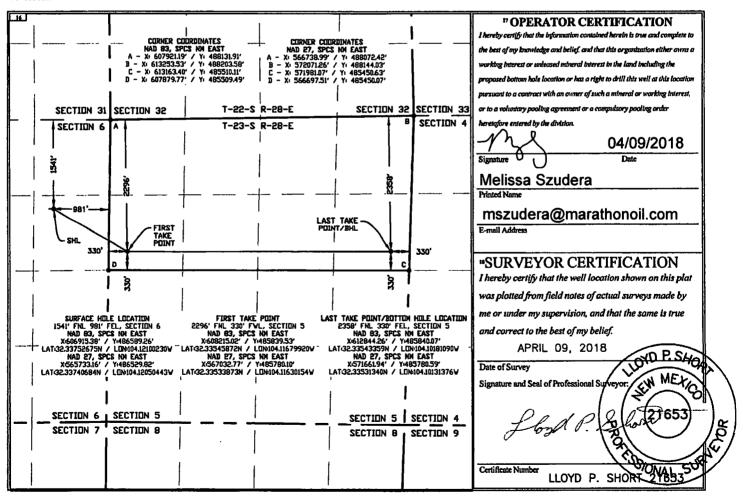

**District Office** 

Santa Fe, NM 87505

APR 10 2018

☐ AMENDED REPORT

WELL LOCATION AND ACREAGE DEDICREPS DAT

| <sup>1</sup> API Number    |                                               | <sup>3</sup> Pool Code <sup>3</sup> Pool Name |                                |                 |
|----------------------------|-----------------------------------------------|-----------------------------------------------|--------------------------------|-----------------|
| 30-015-44873               |                                               | 98220                                         | PURPLE SAGE; WOLFCAMP (GAS)    |                 |
| Property Code              | Property Name SQUIRREL MASTER FEE 23-28-5 WXY |                                               | <sup>6</sup> Well Number<br>3H |                 |
| <b>'ogrid №.</b><br>372098 |                                               | ' O <sub>1</sub>                              | perator Name OIL PERMIAN LLC   | Elevation 3030' |

Surface Location Section Township UL or lot no. Lot ldn Feet from the North/South line Feet from the East/West line Range County 6 **23S** 28E 1541 **NORTH** 981 **EAST EDDY** Н "Bottom Hole Location If Different From Surface

UL or lot no. Section Township Lot Ide Feet from the North/South line Feet from the Fost/West line Rang County 5 **23S** 2358 **NORTH** 330 **EAST EDDY** Н 28E 12 Dedicated Acres Joint or Infill Consolidation Code <sup>5</sup> Order No. 320.00

No allowable will be assigned to this completion until all interests have been consolidated or a non-standard unit has been approved by the division.

## LOCATION VERIFICATION MAP

SEC. 6 TWP. 23-S RGE. 28-E

SURVEY: N.M.P.M. COUNTY: EDDY

DESCRIPTION: 1541' FNL & 981' FEL

**ELEVATION: 3030'** 

OPERATOR: MARATHON OIL PERMIAN LLC LEASE: SQUIRREL MASTER FEE 23-28-5 U.S.G.S. TOPOGRAPHIC MAP: LOVING, N.M.