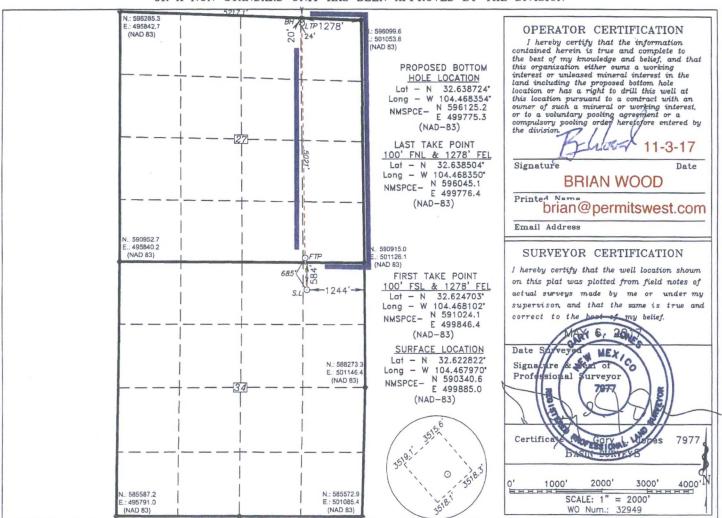

District Office

Submit one copy to appropriate

NM OID CONSERVATION DIVIST 5 2018
ARTESIA DISTREZE South St. Francis Dr.

Santa Fe, New Mexico 87506CEIVED

APR 09 2018

WELL LOCATION AND ACREAGE DEDICATION PLAT

☐ AMENDED REPORT

| 30-015- 4488 4 RECEIVED 97565 |   | N. SEVEN RIVERS; GLORIETA-YESO       |                    |  |  |
|-------------------------------|---|--------------------------------------|--------------------|--|--|
| Property Code<br>320768       |   | Property Name SOUTH BOYD FEDERAL COM |                    |  |  |
| OGRID No.<br>371755           | • | ator Name<br>LEUM OPERATING, LLC     | Elevation<br>3520' |  |  |

## Surface Location

| UL or lot No. | Section | Township | Range | Lot Idn | FEET from the | North/South line | FEET from the | East/West line | County |
|---------------|---------|----------|-------|---------|---------------|------------------|---------------|----------------|--------|
| Α             | 34      | 19 S     | 25 E  |         | 584           | NORTH            | 1244          | EAST           | EDDY   |

## Bottom Hole Location If Different From Surface

| UL or lot No.   | Section   | Township    | Range | Lot Idn | FEET from the | North/South line | FEET from the | East/West line | County |
|-----------------|-----------|-------------|-------|---------|---------------|------------------|---------------|----------------|--------|
| Α               | 27        | 19 S        | 25 E  |         | 20            | NORTH            | 1278          | EAST           | EDDY   |
| Dedicated Acres | s Joint o | r Infill Co | C C   | Code Or | der No.       |                  |               | -              |        |