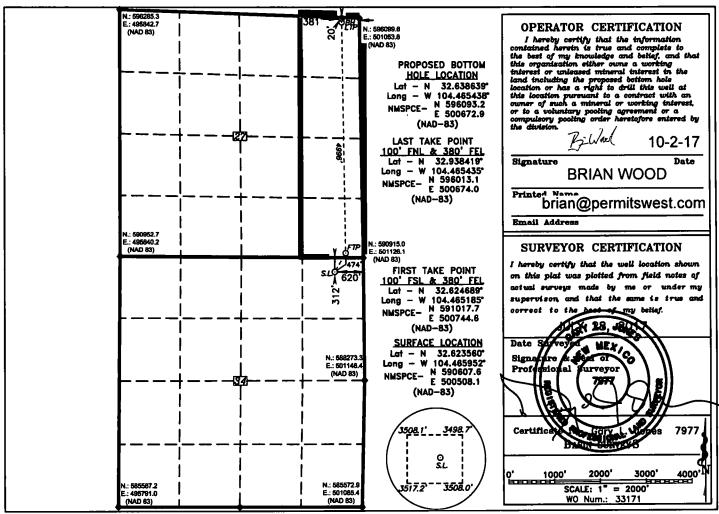

## APOH 200 NSERVATION DIVISION

1226 South St. Francis Dr.

RECEIVED Santa Fe, New Mexico 87505

WELL LOCATION AND ACREAGE DEDICATION PLAT

□ AMENDED REPORT

| 30-015- 44880           | Pool Code<br>97565 | Pool Name<br>N. SEVEN RIVERS; GLOR                |  |  |  |
|-------------------------|--------------------|---------------------------------------------------|--|--|--|
| Property Code<br>320768 | SOUTH B            | Property Name SOUTH BOYD FEDERAL COM              |  |  |  |
| ogrid no.<br>371755     | PERCUSSION PE      | Operator Name PERCUSSION PETROLEUM OPERATING, LLC |  |  |  |

## Surface Location

| UL or lot No. | Section | Township | Range | Lot Idn | FEET from the | North/South line | FEET from the | East/West line | County |
|---------------|---------|----------|-------|---------|---------------|------------------|---------------|----------------|--------|
| Α             | 34      | 19 S     | 25 E  |         | 312           | NORTH            | 620           | EAST           | EDDY   |

## Bottom Hole Location If Different From Surface

| UL or lot No.                                          | Section | Township | Range   | Lot Idn | FEET from the | North/South line | PEET from the | East/West line | County |
|--------------------------------------------------------|---------|----------|---------|---------|---------------|------------------|---------------|----------------|--------|
| Α                                                      | 27      | 19 S     | 25 E    |         | 20            | NORTH            | 381           | EAST           | EDDY   |
| Dedicated Acres   Joint or Infill   Consolidation Code |         |          | Code On | der No. |               |                  |               |                |        |
| 160                                                    |         |          | С       |         |               |                  |               |                |        |