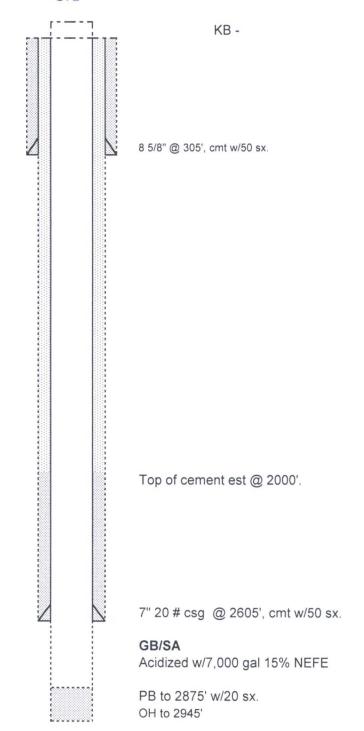

| Office District I – (575) 393-6161                                                                                                                                                                                                                                                                                                                                                                                                                                                                                                                                                                                                                                                                                                                                                                                                                                                                                                                                                                                                                                                                                                                                                                                                                                                                                                                                                                                                                                                                                                                                                                                                                                                                                                                                                                                                                                                                                                                                                                                                                                                                                             |                                                                                                                                                                  | exico                                                                                                                                                                                                                                                                                                                                                                                                                                                                                                                                                                                                                                                                                                                                                                                                                                                                                                                                                                                                                                                                                                                                                                                                                                                                                                                                                                                                                                                                                                                                                                                                                                                                                                                                                                                                                                                                                                                                                                                                                                                                                                                          | Form C-103                                                                                                                             |
|--------------------------------------------------------------------------------------------------------------------------------------------------------------------------------------------------------------------------------------------------------------------------------------------------------------------------------------------------------------------------------------------------------------------------------------------------------------------------------------------------------------------------------------------------------------------------------------------------------------------------------------------------------------------------------------------------------------------------------------------------------------------------------------------------------------------------------------------------------------------------------------------------------------------------------------------------------------------------------------------------------------------------------------------------------------------------------------------------------------------------------------------------------------------------------------------------------------------------------------------------------------------------------------------------------------------------------------------------------------------------------------------------------------------------------------------------------------------------------------------------------------------------------------------------------------------------------------------------------------------------------------------------------------------------------------------------------------------------------------------------------------------------------------------------------------------------------------------------------------------------------------------------------------------------------------------------------------------------------------------------------------------------------------------------------------------------------------------------------------------------------|------------------------------------------------------------------------------------------------------------------------------------------------------------------|--------------------------------------------------------------------------------------------------------------------------------------------------------------------------------------------------------------------------------------------------------------------------------------------------------------------------------------------------------------------------------------------------------------------------------------------------------------------------------------------------------------------------------------------------------------------------------------------------------------------------------------------------------------------------------------------------------------------------------------------------------------------------------------------------------------------------------------------------------------------------------------------------------------------------------------------------------------------------------------------------------------------------------------------------------------------------------------------------------------------------------------------------------------------------------------------------------------------------------------------------------------------------------------------------------------------------------------------------------------------------------------------------------------------------------------------------------------------------------------------------------------------------------------------------------------------------------------------------------------------------------------------------------------------------------------------------------------------------------------------------------------------------------------------------------------------------------------------------------------------------------------------------------------------------------------------------------------------------------------------------------------------------------------------------------------------------------------------------------------------------------|----------------------------------------------------------------------------------------------------------------------------------------|
| LOCAL E L D III L AD COOLO                                                                                                                                                                                                                                                                                                                                                                                                                                                                                                                                                                                                                                                                                                                                                                                                                                                                                                                                                                                                                                                                                                                                                                                                                                                                                                                                                                                                                                                                                                                                                                                                                                                                                                                                                                                                                                                                                                                                                                                                                                                                                                     | Energy, Minerals and Natu                                                                                                                                        | ral Resources                                                                                                                                                                                                                                                                                                                                                                                                                                                                                                                                                                                                                                                                                                                                                                                                                                                                                                                                                                                                                                                                                                                                                                                                                                                                                                                                                                                                                                                                                                                                                                                                                                                                                                                                                                                                                                                                                                                                                                                                                                                                                                                  | Revised July 18, 2013                                                                                                                  |
| 1625 N. French Dr., Hobbs, NM 88240                                                                                                                                                                                                                                                                                                                                                                                                                                                                                                                                                                                                                                                                                                                                                                                                                                                                                                                                                                                                                                                                                                                                                                                                                                                                                                                                                                                                                                                                                                                                                                                                                                                                                                                                                                                                                                                                                                                                                                                                                                                                                            |                                                                                                                                                                  |                                                                                                                                                                                                                                                                                                                                                                                                                                                                                                                                                                                                                                                                                                                                                                                                                                                                                                                                                                                                                                                                                                                                                                                                                                                                                                                                                                                                                                                                                                                                                                                                                                                                                                                                                                                                                                                                                                                                                                                                                                                                                                                                | WELL API NO.                                                                                                                           |
| District II - (575) 748-1283                                                                                                                                                                                                                                                                                                                                                                                                                                                                                                                                                                                                                                                                                                                                                                                                                                                                                                                                                                                                                                                                                                                                                                                                                                                                                                                                                                                                                                                                                                                                                                                                                                                                                                                                                                                                                                                                                                                                                                                                                                                                                                   | OIL CONSERVATION                                                                                                                                                 |                                                                                                                                                                                                                                                                                                                                                                                                                                                                                                                                                                                                                                                                                                                                                                                                                                                                                                                                                                                                                                                                                                                                                                                                                                                                                                                                                                                                                                                                                                                                                                                                                                                                                                                                                                                                                                                                                                                                                                                                                                                                                                                                | 30-015-03174                                                                                                                           |
| 811 S. First St., Artesia, NM 88210  District III – (505) 334-6178  1220 South St. Francis Dr.                                                                                                                                                                                                                                                                                                                                                                                                                                                                                                                                                                                                                                                                                                                                                                                                                                                                                                                                                                                                                                                                                                                                                                                                                                                                                                                                                                                                                                                                                                                                                                                                                                                                                                                                                                                                                                                                                                                                                                                                                                 |                                                                                                                                                                  |                                                                                                                                                                                                                                                                                                                                                                                                                                                                                                                                                                                                                                                                                                                                                                                                                                                                                                                                                                                                                                                                                                                                                                                                                                                                                                                                                                                                                                                                                                                                                                                                                                                                                                                                                                                                                                                                                                                                                                                                                                                                                                                                | 5. Indicate Type of Lease                                                                                                              |
| 1000 Rio Brazos Rd., Aztec, NM 87410                                                                                                                                                                                                                                                                                                                                                                                                                                                                                                                                                                                                                                                                                                                                                                                                                                                                                                                                                                                                                                                                                                                                                                                                                                                                                                                                                                                                                                                                                                                                                                                                                                                                                                                                                                                                                                                                                                                                                                                                                                                                                           |                                                                                                                                                                  |                                                                                                                                                                                                                                                                                                                                                                                                                                                                                                                                                                                                                                                                                                                                                                                                                                                                                                                                                                                                                                                                                                                                                                                                                                                                                                                                                                                                                                                                                                                                                                                                                                                                                                                                                                                                                                                                                                                                                                                                                                                                                                                                | STATE  FEE                                                                                                                             |
| <u>District IV</u> – (505) 476-3460                                                                                                                                                                                                                                                                                                                                                                                                                                                                                                                                                                                                                                                                                                                                                                                                                                                                                                                                                                                                                                                                                                                                                                                                                                                                                                                                                                                                                                                                                                                                                                                                                                                                                                                                                                                                                                                                                                                                                                                                                                                                                            | Santa Fe, NM 87                                                                                                                                                  |                                                                                                                                                                                                                                                                                                                                                                                                                                                                                                                                                                                                                                                                                                                                                                                                                                                                                                                                                                                                                                                                                                                                                                                                                                                                                                                                                                                                                                                                                                                                                                                                                                                                                                                                                                                                                                                                                                                                                                                                                                                                                                                                | 6. State Oil & Gas Lease No.                                                                                                           |
| 1220 S. St. Francis Dr., Santa Fe, NM<br>87505                                                                                                                                                                                                                                                                                                                                                                                                                                                                                                                                                                                                                                                                                                                                                                                                                                                                                                                                                                                                                                                                                                                                                                                                                                                                                                                                                                                                                                                                                                                                                                                                                                                                                                                                                                                                                                                                                                                                                                                                                                                                                 |                                                                                                                                                                  |                                                                                                                                                                                                                                                                                                                                                                                                                                                                                                                                                                                                                                                                                                                                                                                                                                                                                                                                                                                                                                                                                                                                                                                                                                                                                                                                                                                                                                                                                                                                                                                                                                                                                                                                                                                                                                                                                                                                                                                                                                                                                                                                | B-255                                                                                                                                  |
|                                                                                                                                                                                                                                                                                                                                                                                                                                                                                                                                                                                                                                                                                                                                                                                                                                                                                                                                                                                                                                                                                                                                                                                                                                                                                                                                                                                                                                                                                                                                                                                                                                                                                                                                                                                                                                                                                                                                                                                                                                                                                                                                | CES AND REPORTS ON WELLS                                                                                                                                         |                                                                                                                                                                                                                                                                                                                                                                                                                                                                                                                                                                                                                                                                                                                                                                                                                                                                                                                                                                                                                                                                                                                                                                                                                                                                                                                                                                                                                                                                                                                                                                                                                                                                                                                                                                                                                                                                                                                                                                                                                                                                                                                                | 7. Lease Name or Unit Agreement Name                                                                                                   |
| (DO NOT USE THIS FORM FOR PROPOSALS TO DRILL OR TO DEEPEN OR PLUG BACK TO A                                                                                                                                                                                                                                                                                                                                                                                                                                                                                                                                                                                                                                                                                                                                                                                                                                                                                                                                                                                                                                                                                                                                                                                                                                                                                                                                                                                                                                                                                                                                                                                                                                                                                                                                                                                                                                                                                                                                                                                                                                                    |                                                                                                                                                                  | Annual Control of the | GJ West Coop Unit                                                                                                                      |
| DIFFERENT RESERVOIR. USE "APPLIC                                                                                                                                                                                                                                                                                                                                                                                                                                                                                                                                                                                                                                                                                                                                                                                                                                                                                                                                                                                                                                                                                                                                                                                                                                                                                                                                                                                                                                                                                                                                                                                                                                                                                                                                                                                                                                                                                                                                                                                                                                                                                               |                                                                                                                                                                  | OD CHICH                                                                                                                                                                                                                                                                                                                                                                                                                                                                                                                                                                                                                                                                                                                                                                                                                                                                                                                                                                                                                                                                                                                                                                                                                                                                                                                                                                                                                                                                                                                                                                                                                                                                                                                                                                                                                                                                                                                                                                                                                                                                                                                       | -                                                                                                                                      |
| PROPOSALS.)                                                                                                                                                                                                                                                                                                                                                                                                                                                                                                                                                                                                                                                                                                                                                                                                                                                                                                                                                                                                                                                                                                                                                                                                                                                                                                                                                                                                                                                                                                                                                                                                                                                                                                                                                                                                                                                                                                                                                                                                                                                                                                                    |                                                                                                                                                                  |                                                                                                                                                                                                                                                                                                                                                                                                                                                                                                                                                                                                                                                                                                                                                                                                                                                                                                                                                                                                                                                                                                                                                                                                                                                                                                                                                                                                                                                                                                                                                                                                                                                                                                                                                                                                                                                                                                                                                                                                                                                                                                                                | 8. Well Number 2                                                                                                                       |
| 1. Type of Well: Oil Well                                                                                                                                                                                                                                                                                                                                                                                                                                                                                                                                                                                                                                                                                                                                                                                                                                                                                                                                                                                                                                                                                                                                                                                                                                                                                                                                                                                                                                                                                                                                                                                                                                                                                                                                                                                                                                                                                                                                                                                                                                                                                                      | Gas Well Other                                                                                                                                                   |                                                                                                                                                                                                                                                                                                                                                                                                                                                                                                                                                                                                                                                                                                                                                                                                                                                                                                                                                                                                                                                                                                                                                                                                                                                                                                                                                                                                                                                                                                                                                                                                                                                                                                                                                                                                                                                                                                                                                                                                                                                                                                                                |                                                                                                                                        |
| 2. Name of Operator                                                                                                                                                                                                                                                                                                                                                                                                                                                                                                                                                                                                                                                                                                                                                                                                                                                                                                                                                                                                                                                                                                                                                                                                                                                                                                                                                                                                                                                                                                                                                                                                                                                                                                                                                                                                                                                                                                                                                                                                                                                                                                            |                                                                                                                                                                  |                                                                                                                                                                                                                                                                                                                                                                                                                                                                                                                                                                                                                                                                                                                                                                                                                                                                                                                                                                                                                                                                                                                                                                                                                                                                                                                                                                                                                                                                                                                                                                                                                                                                                                                                                                                                                                                                                                                                                                                                                                                                                                                                | 9. OGRID Number                                                                                                                        |
| COG Operating, LLC                                                                                                                                                                                                                                                                                                                                                                                                                                                                                                                                                                                                                                                                                                                                                                                                                                                                                                                                                                                                                                                                                                                                                                                                                                                                                                                                                                                                                                                                                                                                                                                                                                                                                                                                                                                                                                                                                                                                                                                                                                                                                                             |                                                                                                                                                                  |                                                                                                                                                                                                                                                                                                                                                                                                                                                                                                                                                                                                                                                                                                                                                                                                                                                                                                                                                                                                                                                                                                                                                                                                                                                                                                                                                                                                                                                                                                                                                                                                                                                                                                                                                                                                                                                                                                                                                                                                                                                                                                                                | 229137                                                                                                                                 |
| 3. Address of Operator                                                                                                                                                                                                                                                                                                                                                                                                                                                                                                                                                                                                                                                                                                                                                                                                                                                                                                                                                                                                                                                                                                                                                                                                                                                                                                                                                                                                                                                                                                                                                                                                                                                                                                                                                                                                                                                                                                                                                                                                                                                                                                         |                                                                                                                                                                  |                                                                                                                                                                                                                                                                                                                                                                                                                                                                                                                                                                                                                                                                                                                                                                                                                                                                                                                                                                                                                                                                                                                                                                                                                                                                                                                                                                                                                                                                                                                                                                                                                                                                                                                                                                                                                                                                                                                                                                                                                                                                                                                                | 10. Pool name or Wildcat                                                                                                               |
| 600 W. Illinois Ave, Midland, TX                                                                                                                                                                                                                                                                                                                                                                                                                                                                                                                                                                                                                                                                                                                                                                                                                                                                                                                                                                                                                                                                                                                                                                                                                                                                                                                                                                                                                                                                                                                                                                                                                                                                                                                                                                                                                                                                                                                                                                                                                                                                                               | 79701                                                                                                                                                            |                                                                                                                                                                                                                                                                                                                                                                                                                                                                                                                                                                                                                                                                                                                                                                                                                                                                                                                                                                                                                                                                                                                                                                                                                                                                                                                                                                                                                                                                                                                                                                                                                                                                                                                                                                                                                                                                                                                                                                                                                                                                                                                                | Grayburg Jackson; SR-Q-G-SA                                                                                                            |
| 4. Well Location                                                                                                                                                                                                                                                                                                                                                                                                                                                                                                                                                                                                                                                                                                                                                                                                                                                                                                                                                                                                                                                                                                                                                                                                                                                                                                                                                                                                                                                                                                                                                                                                                                                                                                                                                                                                                                                                                                                                                                                                                                                                                                               |                                                                                                                                                                  |                                                                                                                                                                                                                                                                                                                                                                                                                                                                                                                                                                                                                                                                                                                                                                                                                                                                                                                                                                                                                                                                                                                                                                                                                                                                                                                                                                                                                                                                                                                                                                                                                                                                                                                                                                                                                                                                                                                                                                                                                                                                                                                                |                                                                                                                                        |
| 00° 11° 500 0 0 00° 00° 00° 00° 00° 00° 00° 00                                                                                                                                                                                                                                                                                                                                                                                                                                                                                                                                                                                                                                                                                                                                                                                                                                                                                                                                                                                                                                                                                                                                                                                                                                                                                                                                                                                                                                                                                                                                                                                                                                                                                                                                                                                                                                                                                                                                                                                                                                                                                 |                                                                                                                                                                  |                                                                                                                                                                                                                                                                                                                                                                                                                                                                                                                                                                                                                                                                                                                                                                                                                                                                                                                                                                                                                                                                                                                                                                                                                                                                                                                                                                                                                                                                                                                                                                                                                                                                                                                                                                                                                                                                                                                                                                                                                                                                                                                                |                                                                                                                                        |
| Unit Letter N:                                                                                                                                                                                                                                                                                                                                                                                                                                                                                                                                                                                                                                                                                                                                                                                                                                                                                                                                                                                                                                                                                                                                                                                                                                                                                                                                                                                                                                                                                                                                                                                                                                                                                                                                                                                                                                                                                                                                                                                                                                                                                                                 | 990 feet from the S                                                                                                                                              | line and2310                                                                                                                                                                                                                                                                                                                                                                                                                                                                                                                                                                                                                                                                                                                                                                                                                                                                                                                                                                                                                                                                                                                                                                                                                                                                                                                                                                                                                                                                                                                                                                                                                                                                                                                                                                                                                                                                                                                                                                                                                                                                                                                   | feet from the W line                                                                                                                   |
| Section 28                                                                                                                                                                                                                                                                                                                                                                                                                                                                                                                                                                                                                                                                                                                                                                                                                                                                                                                                                                                                                                                                                                                                                                                                                                                                                                                                                                                                                                                                                                                                                                                                                                                                                                                                                                                                                                                                                                                                                                                                                                                                                                                     | Township 17S F                                                                                                                                                   | Range 29E                                                                                                                                                                                                                                                                                                                                                                                                                                                                                                                                                                                                                                                                                                                                                                                                                                                                                                                                                                                                                                                                                                                                                                                                                                                                                                                                                                                                                                                                                                                                                                                                                                                                                                                                                                                                                                                                                                                                                                                                                                                                                                                      | NMPM County <b>Eddy</b>                                                                                                                |
|                                                                                                                                                                                                                                                                                                                                                                                                                                                                                                                                                                                                                                                                                                                                                                                                                                                                                                                                                                                                                                                                                                                                                                                                                                                                                                                                                                                                                                                                                                                                                                                                                                                                                                                                                                                                                                                                                                                                                                                                                                                                                                                                | 11. Elevation (Show whether DR                                                                                                                                   | , RKB, RT, GR, etc.)                                                                                                                                                                                                                                                                                                                                                                                                                                                                                                                                                                                                                                                                                                                                                                                                                                                                                                                                                                                                                                                                                                                                                                                                                                                                                                                                                                                                                                                                                                                                                                                                                                                                                                                                                                                                                                                                                                                                                                                                                                                                                                           |                                                                                                                                        |
| 在也是有一种性人的。 由于一种中心                                                                                                                                                                                                                                                                                                                                                                                                                                                                                                                                                                                                                                                                                                                                                                                                                                                                                                                                                                                                                                                                                                                                                                                                                                                                                                                                                                                                                                                                                                                                                                                                                                                                                                                                                                                                                                                                                                                                                                                                                                                                                                              | 3566' GR                                                                                                                                                         |                                                                                                                                                                                                                                                                                                                                                                                                                                                                                                                                                                                                                                                                                                                                                                                                                                                                                                                                                                                                                                                                                                                                                                                                                                                                                                                                                                                                                                                                                                                                                                                                                                                                                                                                                                                                                                                                                                                                                                                                                                                                                                                                | <b>经验</b> 的证据,但是一个人的证明,                                                                                                                |
|                                                                                                                                                                                                                                                                                                                                                                                                                                                                                                                                                                                                                                                                                                                                                                                                                                                                                                                                                                                                                                                                                                                                                                                                                                                                                                                                                                                                                                                                                                                                                                                                                                                                                                                                                                                                                                                                                                                                                                                                                                                                                                                                |                                                                                                                                                                  |                                                                                                                                                                                                                                                                                                                                                                                                                                                                                                                                                                                                                                                                                                                                                                                                                                                                                                                                                                                                                                                                                                                                                                                                                                                                                                                                                                                                                                                                                                                                                                                                                                                                                                                                                                                                                                                                                                                                                                                                                                                                                                                                |                                                                                                                                        |
| 12 Charles                                                                                                                                                                                                                                                                                                                                                                                                                                                                                                                                                                                                                                                                                                                                                                                                                                                                                                                                                                                                                                                                                                                                                                                                                                                                                                                                                                                                                                                                                                                                                                                                                                                                                                                                                                                                                                                                                                                                                                                                                                                                                                                     | managista Day ta Indianta N                                                                                                                                      | atuma of Nation D                                                                                                                                                                                                                                                                                                                                                                                                                                                                                                                                                                                                                                                                                                                                                                                                                                                                                                                                                                                                                                                                                                                                                                                                                                                                                                                                                                                                                                                                                                                                                                                                                                                                                                                                                                                                                                                                                                                                                                                                                                                                                                              | amont on Other Data                                                                                                                    |
| 12. Check A                                                                                                                                                                                                                                                                                                                                                                                                                                                                                                                                                                                                                                                                                                                                                                                                                                                                                                                                                                                                                                                                                                                                                                                                                                                                                                                                                                                                                                                                                                                                                                                                                                                                                                                                                                                                                                                                                                                                                                                                                                                                                                                    | ppropriate Box to Indicate N                                                                                                                                     | ature of Notice, R                                                                                                                                                                                                                                                                                                                                                                                                                                                                                                                                                                                                                                                                                                                                                                                                                                                                                                                                                                                                                                                                                                                                                                                                                                                                                                                                                                                                                                                                                                                                                                                                                                                                                                                                                                                                                                                                                                                                                                                                                                                                                                             | eport or Other Data                                                                                                                    |
| NOTICE OF IN                                                                                                                                                                                                                                                                                                                                                                                                                                                                                                                                                                                                                                                                                                                                                                                                                                                                                                                                                                                                                                                                                                                                                                                                                                                                                                                                                                                                                                                                                                                                                                                                                                                                                                                                                                                                                                                                                                                                                                                                                                                                                                                   | TENTION TO:                                                                                                                                                      | CLIDO                                                                                                                                                                                                                                                                                                                                                                                                                                                                                                                                                                                                                                                                                                                                                                                                                                                                                                                                                                                                                                                                                                                                                                                                                                                                                                                                                                                                                                                                                                                                                                                                                                                                                                                                                                                                                                                                                                                                                                                                                                                                                                                          | EQUENT REPORT OF:                                                                                                                      |
|                                                                                                                                                                                                                                                                                                                                                                                                                                                                                                                                                                                                                                                                                                                                                                                                                                                                                                                                                                                                                                                                                                                                                                                                                                                                                                                                                                                                                                                                                                                                                                                                                                                                                                                                                                                                                                                                                                                                                                                                                                                                                                                                |                                                                                                                                                                  |                                                                                                                                                                                                                                                                                                                                                                                                                                                                                                                                                                                                                                                                                                                                                                                                                                                                                                                                                                                                                                                                                                                                                                                                                                                                                                                                                                                                                                                                                                                                                                                                                                                                                                                                                                                                                                                                                                                                                                                                                                                                                                                                |                                                                                                                                        |
| PERFORM REMEDIAL WORK                                                                                                                                                                                                                                                                                                                                                                                                                                                                                                                                                                                                                                                                                                                                                                                                                                                                                                                                                                                                                                                                                                                                                                                                                                                                                                                                                                                                                                                                                                                                                                                                                                                                                                                                                                                                                                                                                                                                                                                                                                                                                                          | PLUG AND ABANDON                                                                                                                                                 | REMEDIAL WORK                                                                                                                                                                                                                                                                                                                                                                                                                                                                                                                                                                                                                                                                                                                                                                                                                                                                                                                                                                                                                                                                                                                                                                                                                                                                                                                                                                                                                                                                                                                                                                                                                                                                                                                                                                                                                                                                                                                                                                                                                                                                                                                  |                                                                                                                                        |
| TEMPORARILY ABANDON                                                                                                                                                                                                                                                                                                                                                                                                                                                                                                                                                                                                                                                                                                                                                                                                                                                                                                                                                                                                                                                                                                                                                                                                                                                                                                                                                                                                                                                                                                                                                                                                                                                                                                                                                                                                                                                                                                                                                                                                                                                                                                            | CHANGE PLANS                                                                                                                                                     | COMMENCE DRILL                                                                                                                                                                                                                                                                                                                                                                                                                                                                                                                                                                                                                                                                                                                                                                                                                                                                                                                                                                                                                                                                                                                                                                                                                                                                                                                                                                                                                                                                                                                                                                                                                                                                                                                                                                                                                                                                                                                                                                                                                                                                                                                 |                                                                                                                                        |
| PULL OR ALTER CASING                                                                                                                                                                                                                                                                                                                                                                                                                                                                                                                                                                                                                                                                                                                                                                                                                                                                                                                                                                                                                                                                                                                                                                                                                                                                                                                                                                                                                                                                                                                                                                                                                                                                                                                                                                                                                                                                                                                                                                                                                                                                                                           | MULTIPLE COMPL                                                                                                                                                   | CASING/CEMENT                                                                                                                                                                                                                                                                                                                                                                                                                                                                                                                                                                                                                                                                                                                                                                                                                                                                                                                                                                                                                                                                                                                                                                                                                                                                                                                                                                                                                                                                                                                                                                                                                                                                                                                                                                                                                                                                                                                                                                                                                                                                                                                  | JOB 🔲                                                                                                                                  |
| DOWNHOLE COMMINGLE                                                                                                                                                                                                                                                                                                                                                                                                                                                                                                                                                                                                                                                                                                                                                                                                                                                                                                                                                                                                                                                                                                                                                                                                                                                                                                                                                                                                                                                                                                                                                                                                                                                                                                                                                                                                                                                                                                                                                                                                                                                                                                             |                                                                                                                                                                  |                                                                                                                                                                                                                                                                                                                                                                                                                                                                                                                                                                                                                                                                                                                                                                                                                                                                                                                                                                                                                                                                                                                                                                                                                                                                                                                                                                                                                                                                                                                                                                                                                                                                                                                                                                                                                                                                                                                                                                                                                                                                                                                                |                                                                                                                                        |
| CLOSED-LOOP SYSTEM                                                                                                                                                                                                                                                                                                                                                                                                                                                                                                                                                                                                                                                                                                                                                                                                                                                                                                                                                                                                                                                                                                                                                                                                                                                                                                                                                                                                                                                                                                                                                                                                                                                                                                                                                                                                                                                                                                                                                                                                                                                                                                             |                                                                                                                                                                  |                                                                                                                                                                                                                                                                                                                                                                                                                                                                                                                                                                                                                                                                                                                                                                                                                                                                                                                                                                                                                                                                                                                                                                                                                                                                                                                                                                                                                                                                                                                                                                                                                                                                                                                                                                                                                                                                                                                                                                                                                                                                                                                                |                                                                                                                                        |
| OTHER:                                                                                                                                                                                                                                                                                                                                                                                                                                                                                                                                                                                                                                                                                                                                                                                                                                                                                                                                                                                                                                                                                                                                                                                                                                                                                                                                                                                                                                                                                                                                                                                                                                                                                                                                                                                                                                                                                                                                                                                                                                                                                                                         |                                                                                                                                                                  | OTHER:                                                                                                                                                                                                                                                                                                                                                                                                                                                                                                                                                                                                                                                                                                                                                                                                                                                                                                                                                                                                                                                                                                                                                                                                                                                                                                                                                                                                                                                                                                                                                                                                                                                                                                                                                                                                                                                                                                                                                                                                                                                                                                                         |                                                                                                                                        |
|                                                                                                                                                                                                                                                                                                                                                                                                                                                                                                                                                                                                                                                                                                                                                                                                                                                                                                                                                                                                                                                                                                                                                                                                                                                                                                                                                                                                                                                                                                                                                                                                                                                                                                                                                                                                                                                                                                                                                                                                                                                                                                                                |                                                                                                                                                                  |                                                                                                                                                                                                                                                                                                                                                                                                                                                                                                                                                                                                                                                                                                                                                                                                                                                                                                                                                                                                                                                                                                                                                                                                                                                                                                                                                                                                                                                                                                                                                                                                                                                                                                                                                                                                                                                                                                                                                                                                                                                                                                                                | give pertinent dates, including estimated date                                                                                         |
| of starting any proposed work). SEE RULE 19.15.7.14 NMAC. For Multiple Completions: Attach wellbore diagram of                                                                                                                                                                                                                                                                                                                                                                                                                                                                                                                                                                                                                                                                                                                                                                                                                                                                                                                                                                                                                                                                                                                                                                                                                                                                                                                                                                                                                                                                                                                                                                                                                                                                                                                                                                                                                                                                                                                                                                                                                 |                                                                                                                                                                  |                                                                                                                                                                                                                                                                                                                                                                                                                                                                                                                                                                                                                                                                                                                                                                                                                                                                                                                                                                                                                                                                                                                                                                                                                                                                                                                                                                                                                                                                                                                                                                                                                                                                                                                                                                                                                                                                                                                                                                                                                                                                                                                                |                                                                                                                                        |
| proposed completion or reco                                                                                                                                                                                                                                                                                                                                                                                                                                                                                                                                                                                                                                                                                                                                                                                                                                                                                                                                                                                                                                                                                                                                                                                                                                                                                                                                                                                                                                                                                                                                                                                                                                                                                                                                                                                                                                                                                                                                                                                                                                                                                                    |                                                                                                                                                                  |                                                                                                                                                                                                                                                                                                                                                                                                                                                                                                                                                                                                                                                                                                                                                                                                                                                                                                                                                                                                                                                                                                                                                                                                                                                                                                                                                                                                                                                                                                                                                                                                                                                                                                                                                                                                                                                                                                                                                                                                                                                                                                                                |                                                                                                                                        |
| proposed compression of rec                                                                                                                                                                                                                                                                                                                                                                                                                                                                                                                                                                                                                                                                                                                                                                                                                                                                                                                                                                                                                                                                                                                                                                                                                                                                                                                                                                                                                                                                                                                                                                                                                                                                                                                                                                                                                                                                                                                                                                                                                                                                                                    | impletion.                                                                                                                                                       |                                                                                                                                                                                                                                                                                                                                                                                                                                                                                                                                                                                                                                                                                                                                                                                                                                                                                                                                                                                                                                                                                                                                                                                                                                                                                                                                                                                                                                                                                                                                                                                                                                                                                                                                                                                                                                                                                                                                                                                                                                                                                                                                |                                                                                                                                        |
|                                                                                                                                                                                                                                                                                                                                                                                                                                                                                                                                                                                                                                                                                                                                                                                                                                                                                                                                                                                                                                                                                                                                                                                                                                                                                                                                                                                                                                                                                                                                                                                                                                                                                                                                                                                                                                                                                                                                                                                                                                                                                                                                |                                                                                                                                                                  |                                                                                                                                                                                                                                                                                                                                                                                                                                                                                                                                                                                                                                                                                                                                                                                                                                                                                                                                                                                                                                                                                                                                                                                                                                                                                                                                                                                                                                                                                                                                                                                                                                                                                                                                                                                                                                                                                                                                                                                                                                                                                                                                |                                                                                                                                        |
|                                                                                                                                                                                                                                                                                                                                                                                                                                                                                                                                                                                                                                                                                                                                                                                                                                                                                                                                                                                                                                                                                                                                                                                                                                                                                                                                                                                                                                                                                                                                                                                                                                                                                                                                                                                                                                                                                                                                                                                                                                                                                                                                |                                                                                                                                                                  | eru                                                                                                                                                                                                                                                                                                                                                                                                                                                                                                                                                                                                                                                                                                                                                                                                                                                                                                                                                                                                                                                                                                                                                                                                                                                                                                                                                                                                                                                                                                                                                                                                                                                                                                                                                                                                                                                                                                                                                                                                                                                                                                                            |                                                                                                                                        |
| Notify NMOCD                                                                                                                                                                                                                                                                                                                                                                                                                                                                                                                                                                                                                                                                                                                                                                                                                                                                                                                                                                                                                                                                                                                                                                                                                                                                                                                                                                                                                                                                                                                                                                                                                                                                                                                                                                                                                                                                                                                                                                                                                                                                                                                   | 24 hrs before mz                                                                                                                                                 | CRU<br>t csg. Spot 25 sx cmt                                                                                                                                                                                                                                                                                                                                                                                                                                                                                                                                                                                                                                                                                                                                                                                                                                                                                                                                                                                                                                                                                                                                                                                                                                                                                                                                                                                                                                                                                                                                                                                                                                                                                                                                                                                                                                                                                                                                                                                                                                                                                                   |                                                                                                                                        |
| Not. A NMOCD  1. Set 7" CIBP @ 2555'. Circ                                                                                                                                                                                                                                                                                                                                                                                                                                                                                                                                                                                                                                                                                                                                                                                                                                                                                                                                                                                                                                                                                                                                                                                                                                                                                                                                                                                                                                                                                                                                                                                                                                                                                                                                                                                                                                                                                                                                                                                                                                                                                     | 24hrs before mz<br>sulate hole w/MLF. Pressure test                                                                                                              | 224<br>t csg. Spot 25 sx cmt                                                                                                                                                                                                                                                                                                                                                                                                                                                                                                                                                                                                                                                                                                                                                                                                                                                                                                                                                                                                                                                                                                                                                                                                                                                                                                                                                                                                                                                                                                                                                                                                                                                                                                                                                                                                                                                                                                                                                                                                                                                                                                   |                                                                                                                                        |
| Not 1 Nmoch<br>1. Set 7" CIBP @ 2555'. Circ<br>2. Perf & Sqz 50 sx cmt @ 1"                                                                                                                                                                                                                                                                                                                                                                                                                                                                                                                                                                                                                                                                                                                                                                                                                                                                                                                                                                                                                                                                                                                                                                                                                                                                                                                                                                                                                                                                                                                                                                                                                                                                                                                                                                                                                                                                                                                                                                                                                                                    | ayhrs before mz<br>sulate hole w/ MLF. Pressure test<br>(50-1650' (Queen)                                                                                        | 224<br>t csg. Spot 25 sx cmt                                                                                                                                                                                                                                                                                                                                                                                                                                                                                                                                                                                                                                                                                                                                                                                                                                                                                                                                                                                                                                                                                                                                                                                                                                                                                                                                                                                                                                                                                                                                                                                                                                                                                                                                                                                                                                                                                                                                                                                                                                                                                                   |                                                                                                                                        |
| 1. Set 7" CIBP @ 2555'. Circ<br>2. Perf & Sqz 50 sx cmt @ 1'<br>3. Perf & Sqz 50 sx @ 800-60                                                                                                                                                                                                                                                                                                                                                                                                                                                                                                                                                                                                                                                                                                                                                                                                                                                                                                                                                                                                                                                                                                                                                                                                                                                                                                                                                                                                                                                                                                                                                                                                                                                                                                                                                                                                                                                                                                                                                                                                                                   | ayhrs before mz<br>sulate hole w/ MLF. Pressure test<br>(50-1650' (Queen)<br>90'. (B/Salt)                                                                       | t esg. Spot 25 sx emt                                                                                                                                                                                                                                                                                                                                                                                                                                                                                                                                                                                                                                                                                                                                                                                                                                                                                                                                                                                                                                                                                                                                                                                                                                                                                                                                                                                                                                                                                                                                                                                                                                                                                                                                                                                                                                                                                                                                                                                                                                                                                                          | @ 2555-2455'.                                                                                                                          |
| 1. Set 7" CIBP @ 2555'. Circ<br>2. Perf & Sqz 50 sx cmt @ 1'<br>3. Perf & Sqz 50 sx @ 800-60<br>4. Perf & Sqz 60 sx cmt @ 35                                                                                                                                                                                                                                                                                                                                                                                                                                                                                                                                                                                                                                                                                                                                                                                                                                                                                                                                                                                                                                                                                                                                                                                                                                                                                                                                                                                                                                                                                                                                                                                                                                                                                                                                                                                                                                                                                                                                                                                                   | ayhrs before mz<br>sulate hole w/ MLF. Pressure test<br>(50-1650' (Queen)<br>00'. (B/Salt)<br>(5-200'. WOC & Tag (8 5/8" Sho                                     | t esg. Spot 25 sx emt                                                                                                                                                                                                                                                                                                                                                                                                                                                                                                                                                                                                                                                                                                                                                                                                                                                                                                                                                                                                                                                                                                                                                                                                                                                                                                                                                                                                                                                                                                                                                                                                                                                                                                                                                                                                                                                                                                                                                                                                                                                                                                          | @ 2555-2455'.  NM OIL CONSERVATION                                                                                                     |
| 1. Set 7" CIBP @ 2555'. Circ<br>2. Perf & Sqz 50 sx cmt @ 1'<br>3. Perf & Sqz 50 sx @ 800-60<br>4. Perf & Sqz 60 sx cmt @ 35<br>5. Perf & Sqz 50 sx cmt @ 10                                                                                                                                                                                                                                                                                                                                                                                                                                                                                                                                                                                                                                                                                                                                                                                                                                                                                                                                                                                                                                                                                                                                                                                                                                                                                                                                                                                                                                                                                                                                                                                                                                                                                                                                                                                                                                                                                                                                                                   | ayhrs before my<br>culate hole w/ MLF. Pressure test<br>(50-1650' (Queen)<br>00'. (B/Salt)<br>(5-200'. WOC & Tag (8 5/8" Sho<br>00'-Surface.                     | e & T/Salt)                                                                                                                                                                                                                                                                                                                                                                                                                                                                                                                                                                                                                                                                                                                                                                                                                                                                                                                                                                                                                                                                                                                                                                                                                                                                                                                                                                                                                                                                                                                                                                                                                                                                                                                                                                                                                                                                                                                                                                                                                                                                                                                    | @ 2555-2455'.  NM OIL CONSERVATION                                                                                                     |
| 1. Set 7" CIBP @ 2555'. Circ<br>2. Perf & Sqz 50 sx cmt @ 1'<br>3. Perf & Sqz 50 sx @ 800-60<br>4. Perf & Sqz 60 sx cmt @ 35<br>5. Perf & Sqz 50 sx cmt @ 10                                                                                                                                                                                                                                                                                                                                                                                                                                                                                                                                                                                                                                                                                                                                                                                                                                                                                                                                                                                                                                                                                                                                                                                                                                                                                                                                                                                                                                                                                                                                                                                                                                                                                                                                                                                                                                                                                                                                                                   | ayhrs before mz<br>sulate hole w/ MLF. Pressure test<br>(50-1650' (Queen)<br>00'. (B/Salt)<br>(5-200'. WOC & Tag (8 5/8" Sho                                     | e & T/Salt)                                                                                                                                                                                                                                                                                                                                                                                                                                                                                                                                                                                                                                                                                                                                                                                                                                                                                                                                                                                                                                                                                                                                                                                                                                                                                                                                                                                                                                                                                                                                                                                                                                                                                                                                                                                                                                                                                                                                                                                                                                                                                                                    | @ 2555-2455'.  NM OIL CONSERVATION  ARTESIA DISTRICT                                                                                   |
| 1. Set 7" CIBP @ 2555'. Circ<br>2. Perf & Sqz 50 sx cmt @ 1'<br>3. Perf & Sqz 50 sx @ 800-60<br>4. Perf & Sqz 60 sx cmt @ 35<br>5. Perf & Sqz 50 sx cmt @ 10                                                                                                                                                                                                                                                                                                                                                                                                                                                                                                                                                                                                                                                                                                                                                                                                                                                                                                                                                                                                                                                                                                                                                                                                                                                                                                                                                                                                                                                                                                                                                                                                                                                                                                                                                                                                                                                                                                                                                                   | ayhrs before my<br>culate hole w/ MLF. Pressure test<br>(50-1650' (Queen)<br>00'. (B/Salt)<br>(5-200'. WOC & Tag (8 5/8" Sho<br>00'-Surface.                     | e & T/Salt)                                                                                                                                                                                                                                                                                                                                                                                                                                                                                                                                                                                                                                                                                                                                                                                                                                                                                                                                                                                                                                                                                                                                                                                                                                                                                                                                                                                                                                                                                                                                                                                                                                                                                                                                                                                                                                                                                                                                                                                                                                                                                                                    | @ 2555-2455'.  NM OIL CONSERVATION                                                                                                     |
| 1. Set 7" CIBP @ 2555'. Circ<br>2. Perf & Sqz 50 sx cmt @ 1'<br>3. Perf & Sqz 50 sx @ 800-60<br>4. Perf & Sqz 60 sx cmt @ 35<br>5. Perf & Sqz 50 sx cmt @ 10                                                                                                                                                                                                                                                                                                                                                                                                                                                                                                                                                                                                                                                                                                                                                                                                                                                                                                                                                                                                                                                                                                                                                                                                                                                                                                                                                                                                                                                                                                                                                                                                                                                                                                                                                                                                                                                                                                                                                                   | ayhrs before my<br>culate hole w/ MLF. Pressure test<br>(50-1650' (Queen)<br>00'. (B/Salt)<br>(5-200'. WOC & Tag (8 5/8" Sho<br>00'-Surface.                     | e & T/Salt)                                                                                                                                                                                                                                                                                                                                                                                                                                                                                                                                                                                                                                                                                                                                                                                                                                                                                                                                                                                                                                                                                                                                                                                                                                                                                                                                                                                                                                                                                                                                                                                                                                                                                                                                                                                                                                                                                                                                                                                                                                                                                                                    | @ 2555-2455'.  NM OIL CONSERVATION  ARTESIA DISTRICT                                                                                   |
| 1. Set 7" CIBP @ 2555'. Circ<br>2. Perf & Sqz 50 sx cmt @ 1'<br>3. Perf & Sqz 50 sx @ 800-60<br>4. Perf & Sqz 60 sx cmt @ 35<br>5. Perf & Sqz 50 sx cmt @ 10                                                                                                                                                                                                                                                                                                                                                                                                                                                                                                                                                                                                                                                                                                                                                                                                                                                                                                                                                                                                                                                                                                                                                                                                                                                                                                                                                                                                                                                                                                                                                                                                                                                                                                                                                                                                                                                                                                                                                                   | ayhrs before my<br>culate hole w/ MLF. Pressure test<br>(50-1650' (Queen)<br>00'. (B/Salt)<br>(5-200'. WOC & Tag (8 5/8" Sho<br>00'-Surface.                     | e & T/Salt)                                                                                                                                                                                                                                                                                                                                                                                                                                                                                                                                                                                                                                                                                                                                                                                                                                                                                                                                                                                                                                                                                                                                                                                                                                                                                                                                                                                                                                                                                                                                                                                                                                                                                                                                                                                                                                                                                                                                                                                                                                                                                                                    | @ 2555-2455'.  NM OIL CONSERVATION  ARTESIA DISTRICT                                                                                   |
| 1. Set 7" CIBP @ 2555'. Circ<br>2. Perf & Sqz 50 sx cmt @ 1'<br>3. Perf & Sqz 50 sx @ 800-60<br>4. Perf & Sqz 60 sx cmt @ 35<br>5. Perf & Sqz 50 sx cmt @ 10                                                                                                                                                                                                                                                                                                                                                                                                                                                                                                                                                                                                                                                                                                                                                                                                                                                                                                                                                                                                                                                                                                                                                                                                                                                                                                                                                                                                                                                                                                                                                                                                                                                                                                                                                                                                                                                                                                                                                                   | ayhrs before my<br>culate hole w/ MLF. Pressure test<br>(50-1650' (Queen)<br>00'. (B/Salt)<br>(5-200'. WOC & Tag (8 5/8" Sho<br>00'-Surface.                     | e & T/Salt)                                                                                                                                                                                                                                                                                                                                                                                                                                                                                                                                                                                                                                                                                                                                                                                                                                                                                                                                                                                                                                                                                                                                                                                                                                                                                                                                                                                                                                                                                                                                                                                                                                                                                                                                                                                                                                                                                                                                                                                                                                                                                                                    | @ 2555-2455'.  NM OIL CONSERVATION  ARTESIA DISTRICT  APR 09 2018                                                                      |
| 1. Set 7" CIBP @ 2555'. Circ<br>2. Perf & Sqz 50 sx cmt @ 1'<br>3. Perf & Sqz 50 sx @ 800-60<br>4. Perf & Sqz 60 sx cmt @ 35<br>5. Perf & Sqz 50 sx cmt @ 10                                                                                                                                                                                                                                                                                                                                                                                                                                                                                                                                                                                                                                                                                                                                                                                                                                                                                                                                                                                                                                                                                                                                                                                                                                                                                                                                                                                                                                                                                                                                                                                                                                                                                                                                                                                                                                                                                                                                                                   | ayhrs before my<br>culate hole w/ MLF. Pressure test<br>(50-1650' (Queen)<br>00'. (B/Salt)<br>(5-200'. WOC & Tag (8 5/8" Sho<br>00'-Surface.                     | e & T/Salt)                                                                                                                                                                                                                                                                                                                                                                                                                                                                                                                                                                                                                                                                                                                                                                                                                                                                                                                                                                                                                                                                                                                                                                                                                                                                                                                                                                                                                                                                                                                                                                                                                                                                                                                                                                                                                                                                                                                                                                                                                                                                                                                    | @ 2555-2455'.  NM OIL CONSERVATION  ARTESIA DISTRICT  APR 09 2018                                                                      |
| 1. Set 7" CIBP @ 2555'. Circ<br>2. Perf & Sqz 50 sx cmt @ 1'<br>3. Perf & Sqz 50 sx @ 800-60<br>4. Perf & Sqz 60 sx cmt @ 35<br>5. Perf & Sqz 50 sx cmt @ 10                                                                                                                                                                                                                                                                                                                                                                                                                                                                                                                                                                                                                                                                                                                                                                                                                                                                                                                                                                                                                                                                                                                                                                                                                                                                                                                                                                                                                                                                                                                                                                                                                                                                                                                                                                                                                                                                                                                                                                   | ayhrs before my<br>culate hole w/ MLF. Pressure test<br>(50-1650' (Queen)<br>00'. (B/Salt)<br>(5-200'. WOC & Tag (8 5/8" Sho<br>00'-Surface.                     | e & T/Salt)                                                                                                                                                                                                                                                                                                                                                                                                                                                                                                                                                                                                                                                                                                                                                                                                                                                                                                                                                                                                                                                                                                                                                                                                                                                                                                                                                                                                                                                                                                                                                                                                                                                                                                                                                                                                                                                                                                                                                                                                                                                                                                                    | @ 2555-2455'.  NM OIL CONSERVATION  ARTESIA DISTRICT  APR 09 2018                                                                      |
| 1. Set 7" CIBP @ 2555'. Circ 2. Perf & Sqz 50 sx cmt @ 1' 3. Perf & Sqz 50 sx @ 800-60 4. Perf & Sqz 60 sx cmt @ 35 5. Perf & Sqz 50 sx cmt @ 10 6. Cut off well head, verify c                                                                                                                                                                                                                                                                                                                                                                                                                                                                                                                                                                                                                                                                                                                                                                                                                                                                                                                                                                                                                                                                                                                                                                                                                                                                                                                                                                                                                                                                                                                                                                                                                                                                                                                                                                                                                                                                                                                                                | eulate hole w/ MLF. Pressure test<br>(50-1650' (Queen)<br>(0'. (B/Salt)<br>(5-200'. WOC & Tag (8 5/8" Sho<br>(0'-Surface.<br>Int to surface, weld on Above Gro   | e & T/Salt)  ound Dry Hole Mark                                                                                                                                                                                                                                                                                                                                                                                                                                                                                                                                                                                                                                                                                                                                                                                                                                                                                                                                                                                                                                                                                                                                                                                                                                                                                                                                                                                                                                                                                                                                                                                                                                                                                                                                                                                                                                                                                                                                                                                                                                                                                                | @ 2555-2455'.  NM OIL CONSERVATION  ARTESIA DISTRICT  APR 09 2018                                                                      |
| 1. Set 7" CIBP @ 2555'. Circ<br>2. Perf & Sqz 50 sx cmt @ 1'<br>3. Perf & Sqz 50 sx @ 800-60<br>4. Perf & Sqz 60 sx cmt @ 35<br>5. Perf & Sqz 50 sx cmt @ 10                                                                                                                                                                                                                                                                                                                                                                                                                                                                                                                                                                                                                                                                                                                                                                                                                                                                                                                                                                                                                                                                                                                                                                                                                                                                                                                                                                                                                                                                                                                                                                                                                                                                                                                                                                                                                                                                                                                                                                   | ayhrs before my<br>culate hole w/ MLF. Pressure test<br>(50-1650' (Queen)<br>00'. (B/Salt)<br>(5-200'. WOC & Tag (8 5/8" Sho<br>00'-Surface.                     | e & T/Salt)  ound Dry Hole Mark                                                                                                                                                                                                                                                                                                                                                                                                                                                                                                                                                                                                                                                                                                                                                                                                                                                                                                                                                                                                                                                                                                                                                                                                                                                                                                                                                                                                                                                                                                                                                                                                                                                                                                                                                                                                                                                                                                                                                                                                                                                                                                | @ 2555-2455'.  NM OIL CONSERVATION  ARTESIA DISTRICT  APR 09 2018                                                                      |
| 1. Set 7" CIBP @ 2555'. Circ 2. Perf & Sqz 50 sx cmt @ 1' 3. Perf & Sqz 50 sx @ 800-60 4. Perf & Sqz 60 sx cmt @ 35 5. Perf & Sqz 50 sx cmt @ 10 6. Cut off well head, verify c                                                                                                                                                                                                                                                                                                                                                                                                                                                                                                                                                                                                                                                                                                                                                                                                                                                                                                                                                                                                                                                                                                                                                                                                                                                                                                                                                                                                                                                                                                                                                                                                                                                                                                                                                                                                                                                                                                                                                | eulate hole w/ MLF. Pressure test<br>(50-1650' (Queen)<br>(0'. (B/Salt)<br>(5-200'. WOC & Tag (8 5/8" Sho<br>(0'-Surface.<br>Int to surface, weld on Above Gro   | e & T/Salt)  ound Dry Hole Mark                                                                                                                                                                                                                                                                                                                                                                                                                                                                                                                                                                                                                                                                                                                                                                                                                                                                                                                                                                                                                                                                                                                                                                                                                                                                                                                                                                                                                                                                                                                                                                                                                                                                                                                                                                                                                                                                                                                                                                                                                                                                                                | @ 2555-2455'.  NM OIL CONSERVATION ARTESIA DISTRICT APR 0 9 2018  RECEIVED                                                             |
| 1. Set 7" CIBP @ 2555'. Circ 2. Perf & Sqz 50 sx cmt @ 1' 3. Perf & Sqz 50 sx cmt @ 35 5. Perf & Sqz 50 sx cmt @ 16. Cut off well head, verify compared to the square of t | Rig Release Da                                                                                                                                                   | e & T/Salt)  ound Dry Hole Mark  ate:                                                                                                                                                                                                                                                                                                                                                                                                                                                                                                                                                                                                                                                                                                                                                                                                                                                                                                                                                                                                                                                                                                                                                                                                                                                                                                                                                                                                                                                                                                                                                                                                                                                                                                                                                                                                                                                                                                                                                                                                                                                                                          | @ 2555-2455'.  NM OIL CONSERVATION ARTESIA DISTRICT APR 09 2018  RECEIVED                                                              |
| 1. Set 7" CIBP @ 2555'. Circ 2. Perf & Sqz 50 sx cmt @ 1' 3. Perf & Sqz 50 sx @ 800-60 4. Perf & Sqz 60 sx cmt @ 35 5. Perf & Sqz 50 sx cmt @ 10 6. Cut off well head, verify c                                                                                                                                                                                                                                                                                                                                                                                                                                                                                                                                                                                                                                                                                                                                                                                                                                                                                                                                                                                                                                                                                                                                                                                                                                                                                                                                                                                                                                                                                                                                                                                                                                                                                                                                                                                                                                                                                                                                                | Rig Release Da                                                                                                                                                   | e & T/Salt)  ound Dry Hole Mark  ate:                                                                                                                                                                                                                                                                                                                                                                                                                                                                                                                                                                                                                                                                                                                                                                                                                                                                                                                                                                                                                                                                                                                                                                                                                                                                                                                                                                                                                                                                                                                                                                                                                                                                                                                                                                                                                                                                                                                                                                                                                                                                                          | @ 2555-2455'.  NM OIL CONSERVATION ARTESIA DISTRICT APR 09 2018  RECEIVED                                                              |
| 1. Set 7" CIBP @ 2555'. Circ 2. Perf & Sqz 50 sx cmt @ 1' 3. Perf & Sqz 50 sx cmt @ 35 5. Perf & Sqz 50 sx cmt @ 16. Cut off well head, verify compared to the square of t | Rig Release Da                                                                                                                                                   | e & T/Salt)  ound Dry Hole Mark  ate:                                                                                                                                                                                                                                                                                                                                                                                                                                                                                                                                                                                                                                                                                                                                                                                                                                                                                                                                                                                                                                                                                                                                                                                                                                                                                                                                                                                                                                                                                                                                                                                                                                                                                                                                                                                                                                                                                                                                                                                                                                                                                          | @ 2555-2455'.  NM OIL CONSERVATION ARTESIA DISTRICT APR 09 2018  RECEIVED                                                              |
| 1. Set 7" CIBP @ 2555'. Circ 2. Perf & Sqz 50 sx cmt @ 1' 3. Perf & Sqz 50 sx @ 800-60 4. Perf & Sqz 60 sx cmt @ 35 5. Perf & Sqz 50 sx cmt @ 10 6. Cut off well head, verify compared to the state of t | Rig Release Da COA's  avulate hole w/ MLF. Pressure test (50-1650' (Queen) (00'). (B/Salt) (55-200'). WOC & Tag (8 5/8" Sho (00')-Surface.  Rig Release Da COA's | e & T/Salt)  ound Dry Hole Mark  ate:  must be est of my knowledge                                                                                                                                                                                                                                                                                                                                                                                                                                                                                                                                                                                                                                                                                                                                                                                                                                                                                                                                                                                                                                                                                                                                                                                                                                                                                                                                                                                                                                                                                                                                                                                                                                                                                                                                                                                                                                                                                                                                                                                                                                                             | MM OIL CONSERVATION ARTESIA DISTRICT APR 09 2018 RECEIVED  Pluggel 67 4-10-19 and belief.                                              |
| 1. Set 7" CIBP @ 2555'. Circ 2. Perf & Sqz 50 sx cmt @ 1' 3. Perf & Sqz 50 sx @ 800-60 4. Perf & Sqz 60 sx cmt @ 35 5. Perf & Sqz 50 sx cmt @ 10 6. Cut off well head, verify compared to the state of t | Rig Release Da COA's above is true and complete to the b                                                                                                         | e & T/Salt)  ound Dry Hole Mark  ate:  must be est of my knowledge                                                                                                                                                                                                                                                                                                                                                                                                                                                                                                                                                                                                                                                                                                                                                                                                                                                                                                                                                                                                                                                                                                                                                                                                                                                                                                                                                                                                                                                                                                                                                                                                                                                                                                                                                                                                                                                                                                                                                                                                                                                             | MM OIL CONSERVATION ARTESIA DISTRICT APR 09 2018 RECEIVED  Plusel 67 4-10-19 and belief.  DATE 4/6/18                                  |
| 1. Set 7" CIBP @ 2555'. Circ 2. Perf & Sqz 50 sx cmt @ 1' 3. Perf & Sqz 50 sx @ 800-60 4. Perf & Sqz 60 sx cmt @ 35 5. Perf & Sqz 50 sx cmt @ 10 6. Cut off well head, verify c  Spud Date:  **See Attacked**  I hereby certify that the information is the second of the se | Rig Release Da COA's above is true and complete to the b                                                                                                         | e & T/Salt)  ound Dry Hole Mark  ate:  must be est of my knowledge                                                                                                                                                                                                                                                                                                                                                                                                                                                                                                                                                                                                                                                                                                                                                                                                                                                                                                                                                                                                                                                                                                                                                                                                                                                                                                                                                                                                                                                                                                                                                                                                                                                                                                                                                                                                                                                                                                                                                                                                                                                             | MM OIL CONSERVATION ARTESIA DISTRICT APR 09 2018 RECEIVED  Plusel 67 4-10-19 and belief.  DATE 4/6/18                                  |
| 1. Set 7" CIBP @ 2555'. Circ 2. Perf & Sqz 50 sx cmt @ 1' 3. Perf & Sqz 50 sx @ 800-60 4. Perf & Sqz 60 sx cmt @ 35 5. Perf & Sqz 50 sx cmt @ 10 6. Cut off well head, verify comparison of the state of | Rig Release Da COA's above is true and complete to the b                                                                                                         | e & T/Salt)  ound Dry Hole Mark  ate:  must be est of my knowledge                                                                                                                                                                                                                                                                                                                                                                                                                                                                                                                                                                                                                                                                                                                                                                                                                                                                                                                                                                                                                                                                                                                                                                                                                                                                                                                                                                                                                                                                                                                                                                                                                                                                                                                                                                                                                                                                                                                                                                                                                                                             | MM OIL CONSERVATION ARTESIA DISTRICT APR 09 2018 RECEIVED  Plusel 67 4-10-19 and belief.  DATE 4/6/18                                  |
| 1. Set 7" CIBP @ 2555'. Circ 2. Perf & Sqz 50 sx cmt @ 1' 3. Perf & Sqz 50 sx @ 800-60 4. Perf & Sqz 60 sx cmt @ 35 5. Perf & Sqz 50 sx cmt @ 10 6. Cut off well head, verify compared to the state of t | Rig Release Da COA's above is true and complete to the b                                                                                                         | e & T/Salt)  ound Dry Hole Mark  ate:  must be est of my knowledge                                                                                                                                                                                                                                                                                                                                                                                                                                                                                                                                                                                                                                                                                                                                                                                                                                                                                                                                                                                                                                                                                                                                                                                                                                                                                                                                                                                                                                                                                                                                                                                                                                                                                                                                                                                                                                                                                                                                                                                                                                                             | MM OIL CONSERVATION ARTESIA DISTRICT APR 09 2018 RECEIVED  Pluggel 67 4-10-19 and belief.                                              |
| 1. Set 7" CIBP @ 2555'. Circ 2. Perf & Sqz 50 sx cmt @ 1' 3. Perf & Sqz 50 sx @ 800-60 4. Perf & Sqz 60 sx cmt @ 35 5. Perf & Sqz 50 sx cmt @ 10 6. Cut off well head, verify compared to the second of the second o | Rig Release Da COA's above is true and complete to the b                                                                                                         | e & T/Salt)  ound Dry Hole Mark  ate:  must be est of my knowledge                                                                                                                                                                                                                                                                                                                                                                                                                                                                                                                                                                                                                                                                                                                                                                                                                                                                                                                                                                                                                                                                                                                                                                                                                                                                                                                                                                                                                                                                                                                                                                                                                                                                                                                                                                                                                                                                                                                                                                                                                                                             | MM OIL CONSERVATION ARTESIA DISTRICT APR 09 2018 RECEIVED  Plugel 67 4-10-19 and belief.  DATE 4/6/18 SECCIALS.COM PHONE: 432-580-7161 |
| 1. Set 7" CIBP @ 2555'. Circ 2. Perf & Sqz 50 sx cmt @ 1' 3. Perf & Sqz 50 sx @ 800-60 4. Perf & Sqz 60 sx cmt @ 35 5. Perf & Sqz 50 sx cmt @ 10 6. Cut off well head, verify compared to the state of t | Rig Release Da COA's above is true and complete to the b                                                                                                         | e & T/Salt)  ound Dry Hole Mark  ate:  must be est of my knowledge                                                                                                                                                                                                                                                                                                                                                                                                                                                                                                                                                                                                                                                                                                                                                                                                                                                                                                                                                                                                                                                                                                                                                                                                                                                                                                                                                                                                                                                                                                                                                                                                                                                                                                                                                                                                                                                                                                                                                                                                                                                             | MM OIL CONSERVATION ARTESIA DISTRICT APR 09 2018 RECEIVED  Plusel 67 4-10-19 and belief.  DATE 4/6/18                                  |