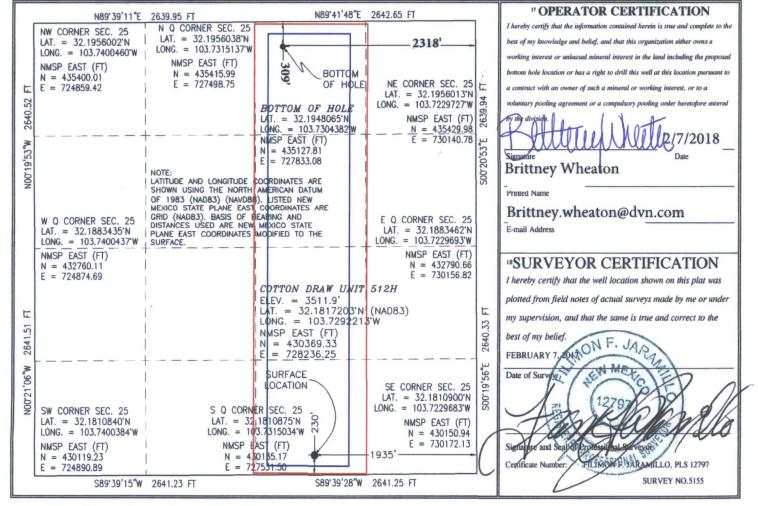

## LOCATION AND ACREAGE DEDICATION PLAT

| API Number<br>30-015-44198           |                                                   | <sup>2</sup> Pool Code<br>96641 | Paduca; Bone Spring    |                       |  |  |
|--------------------------------------|---------------------------------------------------|---------------------------------|------------------------|-----------------------|--|--|
| <sup>4</sup> Property Code<br>300635 | <sup>5</sup> Property Name COTTON DRAW UNIT  S12H |                                 |                        |                       |  |  |
| <sup>7</sup> OGRID No. 6137          |                                                   | -,                              | DDUCTION COMPANY, L.P. | ° Elevation<br>3511.9 |  |  |

10 Surface Location

| UL or lot no.                                                         | Section | Township | Range | Lot Idn | Feet from the | North/South line | Feet from the | East/West line | County |  |  |
|-----------------------------------------------------------------------|---------|----------|-------|---------|---------------|------------------|---------------|----------------|--------|--|--|
| 0                                                                     | 25      | 24 S     | 31 E  |         | 230           | SOUTH            | 1935          | EAST           | EDDY   |  |  |
| " Bottom Hole Location If Different From Surface                      |         |          |       |         |               |                  |               |                |        |  |  |
| UL or lot no.                                                         | Section | Township | Range | Lot Idn | Feet from the | North/South line | Feet from the | East/West line | County |  |  |
| В                                                                     | 25      | 24 S     | 31 E  |         | 309'          | NORTH            | 2318'         | EAST           | EDDY   |  |  |
| Dedicated Acres 13 Joint or Infill 14 Consolidation Code 15 Order No. |         |          |       |         |               |                  |               |                |        |  |  |