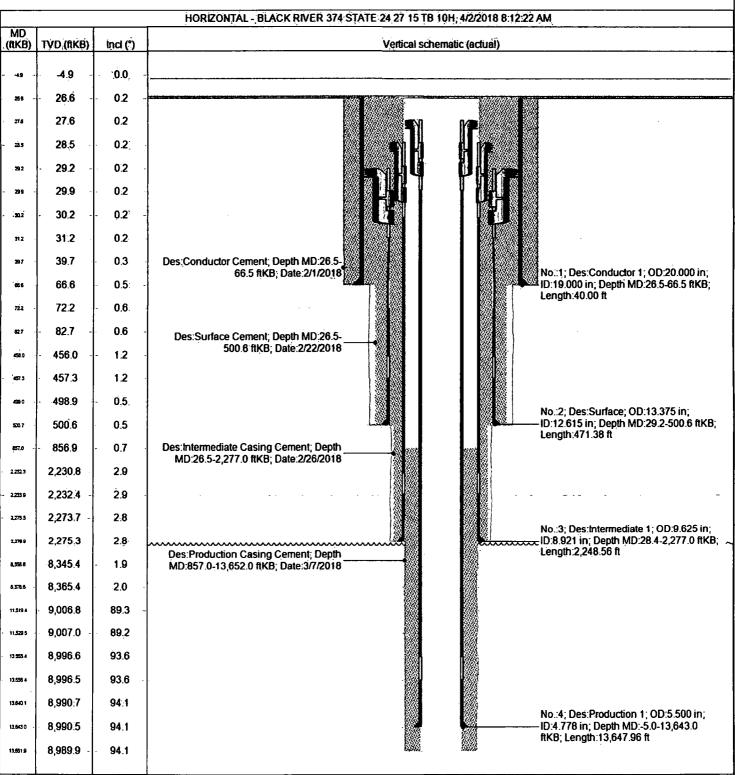

## Wellbore Schematic Well Name: BLACK RIVER 374 STATE 24 27 15 TB 10H

| State/Province<br>NEW MEXICO       | Prospect Area<br>MALAGA        | Field Name<br>PURPLE SAGE |                       | Well Subtype | NAD27 | Lalitude (*)<br>32.210691         | Longitude (*)<br>-104,180651     |
|------------------------------------|--------------------------------|---------------------------|-----------------------|--------------|-------|-----------------------------------|----------------------------------|
| Well Configuration Type HORIZONTAL | Well Objective<br>EXPLOITATION |                           | Well Statu<br>DRILLII |              |       | Ground Elevation (ft)<br>3,223.00 | KB-Ground Distance (ff)<br>26.50 |