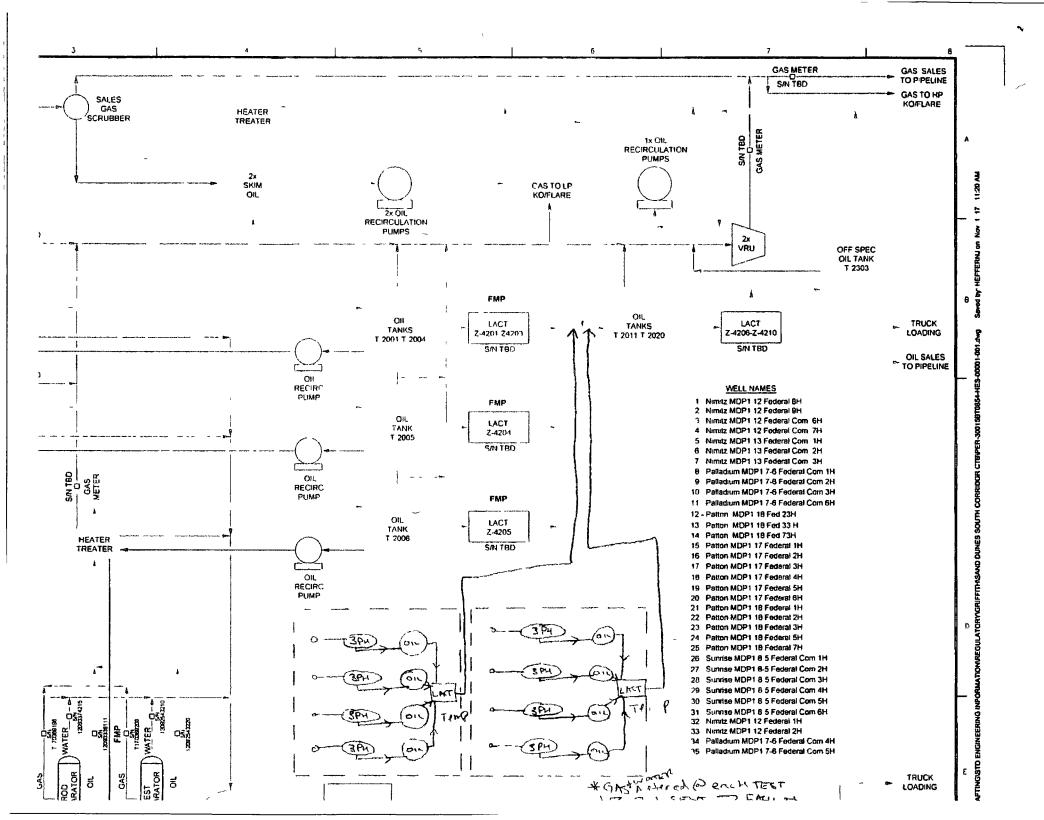

Lon
Sec 8 T24S R31E SESW 432FSL 2202FWL
32 225780 N Lat 103 80980 W Lon
Sec 8 T24S R31E SESW 432FSL 2202FWL
32 225780 N Lat 103 801270 W Lon
Sec 8 T24S R31E SESW 432FSL 2262FWL
32 225780 N Lat 103 801270 W Lon
Sec 18 T24S R31E SESW 432FSL 2262FWL
32 225780 N Lat 103 801071 W Lon
Sec 18 T24S R31E Mer NMP NENW
Sec 18 T24S R31E Mer NMP NENW

### 10 Field and Pool, continued

### COTTONWOOD DRAW-BONE SPRING

### 32 Additional remarks, continued

for oil gas and water measurement. After separation gas and water will be sent to the Sand Dunes CTB for handling. Oil will flow to tanks on-site and then be measured through the temporary LACT units, which well serve as temporary FMPs for the aforementioned 12.5% wells

Oxy will prove both meters to obtain meter factors A flow schematic is attached



# Temporary Portable Coriolis LACT Meter Conditions of Approval

Sunrise MDP1 Fed Com 8-5 1H, 2H, 3H, & 4H and Patton MDP1 17 1H, 2H, 3H, & 4H NMNM29234 & NMNM63757 / Fac Location Sec 18 NENW, T24S, R31E

- 1 Approval is for meter numbers (2) Not Given Serial No. \*To be provided and transmitter numbers (2) Not Given- Serial No. \* To be provided
- 2 Provide beginning and ending totalizer readings Totalizers may be zeroed prior to first load of oil
- 3 The Coriolis meter shall be designed, installed and operated in accordance with all current applicable Federal Regulations and API standards Including 43 CFR 3173 & 3174
- 4 The metering facility shall include a temperature probe to monitor the actual oil temperature during custody transfer. This information will be recorded and used in ca