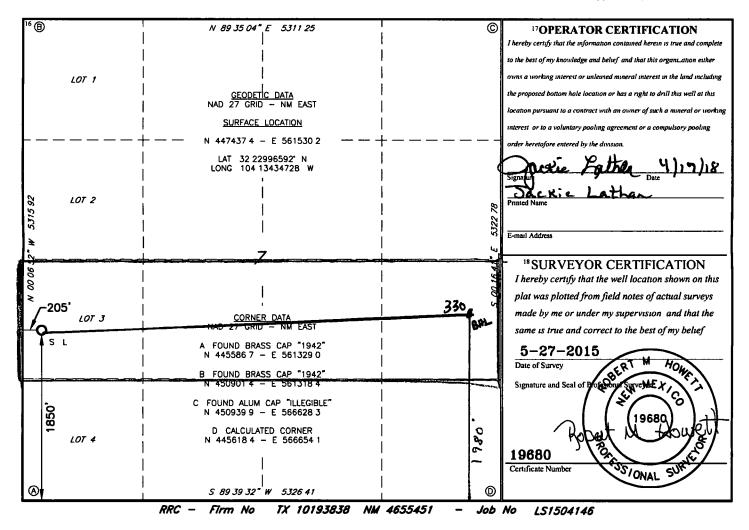

RECEIVED

AMENDED REPORT

| WELL LOCATION AND ACREAGE DEDICATION PLAT       |                             |                   |               |                        |                                   |                  |               |             |          |        |  |  |
|-------------------------------------------------|-----------------------------|-------------------|---------------|------------------------|-----------------------------------|------------------|---------------|-------------|----------|--------|--|--|
| <sup>1</sup> API Number                         |                             |                   |               | 2 Pool Code 3 Pool Nam |                                   | me               |               |             |          |        |  |  |
| 30-01                                           | 53                          | 15                | ion           | C                      | Culebra Bluff; Bone Spring, South |                  |               |             |          |        |  |  |
| <sup>4</sup> Property Code                      |                             |                   |               | 5 Property Name        |                                   |                  |               | Well Number |          |        |  |  |
| 314869                                          |                             | BOSTON 7 B2LI FEE |               |                        |                                   |                  |               |             | 1H       |        |  |  |
|                                                 | 7 OGRID NO 8 Operator Name  |                   |               |                        |                                   |                  |               | 9Elevation  |          |        |  |  |
| 147                                             | レイフィイ MEWBOURNE OIL COMPANY |                   |               |                        |                                   |                  |               | 3085'       |          |        |  |  |
| <sup>10</sup> Surface Location                  |                             |                   |               |                        |                                   |                  |               |             |          |        |  |  |
| UL or lot no                                    | Section                     | Township          | Range         | Lot Idn                | Feet from the                     | North/South line | Feet From the | East/W      | est line | County |  |  |
| 3                                               | 7                           | 24S               | 28E           |                        | 1850                              | SOUTH            | 205           | WEST        |          | EDDY   |  |  |
| "Bottom Hole Location If Different From Surface |                             |                   |               |                        |                                   |                  |               |             |          |        |  |  |
| UL or lot no                                    | Section                     | Township          | Range         | Lot Idn                | Feet from the                     | North/South Ime  | Feet from the | East/W      | est line | County |  |  |
| н                                               | ר                           | 245               | 28E           |                        | 1980                              | South            | 330           | East        |          | Eddy   |  |  |
| 12 Dedicated Acres                              | s 13 Joint                  | or Infill 14 (    | Consolidation | Code 15 (              | Order No                          |                  |               |             |          | 1      |  |  |
| 159.62                                          | L                           |                   |               |                        |                                   |                  |               |             |          |        |  |  |