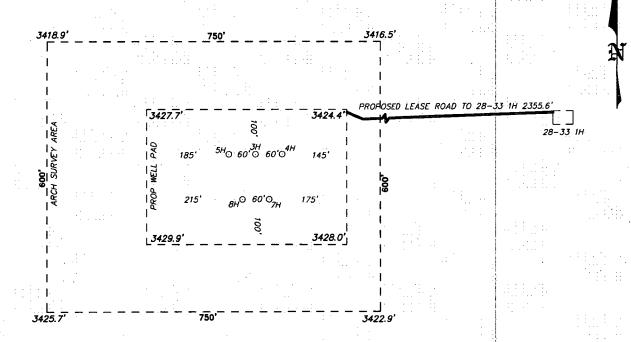

P.O. Box 1786 (575) 393-7316 - Office 1120 N. West County Rd. (575) 392-2206 - Fax Hobbs, New Mexico B8241 basinsurveys.com

WHITE CITY, NM IS ±11 MILES TO THE NORTHWEST OF LOCATION.

200 400 FEET SCALE: 1" = 200'

## CHISHOLM ENERGY OPERATING, LLC

COTTONWOOD 29-32 FED COM WCB 5H / WELL PAD TOPO

THE COTTONWOOD 29-32 FED COM WCB 5H LOCATED 100' FROM

THE NORTH LINE AND 1360' FROM THE EAST LINE OF SECTION 29, TOWNSHIP 26 SOUTH, RANGE 26 EAST,

N.M.P.M., EDDY COUNTY, NEW MEXICO.

Sheet Survey Date: 07-11-2017 **GOAD** Number: 33116 Drawn By: Date: 07-24-2017