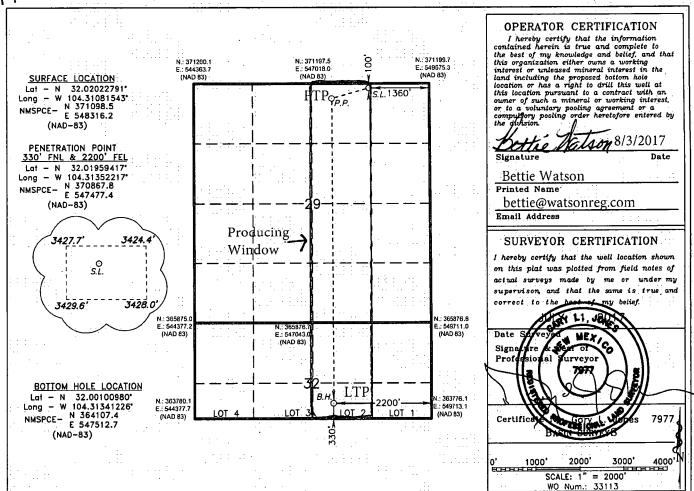

1226 South St. Francis Dr. Santa Fe, New Mexico 87505 APR 26 2018

Form C-102

| i | 1226 S. St. Francis Dr., Santa Fe, NM 67505<br>Phone (505) 476-3450 Fax: (505) 476-3462 | WELL LOCATION AND ACREAGE DEDICATION PROPERTY | RECEIVED AMENDED REPORT |  |  |
|---|-----------------------------------------------------------------------------------------|-----------------------------------------------|-------------------------|--|--|
|   | 30-015-44915                                                                            | 98220 Pool Code Purple Sage; Wolfcamp         |                         |  |  |
|   | Property Code.<br>320858                                                                | Property Name COTTONWOOD 29-32 FED COM WCB    | Well Number<br>5H       |  |  |
|   | OGRID No.<br>372137                                                                     | Operator Name CHISHOLM ENERGY OPERATING, LLC  | Elevation<br>3421       |  |  |

## Surface Location

| UL or lot No. | Section | Township | Range | Lot Idn | FEET from the | North/SOUTH LINE | FEET from the | East/West Line | County |
|---------------|---------|----------|-------|---------|---------------|------------------|---------------|----------------|--------|
| В             | 29      | 26 S     | 26 E  |         | 100           | NORTH            | 1360          | EAST           | EDDY   |

## Bottom Hole Location If Different From Surface

|    | UL or lot No.   | Section | Township    | Range         | Lot Idn | FEET from the | North/SOUTH LINE | FEET from the | East/West Line | County |
|----|-----------------|---------|-------------|---------------|---------|---------------|------------------|---------------|----------------|--------|
|    | LOT 2           | 32      | 26 S        | 26 E          |         | 330           | SOUTH            | 2200          | EAST           | EDDY   |
| Ì  | Dedicated Acres | Joint o | r Infill Co | nsolidation ( | Code Or | der No.       | :                |               |                |        |
| ١  | 223.08          |         |             |               |         |               |                  | * 1           | *              |        |
| -1 |                 | 1       | · · ·       |               |         | · ·           |                  |               |                |        |

OR A NON-STANDARD UNIT HAS BEEN APPROVED BY THE DIVISION

SECTION 29, TOWNSHIP 26 SOUTH, RANGE 26 EAST, N.M.P.M., EDDY COUNTY, NEW MEXICO.

CHISHOLM ENERGY OPERATING, LLC COTTONWOOD 29-32 FED COM WCB 5H ELEV. - 3421'

Lat - N 32.02022791\* Long - W 104.31081543\* NMSPCE- N 371098.5 E 548316.2 (NAD-83)

Directions to Location:

FROM THE INTERSECTION OF GYPSUM & DILLAHUNTY ROAD GO SOUTH ON, ON DILLAHUNTY GO SOUTH 1.2 MILES TO LEASE ROAD, CONTINUE 1.2 MILES SOUTHERLY TO PROPOSED LEASE ROAD.

N.M.P.M., EDDY COUNTY, NEW MEXICO.

Sheet Survey Date: 07-11-2017 **GOAD** Number: 33116 Drawn By: Date: 07-24-2017