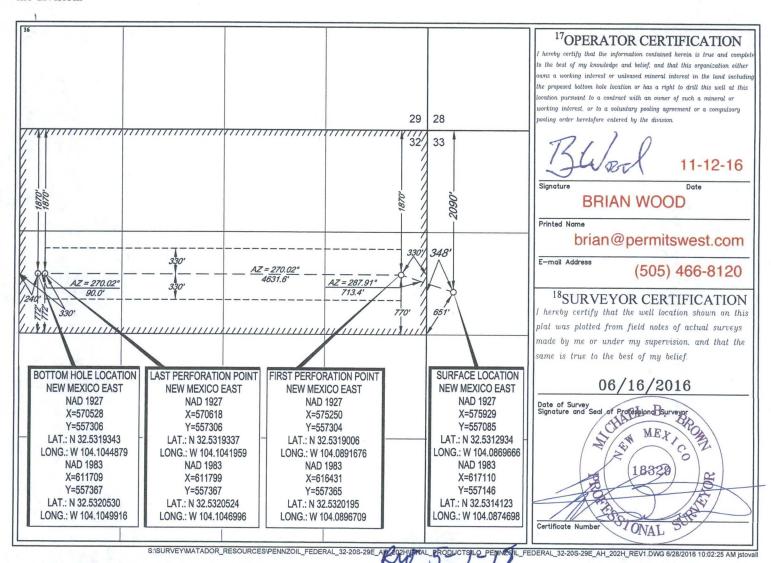

FORM C-102 Revised August 1, 2011 Submit one copy to appropriate District Office

AMENDED REPORT

WELL LOCATION AND ACREAGE DEDICATION PLAT

73/120

<sup>5</sup>Order No.

Consolidation Code

| 30-013- 744921               |         |                                           |       | 73460   |                          | BURTON FLAT, WOLFCAMP, EAST (GAS) |               |                              |                                   |        |
|------------------------------|---------|-------------------------------------------|-------|---------|--------------------------|-----------------------------------|---------------|------------------------------|-----------------------------------|--------|
| Property Code                |         | PENNZOIL 32 FED                           |       |         |                          |                                   |               |                              | <sup>6</sup> Well Number<br>#202H |        |
| <sup>7</sup> OGRID №. 228937 |         | *Operator Name MATADOR PRODUCTION COMPANY |       |         |                          |                                   |               | <sup>9</sup> Elevation 3263' |                                   |        |
|                              |         |                                           |       |         | <sup>10</sup> Surface Le | ocation                           |               |                              |                                   |        |
| UL or lot no.                | Section | Township                                  | Range | Lot Idn | Feet from the            | North/South line                  | Feet from the | East/West line               |                                   | County |
| E                            | 33      | 20-S                                      | 29-E  | -       | 2090'                    | NORTH                             | 348'          | WEST                         |                                   | EDDY   |
| 2 14                         |         |                                           |       |         |                          |                                   |               |                              |                                   |        |
| UL or lot no.                | Section | Township                                  | Range | Lot Idn | Feet from the            | North/South line                  | Feet from the | East/West line               |                                   | County |
| E                            | 32      | 20-S                                      | 29-E  | -       | 1870'                    | NORTH                             | 240'          | WES                          | T                                 | EDDY   |