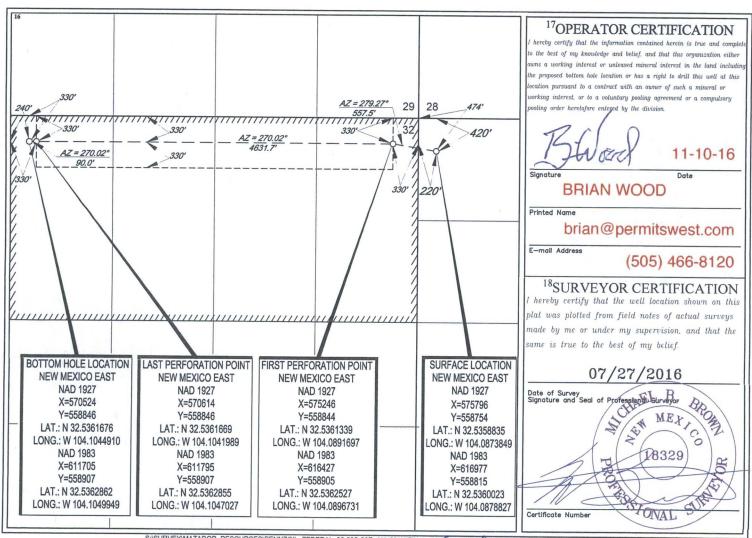

Department Submit one copy to appropriate OIL CONSERVATION DIVISION ARTESIA DISTRICT **District Office** 

220'

1220 South St. Francis Dr. Sante Fe, NM 87505

APR 2 6 2018 -

WEST

AMENDED REPORT

WELL LOCATION AND ACREAGE DEDICATION FERWED

| 30-015- 44926                |         |                                           | 73480 |         | BURTON FL                 | AMP, EAST (GAS)  |               |                                   |
|------------------------------|---------|-------------------------------------------|-------|---------|---------------------------|------------------|---------------|-----------------------------------|
| Property Code                |         | PENNZOIL 32 FED                           |       |         |                           |                  |               | <sup>6</sup> Well Number<br>#201H |
| <sup>7</sup> OGRID №. 228937 |         | *Operator Name MATADOR PRODUCTION COMPANY |       |         |                           |                  |               | <sup>9</sup> Elevation<br>3264'   |
|                              |         |                                           |       |         | <sup>10</sup> Surface Loc | ation            |               |                                   |
| UL or lot no.                | Section | Township                                  | Range | Lot Idn | Feet from the             | North/South line | Feet from the | East/West line County             |

**EDDY** UL or lot no. Section Township Range Lot Idn Feet from the North/South line Feet from the East/West line County 32 20-S 29-E 330 NORTH 240' WEST **EDDY** 12Dedicated Acres <sup>3</sup>Joint or Infill Consolidation Code <sup>5</sup>Order No. 320

NORTH

420

No allowable will be assigned to this completion until all interests have been consolidated or a non-standard unit has been approved by the division.

S:SURVEY:MATADOR\_RESOURCES:PENNZOIL\_FEDERAL\_32-20S-29E\_AH\_201H;FINAL\_PRODUCTS:L.D.FENNZOIL\_FEDERAL\_32-20S-29E\_AH\_201H\_REV1.DWG 8/8/2016 4:40:27 PM jsto