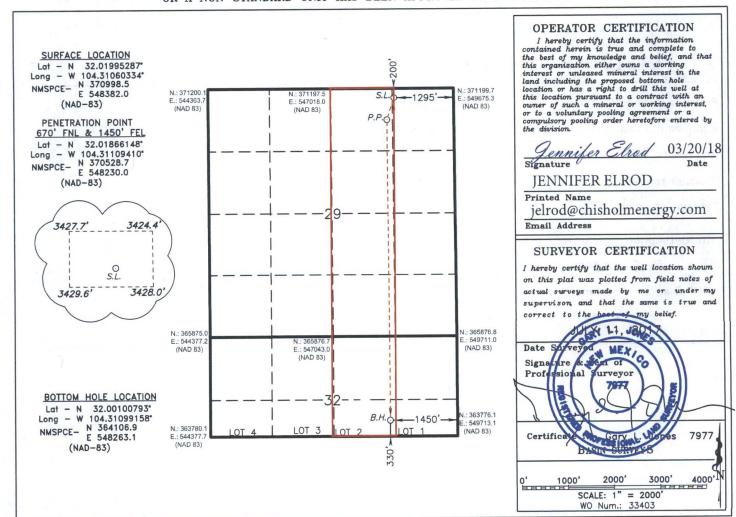

## OIL CONSERVATION DIVISION

1226 South St. Francis Dr. Santa Fe, New Mexico 87505 APR 26 2018

WELL LOCATION AND ACREAGE DEDICATION PLATECEIVED AMENDED REPORT

| 30-015 - 449 M          | Pool Code<br>62014 64010 | Pool Name WELCH; BONE SPRING   |                   |  |
|-------------------------|--------------------------|--------------------------------|-------------------|--|
| Property Code<br>319571 | Prop                     | erty Name<br>-32 FED COM 2BS   | Well Number<br>8H |  |
| OGRID No.<br>372137     | •                        | ator Name<br>GY OPERATING, LLC | Elevation 3421'   |  |

#### Surface Location

| UL or lot No. | Section | Township | Range | Lot Idn | FEET from the | North/SOUTH LINE | FEET from the | East/West Line | County |
|---------------|---------|----------|-------|---------|---------------|------------------|---------------|----------------|--------|
| Α             | 29      | 26 S     | 26 E  |         | 200           | NORTH            | 1295          | EAST           | EDDY   |

### Bottom Hole Location If Different From Surface

| Bottom note Bookson in Printer and the second               |         |          |       |         |               |                  |               |                |        |
|-------------------------------------------------------------|---------|----------|-------|---------|---------------|------------------|---------------|----------------|--------|
| UL or lot No.                                               | Section | Township | Range | Lot Idn | FEET from the | North/SOUTH LINE | FEET from the | East/West Line | County |
| LOT 2                                                       | 32      | 26 S     | 26 E  |         | 330           | SOUTH            | 1450          | EAST           | EDDY   |
| Dedicated Acres   Joint or Infill   Consolidation Code   On |         |          |       | der No. |               |                  |               |                |        |
| 223.08                                                      | 1 1 6 . |          |       |         | - 4           |                  |               | - 11           |        |