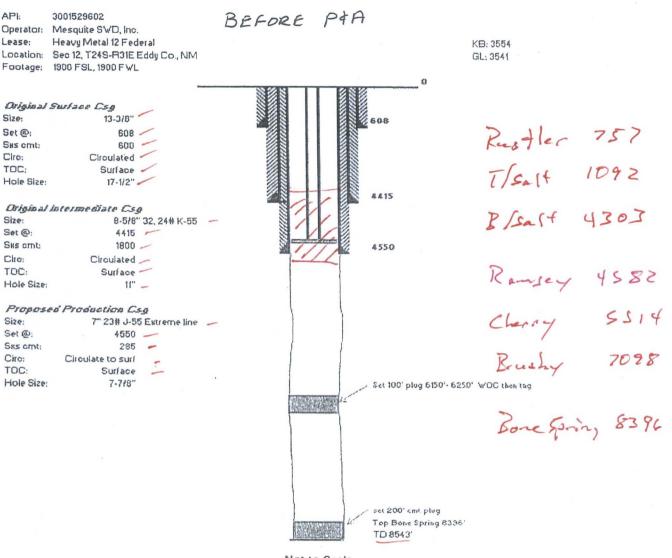

| SUNDER NOTICES AND REPORTS ON WELAPP. 19 2018<br>abandoned well. Use form 3160-3 (APD) for such proposits.                                                                                                                                                                                                                                                                                                                                                                                                                                                                                                                                                                                                                                                                                                                                                                                                                                                                                                                                                                                                                                                                                                                                                                                                                                                                                                                                                                                                                                                                                                                                                                                                                                                                                                                                                                                                                                                                                                                                                                                                                | Form 3160-5<br>(June 2015)                                                                                                                                                                                                                                                                                                                                                                                                                                                                                                                                                                                                                                                                          |                                                                                                                                                                                    | UNITED STATE:<br>PARTMENT OF THE I                                                                                                                                                                                                                                                                                                                                                                                                                                                                                                                                                                                                                                                                                                                                                                                                                                                                                                                                                                                                                                                                                                                                                                                                                                                                                                                                                                                                                                                                                                                                                                                                                                                                                                                                                                                                                                                                                                                                                                                                                                                                                                                                                                                                                                                                                                                                         | NTERIOR                                 | <b>RECEIVED</b><br>OCD Arte                   | sia                                   | OMB NC                                                        | PPROVED<br>0. 1004-0137<br>1004-9131, 2018  |  |
|---------------------------------------------------------------------------------------------------------------------------------------------------------------------------------------------------------------------------------------------------------------------------------------------------------------------------------------------------------------------------------------------------------------------------------------------------------------------------------------------------------------------------------------------------------------------------------------------------------------------------------------------------------------------------------------------------------------------------------------------------------------------------------------------------------------------------------------------------------------------------------------------------------------------------------------------------------------------------------------------------------------------------------------------------------------------------------------------------------------------------------------------------------------------------------------------------------------------------------------------------------------------------------------------------------------------------------------------------------------------------------------------------------------------------------------------------------------------------------------------------------------------------------------------------------------------------------------------------------------------------------------------------------------------------------------------------------------------------------------------------------------------------------------------------------------------------------------------------------------------------------------------------------------------------------------------------------------------------------------------------------------------------------------------------------------------------------------------------------------------------|-----------------------------------------------------------------------------------------------------------------------------------------------------------------------------------------------------------------------------------------------------------------------------------------------------------------------------------------------------------------------------------------------------------------------------------------------------------------------------------------------------------------------------------------------------------------------------------------------------------------------------------------------------------------------------------------------------|------------------------------------------------------------------------------------------------------------------------------------------------------------------------------------|----------------------------------------------------------------------------------------------------------------------------------------------------------------------------------------------------------------------------------------------------------------------------------------------------------------------------------------------------------------------------------------------------------------------------------------------------------------------------------------------------------------------------------------------------------------------------------------------------------------------------------------------------------------------------------------------------------------------------------------------------------------------------------------------------------------------------------------------------------------------------------------------------------------------------------------------------------------------------------------------------------------------------------------------------------------------------------------------------------------------------------------------------------------------------------------------------------------------------------------------------------------------------------------------------------------------------------------------------------------------------------------------------------------------------------------------------------------------------------------------------------------------------------------------------------------------------------------------------------------------------------------------------------------------------------------------------------------------------------------------------------------------------------------------------------------------------------------------------------------------------------------------------------------------------------------------------------------------------------------------------------------------------------------------------------------------------------------------------------------------------------------------------------------------------------------------------------------------------------------------------------------------------------------------------------------------------------------------------------------------------|-----------------------------------------|-----------------------------------------------|---------------------------------------|---------------------------------------------------------------|---------------------------------------------|--|
| Local Decision Operation Decision Operation Decision Operation Decision Operation Decision Operation Decision Operation Operation Decision Operation Decision Operation Decision Operation Decision Operation Decision Operation Decision Decis                                       |                                                                                                                                                                                                                                                                                                                                                                                                                                                                                                                                                                                                                                                                                                     | BUREAU OF LAND MANAGEMENT                                                                                                                                                          |                                                                                                                                                                                                                                                                                                                                                                                                                                                                                                                                                                                                                                                                                                                                                                                                                                                                                                                                                                                                                                                                                                                                                                                                                                                                                                                                                                                                                                                                                                                                                                                                                                                                                                                                                                                                                                                                                                                                                                                                                                                                                                                                                                                                                                                                                                                                                                            |                                         |                                               | 18                                    | 5. Lease Serial No.                                           |                                             |  |
| SUBMIT IN TRIPLICATE - Other Instructions on page 2 <ul> <li>I. Type of Well</li> <li>G. N. Well Nume and New Mellow New York and Proceedings of the SWD INCORPORATED E-Mellin Reproduction (Start/Resume)</li> <li>N. Mellow SWD INCORPORATED E-Mellin Reproduction (Start/Resume)</li> <li>Address</li> <li>Type of Yell</li> <li>N. Mellow SWD INCORPORATED E-Mellin Reproduction (Start/Resume)</li> <li>Fibrate York (Fibration Proceeding)</li> <li>I. Counter Wellow SWD INCORPORATED E-Mellin Reproduction (Start/Resume)</li> <li>I. Counter Wellow SWD INCORPORATE BOX(ES) TO INDICATE NATURE OF NOTICE, REPORT, OR OTHER DATA</li> </ul> <li>TYPE OF SUBMISSION</li> <li>I. CHECK THE APPROPRIATE BOX(ES) TO INDICATE NATURE OF NOTICE, REPORT, OR OTHER DATA</li> <li>TYPE OF SUBMISSION</li> <li>I. Check THE APPROPRIATE BOX(ES) TO INDICATE NATURE OF NOTICE, REPORT, OR OTHER DATA</li> <li>TYPE OF SUBMISSION</li> <li>TYPE OF ACTION</li> <li>Motice of Intent</li> <li>Address</li> <li>I. Check THE APPROPRIATE BOX(ES) TO INDICATE NATURE OF NOTICE, REPORT, OR OTHER DATA</li> <li>TYPE OF SUBMISSION</li> <li>TYPE OF ACTION</li> <li>Water Shur-Of</li> <li>Subsequent Root</li> <li>Change Plansi</li> <li>Plans Box (Planatic Fracturing)</li> <li>Recomplete Optimice Optice Optice Optimice Optimice Optimice Optimice Optimic</li>                                                                                                                                                                                                                                            |                                                                                                                                                                                                                                                                                                                                                                                                                                                                                                                                                                                                                                                                                                     | Do not use this form for proposals to drill or to re-enter an abandoned well. Use form 3160-3 (APD) for such proposals.                                                            |                                                                                                                                                                                                                                                                                                                                                                                                                                                                                                                                                                                                                                                                                                                                                                                                                                                                                                                                                                                                                                                                                                                                                                                                                                                                                                                                                                                                                                                                                                                                                                                                                                                                                                                                                                                                                                                                                                                                                                                                                                                                                                                                                                                                                                                                                                                                                                            |                                         |                                               |                                       |                                                               | 6. If Indian, Allottee or Tribe Name        |  |
| Oti Well Cas Well Coher: NUECTION     HEAV METAL FEDERAL 1     HELANIE J WILSON     Sourcest     MESQUITE SWD INCORPORATED E-Mail: mp1992@gmail.com     Sourcest     Sour |                                                                                                                                                                                                                                                                                                                                                                                                                                                                                                                                                                                                                                                                                                     | SUBMIT IN 1                                                                                                                                                                        | RIPLICATE - Other ins                                                                                                                                                                                                                                                                                                                                                                                                                                                                                                                                                                                                                                                                                                                                                                                                                                                                                                                                                                                                                                                                                                                                                                                                                                                                                                                                                                                                                                                                                                                                                                                                                                                                                                                                                                                                                                                                                                                                                                                                                                                                                                                                                                                                                                                                                                                                                      |                                         |                                               |                                       | 7. If Unit or CA/Agree                                        | ment, Name and/or No.                       |  |
| MESQUITE SWD INCORPORATED E-Mail: mp1692@gmail.com       30-015239002-00-51         3a. Address       3b. Finds approved Exploratory Area         Address       3b. Finds approved Exploratory Area         Address       3b. Finds approved Exploratory Area         Address       1b. Finds approved Exploratory Area         A Location of Well       (Prostage, Sec. T. R. M. or Survey Description)         Sec 12 T24S R31E NESW 1900FSL 1000FVL       11. Country or Panink, State         EDDY COUNTY, NM       12. CHECK THE APPROPRIATE BOX(ES) TO INDICATE NATURE OF NOTICE, REPORT, OR OTHER DATA         TYPE OF SUBMISSION       TYPE OF ACTION         Subscience Report       Address         Chaine Para       Production (Start/Resume)       Water Shut-Of         Subscience Report       Chaine Para       Production (Start/Resume)       Water Shut-Of         13. Describe Proposed for Completed Operation Charty water and provide the Boat Abandon       Temperating Abandon       Temperating Abandon         13. Describe Proposed for Completed Operation Charty water and provide the Boat Abandon       Ping and Abandon       Temperating Abandon         13. Describe Proposed for Completed Operation Charty water and provide the Boat Abandon       Pingerating Abandon       Temperating Abandon         14. Deproposed for Completed Operation Charty water and provide the Boat Abandon       Temperating Abandon Prove Temperating Abandon                                                                                                                                                                                                                                                                                                                                                                                                                                                                                                                                                                                                                                       |                                                                                                                                                                                                                                                                                                                                                                                                                                                                                                                                                                                                                                                                                                     |                                                                                                                                                                                    |                                                                                                                                                                                                                                                                                                                                                                                                                                                                                                                                                                                                                                                                                                                                                                                                                                                                                                                                                                                                                                                                                                                                                                                                                                                                                                                                                                                                                                                                                                                                                                                                                                                                                                                                                                                                                                                                                                                                                                                                                                                                                                                                                                                                                                                                                                                                                                            |                                         |                                               |                                       | 8. Well Name and No.<br>HEAVY METAL FEDERAL 1                 |                                             |  |
| Ph:: 57-914-1461       MESA VERDE-DELAWARE         4. Location of Well (Forage, Sec. T. R. M. or Survey Description)       II. County or Parial, State         Sec 12 T24S R31E NESW 1900FSL 1900FWL       II. County or Parial, State         12. CHECK THE APPROPRIATE BOX(ES) TO INDICATE NATURE OF NOTICE, REPORT, OR OTHER DATA         TYPE OF SUBMISSION       TYPE OF ACTION         Subsequent Report       Acidize       Deepen         Production (Start/Resume)       Water Shat-Of         Subsequent Report       Chaing Repair       New Construction         Bioscipe Proposed or Completed Operation. Clearly state all pertinent details, including estimated starting date of any proposed work and approximate duration there completed in the vertical depth of all pertinent markets and zoor the time of the involved operations. The operation results in a multiple completion or recompletion in a new interval, a form 316-4 multiple completion or therework, a form 316-4 multiple completed operation. The operation results in a multiple completion or therework, a form 316-4 multiple completion or therework, a form 316                                                                                                                                                                                                                                                                                                                            | 2. Name of Operator Contact: MELANIE J WILSON<br>MESQUITE SWD INCORPORATED E-Mail: mjp1692@gmail.com                                                                                                                                                                                                                                                                                                                                                                                                                                                                                                                                                                                                |                                                                                                                                                                                    |                                                                                                                                                                                                                                                                                                                                                                                                                                                                                                                                                                                                                                                                                                                                                                                                                                                                                                                                                                                                                                                                                                                                                                                                                                                                                                                                                                                                                                                                                                                                                                                                                                                                                                                                                                                                                                                                                                                                                                                                                                                                                                                                                                                                                                                                                                                                                                            |                                         |                                               |                                       |                                                               |                                             |  |
| 4. Location of Well (Polage, Sec., T. R., M. or Survey Decreption)       11. County or Panih, Sate         Sec 12 T24S R31E NESW 1900FSL 1900FVL       EDDY COUNTY, NM         12. CHECK THE APPROPRIATE BOX(ES) TO INDICATE NATURE OF NOTICE, REPORT, OR OTHER DATA         TYPE OF SUBMISSION       TYPE OF ACTION         Subsequent Report       Acidize       Despen         G Notice of Intent       Alter Casing       Hydraulic Fracturing       Reclamation         G Notice of Intent       Casing Repair       New Construction       Recompile       Other         G Final Abandomment Notice       Casing Repair       New Construction       Recompile       Other         13. Describe Proposed or Completed Operation. Clearly state all perintern details, including estimated stating date of any proposed work and approximate duration thereion       If the proposed or Completed Operation. Clearly state all perintern details, including estimated stating date of any proposed work and approximate duration there to all states and zones         13. Describe Proposed or Completed Operation. Clearly state all perintern details, including estimated stating date of any proposed work and approximate duration there to all states all states all states all states all states all states may be field once to all states and zones         14. Noticy BLM 24 hrs prior to MRU P8A equip.       Epst Card From 41332       42253       Appleted and the states and zones         15. Noticy BLM 24 hrs prior to MRU P8A equip.       Epst Card From 41332                                                                                                                                                                                                                                                                                                                                                                                                                                                                                                                                  | F                                                                                                                                                                                                                                                                                                                                                                                                                                                                                                                                                                                                                                                                                                   |                                                                                                                                                                                    |                                                                                                                                                                                                                                                                                                                                                                                                                                                                                                                                                                                                                                                                                                                                                                                                                                                                                                                                                                                                                                                                                                                                                                                                                                                                                                                                                                                                                                                                                                                                                                                                                                                                                                                                                                                                                                                                                                                                                                                                                                                                                                                                                                                                                                                                                                                                                                            |                                         |                                               |                                       | 10. Field and Pool or Exploratory Area<br>MESA VERDE-DELAWARE |                                             |  |
| 12. CHECK THE APPROPRIATE BOX(ES) TO INDICATE NATURE OF NOTICE, REPORT, OR OTHER DATA         TYPE OF SUBMISSION       IYPE OF ACTION         Image: Subsequent Report       Acidize       Deepen       Production (Start/Resume)       Water Shut-Of         Subsequent Report       Casing Repair       New Construction       Reclamation       Well Integrity         Subsequent Report       Casing Repair       New Construction       Reclamation       Well Integrity         Subsequent Report       Casing Repair       New Construction       Reclamation       Well Integrity         13. Describe Proposed or Completed Operation: Clearly state all perimeric details, including estimated starting date of any provise line for any provide line Boal Mox.on file with BLMMAR. Required subsequent reports must be filed within 80 days after all requirements, including reclamation, have been completed in the work will be performed or provide line Boal Mox.on file with BLMMAR. Required subsequent reports must be filed within 80 days after all requirements, including reclamation, have been completed in the work will be performed or provide line Boal Mox.on file with BLMMAR. Required subsequent reports must be filed within 80 days after all requirements, including reclamation, have been completed in the work will be performed or provide line Boal Mox.on file with BLMMAR. Required subsequent reports and the work will be performed and requirements, including reclamation, have been completed in the work will be performed and requirements. Including relamation have been subsequent by BLM 24 https://doi.org/10.00000000000000000000000000000000000                                                                                                                                                                                                                                                                                                                                                                                                                  | and the second se |                                                                                                                                                                                    | )                                                                                                                                                                                                                                                                                                                                                                                                                                                                                                                                                                                                                                                                                                                                                                                                                                                                                                                                                                                                                                                                                                                                                                                                                                                                                                                                                                                                                                                                                                                                                                                                                                                                                                                                                                                                                                                                                                                                                                                                                                                                                                                                                                                                                                                                                                                                                                          |                                         |                                               | 11. County or Parish, State           |                                                               |                                             |  |
| TYPE OF SUBMISSION       TYPE OF ACTION <sup>©</sup> Notice of Intent <sup>©</sup> Acidize <sup>©</sup> Deepen <sup>©</sup> Production (Start/Resume) <sup>©</sup> Water Shut-Of <sup>©</sup> Subsequent Report <sup>©</sup> Casing Repair <sup>©</sup> New Construction <sup>©</sup> Recomplete <sup>©</sup> Other <sup>©</sup> Starting data and the site is arging other ot                                                                                                                                                                                                                                                                                                                                                                                                                                                                                                                                                                                                                                                            | Sec 12 T2                                                                                                                                                                                                                                                                                                                                                                                                                                                                                                                                                                                                                                                                                           | 24S R31E NESW 19                                                                                                                                                                   |                                                                                                                                                                                                                                                                                                                                                                                                                                                                                                                                                                                                                                                                                                                                                                                                                                                                                                                                                                                                                                                                                                                                                                                                                                                                                                                                                                                                                                                                                                                                                                                                                                                                                                                                                                                                                                                                                                                                                                                                                                                                                                                                                                                                                                                                                                                                                                            |                                         |                                               | EDDY COUNTY, NM                       |                                                               |                                             |  |
| Notice of Intent     Acidize     Acid | 12                                                                                                                                                                                                                                                                                                                                                                                                                                                                                                                                                                                                                                                                                                  | 2. CHECK THE AF                                                                                                                                                                    | PROPRIATE BOX(ES)                                                                                                                                                                                                                                                                                                                                                                                                                                                                                                                                                                                                                                                                                                                                                                                                                                                                                                                                                                                                                                                                                                                                                                                                                                                                                                                                                                                                                                                                                                                                                                                                                                                                                                                                                                                                                                                                                                                                                                                                                                                                                                                                                                                                                                                                                                                                                          | TO INDICA                               | TE NATURE O                                   | F NOTICE,                             | REPORT, OR OTH                                                | ER DATA                                     |  |
| Notice of Intent   Alter Casing Hydraulic Fracturing Reclamation Well Integrity   General Abandonment Notice Casing Repair New Construction Recomplete Other   Final Abandonment Notice Convert to Injection Plug and Abandon Convert to Injection Other   13. Describe Proposed or Completed Operation: Clearly state all pertinent details, including estimated starting date of any proposed work and approximate duration thereout Plug Back Water Disposal   13. Describe Proposed or Completed Operation: Clearly state all pertinent details, including estimated starting date of any proposed work and approximate duration thereout Plug Back Water Disposal   13. Describe Proposed is to deepen directionally or recomplete horizontally, give substrate locations and measured and the vertical deptite of all pertinent markers and zones Constructions and measured and the vertical deptite of all pertinent markers and zones   14. Notify BLM 24 has prior to MIRU P&A equip. Spat Cont From 94:03.2 YZ-33   2. See Claip A 4500 ft. RMF whiles, tag CIBP, orice holics w/MLE, task-ceag & Claip Action the second while add has been completed for final inspection. Second YL 456:69   3. Spot 25 sx net 1650-956 ft (13 x8) WOC & tag 1.14 Z - 1.04 Z ZZ-53.556 ft (13 x8) Soles WOC & tag   5. Pert @ 100; circ ent to sult via 7 & 7 x 8 50 & 8 50 x 13 30 inch eag ann. WOC. Verify entl SEE ATTACHED FOR   6. RD P&A equip, cut off wellheads, install dry hole marker per BLM requirements, clean location, DUITIONS OF APPROV   Accepted for freeord - MMCC ang   Marker Period 20 / 10 / 20 / 20 / 20 / 20 / 20 / 20 /                                                                                                                                                                                                                                                                                                                                                                                                                                                                        | TYPE OF                                                                                                                                                                                                                                                                                                                                                                                                                                                                                                                                                                                                                                                                                             | TYPE OF SUBMISSION TYPE OF AC                                                                                                                                                      |                                                                                                                                                                                                                                                                                                                                                                                                                                                                                                                                                                                                                                                                                                                                                                                                                                                                                                                                                                                                                                                                                                                                                                                                                                                                                                                                                                                                                                                                                                                                                                                                                                                                                                                                                                                                                                                                                                                                                                                                                                                                                                                                                                                                                                                                                                                                                                            |                                         |                                               |                                       |                                                               |                                             |  |
| Subsequent Report       Casing Repair       New Construction       Recomplete       Other         Final Abandonment Notice       Casing Repair       New Construction       Recomplete       Other         13. Describe Proposed or Completed Operation: Clearly state all performed and provide the Band and mode which the work will be performed or provide the Bond No. on file with BLMBIA. Required abused entropy and the work of performed measured and true vertical depths of all performed measured and true vertical approximate duration thereof the field only after all requirements, including reclamation, have been completed and the operator has the field only after all requirements, including reclamation, have been completed and the operator has the field only after all requirements, including reclamation, have been completed and the operator has the field only after all requirements, including reclamation, have been completed and the operator has the field only after all requirements, including reclamation, have been completed and the operator has the field only after all requirements, including reclamation, have been completed and the operator has the field only after all requirements, including reclamation, have been completed and the operator has the field only after all requirements, including reclamation, have been completed and the operator has the field only after all requirements, including reclamation, have been completed and the operator has the field only after all requirements. The performed the performed themole the hemole themole themole themole themol                                                                                                                                                       | Notice o                                                                                                                                                                                                                                                                                                                                                                                                                                                                                                                                                                                                                                                                                            | f Intent                                                                                                                                                                           | Acidize                                                                                                                                                                                                                                                                                                                                                                                                                                                                                                                                                                                                                                                                                                                                                                                                                                                                                                                                                                                                                                                                                                                                                                                                                                                                                                                                                                                                                                                                                                                                                                                                                                                                                                                                                                                                                                                                                                                                                                                                                                                                                                                                                                                                                                                                                                                                                                    | Dec                                     | epen                                          | Producti                              | on (Start/Resume)                                             | □ Water Shut-Off                            |  |
| Final Abandonment Notice       Change Plans       Reconstruction       Tecconstruction         Image Plans       Reconstruction       Plug and Abandon       Temporarily Abandon         Image Pl                                                                                                                                                                                                                                                                                                                                                                                                                                                                                                                                                                                                                                                                                                                                                                                                 |                                                                                                                                                                                                                                                                                                                                                                                                                                                                                                                                                                                                                                                                                                     |                                                                                                                                                                                    | Alter Casing                                                                                                                                                                                                                                                                                                                                                                                                                                                                                                                                                                                                                                                                                                                                                                                                                                                                                                                                                                                                                                                                                                                                                                                                                                                                                                                                                                                                                                                                                                                                                                                                                                                                                                                                                                                                                                                                                                                                                                                                                                                                                                                                                                                                                                                                                                                                                               | 🗖 Hy                                    | draulic Fracturing                            | 🗖 Reclama                             | ation                                                         | U Well Integrity                            |  |
| a convert to Injection       Plug Back       Water Disposal         13. Describe Proposed or Completed Operation: Clearly state all pertinent details, including estimated stating date of any proposed work and approximate duration thereous flag operations. The operation results in a multiple completion or recompletion of all pertinem markers and zones the field only after all requirements, including reclamation, have been completed and the operations. If the operation results in a multiple completion or recompletion in a new interval, a form 310-64 multiple completion or recompletion in a new interval, a form 310-64 multiple completion or recompletion in a new interval, a form 310-64 multiple completion or recompletion and that the site is ready for final inspection.         1. Notify BLM 24 hrs prior to MIRU P&A equip.       Fight Cont field only after all requirements, including reclamation, have been completed and the operator has been completed. Final Abandonment Notices must be filed only after all requirements, including reclamation, have been completed and the operator has been completed. Final Abandonment Notices must be filed only after all requirements, including reclamation, have been completed and the operator has been co                                                                                                          | Subsequ                                                                                                                                                                                                                                                                                                                                                                                                                                                                                                                                                                                                                                                                                             | ent Report                                                                                                                                                                         | Casing Repair                                                                                                                                                                                                                                                                                                                                                                                                                                                                                                                                                                                                                                                                                                                                                                                                                                                                                                                                                                                                                                                                                                                                                                                                                                                                                                                                                                                                                                                                                                                                                                                                                                                                                                                                                                                                                                                                                                                                                                                                                                                                                                                                                                                                                                                                                                                                                              | □ Net                                   | w Construction                                | 🗖 Recomp                              | lete                                                          | □ Other                                     |  |
| 13. Describe Proposed or Completed Operation: Clearly state all pertinent details, including estimated starting date of any proposed work and approximate duration thereously or recomplete horizontally, give subsurface locations and measured and true vertical depths of all pertinent markers and zones and measured and true vertical depths of all pertinent markers and zones following completion of the involved operations. The operation results in a multiple completion or nearbed and the subsequent reports must be filed only and within 30 days. Acquired and true vertical depths of all pertinent markers and zones following completion of the involved operations. The operation results in a multiple completion or nearbed and the subsequent reports must be filed only after all requirements, including resciming, have been completed of the target of filed means be filed only dare all requirements, including resciming, have been completed of the target of filed means be filed only dare all requirements, including resciming, have been completed of the operation results filed once the set is ready for final inspection.         1. Notify BLM 24 here prior to MIRU P&A equip.       Spect EMP circle All and the anter set of the operation results and anter all once and anter all target and the anter and the set is ready for final inspection.         2. Set CIBP. (Jacobin C, Control D, Suff C, Control C, Control D, Suff C, Control D, Suf                                                                                        | Final Ab                                                                                                                                                                                                                                                                                                                                                                                                                                                                                                                                                                                                                                                                                            | oandonment Notice                                                                                                                                                                  |                                                                                                                                                                                                                                                                                                                                                                                                                                                                                                                                                                                                                                                                                                                                                                                                                                                                                                                                                                                                                                                                                                                                                                                                                                                                                                                                                                                                                                                                                                                                                                                                                                                                                                                                                                                                                                                                                                                                                                                                                                                                                                                                                                                                                                                                                                                                                                            |                                         | 0                                             |                                       |                                                               |                                             |  |
| If the proposal is to deepen directionally or recomplete horizontally, give subsurface locations and measured and true 'vertical deptis of all pertinent markers and zones and zones and zones with the Bond with the Work with the site is ready for final inspection.         1. Notify BLM 24 hrs prior to MIRU P&A equip.       Spat Cont From 46.5 x sont 45.5 x or 45.5                                                               |                                                                                                                                                                                                                                                                                                                                                                                                                                                                                                                                                                                                                                                                                                     | 1                                                                                                                                                                                  | Convert to Injection                                                                                                                                                                                                                                                                                                                                                                                                                                                                                                                                                                                                                                                                                                                                                                                                                                                                                                                                                                                                                                                                                                                                                                                                                                                                                                                                                                                                                                                                                                                                                                                                                                                                                                                                                                                                                                                                                                                                                                                                                                                                                                                                                                                                                                                                                                                                                       | 🗆 Plu                                   | g Back                                        | U Water D                             | Disposal                                                      |                                             |  |
| Accepted for feceral - NMOCD         RECLAMATION PROCEDURE<br>ATTACHED         Below ground level day hole marker regioned         It is the end correct.<br>Electronic Submission #410402 verified by the BLM Well Information System<br>For MESQUITE SWD INCORPORATED, sent to the Carisbad<br>Committed to AFMSS for processing by DUNCAN WHITLOCK on 04/06/2018 (18DW0120SE)         Name (Printed/Typed)       JIMMY BAGLEY       Title       AGENT         Signature       (Electronic Submission)       Date       04/05/2018         This SPACE FOR FEDERAL OR STATE OFFICE USE         Approved By       Marked. Approval of this notice does not warrant or<br>evently that the applicant holds legal or equitable title to those rights in the subject lease<br>which would entitle the applicant to conduct operations thereon.       Title       Supposed. MET       Date         Thill 8U.S.C. Section 1001 and Title 43 U.S.C. Section 1212, make it a crime for any person knowingly and willfully to make to any department or agency of the United<br>Steps on fase, fieldings on mare 20       Ontice       Canddddddddddddddddddddddddddddddddddd                                                                                                                                                                                                                                                                                                                                                                                                                                                                                                                                                                                                                                                                                                                                                                                                                                                                                                                                                     | testing has b<br>determined to<br>1. Notify I<br>2. Set CII<br>4500-4200<br>3. Spot 2<br>4. Spot 2<br>5. Perf @                                                                                                                                                                                                                                                                                                                                                                                                                                                                                                                                                                                     | that the site is ready for fi<br>BLM 24 hrs prior to I<br>BP @ 4500 ft. RIH w<br>0 ft (8 5/8 shoe, both<br>5 sx cmt 1050-950 ft<br>5 sx cmt 658-558 ft (<br>0 100', circ cmt to su | Andonment Notices must be final inspection.<br>MIRU P&A equip.<br>MIRU P&A equ | MLE, test                               | I requirements, includ                        | ing reclamation<br>46-32<br>45-sx-smt | h have been completed a<br>Secretary<br>4253. Del. 2-shoe     | nd the operator has<br>s Potash<br>s B/sat. |  |
| Below ground level dry hole marker required       ATTACHED         14. 1 hereby certify that the foregoing is true and correct.<br>Electronic Submission #410402 verified by the BLM Well Information System<br>For MESQUITE SWD INCORPORATED, sent to the Carlsbad<br>Committed to AFMSS for processing by DUNCAN WHITLOCK on 04/06/2018 (18DW0120SE)         Name (Printed/Typed)       JIMMY BAGLEY         Signature       (Electronic Submission)         Date       04/05/2018         THIS SPACE FOR FEDERAL OR STATE OFFICE USE         Approved By       Title         Conditions of approval, if any, are attached. Approval of this notice does not warrant or certify that the applicant holds legal or equitable title to those rights in the subject lease which/would entitle the applicant to conduct operations thereon.       Title         Title 18 U.S.C. Section 1001 and Title 43 U.S.C. Section 1212, make it a crime for any person knowingly and willfully to make to any department or agency of the United state are false, fictitious on page 2)       Office                                                                                                                                                                                                                                                                                                                                                                                                                                                                                                                                                                                                                                                                                                                                                                                                                                                                                                                                                                                                                                 | move on.                                                                                                                                                                                                                                                                                                                                                                                                                                                                                                                                                                                                                                                                                            |                                                                                                                                                                                    | Accept                                                                                                                                                                                                                                                                                                                                                                                                                                                                                                                                                                                                                                                                                                                                                                                                                                                                                                                                                                                                                                                                                                                                                                                                                                                                                                                                                                                                                                                                                                                                                                                                                                                                                                                                                                                                                                                                                                                                                                                                                                                                                                                                                                                                                                                                                                                                                                     | ed for record                           | I. NMOCD                                      |                                       |                                                               |                                             |  |
| Electronic Submission #10402 verified by the BLM Well Information System<br>For MESQUITE SWD INCORPORATED, sent to the Carlsbad<br>Committed to AFMSS for processing by DUNCAN WHITLOCK on 04/06/2018 (18DW0120SE)         Name (Printed/Typed)       JIMMY BAGLEY       Title       AGENT         Signature       (Electronic Submission)       Date       04/05/2018         THIS SPACE FOR FEDERAL OR STATE OFFICE USE         Approved By                                                                                                                                                                                                                                                                                                                                                                                                                                                                                                                                                                                                                                                                                                                                                                                                                                                                                                                                                                                                                                                                                                                                                                                                                                                                                                                                                                                                                                                                                                                                                                                                                                                                             |                                                                                                                                                                                                                                                                                                                                                                                                                                                                                                                                                                                                                                                                                                     |                                                                                                                                                                                    |                                                                                                                                                                                                                                                                                                                                                                                                                                                                                                                                                                                                                                                                                                                                                                                                                                                                                                                                                                                                                                                                                                                                                                                                                                                                                                                                                                                                                                                                                                                                                                                                                                                                                                                                                                                                                                                                                                                                                                                                                                                                                                                                                                                                                                                                                                                                                                            |                                         |                                               |                                       |                                                               |                                             |  |
| Signature       (Electronic Submission)       Date       04/05/2018         THIS SPACE FOR FEDERAL OR STATE OFFICE USE         Approved By       Itile       Support       ABC       ABC         Conditions of approval, if any, are attached. Approval of this notice does not warrant or certify that the applicant holds legal or equitable title to those rights in the subject lease which would entitle the applicant to conduct operations thereon.       Title       Support       ABC       ABC         Title 18 U.S.C. Section 1001 and Title 43 U.S.C. Section 1212, make it a crime for any person knowingly and willfully to make to any department or agency of the United States any false, fictitious or fraudulent statements or representations as to any matter within its jurisdiction.       Office       Carlobad                                                                                                                                                                                                                                                                                                                                                                                                                                                                                                                                                                                                                                                                                                                                                                                                                                                                                                                                                                                                                                                                                                                                                                                                                                                                                   | 14. I hereby ce                                                                                                                                                                                                                                                                                                                                                                                                                                                                                                                                                                                                                                                                                     |                                                                                                                                                                                    | Electronic Submission #<br>For MESQUITE                                                                                                                                                                                                                                                                                                                                                                                                                                                                                                                                                                                                                                                                                                                                                                                                                                                                                                                                                                                                                                                                                                                                                                                                                                                                                                                                                                                                                                                                                                                                                                                                                                                                                                                                                                                                                                                                                                                                                                                                                                                                                                                                                                                                                                                                                                                                    | SWD INCORP                              | ORATED, sent to<br>ICAN WHITLOCK of           | the Carisbac<br>on 04/06/2018         |                                                               |                                             |  |
| THIS SPACE FOR FEDERAL OR STATE OFFICE USE                                                                                                                                                                                                                                                                                                                                                                                                                                                                                                                                                                                                                                                                                                                                                                                                                                                                                                                                                                                                                                                                                                                                                                                                                                                                                                                                                                                                                                                                                                                                                                                                                                                                                                                                                                                                                                                                                                                                                                                                                                                                                | Name(Print                                                                                                                                                                                                                                                                                                                                                                                                                                                                                                                                                                                                                                                                                          | ed/Typed) JIMMY BA                                                                                                                                                                 | IGLEY                                                                                                                                                                                                                                                                                                                                                                                                                                                                                                                                                                                                                                                                                                                                                                                                                                                                                                                                                                                                                                                                                                                                                                                                                                                                                                                                                                                                                                                                                                                                                                                                                                                                                                                                                                                                                                                                                                                                                                                                                                                                                                                                                                                                                                                                                                                                                                      |                                         | Title AGENT                                   |                                       |                                                               |                                             |  |
| Approved By       Title       Support       Approved By       Yes         Conditions of approval, if any, are attached. Approval of this notice does not warrant or certify that the applicant holds legal or equitable title to those rights in the subject lease which would entitle the applicant to conduct operations thereon.       Title       Support       Approval       Yes       Date         Title 18 U.S.C. Section 1001 and Title 43 U.S.C. Section 1212, make it a crime for any person knowingly and willfully to make to any department or agency of the United States any false, fictitious or fraudulent statements or representations as to any matter within its jurisdiction.       Office       Carlabad                                                                                                                                                                                                                                                                                                                                                                                                                                                                                                                                                                                                                                                                                                                                                                                                                                                                                                                                                                                                                                                                                                                                                                                                                                                                                                                                                                                          | Signature                                                                                                                                                                                                                                                                                                                                                                                                                                                                                                                                                                                                                                                                                           | (Electronic S                                                                                                                                                                      | Submission)                                                                                                                                                                                                                                                                                                                                                                                                                                                                                                                                                                                                                                                                                                                                                                                                                                                                                                                                                                                                                                                                                                                                                                                                                                                                                                                                                                                                                                                                                                                                                                                                                                                                                                                                                                                                                                                                                                                                                                                                                                                                                                                                                                                                                                                                                                                                                                |                                         | Date 04/05/2                                  | 018                                   |                                                               |                                             |  |
| Approved By       Title       Title       Date         Conditions of approval, if any, are attached. Approval of this notice does not warrant or certify that the applicant holds legal or equitable title to those rights in the subject lease which would entitle the applicant to conduct operations thereon.       Title       Conditions of approval, if any, are attached. Approval of this notice does not warrant or certify that the applicant holds legal or equitable title to those rights in the subject lease which would entitle the applicant to conduct operations thereon.       Office       Carlobad         Title 18 U.S.C. Section 1001 and Title 43 U.S.C. Section 1212, make it a crime for any person knowingly and willfully to make to any department or agency of the United States any false, fictitious or fraudulent statements or representations as to any matter within its jurisdiction.       Image: 20                                                                                                                                                                                                                                                                                                                                                                                                                                                                                                                                                                                                                                                                                                                                                                                                                                                                                                                                                                                                                                                                                                                                                                               |                                                                                                                                                                                                                                                                                                                                                                                                                                                                                                                                                                                                                                                                                                     |                                                                                                                                                                                    | THIS SPACE F                                                                                                                                                                                                                                                                                                                                                                                                                                                                                                                                                                                                                                                                                                                                                                                                                                                                                                                                                                                                                                                                                                                                                                                                                                                                                                                                                                                                                                                                                                                                                                                                                                                                                                                                                                                                                                                                                                                                                                                                                                                                                                                                                                                                                                                                                                                                                               | OR FEDER                                | AL OR STATE                                   | OFFICE U                              | SE                                                            |                                             |  |
| certify that the applicant holds legal or equitable title to those rights in the subject lease which would entitle the applicant to conduct operations thereon.       Office       Office         Title 18 U.S.C. Section 1001 and Title 43 U.S.C. Section 1212, make it a crime for any person knowingly and willfully to make to any department or agency of the United States any false, fictitious or fraudulent statements or representations as to any matter within its jurisdiction.       Office                                                                                                                                                                                                                                                                                                                                                                                                                                                                                                                                                                                                                                                                                                                                                                                                                                                                                                                                                                                                                                                                                                                                                                                                                                                                                                                                                                                                                                                                                                                                                                                                                 | Approved By                                                                                                                                                                                                                                                                                                                                                                                                                                                                                                                                                                                                                                                                                         | - kome                                                                                                                                                                             | a. am                                                                                                                                                                                                                                                                                                                                                                                                                                                                                                                                                                                                                                                                                                                                                                                                                                                                                                                                                                                                                                                                                                                                                                                                                                                                                                                                                                                                                                                                                                                                                                                                                                                                                                                                                                                                                                                                                                                                                                                                                                                                                                                                                                                                                                                                                                                                                                      | 2                                       | Title See                                     | d. A                                  | ST.                                                           | 4-15-13<br>Date                             |  |
| States any false, fictitious or fraudulent statements or representations as to any matter within its jurisdiction.                                                                                                                                                                                                                                                                                                                                                                                                                                                                                                                                                                                                                                                                                                                                                                                                                                                                                                                                                                                                                                                                                                                                                                                                                                                                                                                                                                                                                                                                                                                                                                                                                                                                                                                                                                                                                                                                                                                                                                                                        | certify that the ap                                                                                                                                                                                                                                                                                                                                                                                                                                                                                                                                                                                                                                                                                 | plicant holds legal or equ                                                                                                                                                         | itable title to those rights in th                                                                                                                                                                                                                                                                                                                                                                                                                                                                                                                                                                                                                                                                                                                                                                                                                                                                                                                                                                                                                                                                                                                                                                                                                                                                                                                                                                                                                                                                                                                                                                                                                                                                                                                                                                                                                                                                                                                                                                                                                                                                                                                                                                                                                                                                                                                                         | es not warrant or<br>ne subject lease   | 1                                             | rlichad                               | r                                                             |                                             |  |
| (Instructions on page 2) ** BLM REVISED **                                                                                                                                                                                                                                                                                                                                                                                                                                                                                                                                                                                                                                                                                                                                                                                                                                                                                                                                                                                                                                                                                                                                                                                                                                                                                                                                                                                                                                                                                                                                                                                                                                                                                                                                                                                                                                                                                                                                                                                                                    | Title 18 U.S.C. S<br>States any false                                                                                                                                                                                                                                                                                                                                                                                                                                                                                                                                                                                                                                                               | ection 1001 and Title 43<br>e, fictitious or fraudulent s                                                                                                                          | U.S.C. Section 1212, make it a statements or representations a                                                                                                                                                                                                                                                                                                                                                                                                                                                                                                                                                                                                                                                                                                                                                                                                                                                                                                                                                                                                                                                                                                                                                                                                                                                                                                                                                                                                                                                                                                                                                                                                                                                                                                                                                                                                                                                                                                                                                                                                                                                                                                                                                                                                                                                                                                             | a crime for any p<br>is to any matter v | person knowingly and within its jurisdiction. | willfully to ma                       | ake to any department or                                      | agency of the United                        |  |
|                                                                                                                                                                                                                                                                                                                                                                                                                                                                                                                                                                                                                                                                                                                                                                                                                                                                                                                                                                                                                                                                                                                                                                                                                                                                                                                                                                                                                                                                                                                                                                                                                                                                                                                                                                                                                                                                                                                                                                                                                                                                                                                           | (Instructions on p                                                                                                                                                                                                                                                                                                                                                                                                                                                                                                                                                                                                                                                                                  | ** BLM REV                                                                                                                                                                         | ISED ** BLM REVISE                                                                                                                                                                                                                                                                                                                                                                                                                                                                                                                                                                                                                                                                                                                                                                                                                                                                                                                                                                                                                                                                                                                                                                                                                                                                                                                                                                                                                                                                                                                                                                                                                                                                                                                                                                                                                                                                                                                                                                                                                                                                                                                                                                                                                                                                                                                                                         | D ** BLM R                              | EVISED ** BL                                  |                                       | ** BLM REVISE                                                 | D **                                        |  |
|                                                                                                                                                                                                                                                                                                                                                                                                                                                                                                                                                                                                                                                                                                                                                                                                                                                                                                                                                                                                                                                                                                                                                                                                                                                                                                                                                                                                                                                                                                                                                                                                                                                                                                                                                                                                                                                                                                                                                                                                                                                                                                                           |                                                                                                                                                                                                                                                                                                                                                                                                                                                                                                                                                                                                                                                                                                     | mar ton (VI I % hon V                                                                                                                                                              |                                                                                                                                                                                                                                                                                                                                                                                                                                                                                                                                                                                                                                                                                                                                                                                                                                                                                                                                                                                                                                                                                                                                                                                                                                                                                                                                                                                                                                                                                                                                                                                                                                                                                                                                                                                                                                                                                                                                                                                                                                                                                                                                                                                                                                                                                                                                                                            |                                         |                                               |                                       |                                                               |                                             |  |