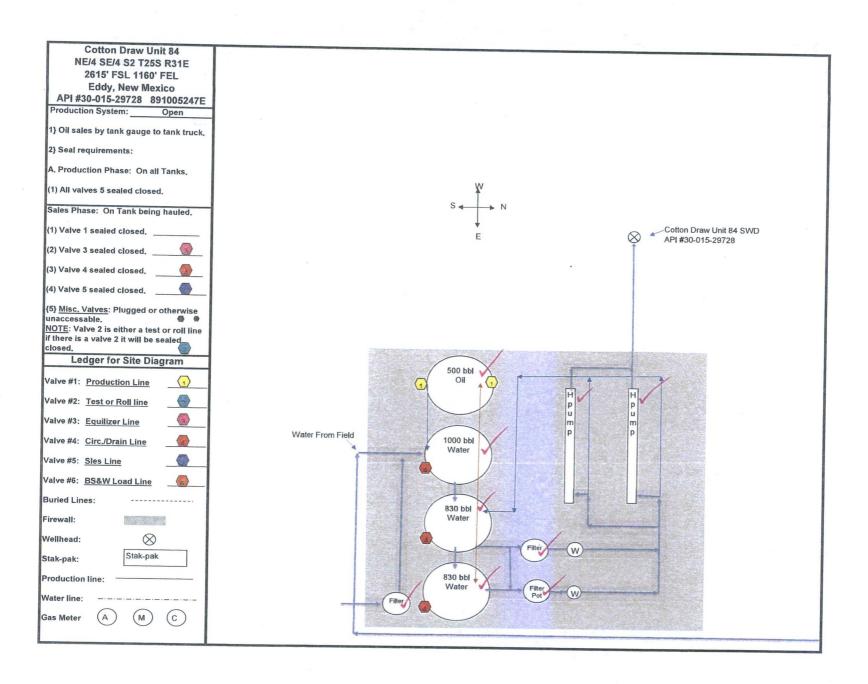

| Do not use thi                                                                                                                                                                                                                                                                                                                                                                                                                                                                                                                                                                                                                                                                                                                                                                                                                                                                                                                                                                                                                                                                                                                                                                                                                                                                                                                                                                                                                                                                                                                                                                                                                                                                                                                                                                                                                                                                                                                                                                                                                                                                                                                 | STATE                                                             |                                                                    |                                             |                   |                                                                   |                                         |
|--------------------------------------------------------------------------------------------------------------------------------------------------------------------------------------------------------------------------------------------------------------------------------------------------------------------------------------------------------------------------------------------------------------------------------------------------------------------------------------------------------------------------------------------------------------------------------------------------------------------------------------------------------------------------------------------------------------------------------------------------------------------------------------------------------------------------------------------------------------------------------------------------------------------------------------------------------------------------------------------------------------------------------------------------------------------------------------------------------------------------------------------------------------------------------------------------------------------------------------------------------------------------------------------------------------------------------------------------------------------------------------------------------------------------------------------------------------------------------------------------------------------------------------------------------------------------------------------------------------------------------------------------------------------------------------------------------------------------------------------------------------------------------------------------------------------------------------------------------------------------------------------------------------------------------------------------------------------------------------------------------------------------------------------------------------------------------------------------------------------------------|-------------------------------------------------------------------|--------------------------------------------------------------------|---------------------------------------------|-------------------|-------------------------------------------------------------------|-----------------------------------------|
| Do not use thi<br>abandoned we                                                                                                                                                                                                                                                                                                                                                                                                                                                                                                                                                                                                                                                                                                                                                                                                                                                                                                                                                                                                                                                                                                                                                                                                                                                                                                                                                                                                                                                                                                                                                                                                                                                                                                                                                                                                                                                                                                                                                                                                                                                                                                 | 6. If Indian, Allottee or Tribe Name                              |                                                                    |                                             |                   |                                                                   |                                         |
| SUBMIT IN                                                                                                                                                                                                                                                                                                                                                                                                                                                                                                                                                                                                                                                                                                                                                                                                                                                                                                                                                                                                                                                                                                                                                                                                                                                                                                                                                                                                                                                                                                                                                                                                                                                                                                                                                                                                                                                                                                                                                                                                                                                                                                                      | 7. If Unit or CA/Agreement, Name and/or No. 891005247E Nm 70928 F |                                                                    |                                             |                   |                                                                   |                                         |
| 1. Type of Well  Oil Well Gas Well Oth                                                                                                                                                                                                                                                                                                                                                                                                                                                                                                                                                                                                                                                                                                                                                                                                                                                                                                                                                                                                                                                                                                                                                                                                                                                                                                                                                                                                                                                                                                                                                                                                                                                                                                                                                                                                                                                                                                                                                                                                                                                                                         | 8. Well Name and No. COTTON DRAW UNIT 84                          |                                                                    |                                             |                   |                                                                   |                                         |
| Name of Operator     DEVON ENERGY PRODUCT                                                                                                                                                                                                                                                                                                                                                                                                                                                                                                                                                                                                                                                                                                                                                                                                                                                                                                                                                                                                                                                                                                                                                                                                                                                                                                                                                                                                                                                                                                                                                                                                                                                                                                                                                                                                                                                                                                                                                                                                                                                                                      | Contact:<br>ION COM-Mail: Sheila.Fish                             |                                                                    | 9. API Well No.<br>30-015-29728-00-S1       |                   |                                                                   |                                         |
| 3a. Address<br>6488 SEVEN RIVERS HIGHWAY<br>ARTESIA, NM 88211                                                                                                                                                                                                                                                                                                                                                                                                                                                                                                                                                                                                                                                                                                                                                                                                                                                                                                                                                                                                                                                                                                                                                                                                                                                                                                                                                                                                                                                                                                                                                                                                                                                                                                                                                                                                                                                                                                                                                                                                                                                                  |                                                                   |                                                                    | No. (include area code<br>748-1829          | e)                | <ol> <li>Field and Pool or Exploratory Area<br/>PADUCA</li> </ol> |                                         |
| 4. Location of Well (Footage, Sec., T.                                                                                                                                                                                                                                                                                                                                                                                                                                                                                                                                                                                                                                                                                                                                                                                                                                                                                                                                                                                                                                                                                                                                                                                                                                                                                                                                                                                                                                                                                                                                                                                                                                                                                                                                                                                                                                                                                                                                                                                                                                                                                         |                                                                   |                                                                    | 11. County or Parish, S                     | State             |                                                                   |                                         |
| Sec 2 T25S R31E NESE 2615                                                                                                                                                                                                                                                                                                                                                                                                                                                                                                                                                                                                                                                                                                                                                                                                                                                                                                                                                                                                                                                                                                                                                                                                                                                                                                                                                                                                                                                                                                                                                                                                                                                                                                                                                                                                                                                                                                                                                                                                                                                                                                      |                                                                   |                                                                    | EDDY COUNTY, NM                             |                   |                                                                   |                                         |
| 12. CHECK THE AP                                                                                                                                                                                                                                                                                                                                                                                                                                                                                                                                                                                                                                                                                                                                                                                                                                                                                                                                                                                                                                                                                                                                                                                                                                                                                                                                                                                                                                                                                                                                                                                                                                                                                                                                                                                                                                                                                                                                                                                                                                                                                                               | PROPRIATE BOX(ES)                                                 | TO INDIC.                                                          | ATE NATURE C                                | F NOTICE,         | REPORT, OR OTH                                                    | ER DATA                                 |
| TYPE OF SUBMISSION                                                                                                                                                                                                                                                                                                                                                                                                                                                                                                                                                                                                                                                                                                                                                                                                                                                                                                                                                                                                                                                                                                                                                                                                                                                                                                                                                                                                                                                                                                                                                                                                                                                                                                                                                                                                                                                                                                                                                                                                                                                                                                             | TYPE OF ACTION                                                    |                                                                    |                                             |                   |                                                                   |                                         |
| ☐ Notice of Intent                                                                                                                                                                                                                                                                                                                                                                                                                                                                                                                                                                                                                                                                                                                                                                                                                                                                                                                                                                                                                                                                                                                                                                                                                                                                                                                                                                                                                                                                                                                                                                                                                                                                                                                                                                                                                                                                                                                                                                                                                                                                                                             | ☐ Acidize                                                         | □ De                                                               | eepen                                       | ☐ Product         | ion (Start/Resume)                                                | ☐ Water Shut-Off                        |
| ■ Subsequent Report                                                                                                                                                                                                                                                                                                                                                                                                                                                                                                                                                                                                                                                                                                                                                                                                                                                                                                                                                                                                                                                                                                                                                                                                                                                                                                                                                                                                                                                                                                                                                                                                                                                                                                                                                                                                                                                                                                                                                                                                                                                                                                            | ☐ Alter Casing                                                    | □Ну                                                                | draulic Fracturing                          | ☐ Reclama         | ation                                                             | ☐ Well Integrity                        |
|                                                                                                                                                                                                                                                                                                                                                                                                                                                                                                                                                                                                                                                                                                                                                                                                                                                                                                                                                                                                                                                                                                                                                                                                                                                                                                                                                                                                                                                                                                                                                                                                                                                                                                                                                                                                                                                                                                                                                                                                                                                                                                                                | ☐ Casing Repair                                                   | □ Ne                                                               | w Construction                              | ☐ Recomp          | lete                                                              | ☑ Other                                 |
| ☐ Final Abandonment Notice                                                                                                                                                                                                                                                                                                                                                                                                                                                                                                                                                                                                                                                                                                                                                                                                                                                                                                                                                                                                                                                                                                                                                                                                                                                                                                                                                                                                                                                                                                                                                                                                                                                                                                                                                                                                                                                                                                                                                                                                                                                                                                     | ☐ Change Plans                                                    | ☐ Plu                                                              | ig and Abandon                              | ☐ Tempora         | arily Abandon                                                     | Site Facility Diagra<br>m/Security Plan |
| 13. Describe Proposed or Completed Oper<br>If the proposal is to deepen directional                                                                                                                                                                                                                                                                                                                                                                                                                                                                                                                                                                                                                                                                                                                                                                                                                                                                                                                                                                                                                                                                                                                                                                                                                                                                                                                                                                                                                                                                                                                                                                                                                                                                                                                                                                                                                                                                                                                                                                                                                                            | ☐ Convert to Injection                                            |                                                                    | ☐ Plug Back ☐ Water Disposal                |                   | Pisposal                                                          |                                         |
| Attach the Bond under which the work following completion of the involved of testing has been completed. Final Abadetermined that the site is ready for fin Attached is the site facility diagrupdated to reconcile Notice of Vaccepted for record - NMON Accepted for r | ACCEI  BUREA  CA                                                  | APR 1 2018  APR 1 2018  APR 1 DELLAND MANAGER  RLSBAD FIELD OFFICE | -4 must be filed once d the operator has    |                   |                                                                   |                                         |
| Electronic Submission #395758 verified by the BLM Well Information System For DEVON ENERGY PRODUCTION COM LP, sent to the Carlsbad Committed to AFMSS for processing by PRISCILLA PEREZ on 12/04/2017 (18PP0355SE)  Name (Printed/Typed) SHEILA A FISHER Title FIELD ADMIN SUPPORT                                                                                                                                                                                                                                                                                                                                                                                                                                                                                                                                                                                                                                                                                                                                                                                                                                                                                                                                                                                                                                                                                                                                                                                                                                                                                                                                                                                                                                                                                                                                                                                                                                                                                                                                                                                                                                             |                                                                   |                                                                    |                                             |                   |                                                                   |                                         |
| Signature (Electronic Sub                                                                                                                                                                                                                                                                                                                                                                                                                                                                                                                                                                                                                                                                                                                                                                                                                                                                                                                                                                                                                                                                                                                                                                                                                                                                                                                                                                                                                                                                                                                                                                                                                                                                                                                                                                                                                                                                                                                                                                                                                                                                                                      | Date 11/21/20                                                     | 117                                                                |                                             | M, was            |                                                                   |                                         |
|                                                                                                                                                                                                                                                                                                                                                                                                                                                                                                                                                                                                                                                                                                                                                                                                                                                                                                                                                                                                                                                                                                                                                                                                                                                                                                                                                                                                                                                                                                                                                                                                                                                                                                                                                                                                                                                                                                                                                                                                                                                                                                                                | THIS SPACE FOR                                                    | R FEDERA                                                           |                                             |                   | E                                                                 |                                         |
| Approved By                                                                                                                                                                                                                                                                                                                                                                                                                                                                                                                                                                                                                                                                                                                                                                                                                                                                                                                                                                                                                                                                                                                                                                                                                                                                                                                                                                                                                                                                                                                                                                                                                                                                                                                                                                                                                                                                                                                                                                                                                                                                                                                    |                                                                   |                                                                    | Title                                       |                   |                                                                   | Date                                    |
| Conditions of approval, if any, are attached. certify that the applicant holds legal or equita which would entitle the applicant to conduct of                                                                                                                                                                                                                                                                                                                                                                                                                                                                                                                                                                                                                                                                                                                                                                                                                                                                                                                                                                                                                                                                                                                                                                                                                                                                                                                                                                                                                                                                                                                                                                                                                                                                                                                                                                                                                                                                                                                                                                                 | Office                                                            |                                                                    |                                             | Date              |                                                                   |                                         |
| Title 18 U.S.C. Section 1001 and Title 43 U.S. States any false, fictitious or fraudulent state                                                                                                                                                                                                                                                                                                                                                                                                                                                                                                                                                                                                                                                                                                                                                                                                                                                                                                                                                                                                                                                                                                                                                                                                                                                                                                                                                                                                                                                                                                                                                                                                                                                                                                                                                                                                                                                                                                                                                                                                                                | S.C. Section 1212, make it a criements or representations as to   | ime for any pe<br>any matter wi                                    | rson knowingly and vithin its jurisdiction. | villfully to make | e to any department or ago                                        | ency of the United                      |