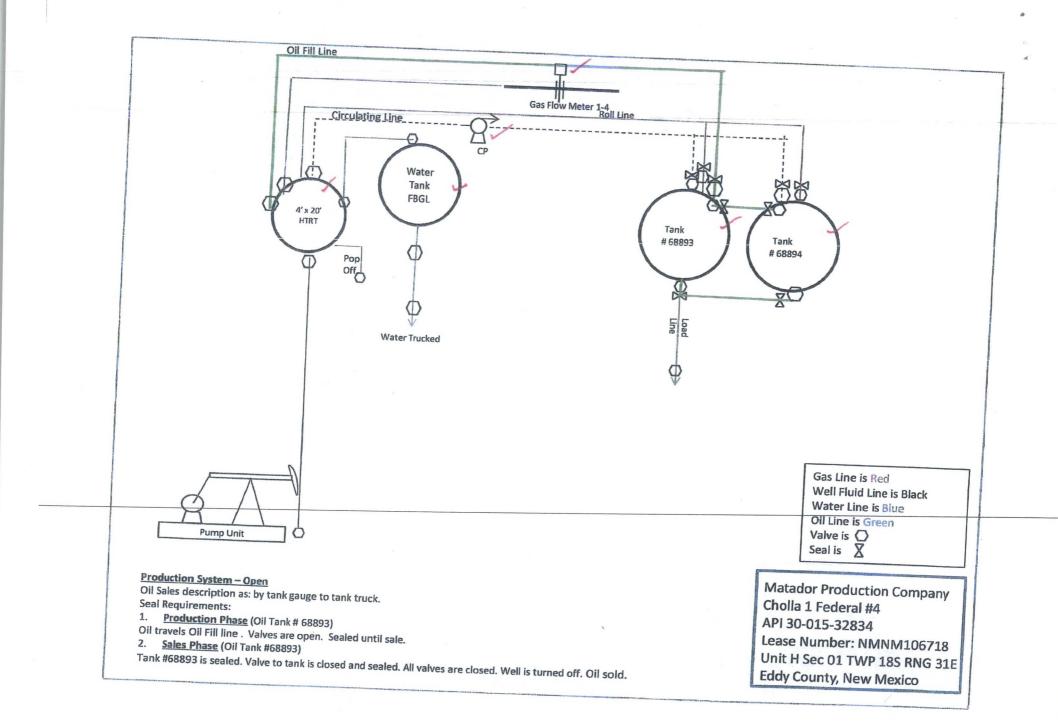

| Date                                                                                      |                  |                       |
| epartment or age                                                                                                                                                                      | ency of the United                                                                        |                  |                       |
|                                                                                                                                                                                       | partment or age                                                                           |                  |                       |



holla I fed 4

## WATER DISPOSAL ONSHORE ORDER #7

The following information is needed before your method of water disposal can be considered for approval.

- 1. Name(s) of formation (s) producing water on the lease. East Cedar Lake Morrow
- 2. Amount of water produced from each formation in barrels per day. 2: 5 Barrels per day
- 3. How water is stored on the lease.

4. How water is moved to disposal facility.

5. Operator's of disposal facility

a. Lease name or well name and number Gulf Deep Swp #1

b. Location by ½ ½ Section, Township, and Range of the disposal system \_\_\_\_\_

34. T145. R31E c. The appropriate NMOCD permit number 303735 -----APT 30-005-01210

Submit above information on 1 original and 3 Copies of Sundry Notice 3160-5 pr Submit above information on Sundry Notice 31