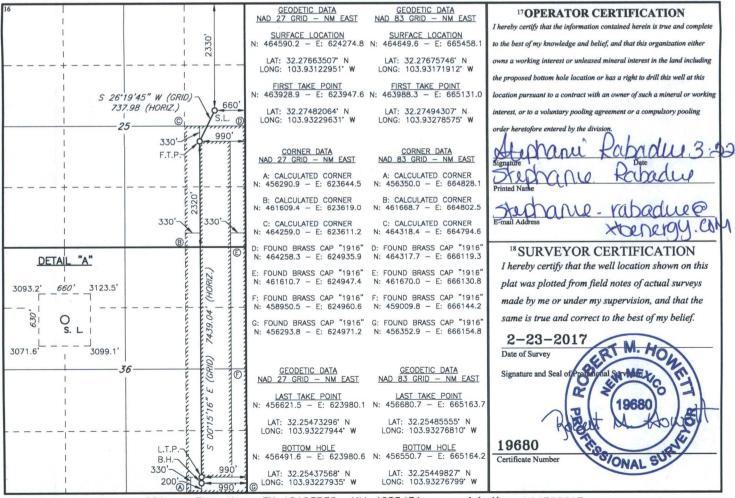

## State of New Mexico Energy, Minerals & Natural Resources Department 2018 OIL CONSERVATION DIVISION 1220 South St. Francis IDNCT II-ARTESIA O.C.D. Santa Fe, NM 87505

Form C-102 Revised August 1, 2011 Submit one copy to appropriate District Office

☐ AMENDED REPORT

WELL LOCATION AND ACREAGE DEDICATION PLAT

|                                                   |             |                 | W LLL L               | JULIT   | OIN MIND MEI           | CEAGE DEDIC           |               |                |                |        |  |
|---------------------------------------------------|-------------|-----------------|-----------------------|---------|------------------------|-----------------------|---------------|----------------|----------------|--------|--|
| <sup>1</sup> API Number                           |             |                 | 2Pool Code            |         | <sup>3</sup> Pool Name |                       |               |                |                |        |  |
|                                                   |             |                 |                       | 9(2526  |                        | Forty-Niner Ridge, Bo |               |                | ne Spring, Wes |        |  |
| <sup>4</sup> Property Cod                         | operty Code |                 |                       |         | 5 Property Name        |                       |               |                | 6 Well Number  |        |  |
| 31779                                             | 8           |                 | REMUDA SOUTH 25 STATE |         |                        |                       |               |                |                | 707H   |  |
| 7 OGRID N                                         | O.          | 8 Operator Name |                       |         |                        |                       |               |                | 9 Elevation    |        |  |
| 005380                                            |             |                 | XTO ENERGY, INC.      |         |                        |                       |               |                |                | 3093'  |  |
| <sup>10</sup> Surface Location                    |             |                 |                       |         |                        |                       |               |                |                |        |  |
| UL or lot no.                                     | Section     | Townsh          | ip Range              | Lot Idn | Feet from the          | North/South line      | Feet From the | East/W         | est line       | County |  |
| H                                                 | 25          | 23S             | 29E                   |         | 2330                   | NORTH                 | 660           | EAST           |                | EDDY   |  |
| 11 Bottom Hole Location If Different From Surface |             |                 |                       |         |                        |                       |               |                |                |        |  |
| UL or lot no.                                     | Section     | Townsh          | ip Range              | Lot Idn | Feet from the          | North/South line      | Feet from the | East/West line |                | County |  |
| P                                                 | 36          | 23S             | 29E                   |         | 200                    | SOUTH                 | 990           | EA             | ST             | EDDY   |  |
| 12 Dedicated Acres                                | 13 Joint    | or Infill       | 14 Consolidation      | Code 1  | 5 Order No.            |                       |               |                |                |        |  |
| 240                                               |             |                 |                       |         |                        |                       |               |                |                |        |  |
|                                                   |             |                 |                       |         |                        |                       |               |                |                |        |  |