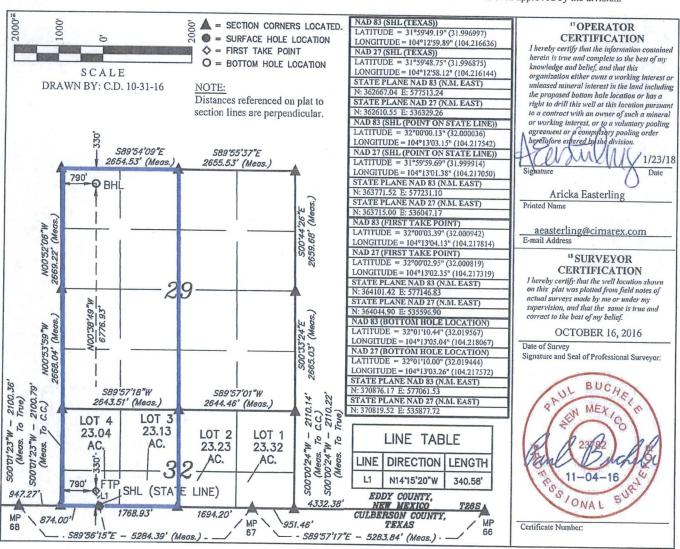

4

Energy, Minerals & Natural Resources Department OIL CONSERVATION DIVISION 1220 South St. Francis Dr. Santa Fe, NM 87505 Form C-102 Revised August 1, 2011 Submit one copy to appropriate District Office

☐ AMENDED REPORT

County

EDDY

WELL LOCATION AND ACREAGE DEDICATION PLAT

State of New Mexico

| 30-015              | <sup>2</sup> Pool Code<br>98220      | Purple Sage Wolfcamp (Gas) |                        |  |
|---------------------|--------------------------------------|----------------------------|------------------------|--|
| Property Code 40451 | <sup>5</sup> Propert<br>MEDWICK 32 F | 6 Well Number<br>3H        |                        |  |
| 215099              | <sup>8</sup> Operato<br>CIMAREX E    |                            | 9 Elevation<br>3224.3' |  |

<sup>10</sup> Surface Location

SOUTH

Feet from the

874

East/West line

WEST

Lot Idn Feet from the North/South line

|                          |          |            |                 | 11           | Bottom He     | ole Location I    | f Different From          | Surface           |                        |        |
|--------------------------|----------|------------|-----------------|--------------|---------------|-------------------|---------------------------|-------------------|------------------------|--------|
| UL or lot no.            | Sec<br>2 | tion<br>.9 | Township<br>26S | Range<br>27E | Lot Idn       | Feet from the 330 | North/South line<br>NORTH | Feet from the 790 | East/West line<br>WEST | County |
| 12 Dedicated Acre 446 17 | es       | 13 J(      | oint or Infill  | 14 Consc     | lidation Code | 15 Order No.      |                           | 170               | WEST                   | EDDT   |

No allowable will be assigned to this completion until all interests have been consolidated or a non-standard unit has been approved by the division.