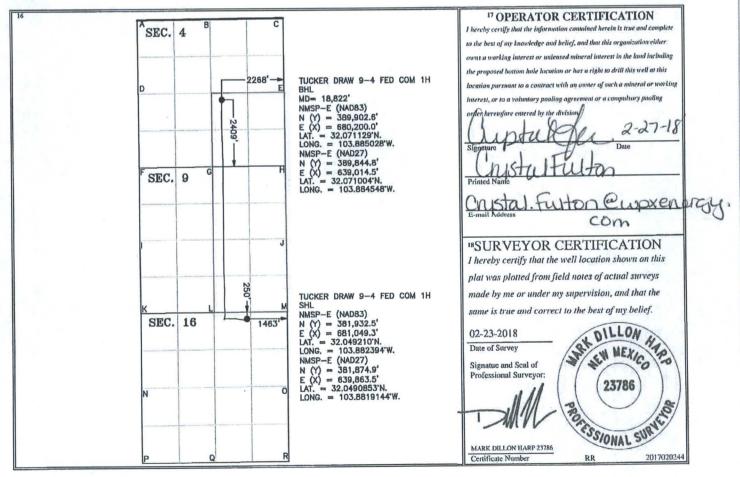

## WELL LOCATION AND ACREAGE DEDICATION PLAT AS-DRILLED PLAT

RECEIVED

| 30-015-44477                           |                       |                                                                 | <sup>2</sup> Pool Code<br>98220 |                       |                         | <sup>3</sup> Pool Name<br>PURPLE SAGE WOLFCAMP GAS POOL |                     |                                 |                                 |  |
|----------------------------------------|-----------------------|-----------------------------------------------------------------|---------------------------------|-----------------------|-------------------------|---------------------------------------------------------|---------------------|---------------------------------|---------------------------------|--|
| <sup>4</sup> Property Code<br>3 19751  |                       | <sup>5</sup> Property Name<br>TUCKER DRAW 9-4 FED COM           |                                 |                       |                         |                                                         |                     | <sup>6</sup> Well Number<br>1 H |                                 |  |
| <sup>7</sup> OGRID No.<br>246289       |                       | <sup>8</sup> Operator Name<br>RKI EXPLORATION & PRODUCTION, LLC |                                 |                       |                         |                                                         |                     |                                 | <sup>9</sup> Elevation<br>3089' |  |
|                                        |                       |                                                                 |                                 |                       | <sup>10</sup> Surface L | ocation                                                 |                     |                                 |                                 |  |
| UL or lot no.<br>B                     | Section<br>16         | Township<br>26 S                                                | Range<br>30 E                   | Lot Idn               | Feet from the 250       | North/South line<br>NORTH                               | Feet from the 1,463 | East/West line<br>EAST          | County<br>EDDY                  |  |
|                                        |                       |                                                                 | " Bott                          | om Hole               | Location If             | Different From                                          | Surface             |                                 |                                 |  |
| UL or lot no.<br>J                     | Section<br>4          | Township<br>26 S                                                | Range<br>30 E                   | Lot Idn               | Feet from the 2,409     | North/South line<br>SOUTH                               | Feet from the 2,268 | East/West line<br>EAST          | County<br>EDDY                  |  |
| <sup>12</sup> Dedicated Acres<br>480.0 | <sup>13</sup> Joint o | r Infill <sup>14</sup> Co                                       | nsolidation C                   | ode <sup>15</sup> Ord | ler No.                 |                                                         |                     |                                 |                                 |  |