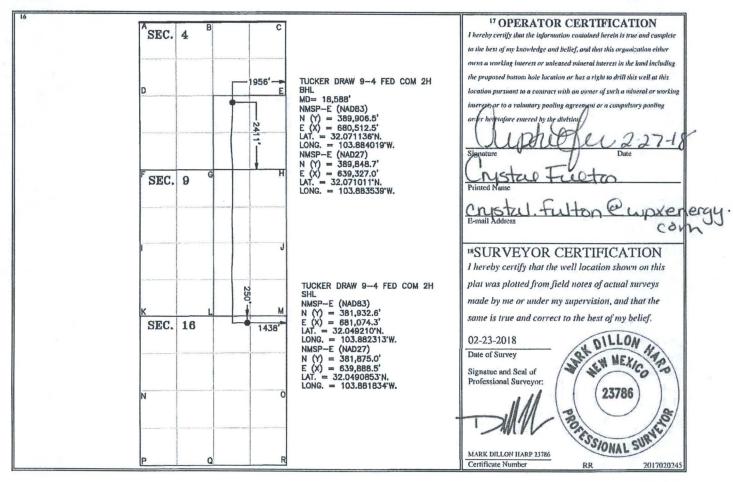

APR 2 6 2018 AMENDED REPORT

1220 S. St. Francis Dr., Santa Fe, NM 87505 Phone: (505) 476-3460 Fax: (505) 476-3462 WELL LOCATION AND ACREAGE DEDICATION RECEIVES - DRILLED PLAT API Number <sup>3</sup> Pool Name 98220 PURPLE SAGE WOLFCAMP GAS POOL 5 Property Name Well Number TUCKER DRAW 9-4 FED COM 2H OGRID No. 8 Operator Name Elevation 246289 RKI EXPLORATION & PRODUCTION, LLC 3090 10 Surface Location UL or lot no. Section Township Range Lot Idn Feet from the North/South line Feet from the East/West line County B 16 26 S 30 E 250 NORTH 1,438 EDDY EAST "Bottom Hole Location If Different From Surface UL or lot no. Section Township Range Feet from the North/South line Feet from the East/West line County 26 S 30 E 2.411 SOUTH 1,956 EAST EDDY 12 Dedicated Acres 3 Joint or Infill 14 Consolidation Code 15 Order No. 480.0