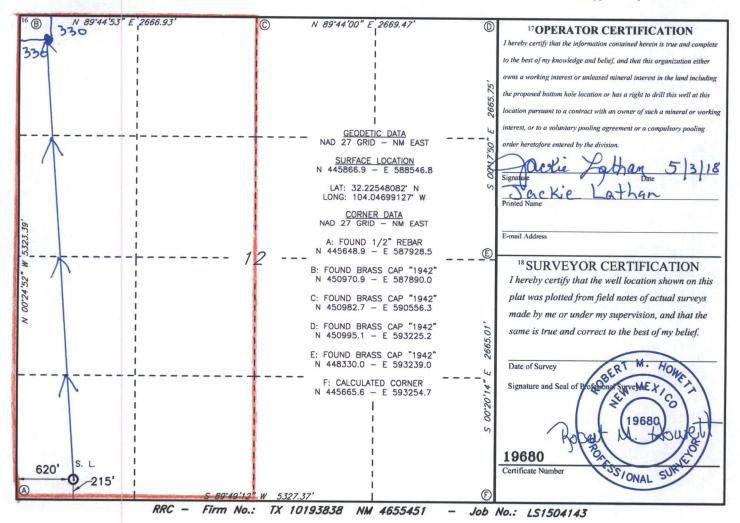

## State of New Mexico Energy, Minerals & Natural Resources Department OIL CONSERVATION DIVISION 1220 South St. Francis Dr. Santa Fe, NM 87505 MAY 0 7 2

Form C-102 Revised August 1, 2011 Submit one copy to appropriate District Office

■ AMENDED REPORT

DISTRICT II-ARTESIA O.C.D.

|                          |             | 7            | VELL L        | OCATIO                  | N AND ACI     | REAGE DEDIC                 | ATION PLA     | Γ              |               |  |
|--------------------------|-------------|--------------|---------------|-------------------------|---------------|-----------------------------|---------------|----------------|---------------|--|
| 1 API Number             |             |              |               | 2 Pool Code             |               | <sup>3</sup> Pool Name      |               |                |               |  |
| 30-015-43172             |             |              | 2             | 98220                   |               | Purple Sage; Wolfcamp (Gas) |               |                |               |  |
| <sup>4</sup> Property Co |             | 1            |               |                         | 5 Property N  | lame                        | ) WO!!        | CHAP           | 6 Well Number |  |
| 314899                   |             |              |               | JOURNEY 12 W2MD FEE COM |               |                             |               |                | 1H            |  |
| 70GRID NO.               |             |              |               | 8 Operator Name         |               |                             |               |                | 9Elevation    |  |
|                          |             |              |               | MEWBOURNE OIL COMPANY   |               |                             |               |                | 2975'         |  |
|                          |             |              |               |                         | 10 Surface    | Location                    |               | -              |               |  |
| UL or lot no.            | Section     | Township     | Range         | Lot Idn                 | Feet from the | North/South line            | Feet From the | East/West line | County        |  |
| M                        | 12          | 24S          | 28E           |                         | 215           | SOUTH                       | 620           | WEST           | EDDY          |  |
|                          |             |              | 11            | Bottom F                | Iole Location | If Different Fro            | om Surface    |                | Ten Ten       |  |
| UL or lot no.            | Section     | Township     | Range         | Lot Idn                 | Feet from the | North/South line            | Feet from the | East/West line | County        |  |
| D                        | 12          | 245          | 28E           |                         | 330           | North                       | 330           | West           | Edd           |  |
| 2 Dedicated Acre         | es 13 Joint | or Infill 14 | Consolidation | Code 15                 | Order No.     | 10.4                        |               |                | - DOLL        |  |
| 320                      |             |              |               |                         |               |                             |               |                |               |  |