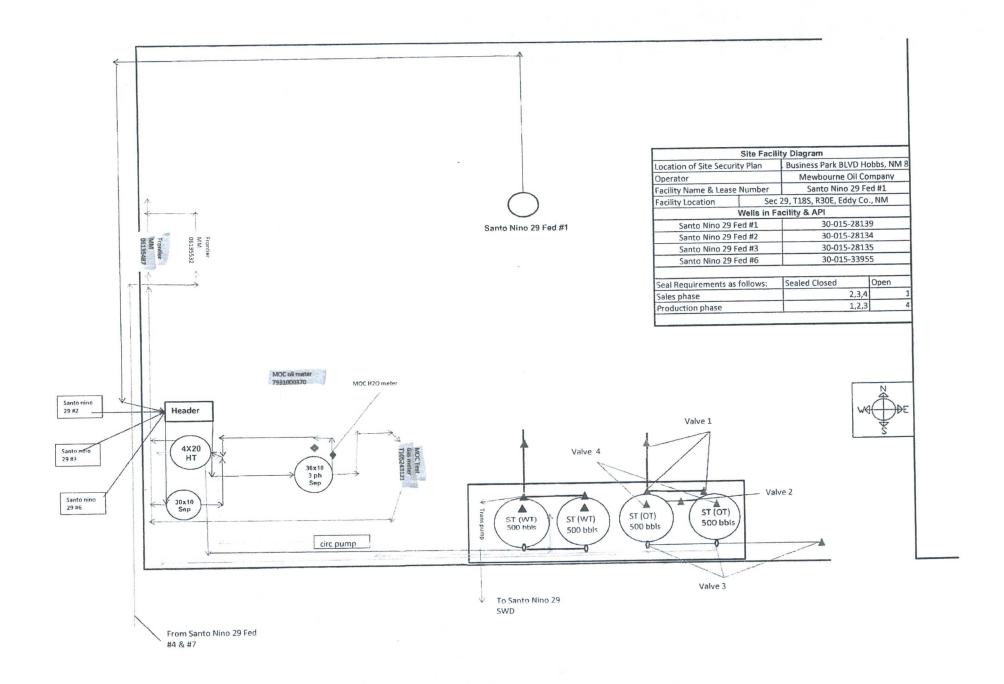

#### Oil & Gas metering:

Oil, gas, & water volumes from each well producing to Santo Nino 29 #1 battery will be determined using test equipment. Each well will be put into test a minimum of five days per month. Each well will be rotated into test & production will be determined using meters off a 3 phrase separator. The oil and water meters (oil meter 7931000370) will be proven monthly to ensure accuracy. Oil & water production will be allocated on a daily basis using the test method. Oil will be commingled & sold on site. Gas production will be determined & allocated using a Moc test meter (7105243121). All production will be allocated using the last test. The gas meter is calibrated on a regular basis per API, NMOCD, & BLM specifications. Gas production will be commingled & sold on site to frontier Services meter #06135487. All wells are 100% federal and associated with a 12.5% royalty.

#### **Process and Flow Descriptions:**

The flow of the produced fluids is shown in detail in the attached facility diagram. The commingling of production is in the interest of conservation and waste and will result in the most economic means of producing the reserves. This commingle will not result in a reduced royalty or an improper measurement of production. The proposed commingle will minimize the footprint & overall operating expenses. The fluid from each well will be separated at a common header. From the header, one well will be sent to a test separator where oil, gas, and water will be metered & sent to a common heater treater. The fluid will be commingled within the heater treater & stored in a common tank on location for sales. The water will be separated at the heater treater and stored in a 500 bbl produced water tank. The gas will be sold at Frontier meter #06135487 on location. Oil is sold on location using the tank gauge method.