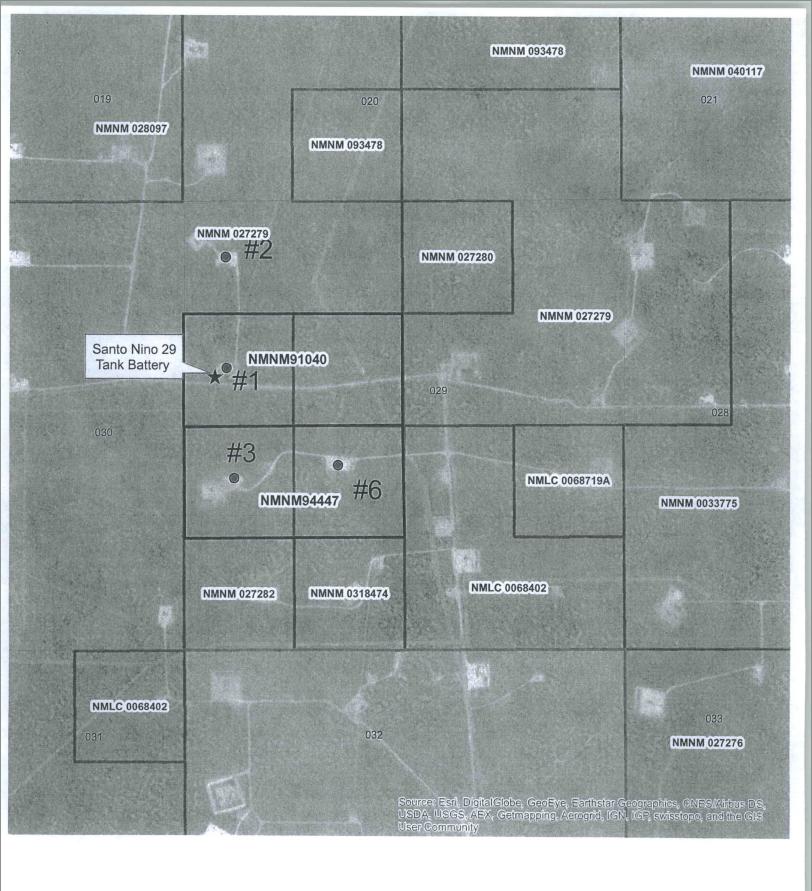

# 7. If Unit or CA/Agreement, Name and No., continued

NMNM91040 NMNM94447

 SANTO NINO 29 3
 30-015-28135-00-S1

 SANTO NINO 29 FEDERAL COM
 60-015-33955-00-S1

 SANTO NINO 29 2
 30-015-28134-00-S1

Location
Sec 29 T18S R30E SWNW 1980FNL 510FWL
Sec 29 T18S R30E NWSW 1980FSL 560FWL
Sec 29 T18S R30E NESW 2130FSL 1830FWL
Sec 29 T18S R30E NWNW 660FNL 510FWL

APPLICATION FOR, COMMINGLING AT A COMMON CENTRAL TANK BATTERY
Proposal for Santo Nino 29 #1, Santo Nino 29 #2, Santo Nino 29 #3, Santo Nino 29 Federal #6:
Mewbourne Oil Company, is requesting approval for the Surface Commingle, Off Lease Measurement, & Off Agreement Sales of oil & natural gas.