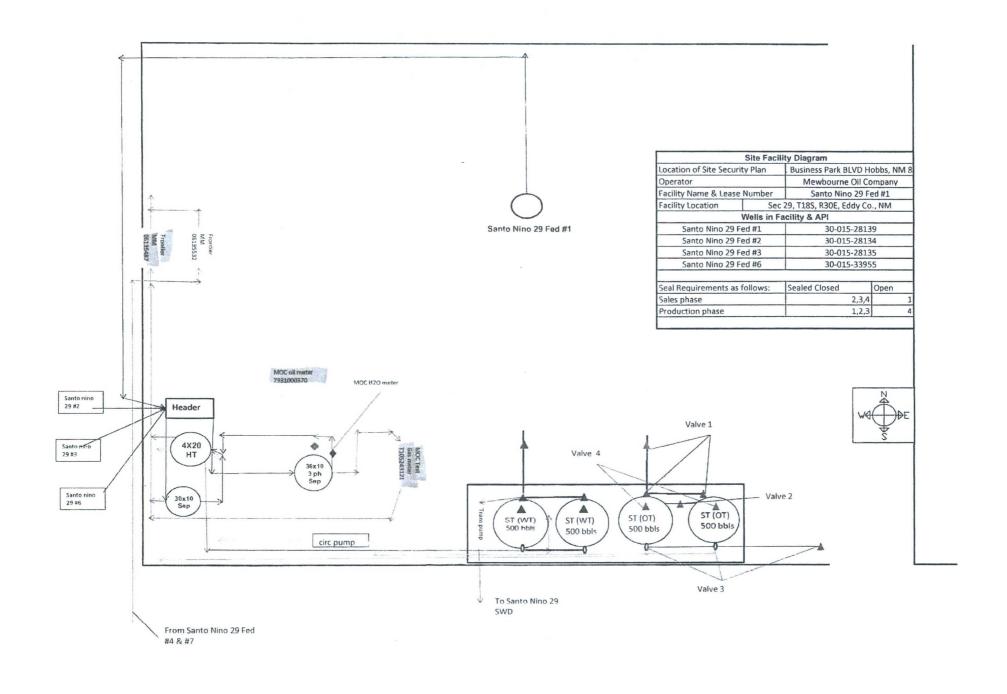

#### Oil & Gas metering:

Oil, gas, & water volumes from each well producing to Santo Nino 29 #1 battery will be determined using test equipment. Each well will be put into test a minimum of five days per month. Each well will be rotated into test & production will be determined using meters off a 3 phrase separator. The oil and water meters (oil meter 7931000370) will be proven monthly to ensure accuracy. Oil & water production will be allocated on a daily basis using the test method. Oil will be commingled & sold on site. Gas production will be determined & allocated using a MOC test meter (T105243121). All production will be allocated using the last test. The gas meter is calibrated on a regular basis per API, NMOCD, & BLM specifications. Gas production will be commingled & sold on site to Frontier Services meter #06135487. All wells are 100% federal and associated with a 12.5% royalty.

#### **Process and Flow Descriptions:**

The flow of the produced fluids is shown in detail in the attached facility diagram. The commingling of production is in the interest of conservation and waste and will result in the most economic means of producing the reserves. This commingle will not result in a reduced royalty or an improper measurement of production. The proposed commingle will minimize the footprint & overall operating expenses. The fluid from each well will be separated at a common header. From the header, one well will be sent to a test separator where oil, gas, and water will be metered & sent to a common heater treater. The fluid will be commingled within the heater treater & stored in a common tank on location for sales. The water will be separated at the heater treater and stored in a 500 bbl produced water tank. The gas will be sold at Frontier meter #06135487 on location. Oil is sold on location using the tank gauge method.