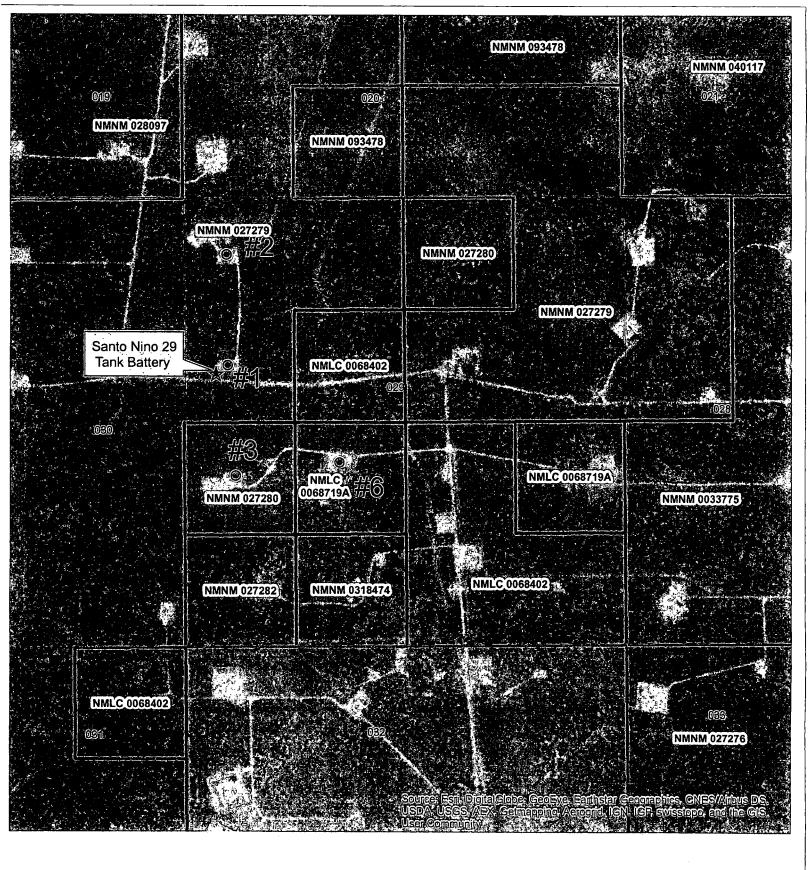

 SANTO NINO 29 3
 30-015-28135-00-S1

 SANTO NINO 29 FEDERAL COM
 60-015-33955-00-S1

 SANTO NINO 29 2
 30-015-28134-00-S1

Location
Sec 29 T18S R30E SWNW 1980FNL 510FWL
Sec 29 T18S R30E NWSW 1980FSL 560FWL
Sec 29 T18S R30E NESW 2130FSL 1830FWL
Sec 29 T18S R30E NWNW 660FNL 510FWL

APPLICATION FOR, COMMINGLING AT A COMMON CENTRAL TANK BATTERY
Proposal for Santo Nino 29 #1, Santo Nino 29 #2, Santo Nino 29 #3, Santo Nino 29 Federal #6:
Mewbourne Oil Company, is requesting approval for the Surface Commingle, Off Lease Measurement, & Off Agreement Sales of oil & natural gas.