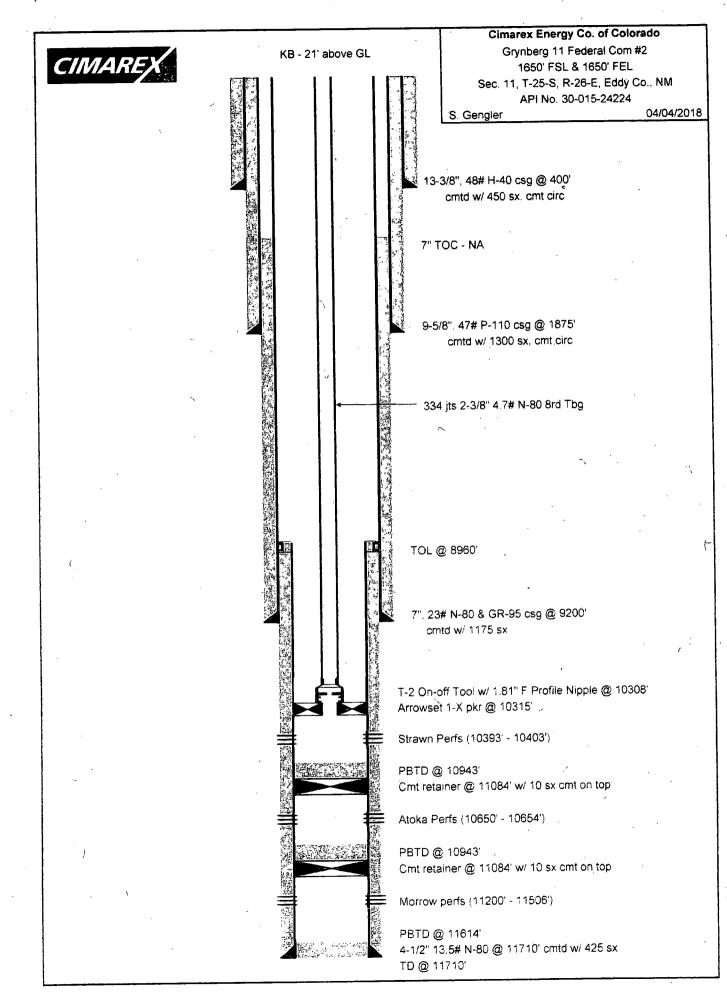

## 32. Additional remarks, continued

•

DURING THIS PROCEDURE WE PLAN TO USE THE CLOSED-LOOP SYSTEM W/ A STEEL TANK AND HAUL CONTENTS TO THE REQUIRED DISPOSAL, PER OCD RULE 19.15.17.

**Cimarex Energy Co. of Colorado** Grynberg 11 Federal Com #2 KB - 21' above GL CIMAREX 1650' FSL & 1650' FEL Sec. 11, T-25-S, R-26-E, Eddy Co., NM API No. 30-015-24224 04/04/2018 S. Gengler M.L.F. CIRC. 25 5×5.00 63 -3. 13-3/8", 48# H-40 csg @ 400' cmtd w/ 450 sx, cmt circ T/ANHY - 351 - Aump 65 5x5. @ 450 - 300 - TAG MJ.F. T/SALT ~ 1,376' 7" TOC - NA - Pump 50 5x5. @ 1431-1321- TAG B/SALT/ANITY ~ 2,239 M.L.F. 71 DLWR. ~ 1,932 Pump 55 5x5 @ 1982 - 1825 - TAG 9-5/8", 47# P-110 csg @ 1875' TI BS - 5,471 cmtd w/ 1300 sx, cmt circ CUT X PULL 7"CSG. @ 1,875' T/W.C. - 8,528' M.L.F. T/STUN. ~ 10, 392' AUMP 405×5.@ 22.99 - 2179-TAG a street M.L.F. Pump 45 5×6. 5546-5396-7AG STREET - Aump 50 5x5. @ 8618 - 8438 - MG TOL @ 8960' Pump 50 5x5 @ 9250 - 8910 - MG-7" 23# N-80 & GR-95 csg @ 9200" cmtd w/ 1175 sx - Pump 25 5×5 @/0300 - 10100 T-2 On-off Tool w/ 1.81" F Profile Nipple @ 10308 Arrowset 1-X pkr @ 10315 SET 4112"CIBP@10300 Strawn Perfs (10393' - 10403') PBTD @ 10943' Cmt retainer @ 11084' w/ 10 sx cmt on top Atoka Perfs (10650' - 10654') 語をいてい PBTD @ 10943' Cmt retainer @ 11084' w/ 10 sx cmt on top Morrow perfs (11200' - 11506') PBTD @ 11614' 4-1/2" 13.5# N-80 @ 11710' cmtd w/ 425 sx OHLOS/18 DAE TD @ 11710