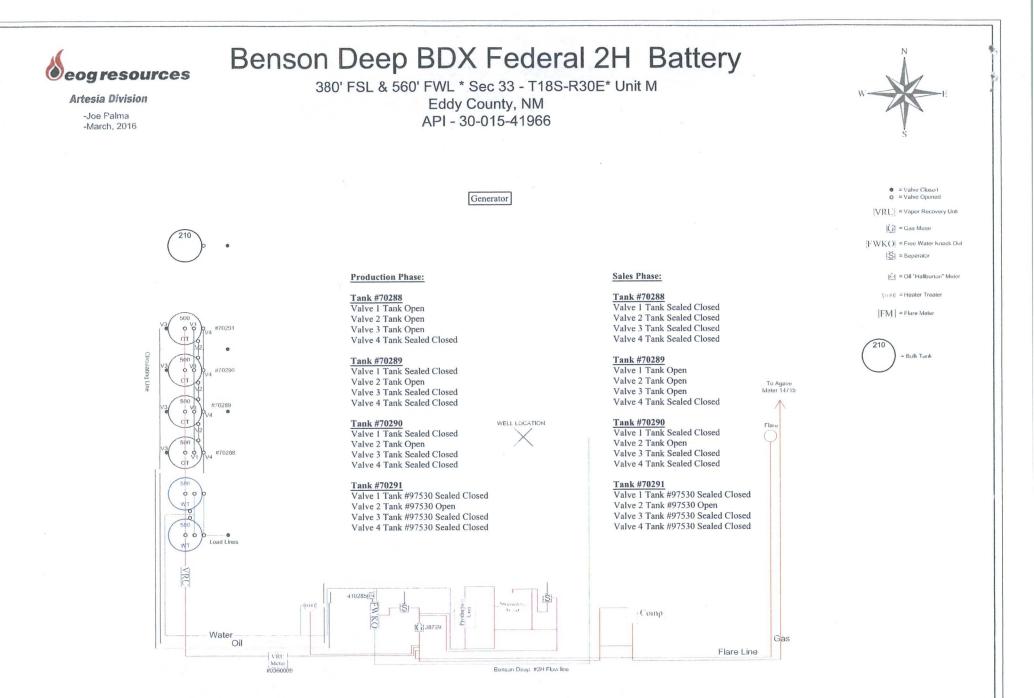

This diagram is subject to the Yates Petroleum Corporation August 1983 Security Plan which is on file at 105 South 4th Street, Artesia, NM