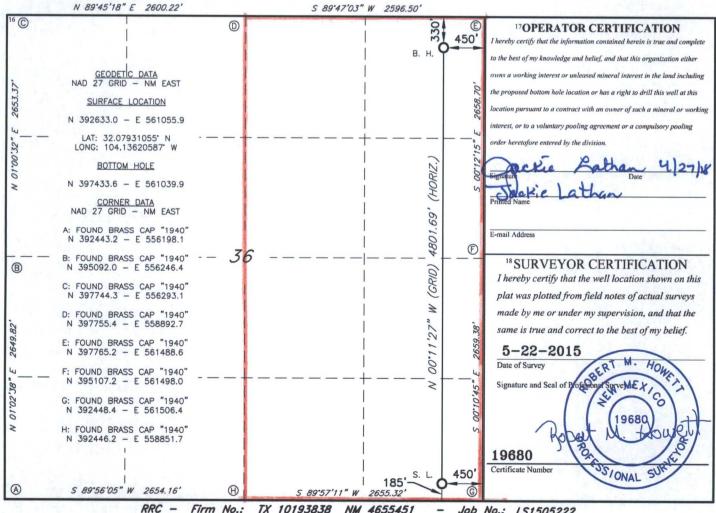

RECEIVED

AMENDED REPORT

| and look                            |            | V                                                       | VELL LO                                             | OCATIO                            | N AND ACR                | REAGE DEDIC               | ATION PLA            | Т                                     |                                       |  |
|-------------------------------------|------------|---------------------------------------------------------|-----------------------------------------------------|-----------------------------------|--------------------------|---------------------------|----------------------|---------------------------------------|---------------------------------------|--|
| API Number<br>30-015- 43160         |            |                                                         | C                                                   | 98220 Purple Sage: Wolfcamp (Gas) |                          |                           |                      |                                       |                                       |  |
| <sup>4</sup> Property Coo<br>319980 |            | <sup>3</sup> Property Name<br>COOKSEY 36 W2PA STATE COM |                                                     |                                   |                          |                           |                      |                                       | <sup>6</sup> Well Number<br><b>2H</b> |  |
| 70GRID N                            |            |                                                         | <sup>8</sup> Operator Name<br>MEWBOURNE OIL COMPANY |                                   |                          |                           |                      | <sup>9</sup> Elevation<br><b>3087</b> |                                       |  |
|                                     | 125        | 1                                                       |                                                     |                                   | <sup>10</sup> Surface    | Location                  |                      |                                       | A.                                    |  |
| UL or lot no.<br><b>P</b>           | Section 36 | Township<br>25S                                         | Range 27E                                           | Lot Idn                           | Feet from the <b>185</b> | North/South line          | Feet From the<br>450 | East/West line                        | County<br>EDDY                        |  |
|                                     | 2-19-      | 1 1.                                                    | <sup>11</sup> H                                     | Bottom H                          | ole Location             | If Different Fro          | om Surface           |                                       | State of the                          |  |
| UL or lot no.                       | Section 36 | Township<br>25S                                         | Range<br>27E                                        | Lot Idn                           | Feet from the <b>330</b> | North/South line<br>NORTH | Feet from the 450    | East/West line                        | County<br>EDDY                        |  |
| <sup>2</sup> Dedicated Acres        | 13 Joint   | or Infill 14 (                                          | Consolidation                                       | Code 15 C                         | Order No.                |                           |                      |                                       |                                       |  |