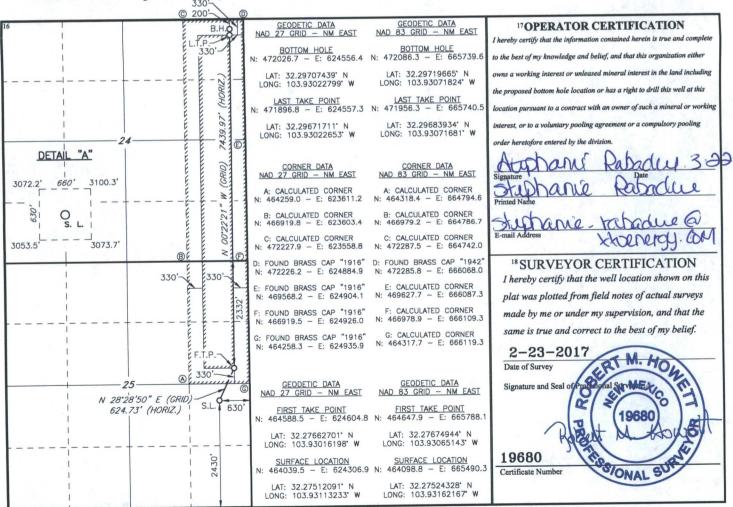

1220 South St. Francis PARICT II-ARTESIA O.C. Submit one copy to appropriate

Santa Fe. NM 97502

☐ AMENDED REPORT

WELL LOCATION AND ACREAGE DEDICATION PLAT

| WEBE EGGITTOTT TO THE STATE OF |            |                           |            |                     |  |  |
|-------------------------------------------------------------------------------------------------------------------------------------------------------------------------------------------------------------------------------------------------------------------------------------------------------------------------------------------------------------------------------------------------------------------------------------------------------------------------------------------------------------------------------------------------------------------------------------------------------------------------------------------------------------------------------------------------------------------------------------------------------------------------------------------------------------------------------------------------------------------------------------------------------------------------------------------------------------------------------------------------------------------------------------------------------------------------------------------------------------------------------------------------------------------------------------------------------------------------------------------------------------------------------------------------------------------------------------------------------------------------------------------------------------------------------------------------------------------------------------------------------------------------------------------------------------------------------------------------------------------------------------------------------------------------------------------------------------------------------------------------------------------------------------------------------------------------------------------------------------------------------------------------------------------------------------------------------------------------------------------------------------------------------------------------------------------------------------------------------------------------------|------------|---------------------------|------------|---------------------|--|--|
| 1 API Number                                                                                                                                                                                                                                                                                                                                                                                                                                                                                                                                                                                                                                                                                                                                                                                                                                                                                                                                                                                                                                                                                                                                                                                                                                                                                                                                                                                                                                                                                                                                                                                                                                                                                                                                                                                                                                                                                                                                                                                                                                                                                                                  | 2Pool Code | <sup>3</sup> Pool Name    |            | _ \                 |  |  |
| 31-015-4423                                                                                                                                                                                                                                                                                                                                                                                                                                                                                                                                                                                                                                                                                                                                                                                                                                                                                                                                                                                                                                                                                                                                                                                                                                                                                                                                                                                                                                                                                                                                                                                                                                                                                                                                                                                                                                                                                                                                                                                                                                                                                                                   | 91694      | Forty-Winer               | Kidge Bone | Spring, wes         |  |  |
| <sup>4</sup> Property Code                                                                                                                                                                                                                                                                                                                                                                                                                                                                                                                                                                                                                                                                                                                                                                                                                                                                                                                                                                                                                                                                                                                                                                                                                                                                                                                                                                                                                                                                                                                                                                                                                                                                                                                                                                                                                                                                                                                                                                                                                                                                                                    |            | NORTH 25 STATE            | , ,        | 708H                |  |  |
| 70GRID NO.                                                                                                                                                                                                                                                                                                                                                                                                                                                                                                                                                                                                                                                                                                                                                                                                                                                                                                                                                                                                                                                                                                                                                                                                                                                                                                                                                                                                                                                                                                                                                                                                                                                                                                                                                                                                                                                                                                                                                                                                                                                                                                                    |            | Operator Name NERGY, INC. | ,          | 9Elevation<br>3076' |  |  |

10 Surface Location North/South line Feet From the East/West line County Feet from the Lot Idn UL or lot no. Section Township Range EAST EDDY 630 2430 SOUTH 29E **23S** 25 Bottom Hole Location If Different From Surface East/West line County Feet from the Lot Idn Feet from the North/South line UL or lot no. Section Township Range **EDDY** EAST 330 NORTH 29E 200 24 235 15 Order No. 12 Dedicated Acres 13 Joint or Infill 14 Consolidation Code