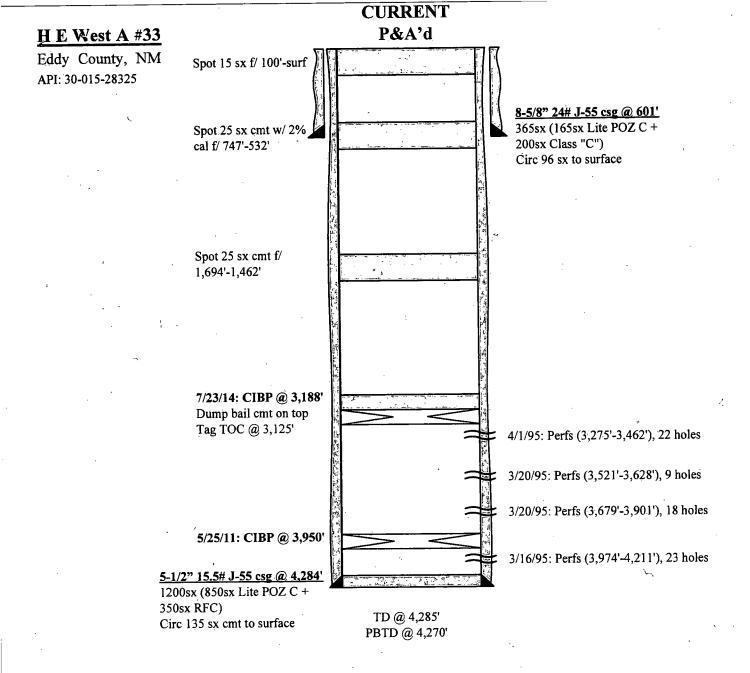

Job Chronology

| Workover/Maint                      | Abandonment                       | Plug and Abandon (P&A)                                                                                                                                               | 3/5/2018                                                                                                                                                                                                                                                       | 3/7/2018                                                         | PC-<br>R18151747                    |  |  |
|-------------------------------------|-----------------------------------|----------------------------------------------------------------------------------------------------------------------------------------------------------------------|----------------------------------------------------------------------------------------------------------------------------------------------------------------------------------------------------------------------------------------------------------------|------------------------------------------------------------------|-------------------------------------|--|--|
| Report Start Date<br>3/5/2018 06:00 | Report End Date<br>3/5/2018 06:00 | Operations Summary<br>Move in equipment. Dug out<br>frac tank. Bled well down, 0                                                                                     | t cellar. Spot rig & RU<br>psi. NDWH. NUBOP                                                                                                                                                                                                                    | . Spot blow back pi<br>. RIH up floor, tong                      | t, pump truck &<br>s & tools. SISD  |  |  |
| Report Start Date<br>3/6/2018 06:00 | Report End Date<br>3/6/2018 18:00 | bbls & psi test sch. Held 475                                                                                                                                        | RIH w/ 7.5 jts of 2 3/8 tbg & tag CIBP @ 3168'. (OK by Isaiah w/ BLM). Circ 9.5 mud. 70 bbls & psi test sch. Held 475 psi (OK by Isaiah w/ BLM). POOH w/ 45 jts of tbg. Bottom set @ 1694'. Load hole. Spot 25 sx. Displace 5.5 bbls. CTOC @ 1436'. POOH w/ 12 |                                                                  |                                     |  |  |
| Report Start Date<br>3/7/2018 06:00 | Report End Date<br>3/7/2018 19:00 | Operations Summary<br>RIH w/ 2 3/8 tbg & tag CMT<br>Bottom set @ 747'. Load ho<br>POOH w/ 15 stands. WOC.<br>POOH w/ 23 jts of tbg. NDB<br>from 100'-surface. POOH w | le. Spot 25 sx. 2% C/<br>RIH w/ 2 3/8 tbg & ta<br>OP. RIH w/3 jts. Bott                                                                                                                                                                                        | AL. Displace 2 bbls.<br>g CMT @ 532'. (Ok<br>tom set @ 99'. Load | CTOC @ 453'.<br>(by Isaiah w/ BLM). |  |  |