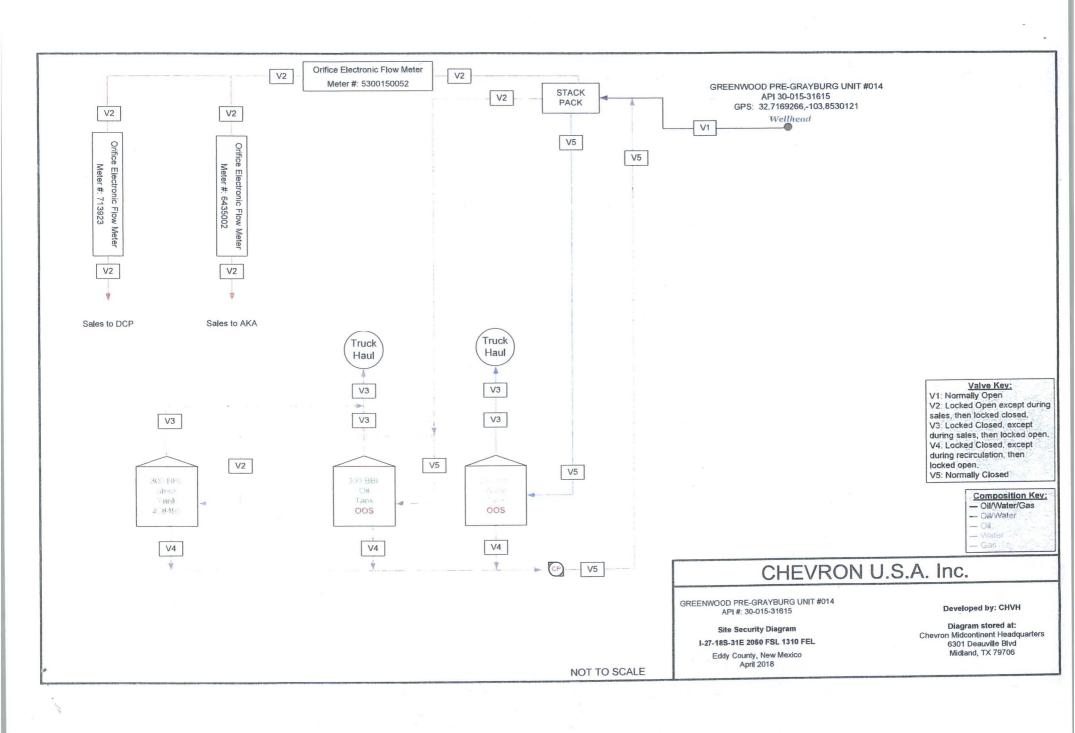

## UNITED STATES DEPARTMENT OF THE INTERIOR BUREAU OF LAND MANAGEMENT

IDENTIFICATION IID NMLC029392B Lease CA Unit

NOTICE OF WRITTEN ORDER

| The state of the s |                         |                                | 110                   | LICHOL                                    | 1111                         | 12 1 2                                  | 1211 0113                             |                                      |                               | PA                                     |               |
|--------------------------------------------------------------------------------------------------------------------------------------------------------------------------------------------------------------------------------------------------------------------------------------------------------------------------------------------------------------------------------------------------------------------------------------------------------------------------------------------------------------------------------------------------------------------------------------------------------------------------------------------------------------------------------------------------------------------------------------------------------------------------------------------------------------------------------------------------------------------------------------------------------------------------------------------------------------------------------------------------------------------------------------------------------------------------------------------------------------------------------------------------------------------------------------------------------------------------------------------------------------------------------------------------------------------------------------------------------------------------------------------------------------------------------------------------------------------------------------------------------------------------------------------------------------------------------------------------------------------------------------------------------------------------------------------------------------------------------------------------------------------------------------------------------------------------------------------------------------------------------------------------------------------------------------------------------------------------------------------------------------------------------------------------------------------------------------------------------------------------------|-------------------------|--------------------------------|-----------------------|-------------------------------------------|------------------------------|-----------------------------------------|---------------------------------------|--------------------------------------|-------------------------------|----------------------------------------|---------------|
| Bureau of Land Management Of                                                                                                                                                                                                                                                                                                                                                                                                                                                                                                                                                                                                                                                                                                                                                                                                                                                                                                                                                                                                                                                                                                                                                                                                                                                                                                                                                                                                                                                                                                                                                                                                                                                                                                                                                                                                                                                                                                                                                                                                                                                                                                   |                         |                                |                       | Character and Bushes the second published |                              | Operator CHEVRON USA INCORPORATED       |                                       |                                      |                               |                                        |               |
| CARLSBAD FIELD OFFICE                                                                                                                                                                                                                                                                                                                                                                                                                                                                                                                                                                                                                                                                                                                                                                                                                                                                                                                                                                                                                                                                                                                                                                                                                                                                                                                                                                                                                                                                                                                                                                                                                                                                                                                                                                                                                                                                                                                                                                                                                                                                                                          |                         |                                |                       |                                           |                              |                                         |                                       |                                      |                               |                                        |               |
| Address 620 E GREENE STREET CARLSBAD NM 88220                                                                                                                                                                                                                                                                                                                                                                                                                                                                                                                                                                                                                                                                                                                                                                                                                                                                                                                                                                                                                                                                                                                                                                                                                                                                                                                                                                                                                                                                                                                                                                                                                                                                                                                                                                                                                                                                                                                                                                                                                                                                                  |                         |                                |                       |                                           | Addres                       | S                                       |                                       | AUVILLE<br>AND TX 79                 |                               |                                        |               |
| Telephone 575 224 5073                                                                                                                                                                                                                                                                                                                                                                                                                                                                                                                                                                                                                                                                                                                                                                                                                                                                                                                                                                                                                                                                                                                                                                                                                                                                                                                                                                                                                                                                                                                                                                                                                                                                                                                                                                                                                                                                                                                                                                                                                                                                                                         |                         |                                |                       |                                           |                              | Attentio                                | on                                    |                                      |                               |                                        |               |
| 575.234.5972<br>Inspector                                                                                                                                                                                                                                                                                                                                                                                                                                                                                                                                                                                                                                                                                                                                                                                                                                                                                                                                                                                                                                                                                                                                                                                                                                                                                                                                                                                                                                                                                                                                                                                                                                                                                                                                                                                                                                                                                                                                                                                                                                                                                                      |                         |                                |                       |                                           | Attn A                       | ddt                                     |                                       |                                      |                               |                                        |               |
| Inspector                                                                                                                                                                                                                                                                                                                                                                                                                                                                                                                                                                                                                                                                                                                                                                                                                                                                                                                                                                                                                                                                                                                                                                                                                                                                                                                                                                                                                                                                                                                                                                                                                                                                                                                                                                                                                                                                                                                                                                                                                                                                                                                      | M                       | ERVINE                         |                       |                                           |                              | ,,,,,,,,,,,,,,,,,,,,,,,,,,,,,,,,,,,,,,, |                                       |                                      |                               |                                        |               |
| Site Name                                                                                                                                                                                                                                                                                                                                                                                                                                                                                                                                                                                                                                                                                                                                                                                                                                                                                                                                                                                                                                                                                                                                                                                                                                                                                                                                                                                                                                                                                                                                                                                                                                                                                                                                                                                                                                                                                                                                                                                                                                                                                                                      | 1411                    | Well/Facility                  | /FMP                  | 1/4 /4 Section                            | Township Range               |                                         | Range                                 | Meridian County                      |                               | State                                  |               |
| GREENWOOD BATT                                                                                                                                                                                                                                                                                                                                                                                                                                                                                                                                                                                                                                                                                                                                                                                                                                                                                                                                                                                                                                                                                                                                                                                                                                                                                                                                                                                                                                                                                                                                                                                                                                                                                                                                                                                                                                                                                                                                                                                                                                                                                                                 | ERY 1                   | P                              |                       | SESE 27                                   | 185                          |                                         | 31E                                   | NMP                                  |                               | EDDY                                   | NM            |
| Site Name                                                                                                                                                                                                                                                                                                                                                                                                                                                                                                                                                                                                                                                                                                                                                                                                                                                                                                                                                                                                                                                                                                                                                                                                                                                                                                                                                                                                                                                                                                                                                                                                                                                                                                                                                                                                                                                                                                                                                                                                                                                                                                                      |                         | Well/Facility                  | FMP                   | 1/4 1/4 Section                           | Townsh                       | ip                                      | Range                                 | Meridian                             | County                        |                                        | State         |
| HINKLE FED 26C                                                                                                                                                                                                                                                                                                                                                                                                                                                                                                                                                                                                                                                                                                                                                                                                                                                                                                                                                                                                                                                                                                                                                                                                                                                                                                                                                                                                                                                                                                                                                                                                                                                                                                                                                                                                                                                                                                                                                                                                                                                                                                                 | #1                      | A                              |                       | NENW 26                                   | 18                           | 85                                      | 31E                                   | NMP                                  | E                             | EDDY                                   | NM            |
| Site Name                                                                                                                                                                                                                                                                                                                                                                                                                                                                                                                                                                                                                                                                                                                                                                                                                                                                                                                                                                                                                                                                                                                                                                                                                                                                                                                                                                                                                                                                                                                                                                                                                                                                                                                                                                                                                                                                                                                                                                                                                                                                                                                      |                         | Well Facility                  | FMP                   | 1/4 I/4 Section                           | Townsh                       | iip                                     | Range                                 | Meridian                             | County                        |                                        | State         |
| (SEE ATTACHED                                                                                                                                                                                                                                                                                                                                                                                                                                                                                                                                                                                                                                                                                                                                                                                                                                                                                                                                                                                                                                                                                                                                                                                                                                                                                                                                                                                                                                                                                                                                                                                                                                                                                                                                                                                                                                                                                                                                                                                                                                                                                                                  | )                       |                                |                       |                                           |                              |                                         |                                       |                                      |                               |                                        |               |
|                                                                                                                                                                                                                                                                                                                                                                                                                                                                                                                                                                                                                                                                                                                                                                                                                                                                                                                                                                                                                                                                                                                                                                                                                                                                                                                                                                                                                                                                                                                                                                                                                                                                                                                                                                                                                                                                                                                                                                                                                                                                                                                                | The follow              | ving condition                 | (s) were fo           | und b. Bureau of                          | Land Ma                      | anageme                                 | n: In: pectors on                     | the date and at the                  | e site(s) listed a            | ibove                                  |               |
| Date                                                                                                                                                                                                                                                                                                                                                                                                                                                                                                                                                                                                                                                                                                                                                                                                                                                                                                                                                                                                                                                                                                                                                                                                                                                                                                                                                                                                                                                                                                                                                                                                                                                                                                                                                                                                                                                                                                                                                                                                                                                                                                                           |                         |                                | mp et d b             |                                           | Date<br>breend               |                                         | Authority Reference                   |                                      |                               |                                        |               |
| 03/19/2018                                                                                                                                                                                                                                                                                                                                                                                                                                                                                                                                                                                                                                                                                                                                                                                                                                                                                                                                                                                                                                                                                                                                                                                                                                                                                                                                                                                                                                                                                                                                                                                                                                                                                                                                                                                                                                                                                                                                                                                                                                                                                                                     |                         | 04 26 2018                     |                       |                                           |                              |                                         |                                       | 43CFR3162 1a,43CFR3173 11            |                               |                                        |               |
| Issue- require faility di<br>Corrective action-Provi<br>required information is                                                                                                                                                                                                                                                                                                                                                                                                                                                                                                                                                                                                                                                                                                                                                                                                                                                                                                                                                                                                                                                                                                                                                                                                                                                                                                                                                                                                                                                                                                                                                                                                                                                                                                                                                                                                                                                                                                                                                                                                                                                | de facili               | ty diagram                     | on For                | m 3160-5 St                               | undry f                      | Votice                                  | ; ensure dia                          | agrams and a                         | all                           |                                        |               |
| When the Written Order is c                                                                                                                                                                                                                                                                                                                                                                                                                                                                                                                                                                                                                                                                                                                                                                                                                                                                                                                                                                                                                                                                                                                                                                                                                                                                                                                                                                                                                                                                                                                                                                                                                                                                                                                                                                                                                                                                                                                                                                                                                                                                                                    | omplied v               | with sign the                  | s notice a            | nd return, to abo                         | ove addr                     | es.                                     |                                       |                                      |                               |                                        | . 6           |
| Company Representative To                                                                                                                                                                                                                                                                                                                                                                                                                                                                                                                                                                                                                                                                                                                                                                                                                                                                                                                                                                                                                                                                                                                                                                                                                                                                                                                                                                                                                                                                                                                                                                                                                                                                                                                                                                                                                                                                                                                                                                                                                                                                                                      | le Pe                   | rmitting S                     | pecialis              | it                                        | Sig                          | nature                                  | Contifleen                            | ve Musik                             |                               | · (                                    | 04/23/2018    |
| Company Comments Ple                                                                                                                                                                                                                                                                                                                                                                                                                                                                                                                                                                                                                                                                                                                                                                                                                                                                                                                                                                                                                                                                                                                                                                                                                                                                                                                                                                                                                                                                                                                                                                                                                                                                                                                                                                                                                                                                                                                                                                                                                                                                                                           | ase find                |                                |                       | ecurity Diag                              | rams f                       | or Gr                                   | eenwood U                             | Init #1 , #3, #                      | 14 and #2                     | 24 also Hinkle                         | e Fed #2      |
| and                                                                                                                                                                                                                                                                                                                                                                                                                                                                                                                                                                                                                                                                                                                                                                                                                                                                                                                                                                                                                                                                                                                                                                                                                                                                                                                                                                                                                                                                                                                                                                                                                                                                                                                                                                                                                                                                                                                                                                                                                                                                                                                            | Princip                 | ole Fed #1                     | , #4.                 |                                           |                              |                                         |                                       |                                      |                               |                                        |               |
|                                                                                                                                                                                                                                                                                                                                                                                                                                                                                                                                                                                                                                                                                                                                                                                                                                                                                                                                                                                                                                                                                                                                                                                                                                                                                                                                                                                                                                                                                                                                                                                                                                                                                                                                                                                                                                                                                                                                                                                                                                                                                                                                |                         |                                |                       |                                           | 77/2                         | rning                                   |                                       |                                      |                               | ************************************** |               |
| The Authorized Officer has this Notice or busines day reported to the Bureau of a chall be reported an Incident of                                                                                                                                                                                                                                                                                                                                                                                                                                                                                                                                                                                                                                                                                                                                                                                                                                                                                                                                                                                                                                                                                                                                                                                                                                                                                                                                                                                                                                                                                                                                                                                                                                                                                                                                                                                                                                                                                                                                                                                                             | s after the<br>nd Manna | e date it is m<br>sement Offic | siled wh<br>s a the a | ichever is earlie<br>ddress shown a'      | ce 11th 4<br>er Bach<br>bove | CFR                                     | 2.6.1 Whitsing must be a holicomply a | corrected within<br>as noted above t | the prescribe<br>inder Correc | ed time from rec<br>stive A fron to b  | e Completed B |