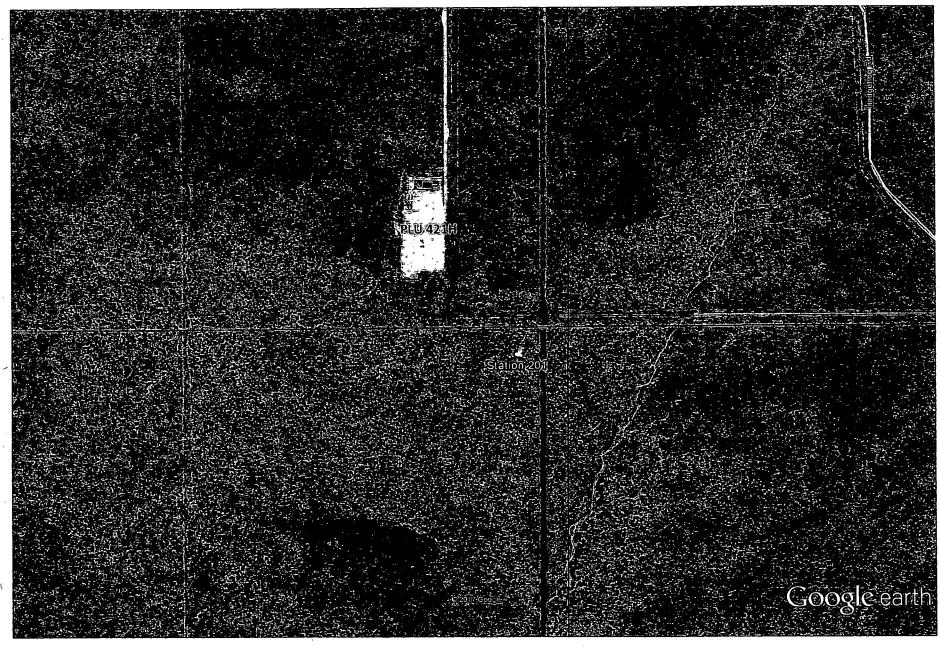

## **Monitoring Station Information**

| Station |             |              |        | 7        |       | - 3     | хто/ворсо |           |                 | -             | •                       |                | Distance From |  |
|---------|-------------|--------------|--------|----------|-------|---------|-----------|-----------|-----------------|---------------|-------------------------|----------------|---------------|--|
| Number  | Latitude_83 | Longitude_83 | County | Township | Range | Section | Lease     | BLM/State | Unit            | Lease Num     | Nearest Producing Well  | API            | Station (Ft)  |  |
| 201     | 32.093021   | -103.861308  | Eddy   | 255      | 30E   | 34 \    | Yes       | BLM       | Poker Lake      | NMNM 0005039A | Poker Lake Unit 421H    | 30015410330000 | - 1,122       |  |
| 203     | 32.204673   | -103.860495  | Eddy   | 24S      | 30E   | 22      | Yes       | BLM       | Poker Lake      | NMNM 0002862  | Poker Lake Unit 324H    | 30015406850000 | 538           |  |
| 204     | 32.479605   | -103.056895  | Eddy   | 215      | 28E   | 14      | Yes       | BLM       | Big Èddy        | NMLC 0069219  | Big Eddy Unit 92        | 30015240830000 | 2,129         |  |
| 205     | 32.381146   | -104.127381  | Eddy   | 225      | 28E   | 19 V    | Yes       | BLM       | Old Indian Draw | NMNM 0415461  | Big Eddy Unit 218       | 30015362970000 | 7,022         |  |
| 206     | 32.596577   | -103.882583  | Eddy   | 205      | 31E   | 5 '     | Yes ,     | BLM       | Big Eddy        | NMLC 0068408  | Big Eddy Unit DI4 270H  | 30015424790000 | 4,649         |  |
| 207     | 32.525056   | -103.80624   | Lea    | 205      | 32E   | 31 \    | Yes       | BLM       | Big Eddy        | NMLC 0065751A | Big Eddy Unit DI5 4H    | 30015403970000 | 16,690        |  |
| 208     | 32.498793   | -103.941386  | Eddy   | 215      | 29E   | 12 \    | Yes       | BLM       | Big Eddy        | NMNM 0006747  | Big Eddy Unit DI28 277H | 30015425680000 | 12,488        |  |