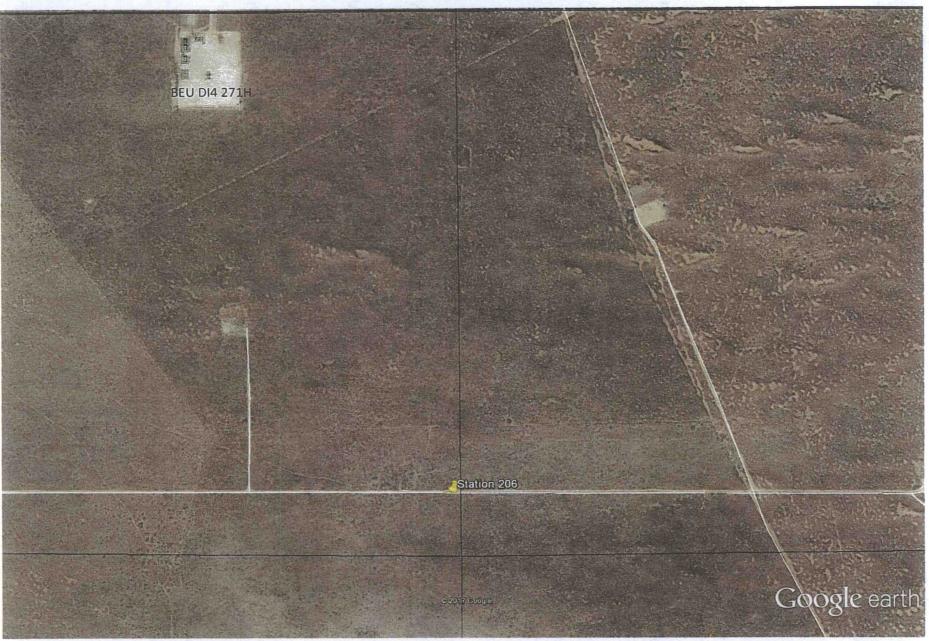

## **XTO's Area of Interest**

XTO's area of interest is depicted in the overview map on the next page. Individual Google Earth images of each station have also been included.

## **Monitoring Station Information**

| Station |             |              |        | 7        |       | - 3     | хто/ворсо |           |                 | -             | •                       |                | Distance From |  |
|---------|-------------|--------------|--------|----------|-------|---------|-----------|-----------|-----------------|---------------|-------------------------|----------------|---------------|--|
| Number  | Latitude_83 | Longitude_83 | County | Township | Range | Section | Lease     | BLM/State | Unit            | Lease Num     | Nearest Producing Well  | API            | Station (Ft)  |  |
| 201     | 32.093021   | -103.861308  | Eddy   | 255      | 30E   | 34 \    | Yes       | BLM       | Poker Lake      | NMNM 0005039A | Poker Lake Unit 421H    | 30015410330000 | - 1,122       |  |
| 203     | 32.204673   | -103.860495  | Eddy   | 24S      | 30E   | 22      | Yes       | BLM       | Poker Lake      | NMNM 0002862  | Poker Lake Unit 324H    | 30015406850000 | 538           |  |
| 204     | 32.479605   | -103.056895  | Eddy   | 215      | 28E   | 14      | Yes       | BLM       | Big Èddy        | NMLC 0069219  | Big Eddy Unit 92        | 30015240830000 | 2,129         |  |
| 205     | 32.381146   | -104.127381  | Eddy   | 225      | 28E   | 19 V    | Yes       | BLM       | Old Indian Draw | NMNM 0415461  | Big Eddy Unit 218       | 30015362970000 | 7,022         |  |
| 206     | 32.596577   | -103.882583  | Eddy   | 205      | 31E   | 5 '     | Yes ,     | BLM       | Big Eddy        | NMLC 0068408  | Big Eddy Unit DI4 270H  | 30015424790000 | 4,649         |  |
| 207     | 32.525056   | -103.80624   | Lea    | 205      | 32E   | 31 \    | Yes       | BLM       | Big Eddy        | NMLC 0065751A | Big Eddy Unit DI5 4H    | 30015403970000 | 16,690        |  |
| 208     | 32.498793   | -103.941386  | Eddy   | 215      | 29E   | 12 \    | Yes       | BLM       | Big Eddy        | NMNM 0006747  | Big Eddy Unit DI28 277H | 30015425680000 | 12,488        |  |