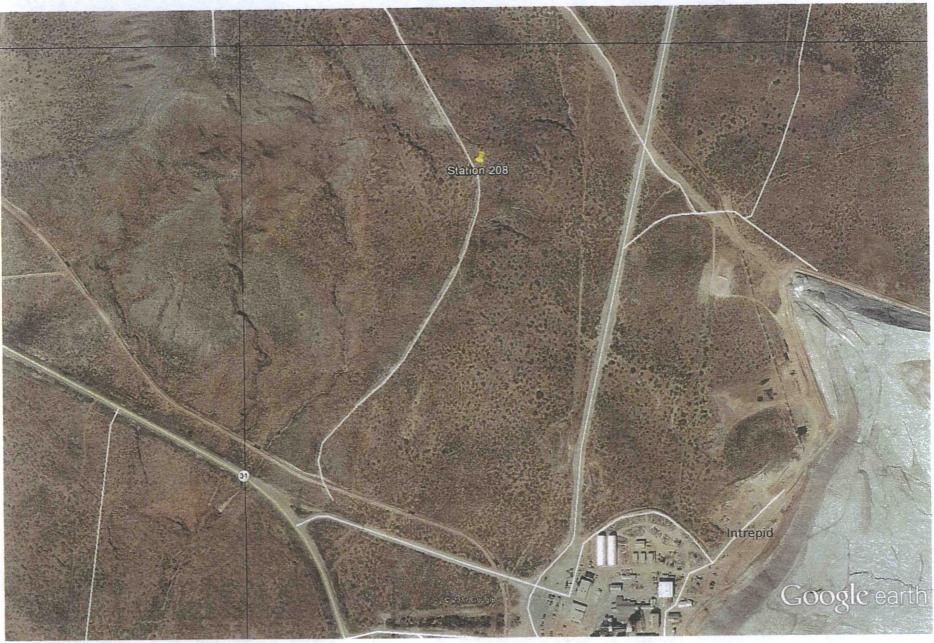

## **XTO's Area of Interest**

XTO's area of interest is depicted in the overview map on the next page. Individual Google Earth images of each station have also been included.

## **Monitoring Station Information**

| Station |             |              |        | 7        |       | - 3     | хто/ворсо |           |                 | -             | •                       |                | Distance From |  |
|---------|-------------|--------------|--------|----------|-------|---------|-----------|-----------|-----------------|---------------|-------------------------|----------------|---------------|--|
| Number  | Latitude_83 | Longitude_83 | County | Township | Range | Section | Lease     | BLM/State | Unit            | Lease Num     | Nearest Producing Well  | API            | Station (Ft)  |  |
| 201     | 32.093021   | -103.861308  | Eddy   | 255      | 30E   | 34 \    | Yes       | BLM       | Poker Lake      | NMNM 0005039A | Poker Lake Unit 421H    | 30015410330000 | - 1,122       |  |
| 203     | 32.204673   | -103.860495  | Eddy   | 24S      | 30E   | 22      | Yes       | BLM       | Poker Lake      | NMNM 0002862  | Poker Lake Unit 324H    | 30015406850000 | 538           |  |
| 204     | 32.479605   | -103.056895  | Eddy   | 215      | 28E   | 14      | Yes       | BLM       | Big Èddy        | NMLC 0069219  | Big Eddy Unit 92        | 30015240830000 | 2,129         |  |
| 205     | 32.381146   | -104.127381  | Eddy   | 225      | 28E   | 19 V    | Yes       | BLM       | Old Indian Draw | NMNM 0415461  | Big Eddy Unit 218       | 30015362970000 | 7,022         |  |
| 206     | 32.596577   | -103.882583  | Eddy   | 205      | 31E   | 5 '     | Yes ,     | BLM       | Big Eddy        | NMLC 0068408  | Big Eddy Unit DI4 270H  | 30015424790000 | 4,649         |  |
| 207     | 32.525056   | -103.80624   | Lea    | 205      | 32E   | 31 \    | Yes       | BLM       | Big Eddy        | NMLC 0065751A | Big Eddy Unit DI5 4H    | 30015403970000 | 16,690        |  |
| 208     | 32.498793   | -103.941386  | Eddy   | 215      | 29E   | 12 \    | Yes       | BLM       | Big Eddy        | NMNM 0006747  | Big Eddy Unit DI28 277H | 30015425680000 | 12,488        |  |