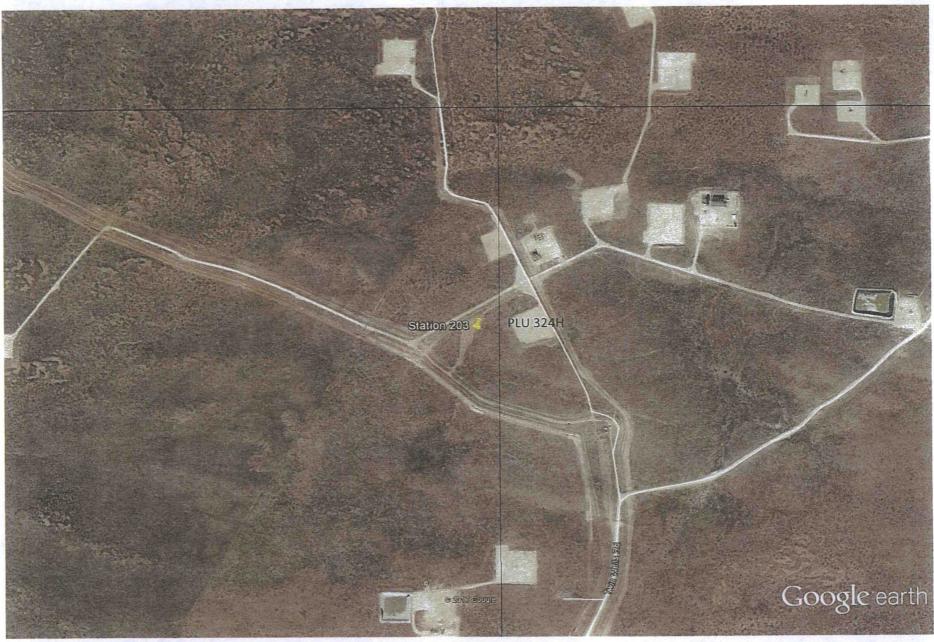

## **Monitoring Station Information**

| Station |             |              |        | 7        |       | - 3     | хто/ворсо |           |                 | -             | •                       |                | Distance From |  |
|---------|-------------|--------------|--------|----------|-------|---------|-----------|-----------|-----------------|---------------|-------------------------|----------------|---------------|--|
| Number  | Latitude_83 | Longitude_83 | County | Township | Range | Section | Lease     | BLM/State | Unit            | Lease Num     | Nearest Producing Well  | API            | Station (Ft)  |  |
| 201     | 32.093021   | -103.861308  | Eddy   | 255      | 30E   | 34 \    | Yes       | BLM       | Poker Lake      | NMNM 0005039A | Poker Lake Unit 421H    | 30015410330000 | - 1,122       |  |
| 203     | 32.204673   | -103.860495  | Eddy   | 24S      | 30E   | 22      | Yes       | BLM       | Poker Lake      | NMNM 0002862  | Poker Lake Unit 324H    | 30015406850000 | 538           |  |
| 204     | 32.479605   | -103.056895  | Eddy   | 215      | 28E   | 14      | Yes       | BLM       | Big Èddy        | NMLC 0069219  | Big Eddy Unit 92        | 30015240830000 | 2,129         |  |
| 205     | 32.381146   | -104.127381  | Eddy   | 225      | 28E   | 19 V    | Yes       | BLM       | Old Indian Draw | NMNM 0415461  | Big Eddy Unit 218       | 30015362970000 | 7,022         |  |
| 206     | 32.596577   | -103.882583  | Eddy   | 205      | 31E   | 5 '     | Yes ,     | BLM       | Big Eddy        | NMLC 0068408  | Big Eddy Unit DI4 270H  | 30015424790000 | 4,649         |  |
| 207     | 32.525056   | -103.80624   | Lea    | 205      | 32E   | 31 \    | Yes       | BLM       | Big Eddy        | NMLC 0065751A | Big Eddy Unit DI5 4H    | 30015403970000 | 16,690        |  |
| 208     | 32.498793   | -103.941386  | Eddy   | 215      | 29E   | 12 \    | Yes       | BLM       | Big Eddy        | NMNM 0006747  | Big Eddy Unit DI28 277H | 30015425680000 | 12,488        |  |