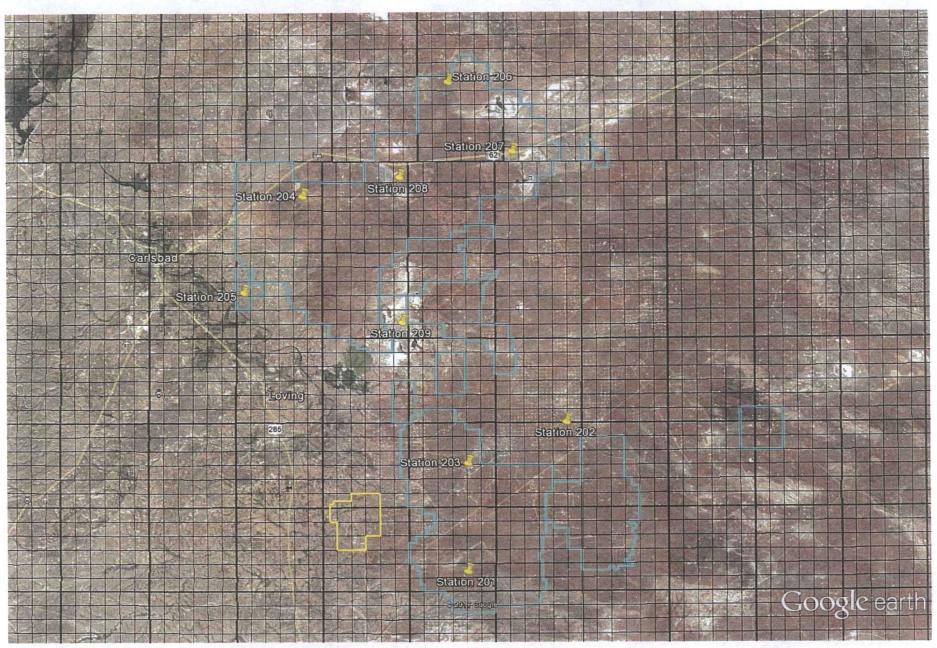

## **XTO's Area of Interest**

XTO's area of interest is depicted in the overview map on the next page. Individual Google Earth images of each station have also been included.