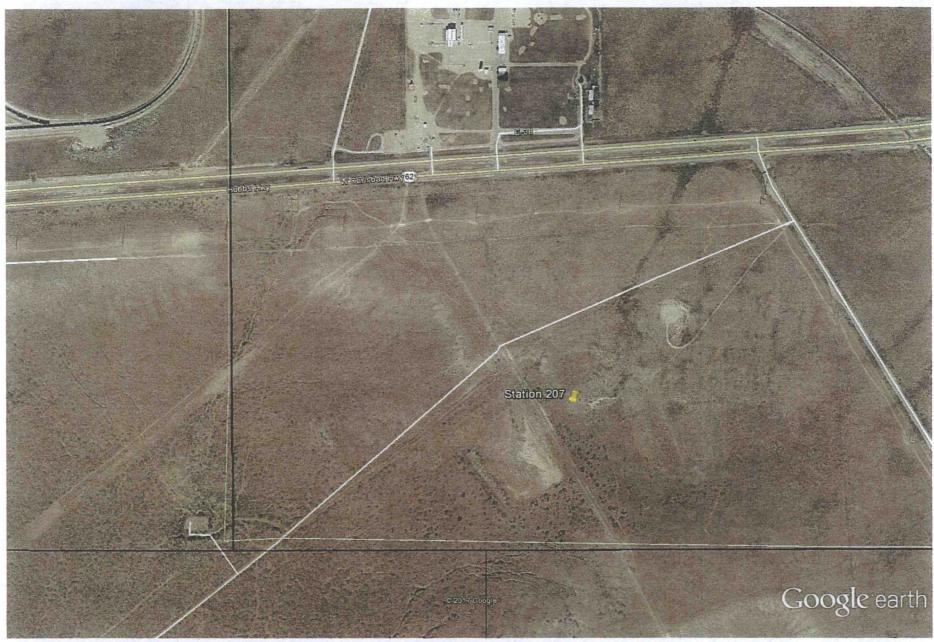

## **XTO's Area of Interest**

XTO's area of interest is depicted in the overview map on the next page. Individual Google Earth images of each station have also been included.

## **Monitoring Station Information**

| Station |             |              |        | 7        |       | - 3     | хто/ворсо |           |                 | -             | •                       |                | Distance From |  |
|---------|-------------|--------------|--------|----------|-------|---------|-----------|-----------|-----------------|---------------|-------------------------|----------------|---------------|--|
| Number  | Latitude_83 | Longitude_83 | County | Township | Range | Section | Lease     | BLM/State | Unit            | Lease Num     | Nearest Producing Well  | API            | Station (Ft)  |  |
| 201     | 32.093021   | -103.861308  | Eddy   | 255      | 30E   | 34 \    | Yes       | BLM       | Poker Lake      | NMNM 0005039A | Poker Lake Unit 421H    | 30015410330000 | - 1,122       |  |
| 203     | 32.204673   | -103.860495  | Eddy   | 24S      | 30E   | 22      | Yes       | BLM       | Poker Lake      | NMNM 0002862  | Poker Lake Unit 324H    | 30015406850000 | 538           |  |
| 204     | 32.479605   | -103.056895  | Eddy   | 215      | 28E   | 14      | Yes       | BLM       | Big Èddy        | NMLC 0069219  | Big Eddy Unit 92        | 30015240830000 | 2,129         |  |
| 205     | 32.381146   | -104.127381  | Eddy   | 225      | 28E   | 19 V    | Yes       | BLM       | Old Indian Draw | NMNM 0415461  | Big Eddy Unit 218       | 30015362970000 | 7,022         |  |
| 206     | 32.596577   | -103.882583  | Eddy   | 205      | 31E   | 5 '     | Yes ,     | BLM       | Big Eddy        | NMLC 0068408  | Big Eddy Unit DI4 270H  | 30015424790000 | 4,649         |  |
| 207     | 32.525056   | -103.80624   | Lea    | 205      | 32E   | 31 \    | Yes       | BLM       | Big Eddy        | NMLC 0065751A | Big Eddy Unit DI5 4H    | 30015403970000 | 16,690        |  |
| 208     | 32.498793   | -103.941386  | Eddy   | 215      | 29E   | 12 \    | Yes       | BLM       | Big Eddy        | NMNM 0006747  | Big Eddy Unit DI28 277H | 30015425680000 | 12,488        |  |