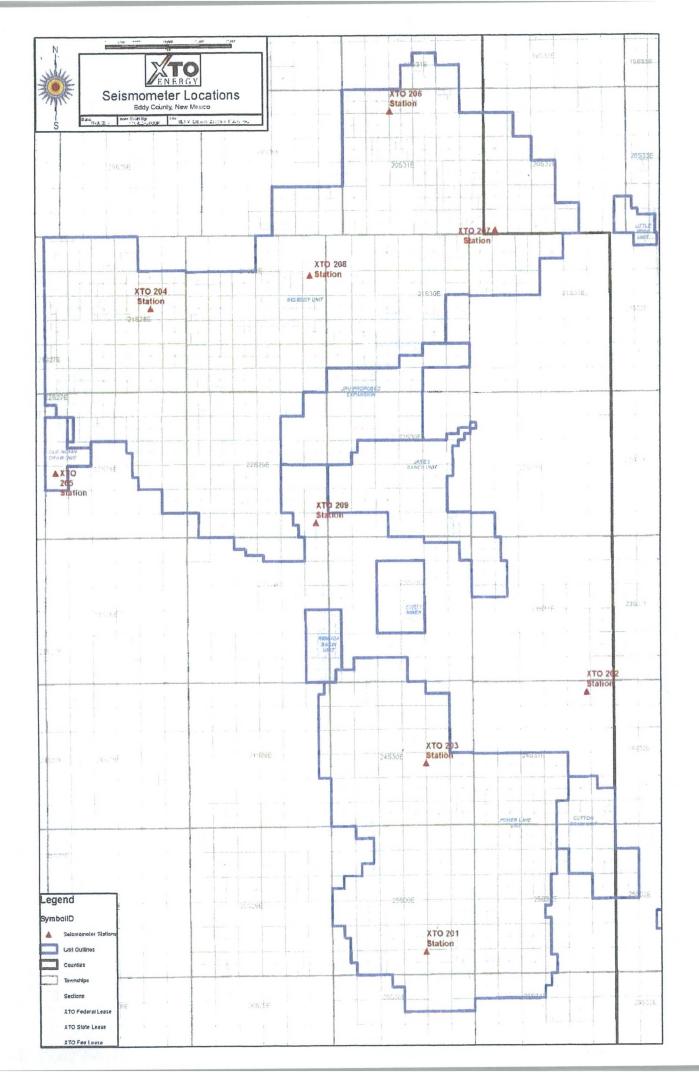

## **XTO's Area of Interest**

XTO's area of interest is depicted in the overview map on the next page. Individual Google Earth images of each station have also been included.

## **Monitoring Station Information**

| Station |             |              |        | 7        |       | - 3     | хто/ворсо |           |                 | -             | •                       |                | Distance From |  |
|---------|-------------|--------------|--------|----------|-------|---------|-----------|-----------|-----------------|---------------|-------------------------|----------------|---------------|--|
| Number  | Latitude_83 | Longitude_83 | County | Township | Range | Section | Lease     | BLM/State | Unit            | Lease Num     | Nearest Producing Well  | API            | Station (Ft)  |  |
| 201     | 32.093021   | -103.861308  | Eddy   | 255      | 30E   | 34 \    | Yes       | BLM       | Poker Lake      | NMNM 0005039A | Poker Lake Unit 421H    | 30015410330000 | - 1,122       |  |
| 203     | 32.204673   | -103.860495  | Eddy   | 24S      | 30E   | 22      | Yes       | BLM       | Poker Lake      | NMNM 0002862  | Poker Lake Unit 324H    | 30015406850000 | 538           |  |
| 204     | 32.479605   | -103.056895  | Eddy   | 215      | 28E   | 14      | Yes       | BLM       | Big Èddy        | NMLC 0069219  | Big Eddy Unit 92        | 30015240830000 | 2,129         |  |
| 205     | 32.381146   | -104.127381  | Eddy   | 225      | 28E   | 19 V    | Yes       | BLM       | Old Indian Draw | NMNM 0415461  | Big Eddy Unit 218       | 30015362970000 | 7,022         |  |
| 206     | 32.596577   | -103.882583  | Eddy   | 205      | 31E   | 5 '     | Yes ,     | BLM       | Big Eddy        | NMLC 0068408  | Big Eddy Unit DI4 270H  | 30015424790000 | 4,649         |  |
| 207     | 32.525056   | -103.80624   | Lea    | 205      | 32E   | 31 \    | Yes       | BLM       | Big Eddy        | NMLC 0065751A | Big Eddy Unit DI5 4H    | 30015403970000 | 16,690        |  |
| 208     | 32.498793   | -103.941386  | Eddy   | 215      | 29E   | 12 \    | Yes       | BLM       | Big Eddy        | NMNM 0006747  | Big Eddy Unit DI28 277H | 30015425680000 | 12,488        |  |