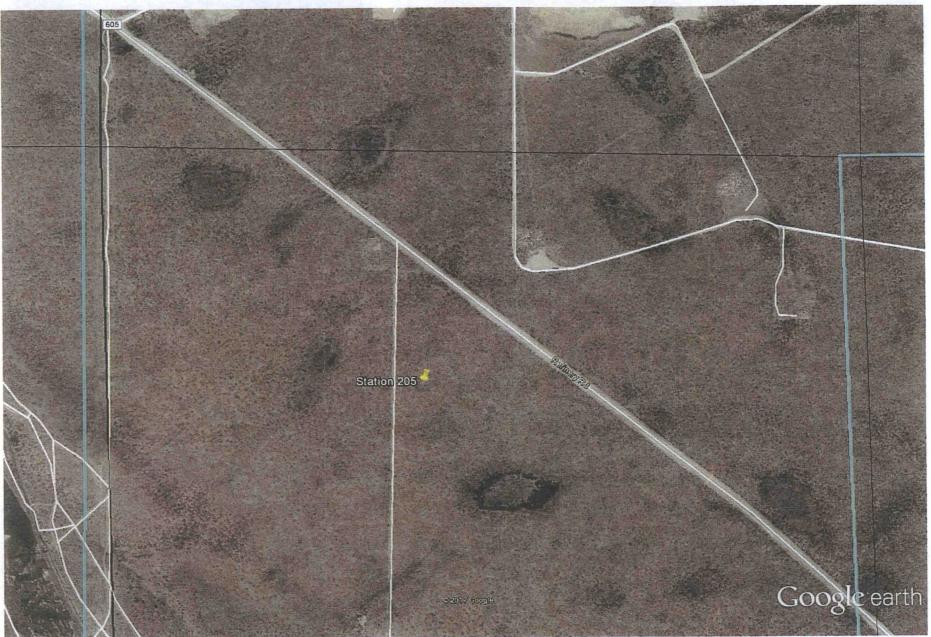

## **XTO's Area of Interest**

XTO's area of interest is depicted in the overview map on the next page. Individual Google Earth images of each station have also been included.

## **Monitoring Station Information**

| Station |             |              |        | 7        |       | - 3     | хто/ворсо |           |                 | -             | •                       |                | Distance From |  |
|---------|-------------|--------------|--------|----------|-------|---------|-----------|-----------|-----------------|---------------|-------------------------|----------------|---------------|--|
| Number  | Latitude_83 | Longitude_83 | County | Township | Range | Section | Lease     | BLM/State | Unit            | Lease Num     | Nearest Producing Well  | API            | Station (Ft)  |  |
| 201     | 32.093021   | -103.861308  | Eddy   | 255      | 30E   | 34 \    | Yes       | BLM       | Poker Lake      | NMNM 0005039A | Poker Lake Unit 421H    | 30015410330000 | - 1,122       |  |
| 203     | 32.204673   | -103.860495  | Eddy   | 24S      | 30E   | 22      | Yes       | BLM       | Poker Lake      | NMNM 0002862  | Poker Lake Unit 324H    | 30015406850000 | 538           |  |
| 204     | 32.479605   | -103.056895  | Eddy   | 215      | 28E   | 14      | Yes       | BLM       | Big Èddy        | NMLC 0069219  | Big Eddy Unit 92        | 30015240830000 | 2,129         |  |
| 205     | 32.381146   | -104.127381  | Eddy   | 225      | 28E   | 19 V    | Yes       | BLM       | Old Indian Draw | NMNM 0415461  | Big Eddy Unit 218       | 30015362970000 | 7,022         |  |
| 206     | 32.596577   | -103.882583  | Eddy   | 205      | 31E   | 5 '     | Yes ,     | BLM       | Big Eddy        | NMLC 0068408  | Big Eddy Unit DI4 270H  | 30015424790000 | 4,649         |  |
| 207     | 32.525056   | -103.80624   | Lea    | 205      | 32E   | 31 \    | Yes       | BLM       | Big Eddy        | NMLC 0065751A | Big Eddy Unit DI5 4H    | 30015403970000 | 16,690        |  |
| 208     | 32.498793   | -103.941386  | Eddy   | 215      | 29E   | 12 \    | Yes       | BLM       | Big Eddy        | NMNM 0006747  | Big Eddy Unit DI28 277H | 30015425680000 | 12,488        |  |