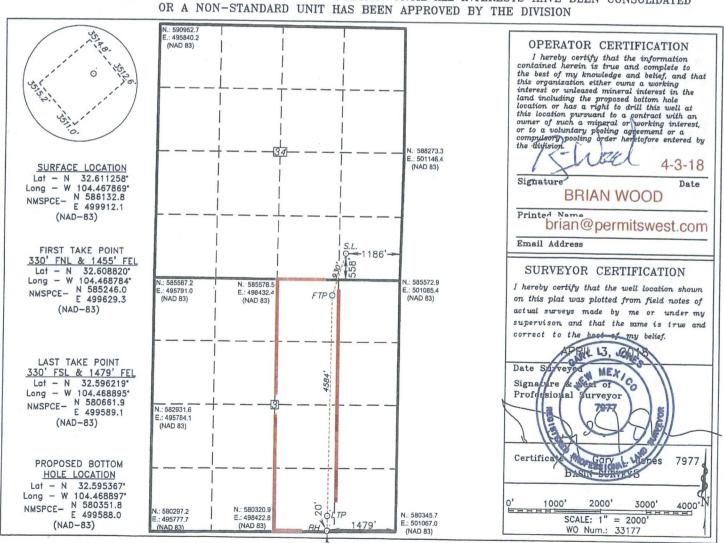

## OIL CONSERVATION DIVISION 7 2018

1226 South St. Francis Dr. Santa Fe, New Mexico 87505

DISTRICT II-ARTESIA O.C.D. change BHL

X AMENDED REPORT

WELL LOCATION AND ACREAGE DEDICATION PLAT

| API Number              | Pool Code | Pool Name             |             |  |  |
|-------------------------|-----------|-----------------------|-------------|--|--|
| 30-015-44706            | 97565     | N. SEVEN RIVERS; GLOR |             |  |  |
| Property Code<br>317243 |           | Perty Name            | Well Number |  |  |
| ogrid No.               |           | ator Name             | Elevation   |  |  |
| 371755                  |           | DLEUM OPERATING, LLC  | 3514'       |  |  |

## Surface Location

| UL or lot No. | Section | Township | Range | Lot Idn | FEET from the | North/South line | FEET from the | East/West line | Country |
|---------------|---------|----------|-------|---------|---------------|------------------|---------------|----------------|---------|
| Р             | 34      | 19 S     | 25 E  |         | 558           | SOUTH            | 1186          | EAST           | County  |

## Bottom Hole Location If Different From Surface

| UL or lot No.   | Section   | Townshi  | ip  | Range         | Lot Idn | FEET from the | North/South line | FEET from the | East/West line | County |
|-----------------|-----------|----------|-----|---------------|---------|---------------|------------------|---------------|----------------|--------|
| 0               | 3         | 20 3     | S   | 25 E          |         | 20            | SOUTH            | 1304          | EAST           | EDDY   |
| Dedicated Acres | s Joint o | r Infill | Cor | isolidation ( | Code Or | der No.       |                  | 1479          |                |        |