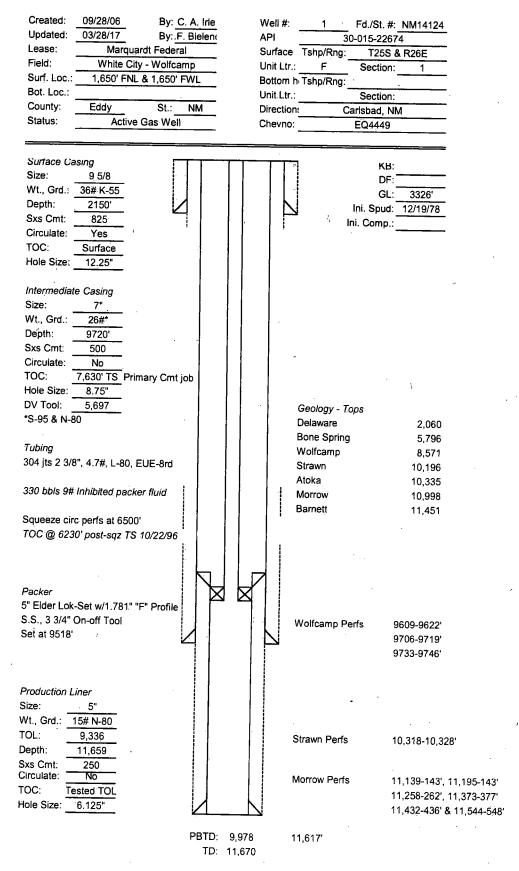

5. <u>Cement Requirement</u>: Sufficient cement shall be used to bring any required plug to the specified depth and length. Any given cement volumes on the proposed plugging procedure are merely estimates and are not final. Unless specific approval is received, no plug except the surface plug shall be less than 25 sacks of cement. Any plug that requires a tag will have a minimum WOC time of 4 hours.