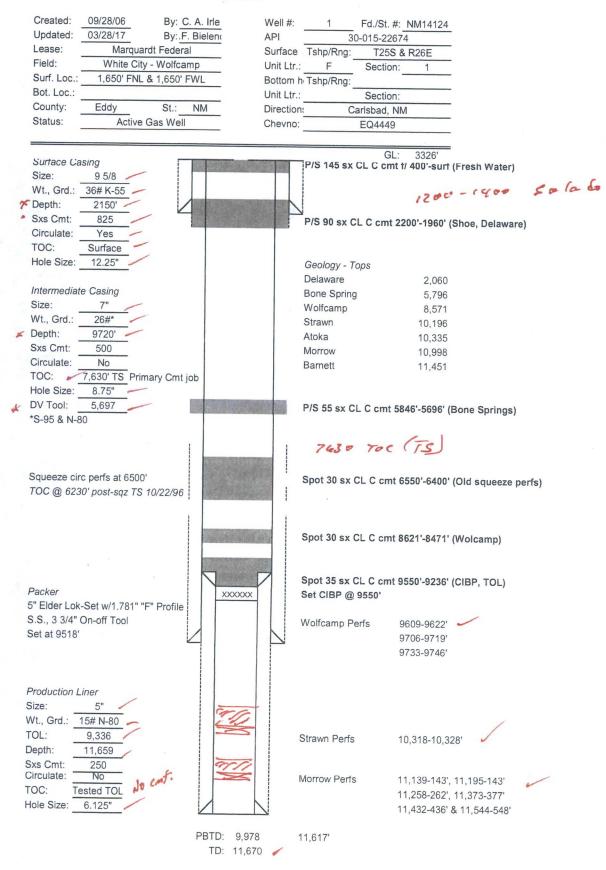

5. <u>Cement Requirement</u>: Sufficient cement shall be used to bring any required plug to the specified depth and length. Any given cement volumes on the proposed plugging procedure are merely estimates and are not final. Unless specific approval is received, no plug except the surface plug shall be less than 25 sacks of cement. Any plug that requires a tag will have a minimum WOC time of 4 hours.