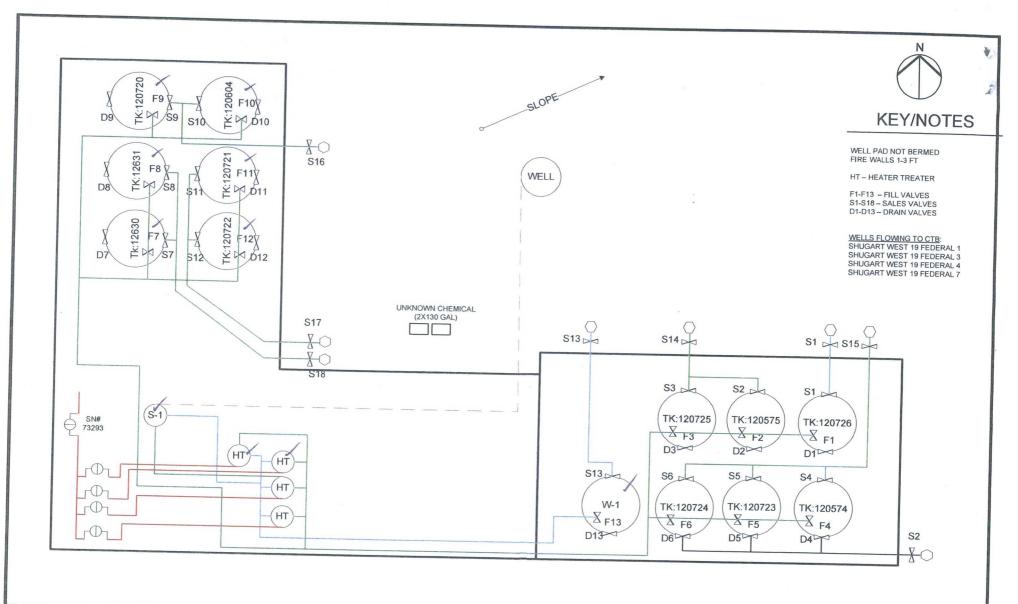

### Valve Positioning in the Production Phase

F2 is open

Producing from TK: 120726 F1 is open F2-F12 are closed

S1-S12 are sealed closed D1-D12 are sealed closed

Producing from TK: 12631 F8 is open F1-F7, F9-F12 are closed S1-S12 are sealed closed D1-D12 are sealed closed

Producing from TK: 120720 F9 is open

F1-F8, F10-F12 are closed S1-S12 are sealed closed D1-D12 are sealed closed

Producing from TK: 120575

S1-S12 are sealed closed

D1-D12 are sealed closed

F1, F3-F12 are closed

Producing from TK: 120725 F3 is open F1-F2, F4-F12 are closed S1-S12 are sealed dosed D1-D12 are sealed closed

S1-S12 are sealed dosed

D1-D12 are sealed dosed

F10 is open

F1-F3, F5-F12 are closed S1-S12 are sealed closed D1-D12 are sealed closed Producing from TK: 120604 Producing from TK: 120721 F11 is open F1-F9, F11-F12 are closed

F4 is open

F1-F10, F12 are closed S1-S12 are sealed closed D1-D12 are sealed closed

Producing from TK: 120574

Producing from TK: 120724 Producing from TK: 120723 F6 is open F5 is open F1-F5, F7-F12 are closed F1-F4, F6-F12 are closed S1-S12 are sealed closed S1-S12 are sealed closed D1-D12 are sealed closed D1-D12 are sealed closed

Producing from TK: 12630 F7 is open F1-F6, F8-F12 are closed S1-S12 are sealed dosed D1-D12 are sealed closed

#### Valve Positioning in the Sales Phase

Selling from TK: 120726 S1 is open S2-S12 are sealed closed F1 is sealed closed F2-F12 are open or closed D1-D12 are sealed closed

S2 is open S1, S3-S12 are sealed closed F2 is sealed closed F1. F3-F12 are open or closed D1-D12 are sealed closed Selling from TK: 120720

Selling from TK: 120575

Selling from TK: 120725 S3 is open S1-S2, S4-S12 are sealed closed F3 is sealed closed F1-F2, F4-F12 are open or closed D1-D12 are sealed closed

> Selling from TK: 120604 S10 is open S1-S9, S11-S12 are sealed closed F10 is sealed closed F1-F9, F11-F12 are open or closed D1-D12 are sealed closed

Selling from TK: 120574 S4 is open S1-S3, S5-S12 are sealed closed F4 is sealed closed F1-F3, F4-F12 are open or closed D1-D12 are sealed closed

F5 is sealed closed F1-F4, F6-F12 are open or closed D1-D12 are sealed closed Selling from TK: 120721 S11 is open S1-S10, S12 are sealed closed F11 is sealed closed

S5 is open

Producing from TK: 120722

S1-S12 are sealed closed

D1-D12 are sealed closed

Selling from TK: 120723

S1-S4, S6-S12 are sealed closed

F12 is open

F1-F11 are closed

Selling from TK: 120722 S12 is open S1-S11 are sealed closed F12 is sealed closed F1-F11 are open or closed D1-D12 are sealed closed

Selling from TK: 120724

D1-D12 are sealed closed

F6 is sealed closed

S1-S5, S7-S12 are sealed closed

F1-F5, F7-F12 are open or closed

S6 is open

# Selling from TK: 12631

S8 is open S1-S7, S9-S12 are sealed closed F8 is sealed closed F1-F7, F9-F12 are open or closed D1-D12 are sealed closed

S9 is open S1-S8, S10-S12 are sealed closed F9 is sealed closed F1-F8, F10-F12 are open or closed D1-D12 are sealed closed

## Valve Positioning in the Drain Phase

Draining from TK: 120726 D1 is open D2-D12 are sealed closed F1 is sealed closed F2-F12 are open of closed S1-S12 are sealed closed

Draining from TK: 12631 D8 is open D1-D7, D9-D12 are sealed closed F8 is sealed closed F1-F7, F9-F12 are open of closed S1-S12 are sealed closed

Draining from TK: 120575 D2 is open D1. D3-D12 are sealed closed F2 is sealed closed

F1, F3-F12 are open of closed S1-S12 are sealed closed

Draining from TK: 120720 D9 is open D1-D8, D10-D12 are sealed dosed F9 is sealed closed F1-F8, F10-F12 are open of closed S1-S12 are sealed closed

LOCATION

EDDY COUNTY, NM

Draining from TK: 120725 D3 is open D1-D2, D4-D12 are sealed closed F3 is sealed closed F1-F2, F4-F12 are open of closed S1-S12 are sealed closed

Draining from TK: 120604 D10 is open D1-D9, D11-D12 are sealed closed F10 is sealed closed F1-F9, F11-F12 are open of closed S1-S12 are sealed dosed

Draining from TK: 120574 D4 is open D1-D3, D5-D12 are sealed closed F4 is sealed closed F1-F3, F5-F12 are open of closed S1-S12 are sealed closed

F1-F10, F12 are open or closed

D1-D12 are sealed closed

Draining from TK: 120721 D11 is open D1-D10, D12 are sealed closed F11 is sealed closed F1-F10, F12 are open of closed S1-S12 are sealed closed

Draining from TK: 120724 Draining from TK: 120723 D6 is open D5 is open D1-D5, D7-D12 are sealed closed D1-D4, D6-D12 are sealed closed F6 is sealed closed F5 is sealed closed F1-F5, F7-F12 are open of closed F1-F4, F6-F12 are open of closed S1-S12 are sealed closed S1-S12 are sealed closed

Draining from TK: 120722 D12 is open D1-D11 are sealed closed F12 is sealed closed F1-F11 are open of closed S1-S12 are sealed closed

Selling from TK: 12630 S7 is open S1-S6, S8-S12 are sealed closed F7 is sealed closed

F1-F6, F8-F12 are open or closed D1-D12 are sealed closed

Draining from TK: 12630

S1-S12 are sealed closed

F7 is sealed closed

D1-D6, D8-D12 are sealed closed

F1-F6, F8-F12 are open of closed

D7 is open

DATE **APRIL 2018** FIGURE TITLE NOT TO SCALE SCALE SHUGART WEST 19 FEDERAL 1 DRAWN BY LEASE CA# APPROVED BY JVC API NMNM93772 30-015-30149 **OPERATOR** MARATHON OIL PERMIAN, LLC 5555 SAN FELIPSE ST, HOUSTON, TX 77056