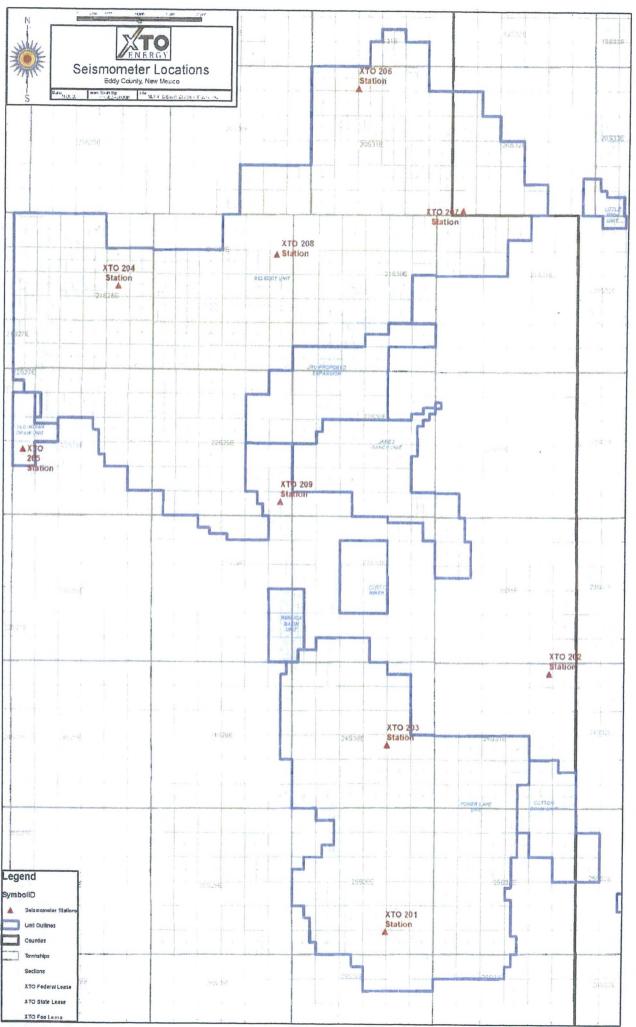

#### **XTO's Area of Interest**

XTO's area of interest is depicted in the overview map on the next page. Individual Google Earth images of each station have also been included.

Monitoring Station Information

| Station | ATO/BOPCO   |              |        |          |             |         |       |           |                 |               | •                       | Distance From   |              |
|---------|-------------|--------------|--------|----------|-------------|---------|-------|-----------|-----------------|---------------|-------------------------|-----------------|--------------|
| Number  | Latitude_83 | Longitude_83 | County | Township | Range       | Section | Lease | BLM/State | Unit            | Lease Num     | Nearest Producing Well  | ΑΡΙ             | Station (Ft) |
| 201     | 32.093021   | -103.861308  | Eddy   | 255      | 30 <u>E</u> | 34 Ye   | 2S    | BLM-      | Poker Lake      | NMNM 0005039A | Poker Lake Unit 421H    | .30015410330000 | ·· ··        |
| 203     | 32.204673   | -103.860495  | Eddy   | 24S      | 30E-        | 22 Ye   | 2S    | BLM       | Poker Lake      | NMNM 0002862  | Poker Lake Unit 324H    | 30015406850000  | -f           |
| 204     | 32.479605   | -103.056895  | Eddy   | -215     | 28E         | 14 Ye   | 25    | BLM       | Big Eddy        | NMLC 0069219  | Big Eddy Unit 92        | 30015240830000  |              |
| 205     | 32.381146   | -104.127381  | Eddy   | 225      | 28E         | 19 Ye   | 2S    | BLM       | Old Indian Draw | NMNM 0415461  | Big Eddy Unit 218       | 30015362970000  | ·            |
| 206     | 32.596577   | -103.882583  | Eddy   | 20S      | 31E         | .5 Yes  | ≜S    | BLM       | Big Eddy        | NMLC 0068408  | Big Eddy Unit DI4 270H  | 30015424790000  |              |
| 207     | 32.525056   | -103.80624   | Lea    | 20S      | 32E         | 31 Ye   | 25    | BLM       | Big Eddy        | NMLC 0065751A | Big Eddy Unit DI5 4H    | 30015403970000  | 16,690       |
| 208     | 32.498793   | -103.941386  | Eddy   | 215      | 29E         | 12 Ye   | 2S    | BLM       | Big Eddy        | NMNM 0006747  | Big Eddy Unit DI28 277H | 30015425680000  | 12,488       |