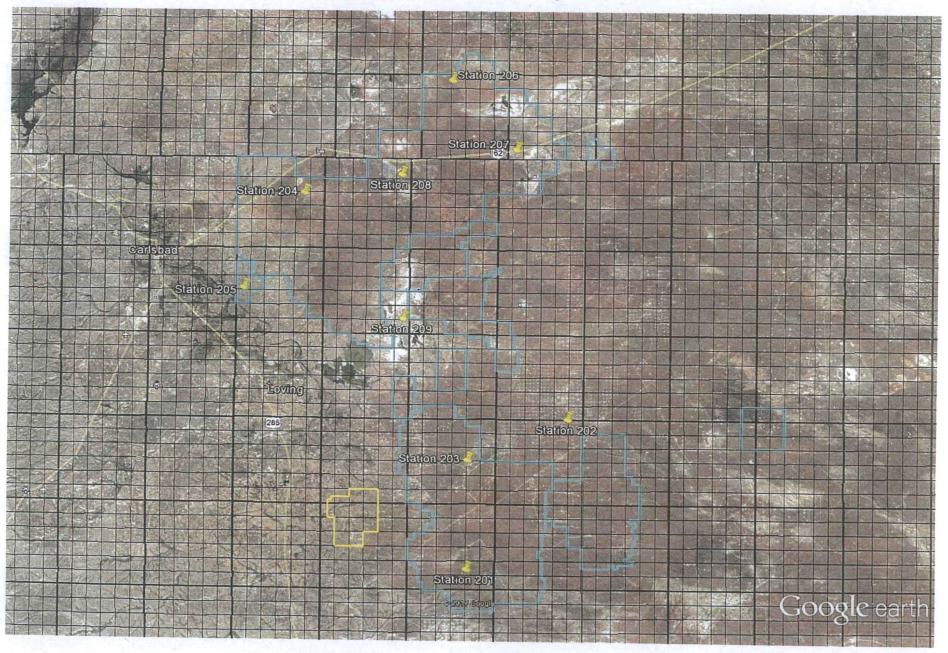

#### **XTO's Area of Interest**

XTO's area of interest is depicted in the overview map on the next page. Individual Google Earth images of each station have also been included.

Monitoring Station Information

| Station | ATO/BOPCO   |              |        |          |             |         |       |           |                 |               | •                       | Distance From   |              |
|---------|-------------|--------------|--------|----------|-------------|---------|-------|-----------|-----------------|---------------|-------------------------|-----------------|--------------|
| Number  | Latitude_83 | Longitude_83 | County | Township | Range       | Section | Lease | BLM/State | Unit            | Lease Num     | Nearest Producing Well  | ΑΡΙ             | Station (Ft) |
| 201     | 32.093021   | -103.861308  | Eddy   | 255      | 30 <u>E</u> | 34 Ye   | 2S    | BLM-      | Poker Lake      | NMNM 0005039A | Poker Lake Unit 421H    | .30015410330000 | ·· ··        |
| 203     | 32.204673   | -103.860495  | Eddy   | 24S      | 30E-        | 22 Ye   | 2S    | BLM       | Poker Lake      | NMNM 0002862  | Poker Lake Unit 324H    | 30015406850000  | -f           |
| 204     | 32.479605   | -103.056895  | Eddy   | -215     | 28E         | 14 Ye   | 25    | BLM       | Big Eddy        | NMLC 0069219  | Big Eddy Unit 92        | 30015240830000  |              |
| 205     | 32.381146   | -104.127381  | Eddy   | 225      | 28E         | 19 Ye   | 2S    | BLM       | Old Indian Draw | NMNM 0415461  | Big Eddy Unit 218       | 30015362970000  | ·            |
| 206     | 32.596577   | -103.882583  | Eddy   | 20S      | 31E         | .5 Yes  | ≜S    | BLM       | Big Eddy        | NMLC 0068408  | Big Eddy Unit DI4 270H  | 30015424790000  |              |
| 207     | 32.525056   | -103.80624   | Lea    | 20S      | 32E         | 31 Ye   | 25    | BLM       | Big Eddy        | NMLC 0065751A | Big Eddy Unit DI5 4H    | 30015403970000  | 16,690       |
| 208     | 32.498793   | -103.941386  | Eddy   | 215      | 29E         | 12 Ye   | 2S    | BLM       | Big Eddy        | NMNM 0006747  | Big Eddy Unit DI28 277H | 30015425680000  | 12,488       |