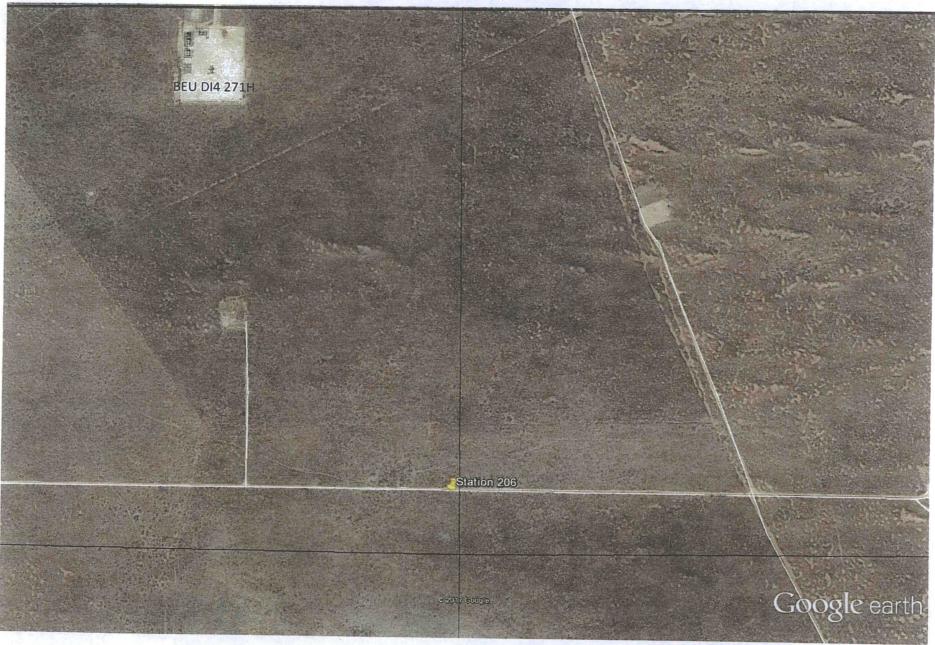

#### **XTO's Area of Interest**

XTO's area of interest is depicted in the overview map on the next page. Individual Google Earth images of each station have also been included.

Monitoring Station Information

| Station | ATO/BOPCO   |              |        |          |             |         |       |           |                 |               | •                       | Distance From   |              |
|---------|-------------|--------------|--------|----------|-------------|---------|-------|-----------|-----------------|---------------|-------------------------|-----------------|--------------|
| Number  | Latitude_83 | Longitude_83 | County | Township | Range       | Section | Lease | BLM/State | Unit            | Lease Num     | Nearest Producing Well  | ΑΡΙ             | Station (Ft) |
| 201     | 32.093021   | -103.861308  | Eddy   | 255      | 30 <u>E</u> | 34 Ye   | 2S    | BLM-      | Poker Lake      | NMNM 0005039A | Poker Lake Unit 421H    | .30015410330000 | ·· ··        |
| 203     | 32.204673   | -103.860495  | Eddy   | 24S      | 30E-        | 22 Ye   | 2S    | BLM       | Poker Lake      | NMNM 0002862  | Poker Lake Unit 324H    | 30015406850000  | -f           |
| 204     | 32.479605   | -103.056895  | Eddy   | -215     | 28E         | 14 Ye   | 25    | BLM       | Big Eddy        | NMLC 0069219  | Big Eddy Unit 92        | 30015240830000  |              |
| 205     | 32.381146   | -104.127381  | Eddy   | 225      | 28E         | 19 Ye   | 2S    | BLM       | Old Indian Draw | NMNM 0415461  | Big Eddy Unit 218       | 30015362970000  | ·            |
| 206     | 32.596577   | -103.882583  | Eddy   | 20S      | 31E         | .5 Yes  | ≜S    | BLM       | Big Eddy        | NMLC 0068408  | Big Eddy Unit DI4 270H  | 30015424790000  |              |
| 207     | 32.525056   | -103.80624   | Lea    | 20S      | 32E         | 31 Ye   | 25    | BLM       | Big Eddy        | NMLC 0065751A | Big Eddy Unit DI5 4H    | 30015403970000  | 16,690       |
| 208     | 32.498793   | -103.941386  | Eddy   | 215      | 29E         | 12 Ye   | 2S    | BLM       | Big Eddy        | NMNM 0006747  | Big Eddy Unit DI28 277H | 30015425680000  | 12,488       |