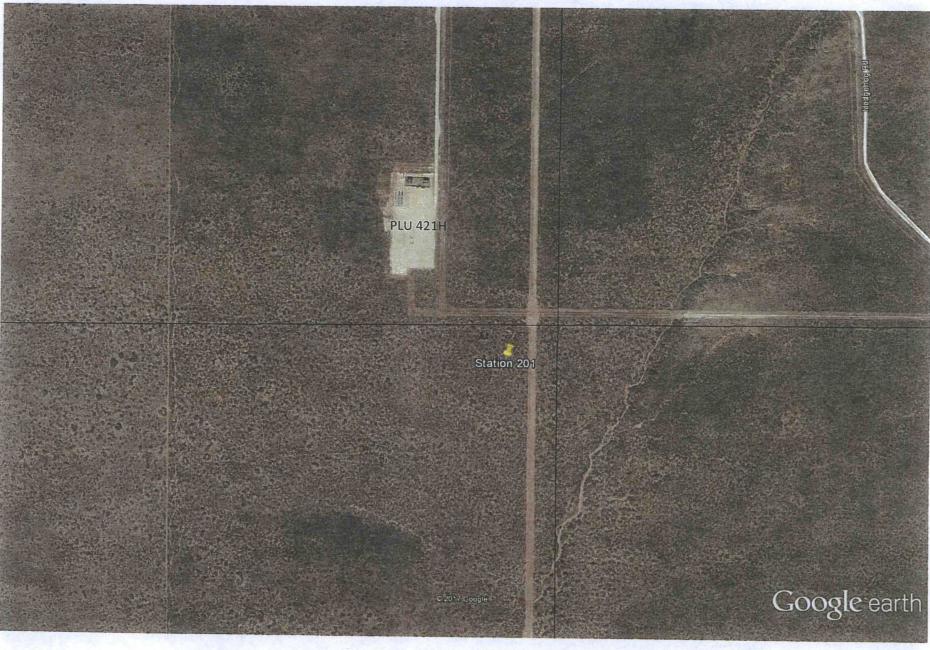

| Station | ATO/BOPCO   |              |        |          |             |         |       |           |                 |               | •                       | Distance From   |              |
|---------|-------------|--------------|--------|----------|-------------|---------|-------|-----------|-----------------|---------------|-------------------------|-----------------|--------------|
| Number  | Latitude_83 | Longitude_83 | County | Township | Range       | Section | Lease | BLM/State | Unit            | Lease Num     | Nearest Producing Well  | ΑΡΙ             | Station (Ft) |
| 201     | 32.093021   | -103.861308  | Eddy   | 255      | 30 <u>E</u> | 34 Ye   | 2S    | BLM-      | Poker Lake      | NMNM 0005039A | Poker Lake Unit 421H    | .30015410330000 | ·· ··        |
| 203     | 32.204673   | -103.860495  | Eddy   | 24S      | 30E-        | 22 Ye   | 2S    | BLM       | Poker Lake      | NMNM 0002862  | Poker Lake Unit 324H    | 30015406850000  | -f           |
| 204     | 32.479605   | -103.056895  | Eddy   | -215     | 28E         | 14 Ye   | 25    | BLM       | Big Eddy        | NMLC 0069219  | Big Eddy Unit 92        | 30015240830000  |              |
| 205     | 32.381146   | -104.127381  | Eddy   | 225      | 28E         | 19 Ye   | 2S    | BLM       | Old Indian Draw | NMNM 0415461  | Big Eddy Unit 218       | 30015362970000  | ·            |
| 206     | 32.596577   | -103.882583  | Eddy   | 20S      | 31E         | .5 Yes  | ≜S    | BLM       | Big Eddy        | NMLC 0068408  | Big Eddy Unit DI4 270H  | 30015424790000  |              |
| 207     | 32.525056   | -103.80624   | Lea    | 20S      | 32E         | 31 Ye   | 25    | BLM       | Big Eddy        | NMLC 0065751A | Big Eddy Unit DI5 4H    | 30015403970000  | 16,690       |
| 208     | 32.498793   | -103.941386  | Eddy   | 215      | 29E         | 12 Ye   | 2S    | BLM       | Big Eddy        | NMNM 0006747  | Big Eddy Unit DI28 277H | 30015425680000  | 12,488       |