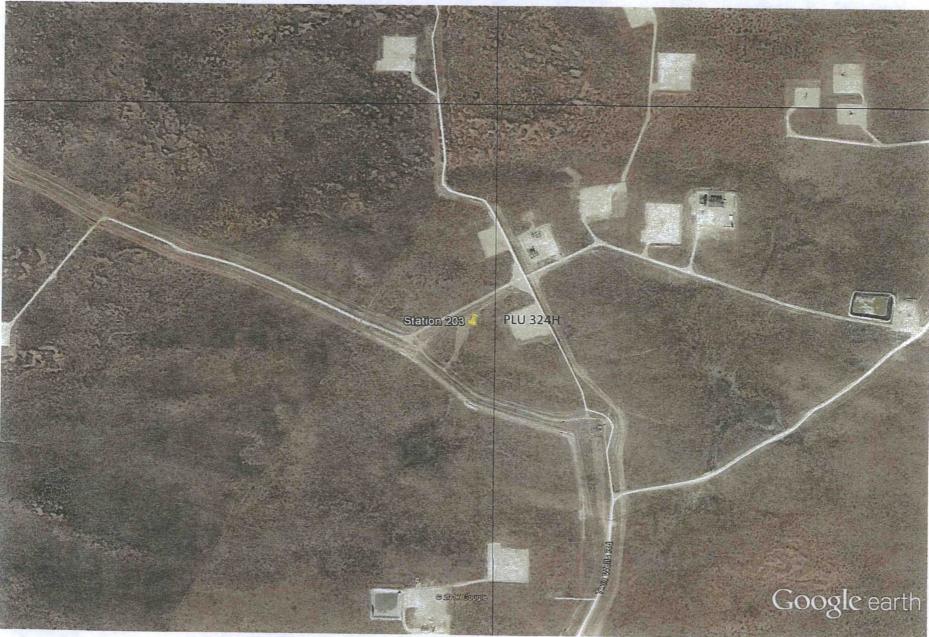

| Station | ATO/BOPCO   |              |        |          |             |         |       |           |                 |               | •                       | Distance From   |              |
|---------|-------------|--------------|--------|----------|-------------|---------|-------|-----------|-----------------|---------------|-------------------------|-----------------|--------------|
| Number  | Latitude_83 | Longitude_83 | County | Township | Range       | Section | Lease | BLM/State | Unit            | Lease Num     | Nearest Producing Well  | ΑΡΙ             | Station (Ft) |
| 201     | 32.093021   | -103.861308  | Eddy   | 255      | 30 <u>E</u> | 34 Ye   | 2S    | BLM-      | Poker Lake      | NMNM 0005039A | Poker Lake Unit 421H    | .30015410330000 | ·· ··        |
| 203     | 32.204673   | -103.860495  | Eddy   | 24S      | 30E-        | 22 Ye   | 2S    | BLM       | Poker Lake      | NMNM 0002862  | Poker Lake Unit 324H    | 30015406850000  | -f           |
| 204     | 32.479605   | -103.056895  | Eddy   | -215     | 28E         | 14 Ye   | 25    | BLM       | Big Eddy        | NMLC 0069219  | Big Eddy Unit 92        | 30015240830000  |              |
| 205     | 32.381146   | -104.127381  | Eddy   | 225      | 28E         | 19 Ye   | 2S    | BLM       | Old Indian Draw | NMNM 0415461  | Big Eddy Unit 218       | 30015362970000  | ·            |
| 206     | 32.596577   | -103.882583  | Eddy   | 20S      | 31E         | .5 Yes  | ≜S    | BLM       | Big Eddy        | NMLC 0068408  | Big Eddy Unit DI4 270H  | 30015424790000  |              |
| 207     | 32.525056   | -103.80624   | Lea    | 20S      | 32E         | 31 Ye   | 25    | BLM       | Big Eddy        | NMLC 0065751A | Big Eddy Unit DI5 4H    | 30015403970000  | 16,690       |
| 208     | 32.498793   | -103.941386  | Eddy   | 215      | 29E         | 12 Ye   | 2S    | BLM       | Big Eddy        | NMNM 0006747  | Big Eddy Unit DI28 277H | 30015425680000  | 12,488       |