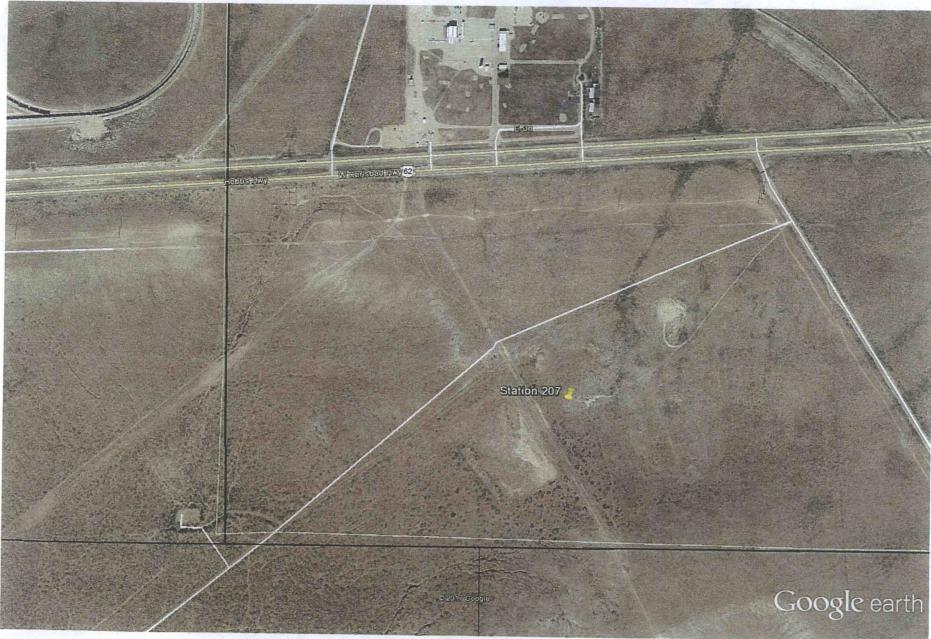

#### **XTO's Area of Interest**

XTO's area of interest is depicted in the overview map on the next page. Individual Google Earth images of each station have also been included.

Monitoring Station Information

| Station | ATO/BOPCO   |              |        |          |             |         |       |           |                 |               | •                       | Distance From   |              |
|---------|-------------|--------------|--------|----------|-------------|---------|-------|-----------|-----------------|---------------|-------------------------|-----------------|--------------|
| Number  | Latitude_83 | Longitude_83 | County | Township | Range       | Section | Lease | BLM/State | Unit            | Lease Num     | Nearest Producing Well  | ΑΡΙ             | Station (Ft) |
| 201     | 32.093021   | -103.861308  | Eddy   | 255      | 30 <u>E</u> | 34 Ye   | 2S    | BLM-      | Poker Lake      | NMNM 0005039A | Poker Lake Unit 421H    | .30015410330000 | ·· ··        |
| 203     | 32.204673   | -103.860495  | Eddy   | 24S      | 30E-        | 22 Ye   | 2S    | BLM       | Poker Lake      | NMNM 0002862  | Poker Lake Unit 324H    | 30015406850000  | -f           |
| 204     | 32.479605   | -103.056895  | Eddy   | -215     | 28E         | 14 Ye   | 25    | BLM       | Big Eddy        | NMLC 0069219  | Big Eddy Unit 92        | 30015240830000  |              |
| 205     | 32.381146   | -104.127381  | Eddy   | 225      | 28E         | 19 Ye   | 2S    | BLM       | Old Indian Draw | NMNM 0415461  | Big Eddy Unit 218       | 30015362970000  | ·            |
| 206     | 32.596577   | -103.882583  | Eddy   | 20S      | 31E         | .5 Yes  | ≜S    | BLM       | Big Eddy        | NMLC 0068408  | Big Eddy Unit DI4 270H  | 30015424790000  |              |
| 207     | 32.525056   | -103.80624   | Lea    | 20S      | 32E         | 31 Ye   | 25    | BLM       | Big Eddy        | NMLC 0065751A | Big Eddy Unit DI5 4H    | 30015403970000  | 16,690       |
| 208     | 32.498793   | -103.941386  | Eddy   | 215      | 29E         | 12 Ye   | 2S    | BLM       | Big Eddy        | NMNM 0006747  | Big Eddy Unit DI28 277H | 30015425680000  | 12,488       |