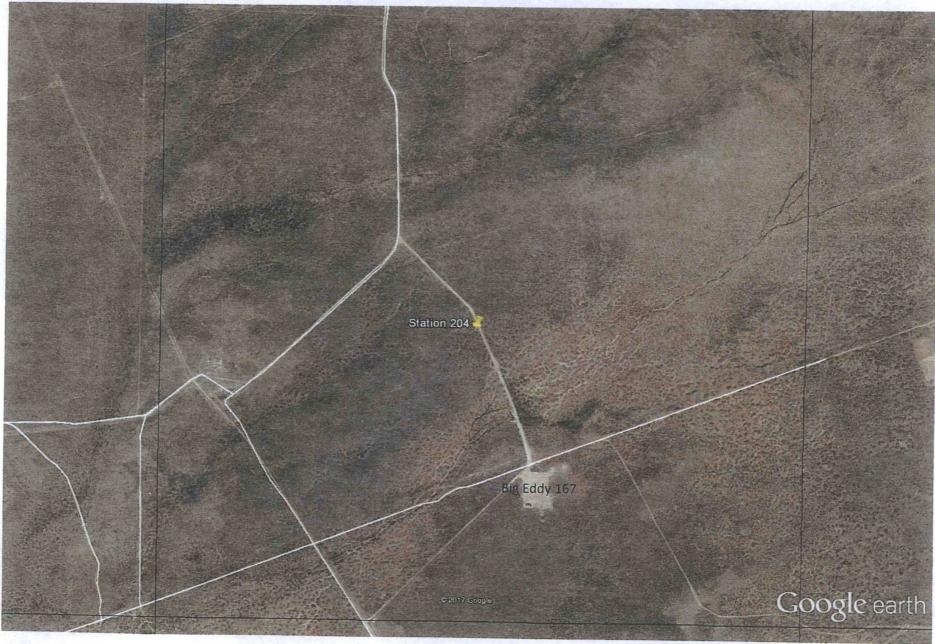

#### **XTO's Area of Interest**

XTO's area of interest is depicted in the overview map on the next page. Individual Google Earth images of each station have also been included.

Monitoring Station Information

| Station | ATO/BOPCO   |              |        |          |             |         |       |           |                 |               | •                       | Distance From   |              |
|---------|-------------|--------------|--------|----------|-------------|---------|-------|-----------|-----------------|---------------|-------------------------|-----------------|--------------|
| Number  | Latitude_83 | Longitude_83 | County | Township | Range       | Section | Lease | BLM/State | Unit            | Lease Num     | Nearest Producing Well  | ΑΡΙ             | Station (Ft) |
| 201     | 32.093021   | -103.861308  | Eddy   | 255      | 30 <u>E</u> | 34 Ye   | 2S    | BLM-      | Poker Lake      | NMNM 0005039A | Poker Lake Unit 421H    | .30015410330000 | ·· ··        |
| 203     | 32.204673   | -103.860495  | Eddy   | 24S      | 30E-        | 22 Ye   | 2S    | BLM       | Poker Lake      | NMNM 0002862  | Poker Lake Unit 324H    | 30015406850000  | -f           |
| 204     | 32.479605   | -103.056895  | Eddy   | -215     | 28E         | 14 Ye   | 25    | BLM       | Big Eddy        | NMLC 0069219  | Big Eddy Unit 92        | 30015240830000  |              |
| 205     | 32.381146   | -104.127381  | Eddy   | 225      | 28E         | 19 Ye   | 2S    | BLM       | Old Indian Draw | NMNM 0415461  | Big Eddy Unit 218       | 30015362970000  | ·            |
| 206     | 32.596577   | -103.882583  | Eddy   | 20S      | 31E         | .5 Yes  | ≜S    | BLM       | Big Eddy        | NMLC 0068408  | Big Eddy Unit DI4 270H  | 30015424790000  |              |
| 207     | 32.525056   | -103.80624   | Lea    | 20S      | 32E         | 31 Ye   | 25    | BLM       | Big Eddy        | NMLC 0065751A | Big Eddy Unit DI5 4H    | 30015403970000  | 16,690       |
| 208     | 32.498793   | -103.941386  | Eddy   | 215      | 29E         | 12 Ye   | 2S    | BLM       | Big Eddy        | NMNM 0006747  | Big Eddy Unit DI28 277H | 30015425680000  | 12,488       |