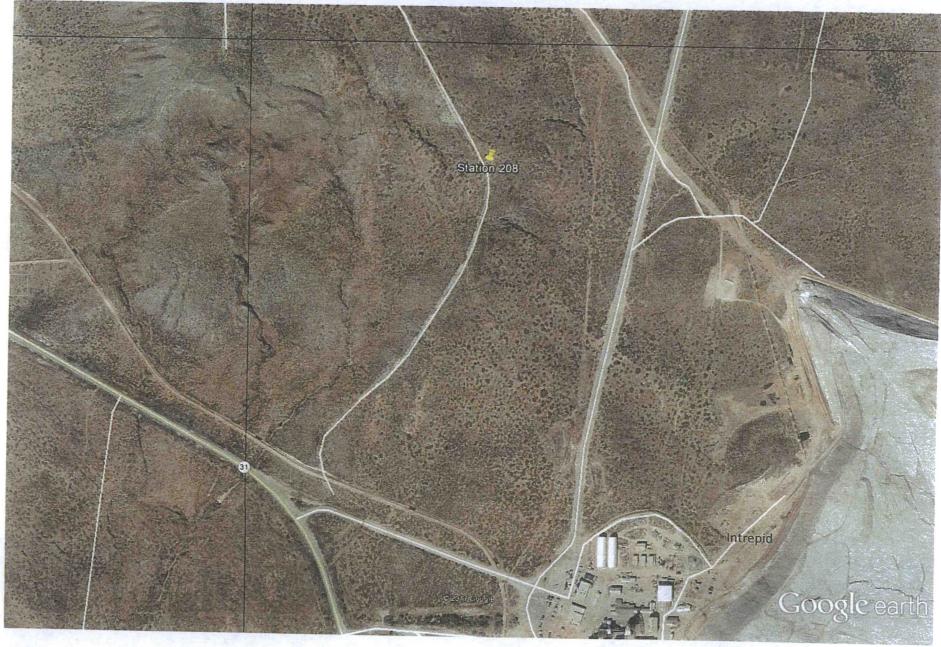

#### **XTO's Area of Interest**

XTO's area of interest is depicted in the overview map on the next page. Individual Google Earth images of each station have also been included.

Monitoring Station Information

| Station | ATO/BOPCO   |              |        |          |             |         |       |           |                 |               | •                       | Distance From   |              |
|---------|-------------|--------------|--------|----------|-------------|---------|-------|-----------|-----------------|---------------|-------------------------|-----------------|--------------|
| Number  | Latitude_83 | Longitude_83 | County | Township | Range       | Section | Lease | BLM/State | Unit            | Lease Num     | Nearest Producing Well  | ΑΡΙ             | Station (Ft) |
| 201     | 32.093021   | -103.861308  | Eddy   | 255      | 30 <u>E</u> | 34 Ye   | 2S    | BLM-      | Poker Lake      | NMNM 0005039A | Poker Lake Unit 421H    | .30015410330000 | ·· ··        |
| 203     | 32.204673   | -103.860495  | Eddy   | 24S      | 30E-        | 22 Ye   | 2S    | BLM       | Poker Lake      | NMNM 0002862  | Poker Lake Unit 324H    | 30015406850000  | -f           |
| 204     | 32.479605   | -103.056895  | Eddy   | -215     | 28E         | 14 Ye   | 25    | BLM       | Big Eddy        | NMLC 0069219  | Big Eddy Unit 92        | 30015240830000  |              |
| 205     | 32.381146   | -104.127381  | Eddy   | 225      | 28E         | 19 Ye   | 2S    | BLM       | Old Indian Draw | NMNM 0415461  | Big Eddy Unit 218       | 30015362970000  | ·            |
| 206     | 32.596577   | -103.882583  | Eddy   | 20S      | 31E         | .5 Yes  | ≜S    | BLM       | Big Eddy        | NMLC 0068408  | Big Eddy Unit DI4 270H  | 30015424790000  |              |
| 207     | 32.525056   | -103.80624   | Lea    | 20S      | 32E         | 31 Ye   | 25    | BLM       | Big Eddy        | NMLC 0065751A | Big Eddy Unit DI5 4H    | 30015403970000  | 16,690       |
| 208     | 32.498793   | -103.941386  | Eddy   | 215      | 29E         | 12 Ye   | 2S    | BLM       | Big Eddy        | NMNM 0006747  | Big Eddy Unit DI28 277H | 30015425680000  | 12,488       |