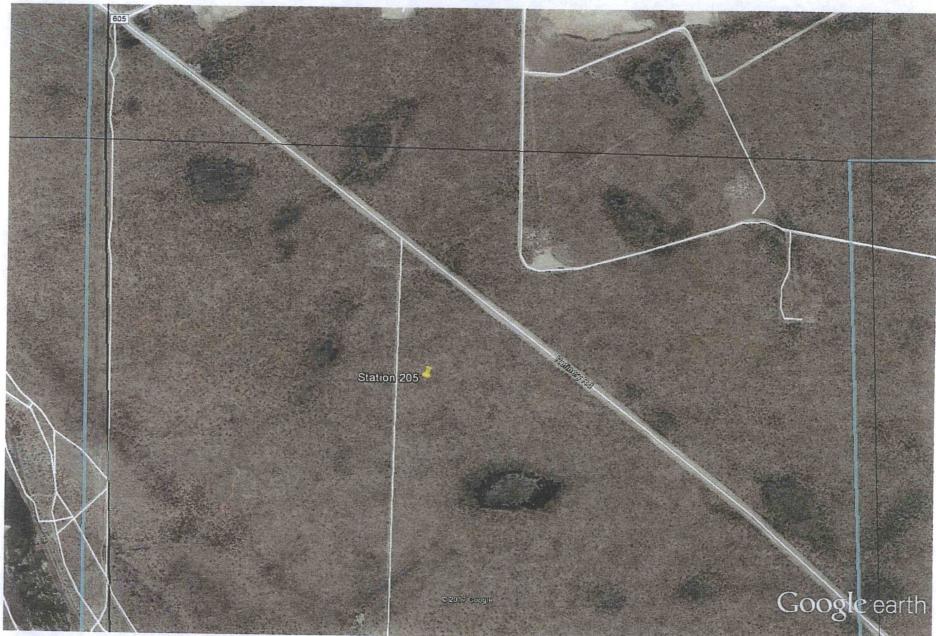

#### **XTO's Area of Interest**

XTO's area of interest is depicted in the overview map on the next page. Individual Google Earth images of each station have also been included.

Monitoring Station Information

| Station | ATO/BOPCO   |              |        |          |             |         |       |           |                 |               | •                       | Distance From   |              |
|---------|-------------|--------------|--------|----------|-------------|---------|-------|-----------|-----------------|---------------|-------------------------|-----------------|--------------|
| Number  | Latitude_83 | Longitude_83 | County | Township | Range       | Section | Lease | BLM/State | Unit            | Lease Num     | Nearest Producing Well  | ΑΡΙ             | Station (Ft) |
| 201     | 32.093021   | -103.861308  | Eddy   | 255      | 30 <u>E</u> | 34 Ye   | 2S    | BLM-      | Poker Lake      | NMNM 0005039A | Poker Lake Unit 421H    | .30015410330000 | ·· ··        |
| 203     | 32.204673   | -103.860495  | Eddy   | 24S      | 30E-        | 22 Ye   | 2S    | BLM       | Poker Lake      | NMNM 0002862  | Poker Lake Unit 324H    | 30015406850000  | -f           |
| 204     | 32.479605   | -103.056895  | Eddy   | -215     | 28E         | 14 Ye   | 25    | BLM       | Big Eddy        | NMLC 0069219  | Big Eddy Unit 92        | 30015240830000  |              |
| 205     | 32.381146   | -104.127381  | Eddy   | 225      | 28E         | 19 Ye   | 2S    | BLM       | Old Indian Draw | NMNM 0415461  | Big Eddy Unit 218       | 30015362970000  | ·            |
| 206     | 32.596577   | -103.882583  | Eddy   | 20S      | 31E         | .5 Yes  | ≜S    | BLM       | Big Eddy        | NMLC 0068408  | Big Eddy Unit DI4 270H  | 30015424790000  |              |
| 207     | 32.525056   | -103.80624   | Lea    | 20S      | 32E         | 31 Ye   | 25    | BLM       | Big Eddy        | NMLC 0065751A | Big Eddy Unit DI5 4H    | 30015403970000  | 16,690       |
| 208     | 32.498793   | -103.941386  | Eddy   | 215      | 29E         | 12 Ye   | 2S    | BLM       | Big Eddy        | NMNM 0006747  | Big Eddy Unit DI28 277H | 30015425680000  | 12,488       |