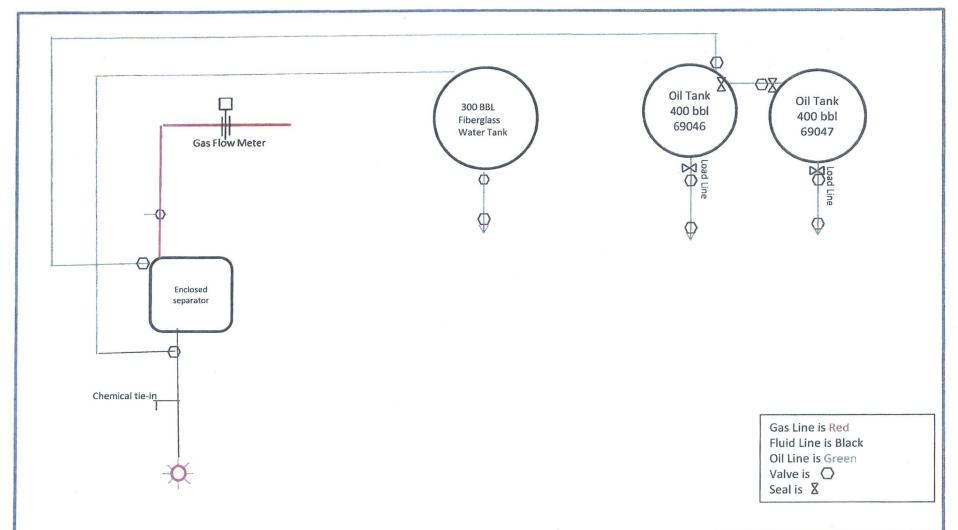

#### Production System - Open

Oil Sales description as: by tank gauge to tank truck.

Seal Requirements:

Production Phase (Oil Tank #69046)

Oil travels oil fill line through open Fill valve. Sales valve closed until sale.

Sales Phase (Oil Tank #69046)

Well is turned off. Tank #69046 is sealed at fill valve. Sales line unsealed by hauler. Oil sold. Valve sealed. Well turned on.

Matador Production Company Parker Deep 5 Federal Com#2 API 30-015-31548 Lease Number: NMNM104046, NM68038 Unit F Sec 05 TWP 18S RNG 31E Eddy County, New Mexico