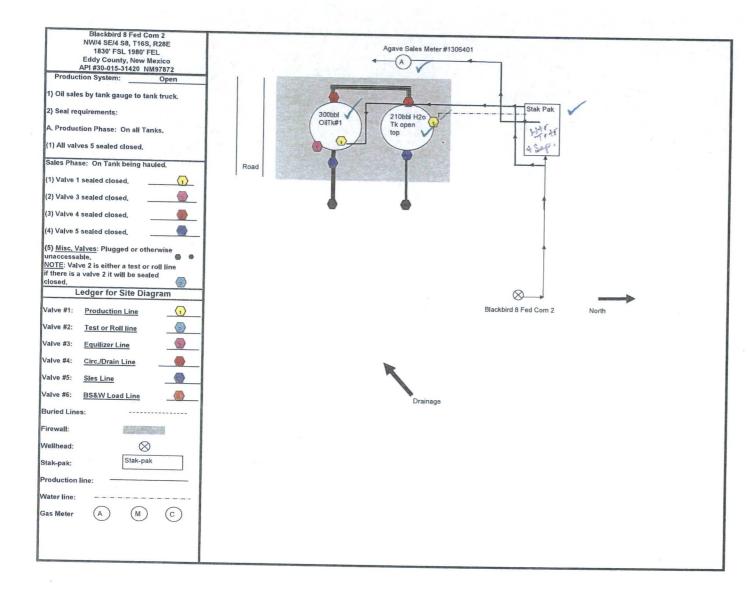

| SUNDRY                                                                                                                                                                                                                                                                                                               | UNITED STATE<br>EPARTMENT OF THE I<br>BUREAU OF LAND MANA<br><b>NOTICES AND REPO</b><br>is form for proposals to<br>fill. Use form 3160-3 (AP | NTERIOR<br>GEMENT                                    |                                                                                                | Artesia                                            | OMB N                                                           | APPROVED<br>O. 1004-0137<br>anuary 31, 2018<br>or Tribe Name                                                                |
|----------------------------------------------------------------------------------------------------------------------------------------------------------------------------------------------------------------------------------------------------------------------------------------------------------------------|-----------------------------------------------------------------------------------------------------------------------------------------------|------------------------------------------------------|------------------------------------------------------------------------------------------------|----------------------------------------------------|-----------------------------------------------------------------|-----------------------------------------------------------------------------------------------------------------------------|
|                                                                                                                                                                                                                                                                                                                      | tructions on page                                                                                                                             |                                                      | 7. If Unit or CA/Agreement, Name and/or No                                                     |                                                    | ement, Name and/or No.                                          |                                                                                                                             |
| <ol> <li>Type of Well</li> <li>Oil Well S Gas Well Ot</li> </ol>                                                                                                                                                                                                                                                     |                                                                                                                                               |                                                      | 8. Well Name and No.<br>BLACKBIRD 8 FED COM 2                                                  |                                                    | ED COM 2                                                        |                                                                                                                             |
| 2. Name of Operator<br>DEVON ENERGY PRODUCT                                                                                                                                                                                                                                                                          | SHEILA A FISHEF<br>mer@dvn.com                                                                                                                |                                                      |                                                                                                | 9. API Well No.<br>30-015-31420                    |                                                                 |                                                                                                                             |
| 3a. Address<br>PO BOX 250<br>ARTESIA, NM 88211                                                                                                                                                                                                                                                                       | OX 250<br>SIA, NM 88211                                                                                                                       |                                                      |                                                                                                | )                                                  | 10. Field and Pool or Exploratory Area<br>DIAMOND MOUND, MORROW |                                                                                                                             |
| 4. Location of Well (Footage, Sec., T., R., M., or Survey Description)<br>Sec 8 T16S R28E NWSE 1830FSL 1980FEL<br>32.935230 N Lat, 104.195755 W Lon                                                                                                                                                                  |                                                                                                                                               |                                                      |                                                                                                | 11. County or Parish, State<br>EDDY COUNTY, NM     |                                                                 |                                                                                                                             |
| 12. CHECK THE A                                                                                                                                                                                                                                                                                                      | PPROPRIATE BOX(ES)                                                                                                                            | TO INDICATE N                                        | ATURE O                                                                                        | F NOTICE,                                          | REPORT, OR OTH                                                  | IER DATA                                                                                                                    |
| TYPE OF SUBMISSION                                                                                                                                                                                                                                                                                                   | TYPE OF ACTION                                                                                                                                |                                                      |                                                                                                |                                                    |                                                                 |                                                                                                                             |
| <ul> <li>Notice of Intent</li> <li>Subsequent Report</li> <li>Final Abandonment Notice</li> </ul>                                                                                                                                                                                                                    | <ul> <li>Acidize</li> <li>Alter Casing</li> <li>Casing Repair</li> <li>Change Plans</li> <li>Convert to Injection</li> </ul>                  | New Cons                                             | Hydraulic Fracturing       H         New Construction       H         Plug and Abandon       H |                                                    | on (Start/Resume)<br>ation<br>lete<br>arily Abandon<br>isposal  | <ul> <li>Water Shut-Off</li> <li>Well Integrity</li> <li>Other</li> <li>Site Facility Diagra<br/>m/Security Plan</li> </ul> |
| 3. Describe Proposed or Completed Op.<br>If the proposal is to deepen directiona<br>Attach the Bond under which the wor<br>following completion of the involved<br>testing has been completed. Final At<br>determined that the site is ready for fi<br>Attached is the site facility diag<br>Written Order 17YJ069W. | operations. If the operation res<br>andonment Notices must be file<br>nal inspection.                                                         | ults in a multiple comp<br>ed only after all require | etion or reco<br>nents, includ                                                                 | ing reclamation                                    | sequent reports must be                                         | filed within 30 days                                                                                                        |
| Accepted for record - NMOCD RECEIVED                                                                                                                                                                                                                                                                                 |                                                                                                                                               |                                                      |                                                                                                |                                                    | TED FOR REC                                                     | CORD                                                                                                                        |
|                                                                                                                                                                                                                                                                                                                      | APR 1 9 2018<br>DISTRICT II-ARTESIA O.C.D.                                                                                                    |                                                      |                                                                                                | BUREAU OF LAND MANAGEMENT<br>CARLSBAD FIELD OFFICE |                                                                 |                                                                                                                             |
| <ol> <li>I hereby certify that the foregoing is</li> <li>Name(<i>Printed/Typed</i>) SHEILA A</li> </ol>                                                                                                                                                                                                              | Electronic Submission #3<br>For DEVON ENERG<br>Committed to AFMSS for p                                                                       | Y PRODUCTION CO                                      | LP, sent to<br>RAH MCKIN                                                                       | o the Carleba                                      | d<br>0/2017 ()                                                  |                                                                                                                             |
| Signature (Electronic Submission)                                                                                                                                                                                                                                                                                    |                                                                                                                                               |                                                      | Date 04/07/2017                                                                                |                                                    |                                                                 |                                                                                                                             |
|                                                                                                                                                                                                                                                                                                                      | THIS SPACE FO                                                                                                                                 | R FEDERAL OR                                         | STATE C                                                                                        | OFFICE US                                          | E                                                               |                                                                                                                             |
| Approved By                                                                                                                                                                                                                                                                                                          |                                                                                                                                               |                                                      | Title                                                                                          |                                                    |                                                                 | Data                                                                                                                        |
| onditions of approval, if any, are attached. Approval of this notice does not warrant or<br>rtify that the applicant holds legal or equitable title to those rights in the subject lease<br>hich would entitle the applicant to conduct operations thereon.                                                          |                                                                                                                                               |                                                      |                                                                                                |                                                    | ,                                                               | Date                                                                                                                        |
| e 18 U.S.C. Section 1001 and Title 43 U<br>tates any false, fictitious or fraudulent st                                                                                                                                                                                                                              | S.C. Section 1212 make it a cr                                                                                                                | rime for any person kno<br>o any matter within its j | unin alternal                                                                                  | villfully to mak                                   | e to any department or a                                        | gency of the United                                                                                                         |
| structions on page 2)                                                                                                                                                                                                                                                                                                | DR-SUBMITTED ** OP                                                                                                                            |                                                      |                                                                                                | OPERATO                                            | R-SUBMITTED *                                                   | *                                                                                                                           |