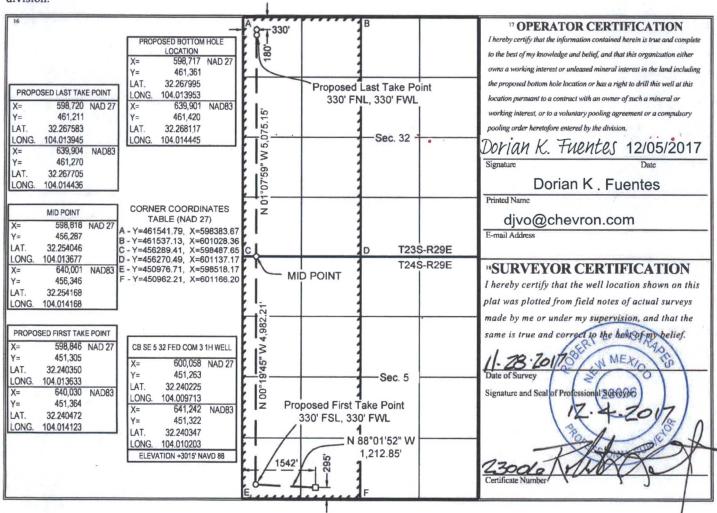

## WELL LOCATION AND ACREAGE DEDICATION PLAT

| 30.0                | 'API Num     | ther<br>14974                           | <sup>2</sup> Pool C<br>9822 |                            | <sup>3</sup> Pool Name PURPLE SAGE: WOLFCAMP (GAS) |                  |               |             |            |  |  |  |  |
|---------------------|--------------|-----------------------------------------|-----------------------------|----------------------------|----------------------------------------------------|------------------|---------------|-------------|------------|--|--|--|--|
| <sup>4</sup> Proper |              |                                         |                             | <sup>5</sup> Property Name |                                                    |                  |               |             |            |  |  |  |  |
| 321443              |              |                                         |                             | CB SE 5 32 FED COM 3       |                                                    |                  |               |             |            |  |  |  |  |
| OGRID No.           |              |                                         |                             |                            | <sup>9</sup> Elevation                             |                  |               |             |            |  |  |  |  |
| 4323                |              |                                         |                             |                            | 3015'                                              |                  |               |             |            |  |  |  |  |
|                     | 7            |                                         |                             | 10 Sur                     | face Locat                                         | ion              | 140           | •           |            |  |  |  |  |
| UL or lot no.       | Section      | Township                                | Range                       | Lot Idn                    | Feet from the                                      | North/South line | Feet from the | East/West 1 | ine County |  |  |  |  |
| N                   | 5            | 24 SOUTH                                | 29 EAST, N.M.P.M.           |                            | 295'                                               | SOUTH            | 1542'         | WEST        | EDDY       |  |  |  |  |
|                     |              | *************************************** | " Bottom H                  | ole Locat                  | ion If Diffe                                       | erent From S     | Surface       |             | •          |  |  |  |  |
| UL or lot no.       | Section      | Township                                | Range                       | Lot Idn                    | Feet from the                                      | North/South line | Feet from the | East/West 1 | ine County |  |  |  |  |
| D                   | 32           | 23 SOUTH                                | 29 EAST, N.M.P.M.           |                            | 180'                                               | NORTH            | 330'          | WEST        | EDDY       |  |  |  |  |
| Dedicated A         | cres 13 Join |                                         | 4 Consolidation Code 15     | Order No.                  |                                                    |                  |               |             | •          |  |  |  |  |

No allowable will be assigned to this completion until all interests have been consolidated or a non-standard unit has been approved by the division.

Operator Name: CHEVRON USA INCORPORATED

Well Name: CB SE 5 32 FED COM 3

Well Number: 1H

| •                | NS-Foot | NS Indicator | EW-Foot | EW Indicator | wsp | Range | Section | Aliquot/Lot/Tract   | atitude       | -ongitude          | County   | State             | Meridian                                                                                                                                                                                                                                                                                                                                                                                                                                                                                                                                                                                                                                                                                                                                                                                                                                                                                                                                                                                                                                                                                                                                                                                                                                                                                                                                                                                                                                                                                                                                                                                                                                                                                                                                                                                                                                                                                                                                                                                                                                                                                                                       | ease Type | ease Number    | Elevation     | MD        | VD        |
|------------------|---------|--------------|---------|--------------|-----|-------|---------|---------------------|---------------|--------------------|----------|-------------------|--------------------------------------------------------------------------------------------------------------------------------------------------------------------------------------------------------------------------------------------------------------------------------------------------------------------------------------------------------------------------------------------------------------------------------------------------------------------------------------------------------------------------------------------------------------------------------------------------------------------------------------------------------------------------------------------------------------------------------------------------------------------------------------------------------------------------------------------------------------------------------------------------------------------------------------------------------------------------------------------------------------------------------------------------------------------------------------------------------------------------------------------------------------------------------------------------------------------------------------------------------------------------------------------------------------------------------------------------------------------------------------------------------------------------------------------------------------------------------------------------------------------------------------------------------------------------------------------------------------------------------------------------------------------------------------------------------------------------------------------------------------------------------------------------------------------------------------------------------------------------------------------------------------------------------------------------------------------------------------------------------------------------------------------------------------------------------------------------------------------------------|-----------|----------------|---------------|-----------|-----------|
| EXIT             | 330     | FNL          | 330     | FWL          | -   | 29E   | 32      | Aliquot             | 32.26770      |                    | EDD      |                   | NEW                                                                                                                                                                                                                                                                                                                                                                                                                                                                                                                                                                                                                                                                                                                                                                                                                                                                                                                                                                                                                                                                                                                                                                                                                                                                                                                                                                                                                                                                                                                                                                                                                                                                                                                                                                                                                                                                                                                                                                                                                                                                                                                            | F         | NMNM.          | - Ш           | 202       | 101       |
| Leg<br>#1        | 330     | FINL         | 330     | FVVL         | 233 | 290   | 32      | NWN<br>W            | 5             | 104.0144<br>36     |          | MEXI<br>CO        | the state of the s | -         | 119754         | 715<br>9      | 53        | 74        |
| BHL<br>Leg<br>#1 | 180     | FNL          | 330     | FWL          | 23S | 29E   | 32      | Aliquot<br>NWN<br>W | 32.26811<br>7 | -<br>104.0144<br>5 | EDD<br>Y | NEW<br>MEXI<br>CO |                                                                                                                                                                                                                                                                                                                                                                                                                                                                                                                                                                                                                                                                                                                                                                                                                                                                                                                                                                                                                                                                                                                                                                                                                                                                                                                                                                                                                                                                                                                                                                                                                                                                                                                                                                                                                                                                                                                                                                                                                                                                                                                                | F         | NMNM<br>119754 | -<br>715<br>9 | 202<br>53 | 101<br>74 |