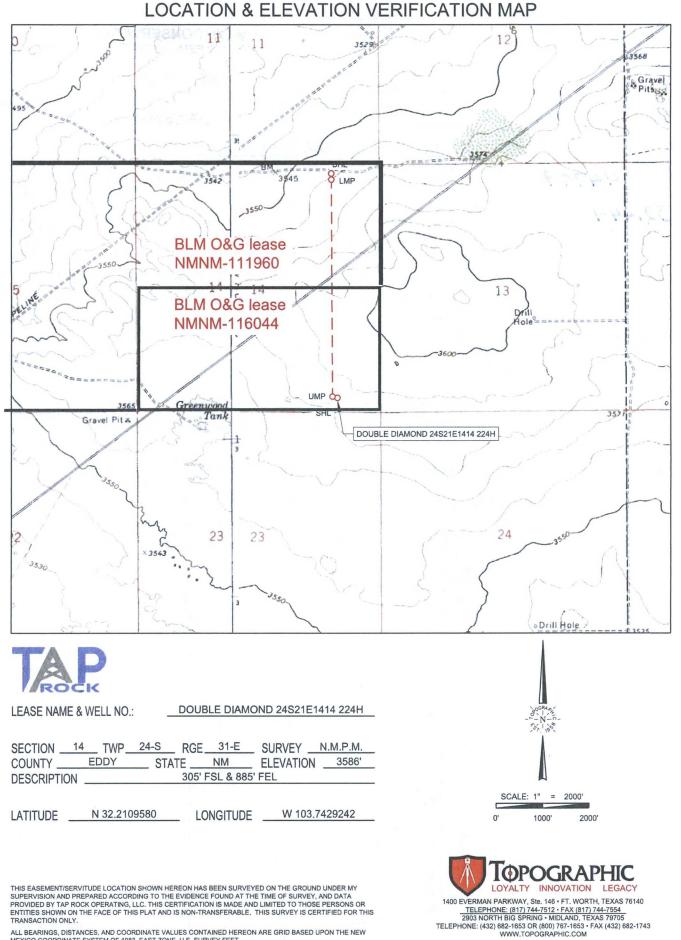

| District I<br>(625 N. French Dr., H<br>Phone: (575) 393-616<br>District II<br>311 S. First St., Artesi<br>Phone: (575) 748-128<br>District III<br>1000 Rio Brazos Road<br>Phone: (505) 334-617<br>District IV<br>(220 S. St. Francis Dr<br>Phone: (505) 476-346 | 1 Fax: (575) 39<br>a, NM 88210<br>3 Fax: (575) 74<br>l, Aztec, NM 87<br>8 Fax: (505) 32<br>., Sante Fe, NM | 93-0720<br>48-9720<br>7410<br>84-6170<br>1 87505<br>76-3462 |                          | Energy,<br>OIL CO<br>12                               | Departn<br>DNSERVAT<br>20 South St.<br>Santa Fe, N | Natural Ramu<br>ment<br>TION DIVISIO<br>Francis Dr. | MAY 16 20<br>RECEIVED  | NCT Submit of                                                                                                                                                                                                                                                                                                                                                                                                                                                                                                                                                                                                                                                                                                                                                                                                                                                                                                                                                                                                                                                                                                                                                                                                                                                                                                                                                                                                                                                                                                                                                                                                                                                                                                                                                                                                                                                                      | FORM C-102<br>Revised August 1, 201<br>ne copy to appropriate<br>District Offic<br>AMENDED REPORT |  |
|-----------------------------------------------------------------------------------------------------------------------------------------------------------------------------------------------------------------------------------------------------------------|------------------------------------------------------------------------------------------------------------|-------------------------------------------------------------|--------------------------|-------------------------------------------------------|----------------------------------------------------|-----------------------------------------------------|------------------------|------------------------------------------------------------------------------------------------------------------------------------------------------------------------------------------------------------------------------------------------------------------------------------------------------------------------------------------------------------------------------------------------------------------------------------------------------------------------------------------------------------------------------------------------------------------------------------------------------------------------------------------------------------------------------------------------------------------------------------------------------------------------------------------------------------------------------------------------------------------------------------------------------------------------------------------------------------------------------------------------------------------------------------------------------------------------------------------------------------------------------------------------------------------------------------------------------------------------------------------------------------------------------------------------------------------------------------------------------------------------------------------------------------------------------------------------------------------------------------------------------------------------------------------------------------------------------------------------------------------------------------------------------------------------------------------------------------------------------------------------------------------------------------------------------------------------------------------------------------------------------------|---------------------------------------------------------------------------------------------------|--|
| a la                                                                                                                                                                                                                        | Lowrence                                                                                                   |                                                             | ELL LU                   | <sup>2</sup> Pool Code                                | ANDACK                                             | EAGE DEDICA                                         | <sup>3</sup> Pool Name | No. of Concession, name of Con |                                                                                                   |  |
| 30-015- Minaria                                                                                                                                                                                                                                                 |                                                                                                            |                                                             |                          | 98220                                                 |                                                    | Purple Sage; Wolfcamp (Gas)                         |                        |                                                                                                                                                                                                                                                                                                                                                                                                                                                                                                                                                                                                                                                                                                                                                                                                                                                                                                                                                                                                                                                                                                                                                                                                                                                                                                                                                                                                                                                                                                                                                                                                                                                                                                                                                                                                                                                                                    |                                                                                                   |  |
|                                                                                                                                                                                                                                                                 | 449                                                                                                        | 17                                                          |                          | 00220                                                 | 50                                                 |                                                     | ouge, won              | oump (out                                                                                                                                                                                                                                                                                                                                                                                                                                                                                                                                                                                                                                                                                                                                                                                                                                                                                                                                                                                                                                                                                                                                                                                                                                                                                                                                                                                                                                                                                                                                                                                                                                                                                                                                                                                                                                                                          | <sup>6</sup> Well Number                                                                          |  |
| <sup>4</sup> Property Code<br>3.2 1444                                                                                                                                                                                                                          |                                                                                                            |                                                             |                          | <sup>5</sup> Property Name<br>]DOUBLE DIAMOND FED COM |                                                    |                                                     |                        |                                                                                                                                                                                                                                                                                                                                                                                                                                                                                                                                                                                                                                                                                                                                                                                                                                                                                                                                                                                                                                                                                                                                                                                                                                                                                                                                                                                                                                                                                                                                                                                                                                                                                                                                                                                                                                                                                    | 224H                                                                                              |  |
| <sup>7</sup> OGRID No.                                                                                                                                                                                                                                          |                                                                                                            |                                                             |                          | <sup>8</sup> Operator Name                            |                                                    |                                                     |                        |                                                                                                                                                                                                                                                                                                                                                                                                                                                                                                                                                                                                                                                                                                                                                                                                                                                                                                                                                                                                                                                                                                                                                                                                                                                                                                                                                                                                                                                                                                                                                                                                                                                                                                                                                                                                                                                                                    | <sup>9</sup> Elevation                                                                            |  |
| 372043                                                                                                                                                                                                                                                          |                                                                                                            |                                                             | TAP ROCK OPERATING, LLC. |                                                       |                                                    |                                                     |                        | 3586'                                                                                                                                                                                                                                                                                                                                                                                                                                                                                                                                                                                                                                                                                                                                                                                                                                                                                                                                                                                                                                                                                                                                                                                                                                                                                                                                                                                                                                                                                                                                                                                                                                                                                                                                                                                                                                                                              |                                                                                                   |  |
| 1.244                                                                                                                                                                                                                                                           | S. S.                                                                                                      |                                                             |                          |                                                       | <sup>10</sup> Surface Lo                           | ocation                                             |                        | 1                                                                                                                                                                                                                                                                                                                                                                                                                                                                                                                                                                                                                                                                                                                                                                                                                                                                                                                                                                                                                                                                                                                                                                                                                                                                                                                                                                                                                                                                                                                                                                                                                                                                                                                                                                                                                                                                                  |                                                                                                   |  |
| UL or lot no.                                                                                                                                                                                                                                                   | Section                                                                                                    | Township                                                    | Range                    | Lot Idn                                               | Feet from the                                      | North/South line                                    | Feet from the          | East/West li                                                                                                                                                                                                                                                                                                                                                                                                                                                                                                                                                                                                                                                                                                                                                                                                                                                                                                                                                                                                                                                                                                                                                                                                                                                                                                                                                                                                                                                                                                                                                                                                                                                                                                                                                                                                                                                                       | ne County                                                                                         |  |
| Р                                                                                                                                                                                                                                                               | 14                                                                                                         | 24-S                                                        | 31-E                     | -                                                     | 305'                                               | SOUTH                                               | 885'                   | EAST                                                                                                                                                                                                                                                                                                                                                                                                                                                                                                                                                                                                                                                                                                                                                                                                                                                                                                                                                                                                                                                                                                                                                                                                                                                                                                                                                                                                                                                                                                                                                                                                                                                                                                                                                                                                                                                                               | EDDY                                                                                              |  |
|                                                                                                                                                                                                                                                                 | -                                                                                                          | 10                                                          | <sup>11</sup> E          | Bottom Ho                                             | le Location If D                                   | ifferent From Surf                                  | ace                    |                                                                                                                                                                                                                                                                                                                                                                                                                                                                                                                                                                                                                                                                                                                                                                                                                                                                                                                                                                                                                                                                                                                                                                                                                                                                                                                                                                                                                                                                                                                                                                                                                                                                                                                                                                                                                                                                                    |                                                                                                   |  |
| UL or lot no.                                                                                                                                                                                                                                                   | Section                                                                                                    | Township                                                    | Range                    | Lot Idn                                               | Feet from the                                      | North/South line                                    | Feet from the          | East/West li                                                                                                                                                                                                                                                                                                                                                                                                                                                                                                                                                                                                                                                                                                                                                                                                                                                                                                                                                                                                                                                                                                                                                                                                                                                                                                                                                                                                                                                                                                                                                                                                                                                                                                                                                                                                                                                                       | ne County                                                                                         |  |
| A                                                                                                                                                                                                                                                               | 14                                                                                                         | 24-S                                                        | 31-E                     | -                                                     | 200'                                               | NORTH                                               | 990'                   | EAST                                                                                                                                                                                                                                                                                                                                                                                                                                                                                                                                                                                                                                                                                                                                                                                                                                                                                                                                                                                                                                                                                                                                                                                                                                                                                                                                                                                                                                                                                                                                                                                                                                                                                                                                                                                                                                                                               | EDDY                                                                                              |  |
| <sup>12</sup> Dedicated Acres                                                                                                                                                                                                                                   | <sup>13</sup> Joint or                                                                                     | Infill <sup>14</sup> C                                      | onsolidation Cod         | le <sup>15</sup> Orde                                 | er No.                                             |                                                     |                        |                                                                                                                                                                                                                                                                                                                                                                                                                                                                                                                                                                                                                                                                                                                                                                                                                                                                                                                                                                                                                                                                                                                                                                                                                                                                                                                                                                                                                                                                                                                                                                                                                                                                                                                                                                                                                                                                                    | 10 <sup>-2</sup>                                                                                  |  |