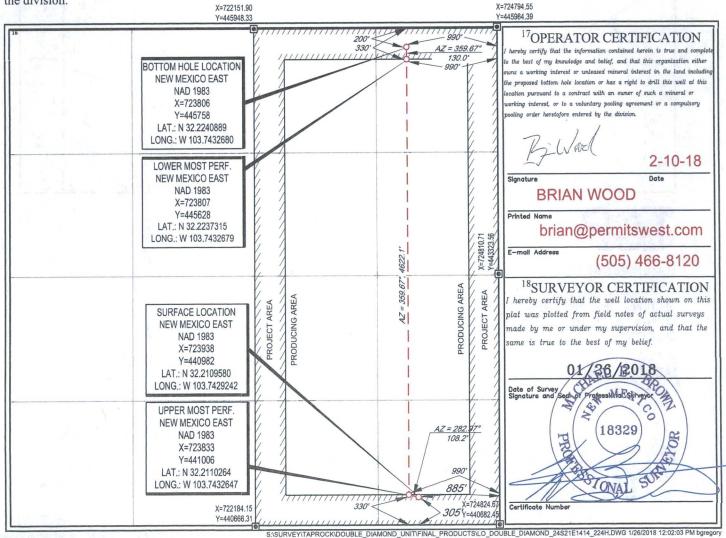

| District I<br>(625 N. French Dr., H<br>Phone: (575) 393-616<br>District II<br>311 S. First St., Artesi<br>Phone: (575) 748-128<br>District III<br>1000 Rio Brazos Road<br>Phone: (505) 334-617<br>District IV<br>(220 S. St. Francis Dr<br>Phone: (505) 476-346 | 1 Fax: (575) 39<br>a, NM 88210<br>3 Fax: (575) 74<br>l, Aztec, NM 87<br>8 Fax: (505) 32<br>., Sante Fe, NM | 93-0720<br>48-9720<br>7410<br>84-6170<br>1 87505<br>76-3462 |                          | Energy,<br>OIL CO<br>12                               | Departn<br>DNSERVAT<br>20 South St.<br>Santa Fe, N | Natural Ramu<br>ment<br>TION DIVISIO<br>Francis Dr. | MAY 16 20<br>RECEIVED  | NCT Submit of                                                                                                                                                                                                                                                                                                                                                                                                                                                                                                                                                                                                                                                                                                                                                                                                                                                                                                                                                                                                                                                                                                                                                                                                                                                                                                                                                                                                                                                                                                                                                                                                                                                                                                                                                                                                                                                                      | FORM C-102<br>Revised August 1, 201<br>ne copy to appropriate<br>District Offic<br>AMENDED REPORT |  |
|-----------------------------------------------------------------------------------------------------------------------------------------------------------------------------------------------------------------------------------------------------------------|------------------------------------------------------------------------------------------------------------|-------------------------------------------------------------|--------------------------|-------------------------------------------------------|----------------------------------------------------|-----------------------------------------------------|------------------------|------------------------------------------------------------------------------------------------------------------------------------------------------------------------------------------------------------------------------------------------------------------------------------------------------------------------------------------------------------------------------------------------------------------------------------------------------------------------------------------------------------------------------------------------------------------------------------------------------------------------------------------------------------------------------------------------------------------------------------------------------------------------------------------------------------------------------------------------------------------------------------------------------------------------------------------------------------------------------------------------------------------------------------------------------------------------------------------------------------------------------------------------------------------------------------------------------------------------------------------------------------------------------------------------------------------------------------------------------------------------------------------------------------------------------------------------------------------------------------------------------------------------------------------------------------------------------------------------------------------------------------------------------------------------------------------------------------------------------------------------------------------------------------------------------------------------------------------------------------------------------------|---------------------------------------------------------------------------------------------------|--|
| a la                                                                                                                                                                                                                        | Lowrence                                                                                                   |                                                             | ELL LU                   | <sup>2</sup> Pool Code                                | ANDACK                                             | EAGE DEDICA                                         | <sup>3</sup> Pool Name | No. of Concession, name of Con |                                                                                                   |  |
| 30-015- Minaria                                                                                                                                                                                                                                                 |                                                                                                            |                                                             |                          | 98220                                                 |                                                    | Purple Sage; Wolfcamp (Gas)                         |                        |                                                                                                                                                                                                                                                                                                                                                                                                                                                                                                                                                                                                                                                                                                                                                                                                                                                                                                                                                                                                                                                                                                                                                                                                                                                                                                                                                                                                                                                                                                                                                                                                                                                                                                                                                                                                                                                                                    |                                                                                                   |  |
|                                                                                                                                                                                                                                                                 | 449                                                                                                        | 17                                                          |                          | 00220                                                 | 50                                                 |                                                     | ouge, won              | oump (out                                                                                                                                                                                                                                                                                                                                                                                                                                                                                                                                                                                                                                                                                                                                                                                                                                                                                                                                                                                                                                                                                                                                                                                                                                                                                                                                                                                                                                                                                                                                                                                                                                                                                                                                                                                                                                                                          | <sup>6</sup> Well Number                                                                          |  |
| <sup>4</sup> Property Code<br>3.2 1444                                                                                                                                                                                                                          |                                                                                                            |                                                             |                          | <sup>5</sup> Property Name<br>]DOUBLE DIAMOND FED COM |                                                    |                                                     |                        |                                                                                                                                                                                                                                                                                                                                                                                                                                                                                                                                                                                                                                                                                                                                                                                                                                                                                                                                                                                                                                                                                                                                                                                                                                                                                                                                                                                                                                                                                                                                                                                                                                                                                                                                                                                                                                                                                    | 224H                                                                                              |  |
| <sup>7</sup> OGRID No.                                                                                                                                                                                                                                          |                                                                                                            |                                                             |                          | <sup>8</sup> Operator Name                            |                                                    |                                                     |                        |                                                                                                                                                                                                                                                                                                                                                                                                                                                                                                                                                                                                                                                                                                                                                                                                                                                                                                                                                                                                                                                                                                                                                                                                                                                                                                                                                                                                                                                                                                                                                                                                                                                                                                                                                                                                                                                                                    | <sup>9</sup> Elevation                                                                            |  |
| 372043                                                                                                                                                                                                                                                          |                                                                                                            |                                                             | TAP ROCK OPERATING, LLC. |                                                       |                                                    |                                                     |                        | 3586'                                                                                                                                                                                                                                                                                                                                                                                                                                                                                                                                                                                                                                                                                                                                                                                                                                                                                                                                                                                                                                                                                                                                                                                                                                                                                                                                                                                                                                                                                                                                                                                                                                                                                                                                                                                                                                                                              |                                                                                                   |  |
| 1.244                                                                                                                                                                                                                                                           | S. S.                                                                                                      |                                                             |                          |                                                       | <sup>10</sup> Surface Lo                           | ocation                                             |                        | 1                                                                                                                                                                                                                                                                                                                                                                                                                                                                                                                                                                                                                                                                                                                                                                                                                                                                                                                                                                                                                                                                                                                                                                                                                                                                                                                                                                                                                                                                                                                                                                                                                                                                                                                                                                                                                                                                                  |                                                                                                   |  |
| UL or lot no.                                                                                                                                                                                                                                                   | Section                                                                                                    | Township                                                    | Range                    | Lot Idn                                               | Feet from the                                      | North/South line                                    | Feet from the          | East/West li                                                                                                                                                                                                                                                                                                                                                                                                                                                                                                                                                                                                                                                                                                                                                                                                                                                                                                                                                                                                                                                                                                                                                                                                                                                                                                                                                                                                                                                                                                                                                                                                                                                                                                                                                                                                                                                                       | ne County                                                                                         |  |
| Р                                                                                                                                                                                                                                                               | 14                                                                                                         | 24-S                                                        | 31-E                     | -                                                     | 305'                                               | SOUTH                                               | 885'                   | EAST                                                                                                                                                                                                                                                                                                                                                                                                                                                                                                                                                                                                                                                                                                                                                                                                                                                                                                                                                                                                                                                                                                                                                                                                                                                                                                                                                                                                                                                                                                                                                                                                                                                                                                                                                                                                                                                                               | EDDY                                                                                              |  |
|                                                                                                                                                                                                                                                                 | -                                                                                                          | 10                                                          | <sup>11</sup> E          | Bottom Ho                                             | le Location If D                                   | ifferent From Surf                                  | ace                    |                                                                                                                                                                                                                                                                                                                                                                                                                                                                                                                                                                                                                                                                                                                                                                                                                                                                                                                                                                                                                                                                                                                                                                                                                                                                                                                                                                                                                                                                                                                                                                                                                                                                                                                                                                                                                                                                                    |                                                                                                   |  |
| UL or lot no.                                                                                                                                                                                                                                                   | Section                                                                                                    | Township                                                    | Range                    | Lot Idn                                               | Feet from the                                      | North/South line                                    | Feet from the          | East/West li                                                                                                                                                                                                                                                                                                                                                                                                                                                                                                                                                                                                                                                                                                                                                                                                                                                                                                                                                                                                                                                                                                                                                                                                                                                                                                                                                                                                                                                                                                                                                                                                                                                                                                                                                                                                                                                                       | ne County                                                                                         |  |
| A                                                                                                                                                                                                                                                               | 14                                                                                                         | 24-S                                                        | 31-E                     | -                                                     | 200'                                               | NORTH                                               | 990'                   | EAST                                                                                                                                                                                                                                                                                                                                                                                                                                                                                                                                                                                                                                                                                                                                                                                                                                                                                                                                                                                                                                                                                                                                                                                                                                                                                                                                                                                                                                                                                                                                                                                                                                                                                                                                                                                                                                                                               | EDDY                                                                                              |  |
| <sup>12</sup> Dedicated Acres                                                                                                                                                                                                                                   | <sup>13</sup> Joint or                                                                                     | Infill <sup>14</sup> C                                      | onsolidation Cod         | le <sup>15</sup> Orde                                 | er No.                                             |                                                     |                        |                                                                                                                                                                                                                                                                                                                                                                                                                                                                                                                                                                                                                                                                                                                                                                                                                                                                                                                                                                                                                                                                                                                                                                                                                                                                                                                                                                                                                                                                                                                                                                                                                                                                                                                                                                                                                                                                                    | 10 <sup>-2</sup>                                                                                  |  |

No allowable will be assigned to this completion until all interests have been consolidated or a non-standard unit has been approved by the division.

ALL BEARINGS, DISTANCES, AND COORDINATE VALUES CONTAINED HEREON ARE GRID BASED UPON THE NEW MEXICO COORDINATE SYSTEM OF 1983, EAST ZONE, U.S. SURVEY FEET.

S:\SURVEY\TAPROCK\DOUBLE\_DIAMOND\_UNIT\FINAL\_PRODUCTS\LO\_DOUBLE\_DIAMOND\_24S21E1414\_224H.DWG 1/26/2018 12:02:04 PM bgregory