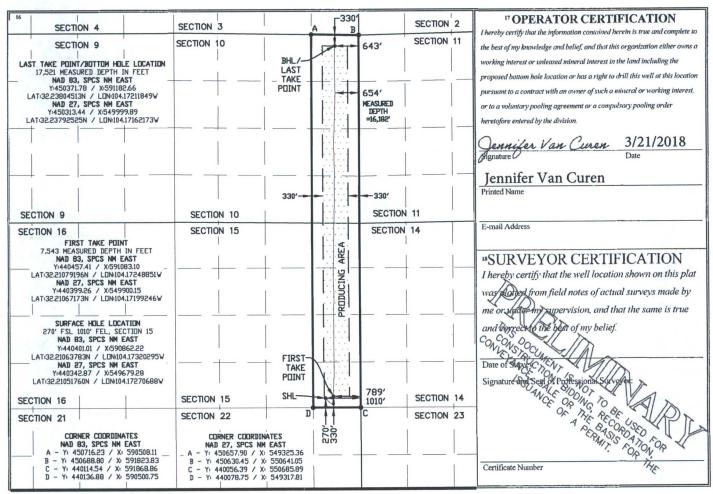

| 3231'                   |                          |
|                                                       | " Sur                           | face Location           |                          |

East/West line County North/South line Feet from the UL or lot no. Section Township Range Lot Idn Feet from the 1010 **EDDY** SOUTH EAST 15 T24S R27E 270 "Bottom Hole Location If Different From Surface Lot Idn North/South line Feet from the East/West line County Feet from the UL or lot no. Section Township Range **EDDY** R27E 643 **EAST** T24S 330 NORTH A 10 12 Dedicated Acres 3 Joint or Infill Consolidation Code 5 Order No.

No allowable will be assigned to this completion until all interests have been consolidated or a non-standard unit has been approved by the division.