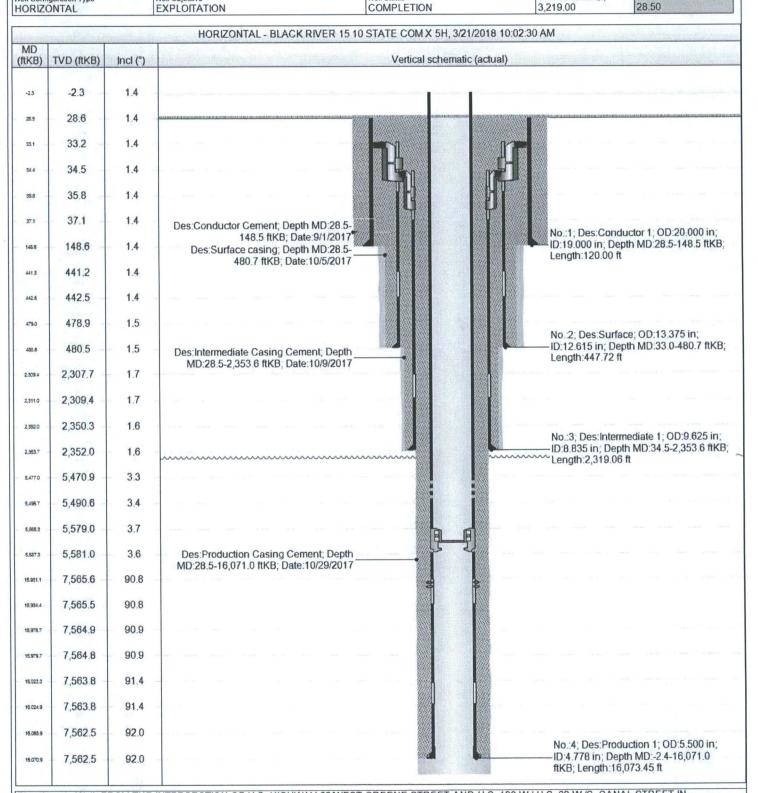

| 500          |



State/Province

## **Wellbore Schematic** Well Name: BLACK RIVER 15 10 STATE COM X 5H

Well Subtype Lat/Long Datum Prospect Area Field Name -104.185637 **NEW MEXICO** MALAGA **PURPLE SAGE** NAD27 32.210350 Ground Elevation (ft) B-Ground Distance (ft) Well Status Well Configuration Type Well Objective



Directions to Well: FROM THE INTERSECTION OF U.S. HIGHWAY 62/WEST GREENE STREET AND U.S. 180 W./ U.S. 62 W./S. CANAL STREET IN CARLSBAD, NEW MEXICO, TRAVEL SOUTH ON U.S. 62 W./S. CANAL STREET FOR 2.0 MILES TO SLIGHT LEFT ONTO U.S. -285 SOUTH. TRAVEL SOUTH ON U.S. - 285 SOUTH FOR 11.2 MILES TO HIGBY HOLE ROAD ON THE RIGHT. TRAVEL SOUTH ON HIGBY HOLE ROAD FOR 3.3 MILES TO A BLACK RIVER VILLAGE ROAD ON THE RIGHT. TRAVEL WEST ON BLACK RIVER VILLAGE ROAD FOR 3.2 MILES TO A LEASE ROAD ON THE LEFT. TRAVEL SOUTHWEST ON THE LEASE ROAD FOR 1.4 MILES TO A LEASE ROAD ON THE LEFT. TRAVEL SOUTH ON LEASE ROAD FOR 0.5 MILES TO PROPOS.

Page 1/1

Report Printed: 3/21/2018 Page 1/1

<u>District I</u>
1625 N. French Dr., Hobbs, NM 88240
Phone: (575) 393-6161 Fax: (575) 393-0720
<u>District II</u>

Phone: (