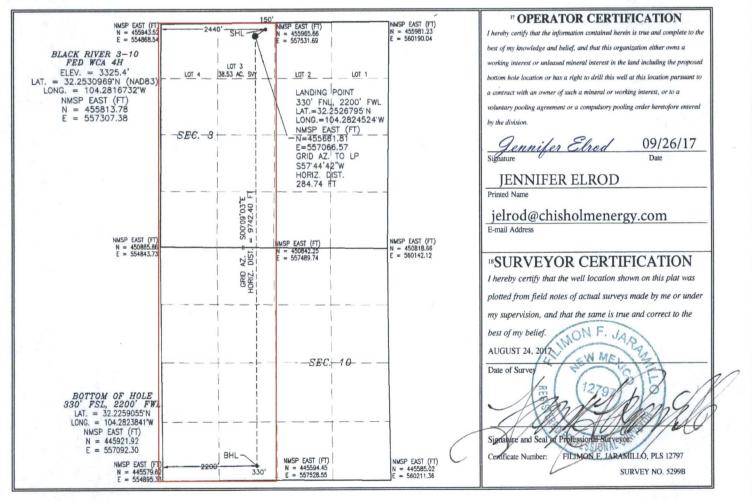

| District I<br>1625 N. French Dr., Hoł<br>Phone: (575) 393-6161<br>District II<br>811 S. First St., Artesia,<br>Phone: (575) 748-1283 I<br>District III<br>1000 Rio Brazos Road, <i>i</i><br>Phone: (505) 334-6178 I<br>District IV<br>1220 S. St. Francis Dr., 1<br>Phone: (505) 476-3460 I | Fax: (575) 39<br>NM 88210<br>Fax: (575)<br>Aztec, MM 87<br>Fax: (505) 334<br>Santa Fe, NM | 87505              | Energ<br>2010                                                                                                    | y, Mine<br>OIL C<br>12          | State of 1<br>erals & N<br>CONSERV<br>220 South<br>Santa Fe |                                                 | Mexiconm O<br>Resources<br>ON DIVISIO<br>rancis Dr.<br>87505 | IL CONSER<br>Potentian<br>NAY 16 20<br>RECEIVED |                                  | mit one c | Form C-102<br>ed August 1, 2011<br>opy to appropriate<br>District Office<br>ENDED REPORT |  |
|---------------------------------------------------------------------------------------------------------------------------------------------------------------------------------------------------------------------------------------------------------------------------------------------|-------------------------------------------------------------------------------------------|--------------------|------------------------------------------------------------------------------------------------------------------|---------------------------------|-------------------------------------------------------------|-------------------------------------------------|--------------------------------------------------------------|-------------------------------------------------|----------------------------------|-----------|------------------------------------------------------------------------------------------|--|
|                                                                                                                                                                                                                                                                                             |                                                                                           | W                  | ELL LO                                                                                                           |                                 |                                                             | ACRE                                            | EAGE DEDIC                                                   |                                                 |                                  |           |                                                                                          |  |
| 30.01                                                                                                                                                                                                                                                                                       | PI Number                                                                                 | 4971               |                                                                                                                  | <sup>2</sup> Pool Coo<br>98220  |                                                             | <sup>3</sup> Pool Name<br>PURPLE SAGE; WOLFCAMP |                                                              |                                                 |                                  |           |                                                                                          |  |
| <sup>4</sup> Property Co                                                                                                                                                                                                                                                                    | ode                                                                                       |                    |                                                                                                                  |                                 | <sup>5</sup> Pro                                            | perty Na                                        | <sup>6</sup> Well Number                                     |                                                 |                                  |           |                                                                                          |  |
| 32143                                                                                                                                                                                                                                                                                       | 9                                                                                         |                    |                                                                                                                  | BLACK RIVER 3-10 FED COM WCA 4H |                                                             |                                                 |                                                              |                                                 |                                  |           |                                                                                          |  |
| <sup>7</sup> OGRID N                                                                                                                                                                                                                                                                        | 0.                                                                                        |                    |                                                                                                                  |                                 | <sup>8</sup> Operator Name <sup>9</sup> Elevation           |                                                 |                                                              |                                                 |                                  |           |                                                                                          |  |
| 372137                                                                                                                                                                                                                                                                                      |                                                                                           |                    | (                                                                                                                | HISHO                           | 3325.4                                                      |                                                 |                                                              |                                                 |                                  |           |                                                                                          |  |
|                                                                                                                                                                                                                                                                                             | 1                                                                                         | and the particular | and the second |                                 | " Surfa                                                     | ice Lo                                          | ocation                                                      |                                                 |                                  |           | 1 10                                                                                     |  |
| UL or lot no.                                                                                                                                                                                                                                                                               | Section 3                                                                                 | Township           | Range<br>26 E                                                                                                    | Lot Idn Feet from<br>150        |                                                             | n the North/South line                          |                                                              | Feet from the                                   | et from the East/Wes<br>2440 WES |           | County<br>EDDY                                                                           |  |
| 3                                                                                                                                                                                                                                                                                           | 3                                                                                         | 24 S               |                                                                                                                  |                                 |                                                             |                                                 |                                                              |                                                 | WL                               |           | EDDI                                                                                     |  |
|                                                                                                                                                                                                                                                                                             | 1.1                                                                                       |                    | и Во                                                                                                             |                                 |                                                             |                                                 | Different Fr                                                 |                                                 |                                  |           |                                                                                          |  |
| UL or lot no.                                                                                                                                                                                                                                                                               | Section                                                                                   | Township           |                                                                                                                  |                                 | Feet from                                                   | the                                             | North/South line                                             | Feet from the                                   | East/W                           |           | County                                                                                   |  |
| N                                                                                                                                                                                                                                                                                           | 10                                                                                        | 24 S               | 26 E                                                                                                             |                                 | 330                                                         |                                                 | SOUTH                                                        | 2200                                            | WE                               | ST        | EDDY                                                                                     |  |
| <sup>12</sup> Dedicated Acres<br>638.16                                                                                                                                                                                                                                                     | <sup>13</sup> Joint                                                                       | or Infill          | <sup>4</sup> Consolidation                                                                                       | Code                            |                                                             |                                                 |                                                              | <sup>15</sup> Order No.                         |                                  |           |                                                                                          |  |

## Operator Name: CHISHOLM ENERGY OPERATING LLC

Well Name: BLACK RIVER 3-10 FED COM WCA

Well Number: 4H

|                   | NS-Foot | NS Indicator | EW-Foot  | EW Indicator | Twsp | Range | Section | Aliquot/Lot/Tract | Latitude       | Longitude            | County   | State             | Meridian          | Lease Type | Lease Number        | Elevation     | DM        | TVD      |
|-------------------|---------|--------------|----------|--------------|------|-------|---------|-------------------|----------------|----------------------|----------|-------------------|-------------------|------------|---------------------|---------------|-----------|----------|
| EXIT<br>Leg<br>#1 | 330     | FSL          | 220<br>0 | FWL          | 24S  | 26E   | 10      | Aliquot<br>SESW   | 32.22590<br>55 | -<br>104.2823<br>841 | EDD<br>Y | NEW<br>MEXI<br>CO | NEW<br>MEXI<br>CO | F          | NMNM<br>041324<br>5 | -<br>532<br>5 | 183<br>76 | 865<br>0 |
| BHL<br>Leg<br>#1  | 330     | FSL          | 220<br>0 | FWL          | 24S  | 26E   | 10      | Aliquot<br>SESW   | 32.22590<br>55 | -<br>104.2823<br>841 | EDD<br>Y |                   | NEW<br>MEXI<br>CO | F          | NMNM<br>041324<br>5 | -<br>532<br>5 | 183<br>76 | 865<br>0 |