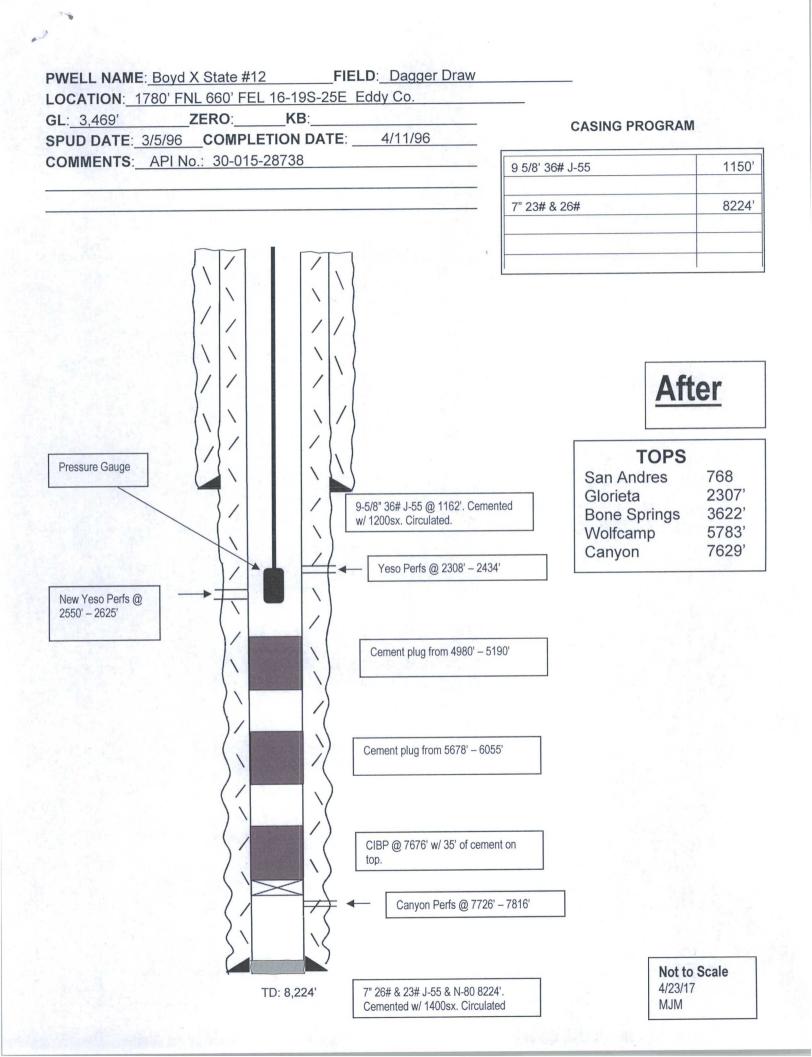

| Submit 1 Copy To Appropriate District                                                                                                                                                                                                                    | State of Norr M                                                                                                                                                                               |                                           | Form C-103                                                                                    |
|----------------------------------------------------------------------------------------------------------------------------------------------------------------------------------------------------------------------------------------------------------|-----------------------------------------------------------------------------------------------------------------------------------------------------------------------------------------------|-------------------------------------------|-----------------------------------------------------------------------------------------------|
| Office                                                                                                                                                                                                                                                   | State of New Mexico<br>Energy, Minerals and Natural Resources                                                                                                                                 |                                           | Revised July 18, 2013                                                                         |
| District I – (575) 393-6161<br>1625 N. French Dr., Hobbs, NM 88240<br>District II – (575) 748 1283                                                                                                                                                       |                                                                                                                                                                                               |                                           | WELL API NO.<br>30-015-28738                                                                  |
| 811 S. First St., Artesia, NM 88210                                                                                                                                                                                                                      | ict III - (505) 334-6178         1220 South St. Francis Dr.           Rio Brazos Rd., Aztec, NM 87410         Santa Fe, NM 87505           ict IV - (505) 476-3460         Santa Fe, NM 87505 |                                           | 5. Indicate Type of Lease                                                                     |
| <u>District III</u> – (505) 334-6178<br>1000 Rio Brazos Rd., Aztec, NM 87410                                                                                                                                                                             |                                                                                                                                                                                               |                                           | 6. State Oil & Gas Lease No.                                                                  |
| <u>District IV</u> – (505) 476-3460<br>1220 S. St. Francis Dr., Santa Fe, NM<br>87505                                                                                                                                                                    |                                                                                                                                                                                               |                                           | E-10167                                                                                       |
| SUNDRY NOTICES AND REPORTS ON WELLS<br>(DO NOT USE THIS FORM FOR PROPOSALS TO DRILL OR TO DEEPEN OR PLUG BACK TO A<br>DIFFERENT RESERVOIR. USE "APPLICATION FOR PERMIT" (FORM C-101) FOR SUCH<br>PROPOSALS.)<br>1. Type of Well: Oil Well Gas Well Other |                                                                                                                                                                                               |                                           | 7. Lease Name or Unit Agreement Name<br>Boyd X State                                          |
|                                                                                                                                                                                                                                                          |                                                                                                                                                                                               |                                           | 8. Well Number<br>12                                                                          |
| 2. Name of Operator<br>EOG Y Resources, Inc.                                                                                                                                                                                                             |                                                                                                                                                                                               | 9. OGRID Number<br>025575                 |                                                                                               |
| <ol> <li>Address of Operator</li> <li>104 South Fourth Street, Artesia, NM 88210</li> </ol>                                                                                                                                                              |                                                                                                                                                                                               |                                           | 10. Pool name or Wildcat<br>N. Seven Rivers; Glorieta-Yeso                                    |
| 4. Well Location<br>Unit Letter H :                                                                                                                                                                                                                      | 1880 feet from theNort                                                                                                                                                                        | h line and                                | 660 feet from the East line                                                                   |
| Section 16                                                                                                                                                                                                                                               |                                                                                                                                                                                               | ange 25E                                  | NMPM Eddy County                                                                              |
|                                                                                                                                                                                                                                                          | 11. Elevation (Show whether DF                                                                                                                                                                | R, <i>RKB, RT, GR, etc</i><br>'' GR       | <mark>c.)</mark>                                                                              |
|                                                                                                                                                                                                                                                          | 5407                                                                                                                                                                                          | OR                                        |                                                                                               |
| 12. Check                                                                                                                                                                                                                                                | Appropriate Box to Indicate N                                                                                                                                                                 | Nature of Notice                          | e, Report or Other Data                                                                       |
|                                                                                                                                                                                                                                                          | NTENTION TO:                                                                                                                                                                                  |                                           | BSEQUENT REPORT OF:                                                                           |
| PERFORM REMEDIAL WORK PLUG AND ABANDON REMEDIAL WO                                                                                                                                                                                                       |                                                                                                                                                                                               |                                           |                                                                                               |
| TEMPORARILY ABANDON                                                                                                                                                                                                                                      |                                                                                                                                                                                               |                                           |                                                                                               |
| PULL OR ALTER CASING                                                                                                                                                                                                                                     |                                                                                                                                                                                               | CASING/CEME                               | NT JOB                                                                                        |
| DOWNHOLE COMMINGLE                                                                                                                                                                                                                                       | ]<br>]                                                                                                                                                                                        |                                           |                                                                                               |
| OTHER Conver                                                                                                                                                                                                                                             | t to pressure monitor well                                                                                                                                                                    | OTHER:                                    |                                                                                               |
| <ol> <li>Describe proposed or com<br/>of starting any proposed v<br/>proposed completion or re</li> </ol>                                                                                                                                                | work). SEE RULE 19.15.7.14 NMA                                                                                                                                                                | pertinent details, a<br>C. For Multiple C | and give pertinent dates, including estimated date<br>completions: Attach wellbore diagram of |
| EOG Y Resources, Inc. plans to co                                                                                                                                                                                                                        | onvert this well to a pressure monitor                                                                                                                                                        | well as follows:                          |                                                                                               |
| 1. POOH with production equipme                                                                                                                                                                                                                          | ent.                                                                                                                                                                                          |                                           |                                                                                               |
| 2. Run in hole with TEC cable and                                                                                                                                                                                                                        |                                                                                                                                                                                               |                                           |                                                                                               |
| 3. Rig down and move out.                                                                                                                                                                                                                                |                                                                                                                                                                                               |                                           | RECEIVED                                                                                      |
| Wellbore schematic attached                                                                                                                                                                                                                              |                                                                                                                                                                                               |                                           |                                                                                               |
|                                                                                                                                                                                                                                                          |                                                                                                                                                                                               |                                           | MAY 1 4 2018                                                                                  |
|                                                                                                                                                                                                                                                          |                                                                                                                                                                                               |                                           | DISTRICT II-ARTESIA O.C.D.                                                                    |
|                                                                                                                                                                                                                                                          |                                                                                                                                                                                               |                                           |                                                                                               |
| Spud Date:                                                                                                                                                                                                                                               | Rig Release D                                                                                                                                                                                 | Date:                                     |                                                                                               |
| Spuu Date.                                                                                                                                                                                                                                               |                                                                                                                                                                                               |                                           |                                                                                               |
|                                                                                                                                                                                                                                                          |                                                                                                                                                                                               |                                           | doe and halist                                                                                |
| I hereby certify that the information                                                                                                                                                                                                                    | n above is true and complete to the l                                                                                                                                                         | best of my knowled                        | age and bener.                                                                                |
| SIGNATURE Line the                                                                                                                                                                                                                                       | rtaTITLEReg                                                                                                                                                                                   | ulatory Specialist                        | DATE <u>May 11, 2018</u>                                                                      |
| Type or print name <u>Tina H</u><br>For State Use Only                                                                                                                                                                                                   | uerta E-mail address: tin                                                                                                                                                                     | a_huerta@eogreso                          | ources.com PHONE: <u>575-748-4168</u>                                                         |
| APPROVED BY:                                                                                                                                                                                                                                             | TITLE STA                                                                                                                                                                                     | ff som                                    | DATE 5-15-18                                                                                  |
| Conditions of Approval (if any):                                                                                                                                                                                                                         |                                                                                                                                                                                               | it is                                     |                                                                                               |