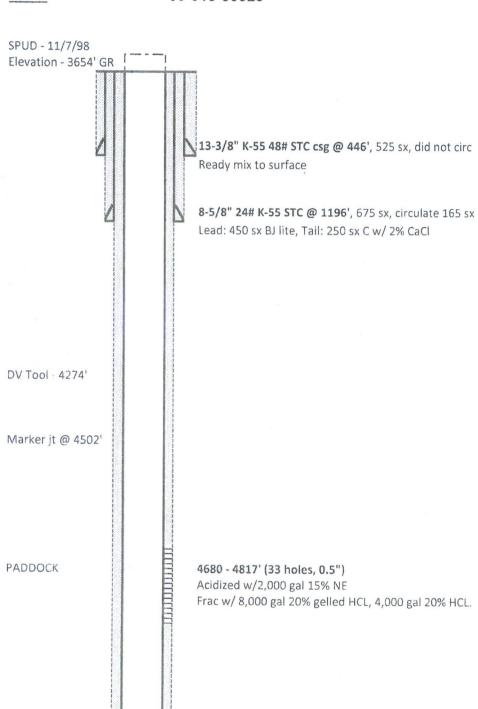

### COG Operating LLC

Lease & Well # API # Dexter Federal #9 30-015-30328

1st stage: 250 sx 50/50, circ 28 sx 2nd stage: 800 sx, circ 28 sx 5-1/2" 17# J-55 LT&C csg @ 5400'

32.8182411 -103.952652

PBTD - 5385'

TD - 6177'

## COG Operating LLC

Lease & Well # API # Dexter Federal #9 30-015-30328

| SPUD - 11/7/98                     | _ [                              | 17/2"hole                                                                                                         |                             |                |
|------------------------------------|----------------------------------|-------------------------------------------------------------------------------------------------------------------|-----------------------------|----------------|
| Elevation - 3654' G                |                                  | 13-3/8" K-55 48# STC csg @ 446', 525 sx, did not                                                                  | Salt<br>B/salt<br>(8" Shoe) | 3 135°         |
|                                    |                                  | 7 1/8 hole                                                                                                        | Qu                          | 2308           |
|                                    | (100 mm)<br>(100 mm)<br>(100 mm) | 3. Spot 25 sx cmt @ 2750-2650'. (Greyburg)                                                                        |                             |                |
|                                    | 0 1.7                            | 2. Spot 25 sx cmt @ 3176-3046'. (San Andres)                                                                      |                             | 313/           |
| DV Tool - 4274'  Marker jt @ 4502' |                                  | 1. Set 5 1/2" CIBP @ 4630'. Circ hole w/ MLF. Pre<br>@4630-4220'. WOC & Tag (DV Tool)                             | essure test csg. S          | Spot 45 sx cmt |
| PADDOCK                            |                                  | 4680 - 4817' (33 holes, 0.5")<br>Acidized w/2,000 gal 15% NE<br>Frac w/ 8,000 gal 20% gelled HCL, 4,000 gal 20% F | G-L<br>HCL.                 | 4578           |
|                                    |                                  |                                                                                                                   |                             |                |
| PBTD - 5385'<br>TD - 6177'         |                                  | 1st stage: 250 sx 50/50, circ 28 sx<br>2nd stage: 800 sx, circ 28 sx<br>5-1/2" 17# J-55 LT&C csg @ 5400'          |                             |                |