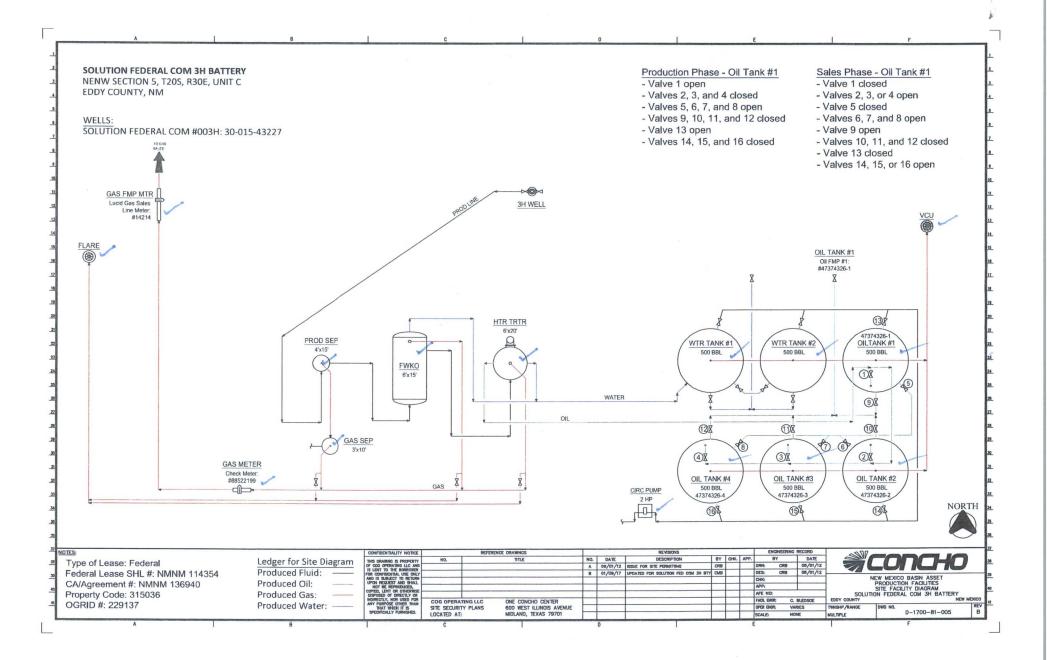

| B<br>SUNDRY<br>Do not use thi                                                                                                                                                                                                                                                                            |                                                                                        |                                                     |                           |                 |                                                                                                          | FORM APPROVED<br>OMB NO. 1004-0137<br>Expires: January 31, 2018<br>5. Lease Serial No.<br>NMNM114354<br>NMNM114354<br>NMNM10429170<br>6. If Indian, Allottee or Tribe Name |            |  |
|----------------------------------------------------------------------------------------------------------------------------------------------------------------------------------------------------------------------------------------------------------------------------------------------------------|----------------------------------------------------------------------------------------|-----------------------------------------------------|---------------------------|-----------------|----------------------------------------------------------------------------------------------------------|----------------------------------------------------------------------------------------------------------------------------------------------------------------------------|------------|--|
| SUBMIT IN TRIPLICATE - Other instructions on page 2                                                                                                                                                                                                                                                      |                                                                                        |                                                     |                           |                 | <ol> <li>If Unit or CA/Agreement, Name and/or No.<br/>NMNM136940</li> </ol>                              |                                                                                                                                                                            |            |  |
| 1. Type of Well                                                                                                                                                                                                                                                                                          |                                                                                        |                                                     |                           |                 | 8. Well Name and No.                                                                                     |                                                                                                                                                                            |            |  |
| Contact: AMANDA AVERY                                                                                                                                                                                                                                                                                    |                                                                                        |                                                     |                           |                 | SOLUTION FEDERAL COM 3H                                                                                  |                                                                                                                                                                            |            |  |
| 2. Name of Operator Contact: AMANDA AVERY<br>COG OPERATING LLC E-Mail: aavery@concho.com                                                                                                                                                                                                                 |                                                                                        |                                                     |                           |                 | 30-015-43227                                                                                             |                                                                                                                                                                            |            |  |
| 3a. Address<br>2208 W MAIN STREET<br>ARTESIA, NM 88210                                                                                                                                                                                                                                                   |                                                                                        |                                                     |                           |                 |                                                                                                          | 10. Field and Pool or Exploratory Area<br>PARKWAY; BONE SPRING                                                                                                             |            |  |
| 4. Location of Well (Footage, Sec., T., R., M., or Survey Description)                                                                                                                                                                                                                                   |                                                                                        |                                                     |                           |                 | 11. County or Parish, State                                                                              |                                                                                                                                                                            |            |  |
| Sec 5 T20S R30E NENW 190FNL 2250FWL                                                                                                                                                                                                                                                                      |                                                                                        |                                                     |                           |                 | EDDY COUNTY, NM                                                                                          |                                                                                                                                                                            |            |  |
|                                                                                                                                                                                                                                                                                                          |                                                                                        |                                                     |                           |                 |                                                                                                          |                                                                                                                                                                            |            |  |
| 12. CHECK THE AF                                                                                                                                                                                                                                                                                         | PROPRIATE BOX(ES)                                                                      | TO INDICATE NA                                      | ATURE OI                  | F NOTICE,       | REPORT, OR OTH                                                                                           | IER DAT.                                                                                                                                                                   | A          |  |
| TYPE OF SUBMISSION                                                                                                                                                                                                                                                                                       | TYPE OF ACTION                                                                         |                                                     |                           |                 |                                                                                                          |                                                                                                                                                                            |            |  |
| Notice of Intent                                                                                                                                                                                                                                                                                         | C Acidize                                                                              | Deepen                                              |                           | Product         | tion (Start/Resume)                                                                                      | U Water                                                                                                                                                                    | Shut-Off   |  |
| □ Subsequent Report                                                                                                                                                                                                                                                                                      | Alter Casing                                                                           |                                                     | Hydraulic Fracturing      |                 |                                                                                                          |                                                                                                                                                                            | Integrity  |  |
|                                                                                                                                                                                                                                                                                                          |                                                                                        |                                                     | New Construction          |                 | Recomplete                                                                                               |                                                                                                                                                                            | - 11       |  |
| Final Abandonment Notice Change Plans Convert to In                                                                                                                                                                                                                                                      |                                                                                        | Plug and A Plug Back                                | bandon                    | Tempor Water I  | rarily Abandon                                                                                           | Site                                                                                                                                                                       | Facilit    |  |
| Attach the Bond under which the wor<br>following completion of the involved<br>testing has been completed. Final At<br>determined that the site is ready for fi                                                                                                                                          | operations. If the operation re-<br>bandonment Notices must be fil<br>inal inspection. | sults in a multiple comp                            | letion or reco            | mpletion in a   | new interval, a Form 316                                                                                 | 0-4 must be                                                                                                                                                                | filed once |  |
| Please see attached updated Facility Diagram.<br>RECEIVED<br>Accepted for record . NMOCD<br>MAY 1 6 2018<br>DISTRICT II-ARTESIA O.C.D.<br>BU                                                                                                                                                             |                                                                                        |                                                     |                           |                 | APPROVED<br>APH 2 5 2018<br>APH 2 5 2018 |                                                                                                                                                                            |            |  |
| 14. I hereby certify that the foregoing is true and correct.<br>Electronic Submission #412150 verified by the BLM Well Information System<br>For COG OPERATING LLC, sent to the Carlsbad<br>Committed to AFMSS for processing by<br>Name (Printed/Typed) AMANDA AVERY<br>Title AUTHORIZED REPRESENTATIVE |                                                                                        |                                                     |                           |                 |                                                                                                          |                                                                                                                                                                            |            |  |
|                                                                                                                                                                                                                                                                                                          |                                                                                        |                                                     | 7.0110                    |                 |                                                                                                          |                                                                                                                                                                            |            |  |
| Signature     (Electronic Submission)     Date     04/24/2018                                                                                                                                                                                                                                            |                                                                                        |                                                     |                           |                 |                                                                                                          |                                                                                                                                                                            |            |  |
|                                                                                                                                                                                                                                                                                                          | THIS SPACE FC                                                                          | OR FEDERAL OR                                       | STATE (                   | OFFICE U        | SE                                                                                                       |                                                                                                                                                                            |            |  |
| Approved By                                                                                                                                                                                                                                                                                              |                                                                                        |                                                     | tle Date                  |                 |                                                                                                          |                                                                                                                                                                            |            |  |
| Conditions of approval, if any, are attached<br>certify that the applicant holds legal or equ<br>which would entitle the applicant to condu                                                                                                                                                              | e                                                                                      |                                                     |                           |                 |                                                                                                          |                                                                                                                                                                            |            |  |
| Title 18 U.S.C. Section 1001 and Title 43<br>States any false, fictitious or fraudulent s                                                                                                                                                                                                                | J.S.C. Section 1212, make it a tatements or representations as                         | crime for any person kn<br>to any matter within its | owingly and jurisdiction. | willfully to ma | ake to any department or                                                                                 | agency of the                                                                                                                                                              | e United   |  |
| (Instructions on page 2) <b>** OPERAT</b>                                                                                                                                                                                                                                                                | OR-SUBMITTED ** O                                                                      | PERATOR-SUBI                                        | AITTED **                 | OPERAT          | OR-SUBMITTED                                                                                             | **                                                                                                                                                                         |            |  |