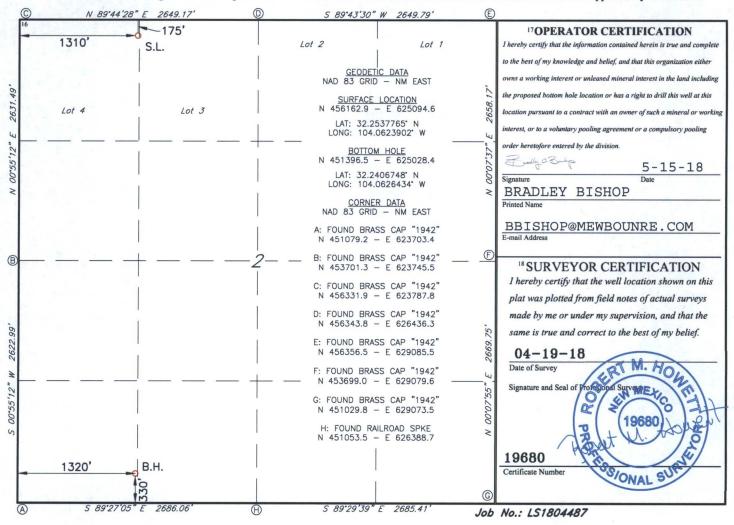

e    | *              |        |
| UL or lot no.      | Section  | Township     | Range         | Lot Idn   | Feet from the | North/South line | Feet from the | East/West line | County |
| M                  | 2        | 24S          | 28E           |           | 330           | SOUTH            | 1320          | WEST           | EDDY   |
| 12 Dedicated Acres | 13 Joint | or Infill 14 | Consolidation | Code 15 C | Order No.     |                  | •             |                |        |
| 320                |          |              |               |           |               |                  |               |                |        |

No allowable will be assigned to this completion until all interest have been consolidated or a non-standard unit has been approved by the division.