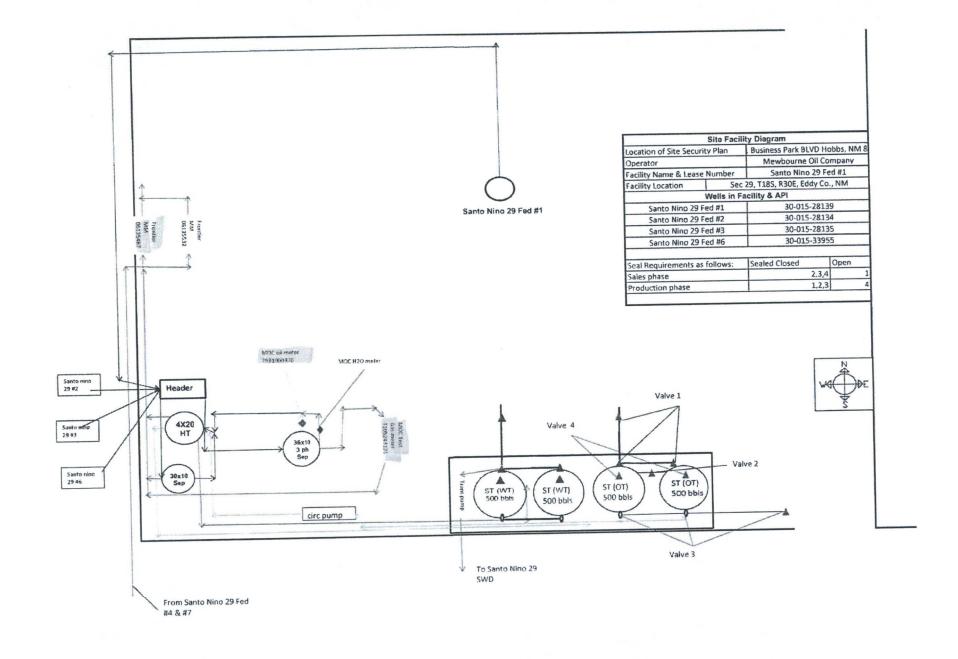

#### **Process and Flow Descriptions:**

The flow of the produced fluids is shown in detail in the attached facility diagram. The commingling of production is in the interest of conservation and waste and will result in the most economic means of producing the reserves. This commingle will not result in a reduced royalty or an improper measurement of production. The proposed commingle will minimize the footprint & overall operating expenses. The fluid from each well will be separated at a common header. From the header, one well will be sent to a test separator where oil, gas, and water will be metered & sent to a common heater treater. The fluid will be commingled within the heater treater & stored in a common tank on location for sales. The water will be separated at the heater treater and stored in a 500 bbl produced water tank. The gas will be sold at Frontier meter #06135487 on location. Oil is sold on location using the tank gauge method.